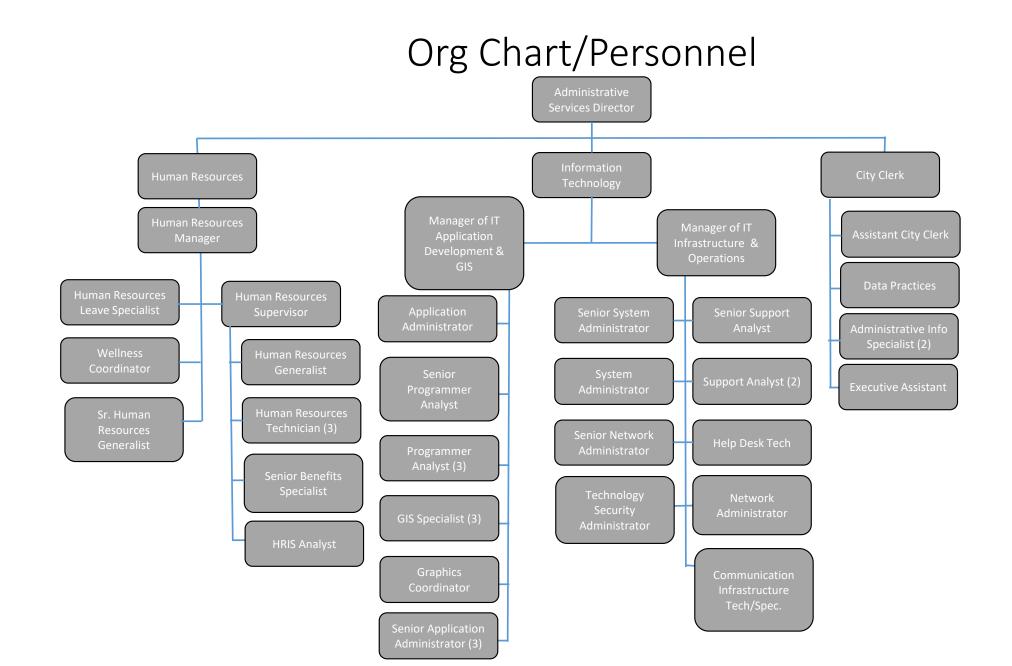

### FTE's 2024 vs 2025

|                                    | 2024  | 2025  | Difference |
|------------------------------------|-------|-------|------------|
| Manager HR, Healthcare & Safety    | 1.00  | 1.00  | -          |
| Human Resources Supervisor         | 1.00  | 1.00  | -          |
| Human Resources Technician         | 3.00  | 3.00  | -          |
| Employee Benefits Representative   | 1.00  | -     | (1.00)     |
| Human Resources Generalist         | 2.00  | 1.00  | (1.00)     |
| HRIS Analyst                       | 1.00  | 1.00  | -          |
| Human Resources Assistant          | 1.00  | -     | (1.00)     |
| Wellness Coordinator               | 1.00  | 1.00  | -          |
| Senior Benefits Specialist         | -     | 1.00  | 1.00       |
| Human Resources Leave Specialist   | -     | 1.00  | 1.00       |
| Sr Human Resources Generalist      | -     | 1.00  | 1.00       |
| Manager MIS                        | 2.00  | 2.00  | -          |
| Communications Infrastructure Tech | 1.00  | 1.00  | -          |
| Help Desk Technician               | 1.00  | 1.00  | -          |
| Graphics Coordinator               | 1.00  | 1.00  | -          |
| Support Analyst                    | 2.00  | 2.00  | -          |
| Programmer Analyst                 | 3.00  | 3.00  | -          |
| Senior Support Analyst             | 1.00  | 1.00  | -          |
| GIS Specialist                     | 3.00  | 3.00  | -          |
| Applications Administrator         | 4.00  | 1.00  | (3.00)     |
| Network Administrator              | 1.00  | 1.00  | -          |
| Systems Administrator              | 1.00  | 1.00  | -          |
| Senior Systems Administrator       | 1.00  | 1.00  | -          |
| Senior Network Administrator       | 1.00  | 1.00  | -          |
| Senior Applications Administrator  | -     | 3.00  | 3.00       |
| Senior Programmer Analyst          | 1.00  | 1.00  | -          |
| Technology Security Admin          | 1.00  | 1.00  | -          |
| Director Administrative Services   | 1.00  | 1.00  | -          |
| City Clerk                         | 1.00  | 1.00  | -          |
| Assistant City Clerk               | 1.00  | 1.00  | -          |
| Executive Assistant-Confidential   | 1.00  | 1.00  | -          |
| Information Tech                   | 1.00  | -     | (1.00)     |
| Data Practices                     | 1.00  | 1.00  | -          |
| Administrative Info Specialist     | 1.00  | 2.00  | 1.00       |
| Total                              | 42.00 | 42.00 | -          |