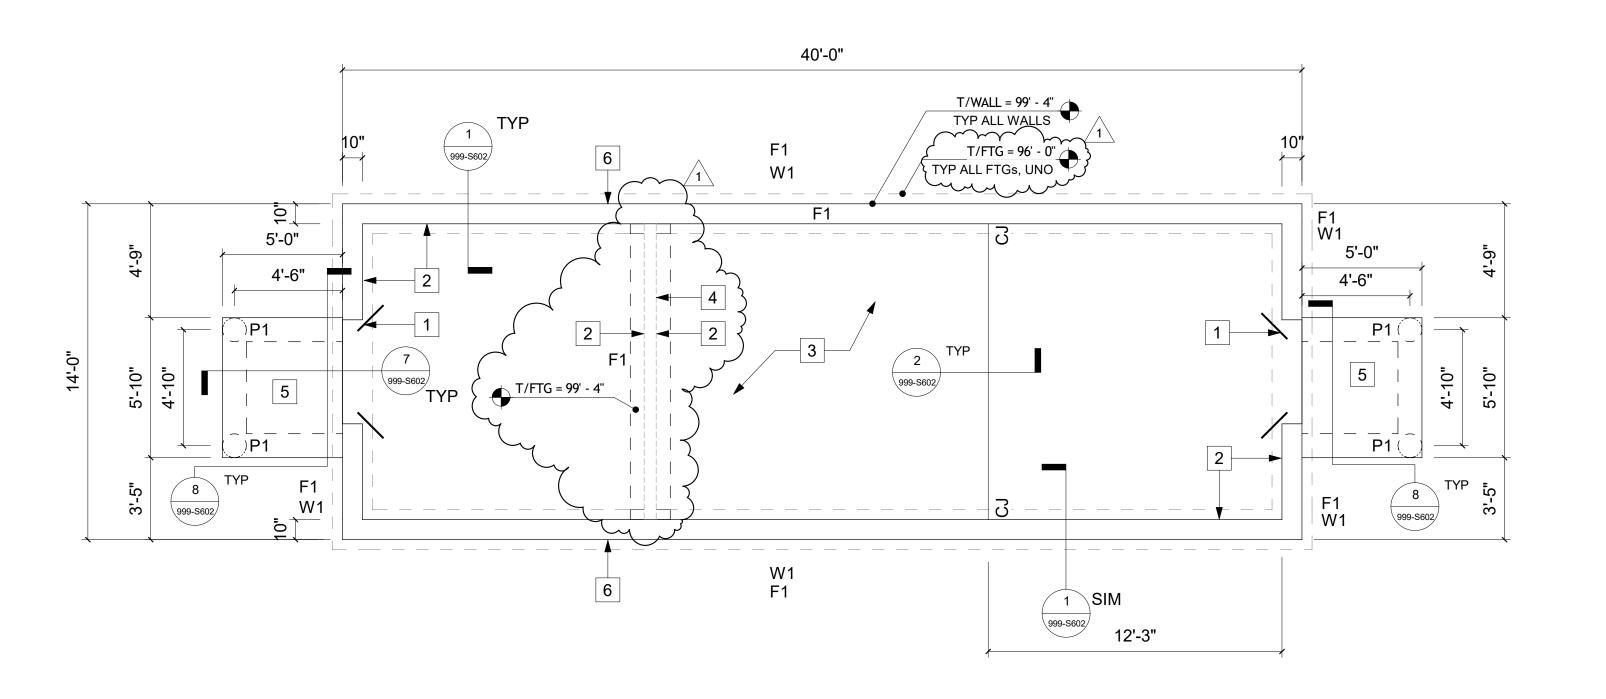

#### **DRAWINGS**

SHEET 940-A401 - POWER HOUSE BUILDING CROSS SECTION & WALL SECTION

**REPLACE** SHEET in its entirety with the attached sheet.

SHEET 940-S101 - POWER HOUSE FOUNDATION PLAN

**REPLACE** SHEET in its entirety with the attached sheet.

## **KEYNOTES**

- PROVIDE #5 BARS x18" LONG WITHIN INTERIOR AND EXTERIOR SLAB AT DOOR OPENINGS AND REENTRANT CORNERS
- 2. 1/2" RIGID INSULATION JOINT w/ REMOVABLE CAP AND SELF-LEVELING SEALANT AT PERIMETER SLAB-FOUNDATION WALL
- 3. 6" THICK CONCRETE SLAB W/ 6x6-W2.9x2.9 WWR ON 1 1/2" RIGID INSUALTION OVER VAPOR BARRIER, OVER 6" MIN LAYER OF COMPACTED SAND/GRAVEL.

  4. DASHED LINE INDICATES NON-BEARING PRECAST CONCRETE WALL ABOVE 6" CONCRETE STOOP SLAB w/ #4 BARS AT 12" OC EA WAY
  - PRECAST CONCRETE WALL AND TRUSS FRAMING ABOVE, BY OTHERS. SEE ARCHICTURAL.

## **GENERAL NOTES**

- A. CONTRACTOR TO COORDINATE STRUCTURAL, ARCHITECTURAL, HVAC PLANS FOR DETAILS, DIMENSIONS, ELEVATIONS, OPENINGS, INSERTS, ETC. NOTIFY ARCHITECT OF ANY VARIANCE BEFORE COMMENCING CONSTRUCTION.
- B. IN NO CASE SHALL STRUCTURAL ALTERATIONS OR WORK AFFECTING A STRUCTURAL MEMBER BE MADE, UNLESS APPROVED BY THE ENGINEER.
- C. SIMILAR PORTIONS OF THE BUILDING SHALL HAVE SIMILAR DETAILING, UNLESS NOTED OTHERWISE.
- D. SEE ARCH FOR ROOF FRAMING PLANS AND CONNECTIONS.
- E. FOOTINGS SHALL BE CENTERED ABOUT THE WALLS, UNLESS NOTED OTHERWISE.
- F. FOR BUILDING DESIGN LOADINGS, DESIGN STRESSES, AND FOUNDATION SCHEDULES REFER TO SHEET 999-S601
- G. PROVIDE REINFORCING FOR ALL PENETRATIONS THROUGH FOUNDATION WALLS, FOOTINGS, SLABS ON GRADE, ETC. SEE DETAIL 5/ 999-S602. SEE DETAIL 8/ 999-S602 FOR PENETRATIONS AT BASE OF FOUNDATION WALLS.

# POWER HOUSE FOUNDATION PLAN

1/4" = 1'-0" (22" x 34") 1/8" = 1'-0" (11" x 17")

|                     |                          |              |     | No | DATE      | REVISIONS                                                                                       | BY  |
|---------------------|--------------------------|--------------|-----|----|-----------|-------------------------------------------------------------------------------------------------|-----|
| PROJECT DATE:       | FEBRUARY 16, 2024        | DRAWN BY:    | JJK | 1  | 4/17/2024 | ADDENDUM NO. 3                                                                                  | SHG |
| i                   |                          | DESIGNED BY: | EE  |    |           |                                                                                                 |     |
|                     |                          | CHECKED BY:  | KB  |    |           |                                                                                                 |     |
| I HEREBY CERTIFY TH | HAT THIS PLAN, REPORT, C |              |     |    |           | MY DIRECT SUPERVISION ENGINEER: E. Elefante  MINNESOTA DATE: FEBRUARY 16, 2024 LICENSE #: 61812 |     |

ENGINEERING | ARCHITECTURE | SURVEYING FUNDING | PLANNING | ENVIRONMENTAL 332 W Superior St, Ste 600, Duluth MN 55802 (218) 722-3915 www.msa-ps.com

LAKEWOOD WTP POWER SYSTEM
CITY OF DULUTH
DULUTH, MN

FOUNDATION PLAN

PROJECT NO. 00616197 SHEET 940-S101