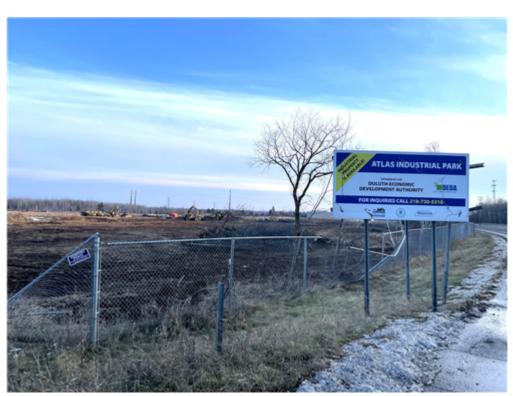

## DEDA sells 18 acres of prime industrial development land to developer for Amazon distribution center

[DULUTH, MN] In December of 2023, the Duluth Economic Development Authority (DEDA) closed on the sale of 18 acres of brownfield redevelopment land on the Atlas Industrial Park. Ryan Companies, who purchased the land, has since transferred the land to the industrial park's anchor establishment, Amazon, for use as a site for one of its distribution centers.

Atlas Industrial Park, located at 2302 Commonwealth Avenue near the site of the old Atlas Cement plant, was 42 acres of brownfield redevelopment land that is now shovelready and available for development. Said Director Chad Ronchetti, "Brownfield redevelopment is a long and patient process, but it is critical to reinvestment in a community with a long industrial heritage and brought the transformation of this Industrial Park to life. Current and prior staff are responsible for making this purchase possible, including Heidi Timm-Bijold, the City's previous business resource manager. Without her vision, and significant support from federal and state partners, these parcels would still hold contaminants on them and not much else."

28 acres of development land remain on the park. To learn more about this property, please visit https://dulutheda.org/properties/, or contact Economic Developer Emily Nygren at enygren@duluthmn.gov.

Atlas Industrial Park site