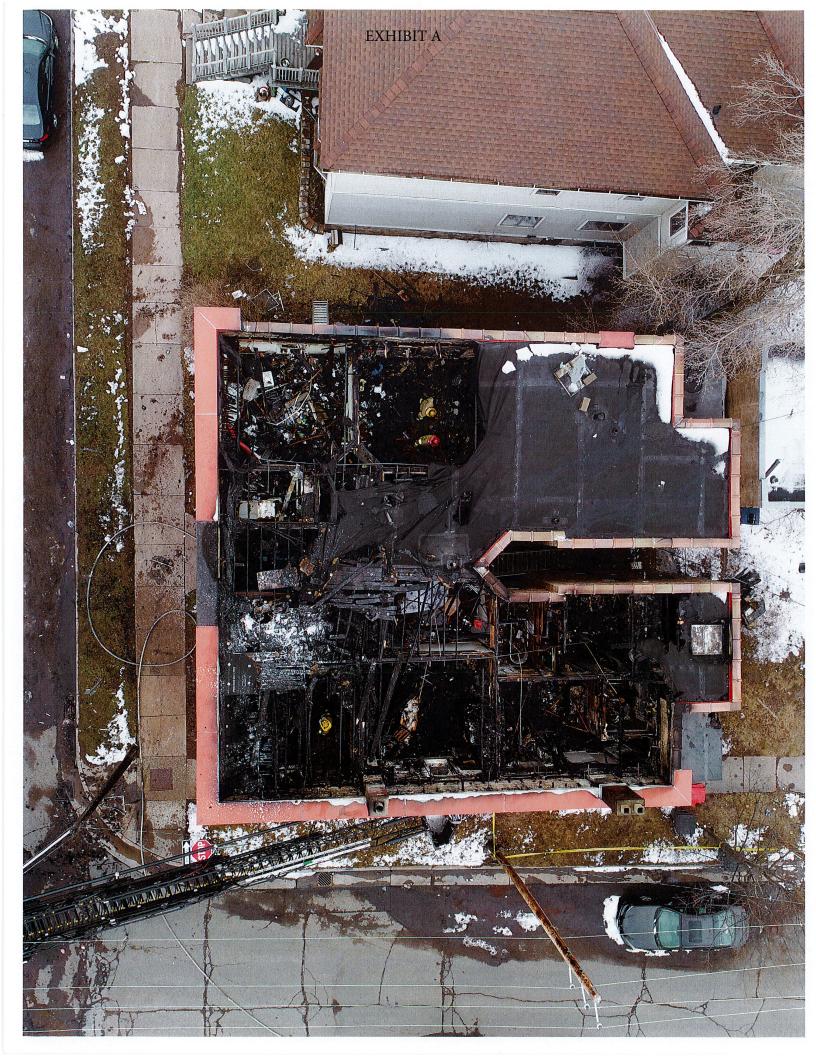

#### **BACKGROUND DATA:**

• The building at 631 E 3<sup>rd</sup> St is a two-story brick structure with basement (4,476 gross sq. ft.) built in 1902. On April 22, 2023 a fire occurred causing extensive damage to the roof system and 2<sup>nd</sup> floor units. The lower level received fire, smoke and water damage. Basement area was flooded due to fire extinguishing methods.

- Photos of the structure fire are provided in Exhibit A.
- The building was not insured.
- The fire has left the south, east and west walls above the 2<sup>nd</sup> floor unbraced, creating and unsafe condition along the City right-of-way sidewalks (Third Street and Sixth Avenue E.).
- Plat Parcel 010-3830-10690 comprises (3) separate structures: Eight-unit apartment, garage and two-story duplex. The demolition order is for the eight-unit apartment complex only.
- St. Louis County assessor records indicate the assessed value (2022) of the building prior to the fire at \$284,700, provided as Exhibit B.
- The Building Official's good faith estimate, of cost to repair and rehabilitate the building to an occupiable condition exceeds \$340,000. The work required will include the repair of all damaged portions of the building/structure, as well as work required to make the entire building comply with applicable codes.
- The Building Official's cost of repairs are provided in Exhibit C.
- Property damage exceeded 60% of the 2022 market value of the building(s) located on the parcel.
- Pursuant to Duluth Legislative Code Section 10-3, a demolition order was issued on April 25<sup>th</sup>, 2023. Demolition order CDEMO2304-003 is provided in Exhibit D.
- Pursuant to Duluth Legislative Code Chapter 29A, a condemnation for habitation order was issued on April 24, 2023.
- Tax payer Timothy Johnson (owner listed as John Ramsey according to County assessor details), appealed the demolition order. See Appeal application form Exhibit E.