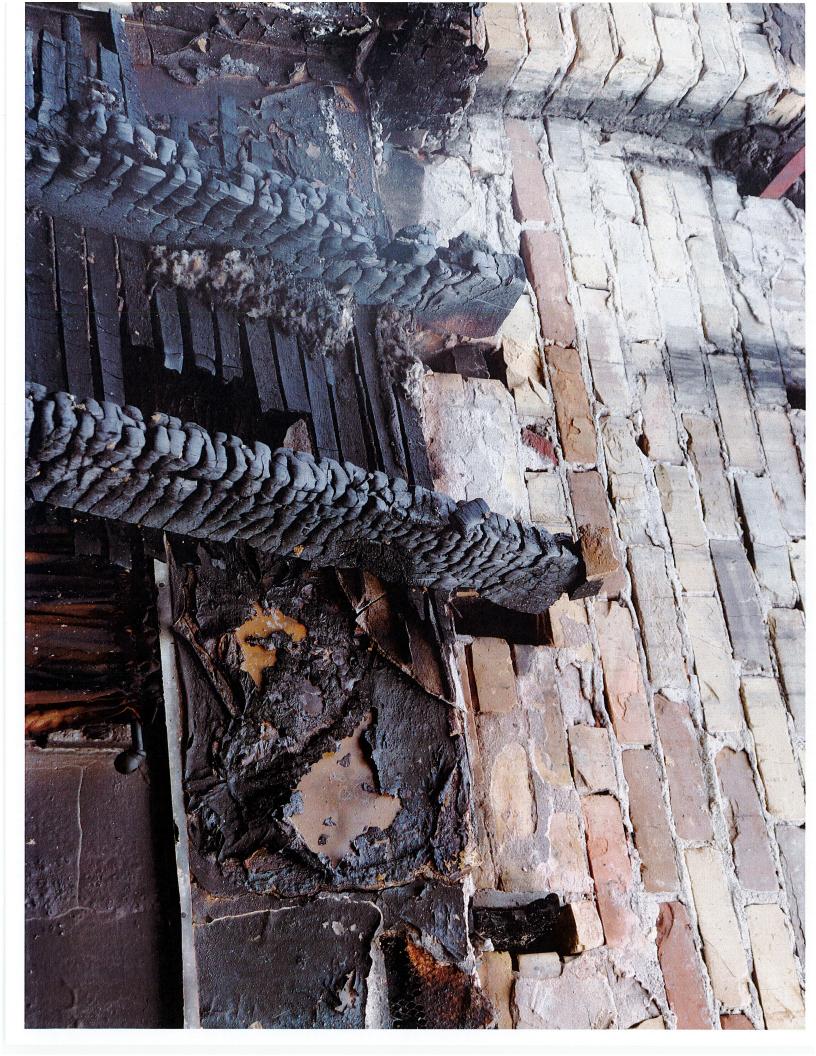

#### **BACKGROUND DATA:**

• The building at 631 E 3<sup>rd</sup> St is a two-story brick structure with basement (4,476 gross sq. ft.) built in 1902. On April 22, 2023 a fire occurred causing extensive damage to the roof system and 2<sup>nd</sup> floor units. The lower level received fire, smoke and water damage. Basement area was flooded due to fire extinguishing methods.

- Photos of the structure fire are provided in Exhibit A.
- The building was not insured.
- The fire has left the south, east and west walls above the 2<sup>nd</sup> floor unbraced, creating and unsafe condition along the City right-of-way sidewalks (Third Street and Sixth Avenue E.).
- Plat Parcel 010-3830-10690 comprises (3) separate structures: Eight-unit apartment, garage and two-story duplex. The demolition order is for the eight-unit apartment complex only.
- St. Louis County assessor records indicate the assessed value (2022) of the building prior to the fire at \$284,700, provided as Exhibit B.
- The Building Official's good faith estimate, of cost to repair and rehabilitate the building to an occupiable condition exceeds \$340,000. The work required will include the repair of all damaged portions of the building/structure, as well as work required to make the entire building comply with applicable codes.
- The Building Official's cost of repairs are provided in Exhibit C.
- Property damage exceeded 60% of the 2022 market value of the building(s) located on the parcel.
- Pursuant to Duluth Legislative Code Section 10-3, a demolition order was issued on April 25<sup>th</sup>, 2023. Demolition order CDEMO2304-003 is provided in Exhibit D.
- Pursuant to Duluth Legislative Code Chapter 29A, a condemnation for habitation order was issued on April 24, 2023.
- Tax payer Timothy Johnson (owner listed as John Ramsey according to County assessor details), appealed the demolition order. See Appeal application form Exhibit E.