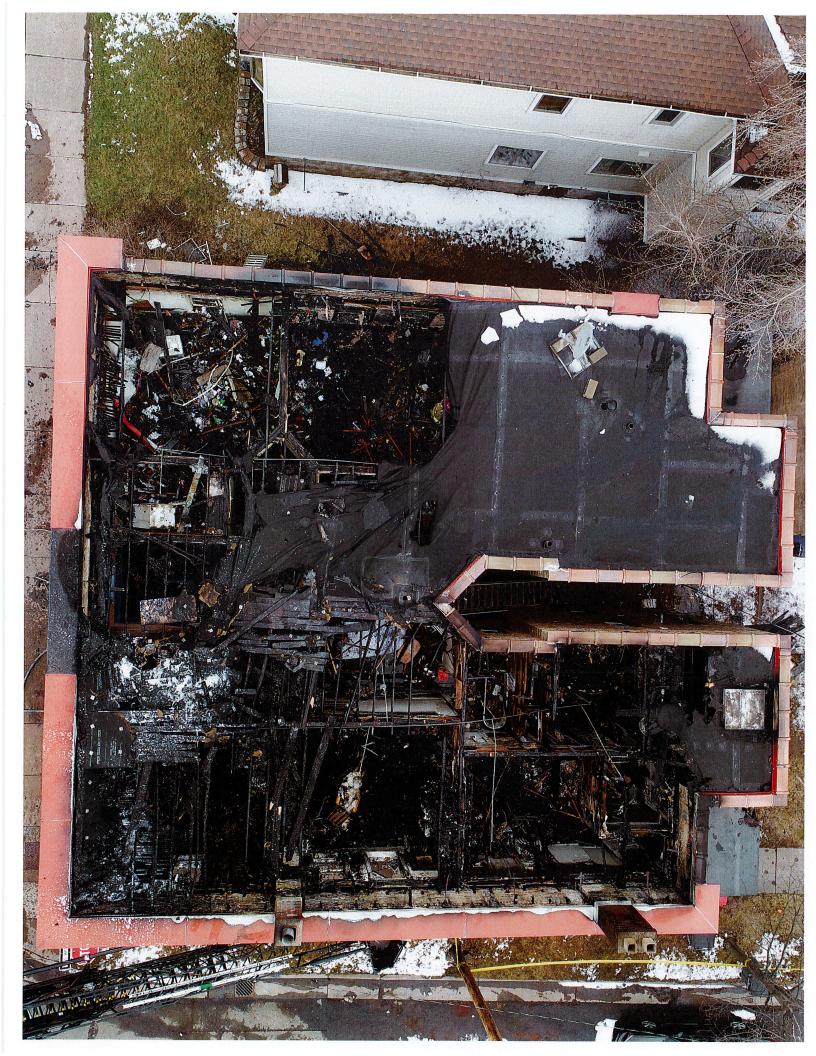

#### **BACKGROUND DATA:**

• The building at 631 E 3<sup>rd</sup> St is a two-story brick structure with basement (4,476 gross sq. ft.) built in 1902. On April 22, 2023 a fire occurred causing extensive damage to the roof system and 2<sup>nd</sup> floor units. The lower level received fire, smoke and water damage. Basement area was flooded due to fire extinguishing methods.

- Photos of the structure fire are provided in Exhibit A.
- The building was not insured.
- The fire has left the south, east and west walls above the 2<sup>nd</sup> floor unbraced, creating and unsafe condition along the City right-of-way sidewalks (Third Street and Sixth Avenue E.).
- Plat Parcel 010-3830-10690 comprises (3) separate structures: Eight-unit apartment, garage and two-story duplex. The demolition order is for the eight-unit apartment complex only.
- St. Louis County assessor records indicate the assessed value (2022) of the building prior to the fire at \$284,700, provided as Exhibit B.
- The Building Official's good faith estimate, of cost to repair and rehabilitate the building to an occupiable condition exceeds \$340,000. The work required will include the repair of all damaged portions of the building/structure, as well as work required to make the entire building comply with applicable codes.
- The Building Official's cost of repairs are provided in Exhibit C.
- Property damage exceeded 60% of the 2022 market value of the building(s) located on the parcel.
- Pursuant to Duluth Legislative Code Section 10-3, a demolition order was issued on April 25<sup>th</sup>, 2023. Demolition order CDEMO2304-003 is provided in Exhibit D.
- Pursuant to Duluth Legislative Code Chapter 29A, a condemnation for habitation order was issued on April 24, 2023.
- Tax payer Timothy Johnson (owner listed as John Ramsey according to County assessor details), appealed the demolition order. See Appeal application form Exhibit E.