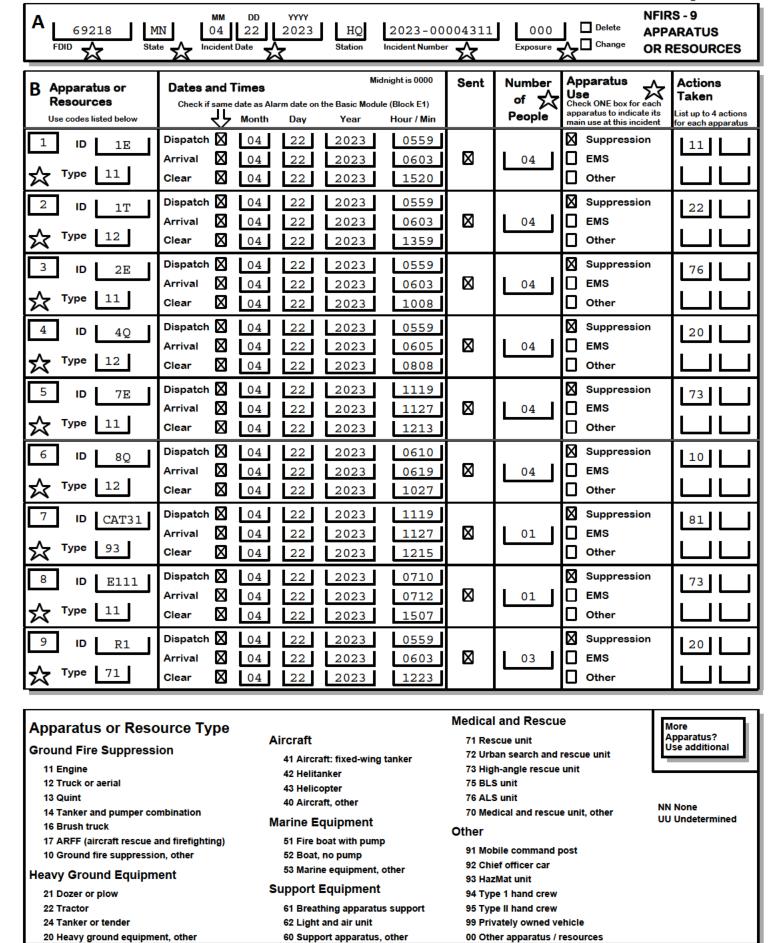

#### **BACKGROUND DATA:**

• The building at 631 E 3<sup>rd</sup> St is a two-story brick structure with basement (4,476 gross sq. ft.) built in 1902. On April 22, 2023 a fire occurred causing extensive damage to the roof system and 2<sup>nd</sup> floor units. The lower level received fire, smoke and water damage. Basement area was flooded due to fire extinguishing methods.