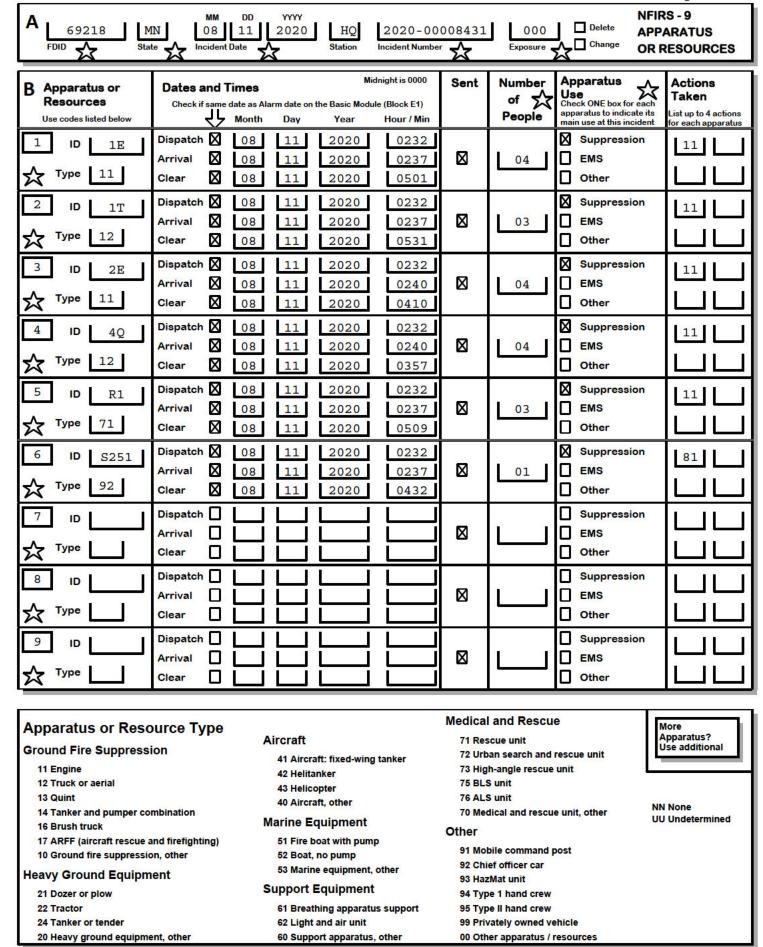

- Fire Incident history:
- 8/11/2020 -First fatal fire incident at apartment building, main floor apartment, incident report provided as Exhibit F.
- 4/4/2021 -Second fatal fire incident Apartment #2, minimal damage, incident report provided as Exhibit G.
- 4/22/2023 -Third fire incident -building received over 60% of damage to all portions, structural, electrical, plumbing and HVAC, incident report provided as Exhibit H.
- 4/24/2023 -Site inspection by Building Official with Fire Marshal and Life Safety officer to determine extent of damage. Utilities have been cut off to building, water service was still active due to it serving the adjacent apartment on the same parcel (313 N 7<sup>th</sup> St.).