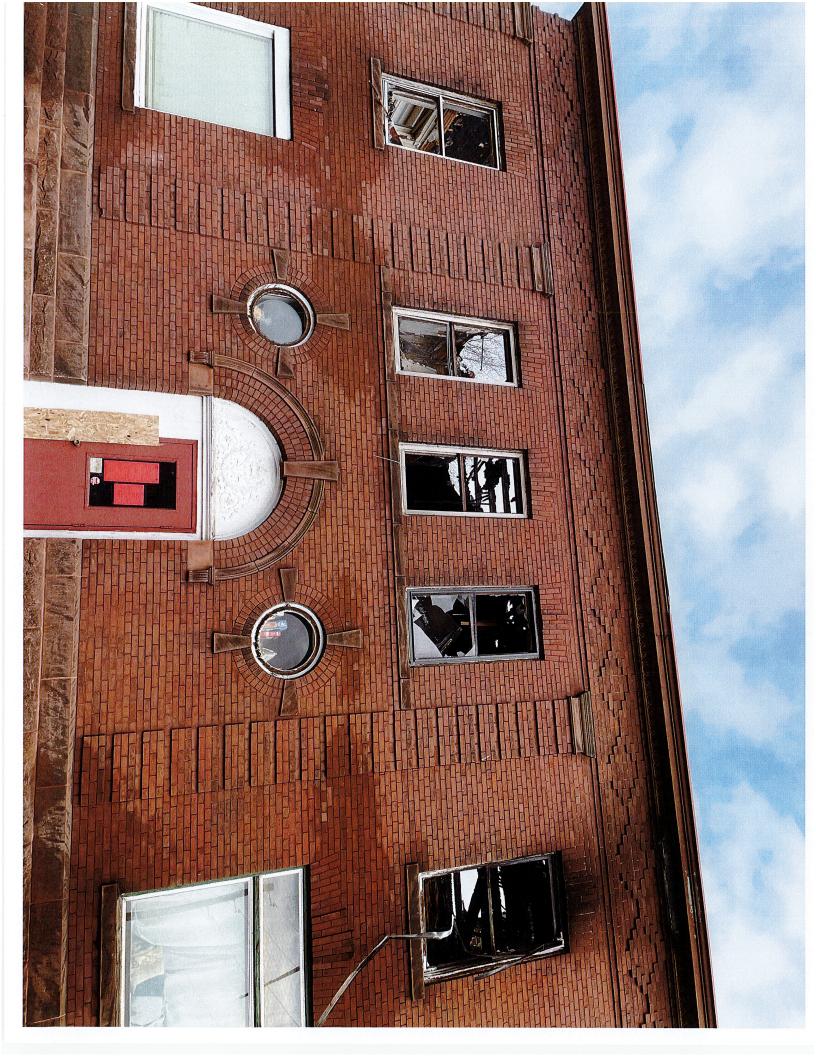

#### **BACKGROUND DATA:**

• The building at 631 E 3<sup>rd</sup> St is a two-story brick structure with basement (4,476 gross sq. ft.) built in 1902. On April 22, 2023 a fire occurred causing extensive damage to the roof system and 2<sup>nd</sup> floor units. The lower level received fire, smoke and water damage. Basement area was flooded due to fire extinguishing methods.

- Photos of the structure fire are provided in Exhibit A.
- The building was not insured.
- The fire has left the south, east and west walls above the 2<sup>nd</sup> floor unbraced, creating and unsafe condition along the City right-of-way sidewalks (Third Street and Sixth Avenue E.).
- Plat Parcel 010-3830-10690 comprises (3) separate structures: Eight-unit apartment, garage and two-story duplex. The demolition order is for the eight-unit apartment complex only.
- St. Louis County assessor records indicate the assessed value (2022) of the building prior to the fire at \$284,700, provided as Exhibit B.
- The Building Official's good faith estimate, of cost to repair and rehabilitate the building to an occupiable condition exceeds \$340,000. The work required will include the repair of all damaged portions of the building/structure, as well as work required to make the entire building comply with applicable codes.
- The Building Official's cost of repairs are provided in Exhibit C.
- Property damage exceeded 60% of the 2022 market value of the building(s) located on the parcel.
- Pursuant to Duluth Legislative Code Section 10-3, a demolition order was issued on April 25<sup>th</sup>, 2023. Demolition order CDEMO2304-003 is provided in Exhibit D.
- Pursuant to Duluth Legislative Code Chapter 29A, a condemnation for habitation order was issued on April 24, 2023.
- Tax payer Timothy Johnson (owner listed as John Ramsey according to County assessor details), appealed the demolition order. See Appeal application form Exhibit E.