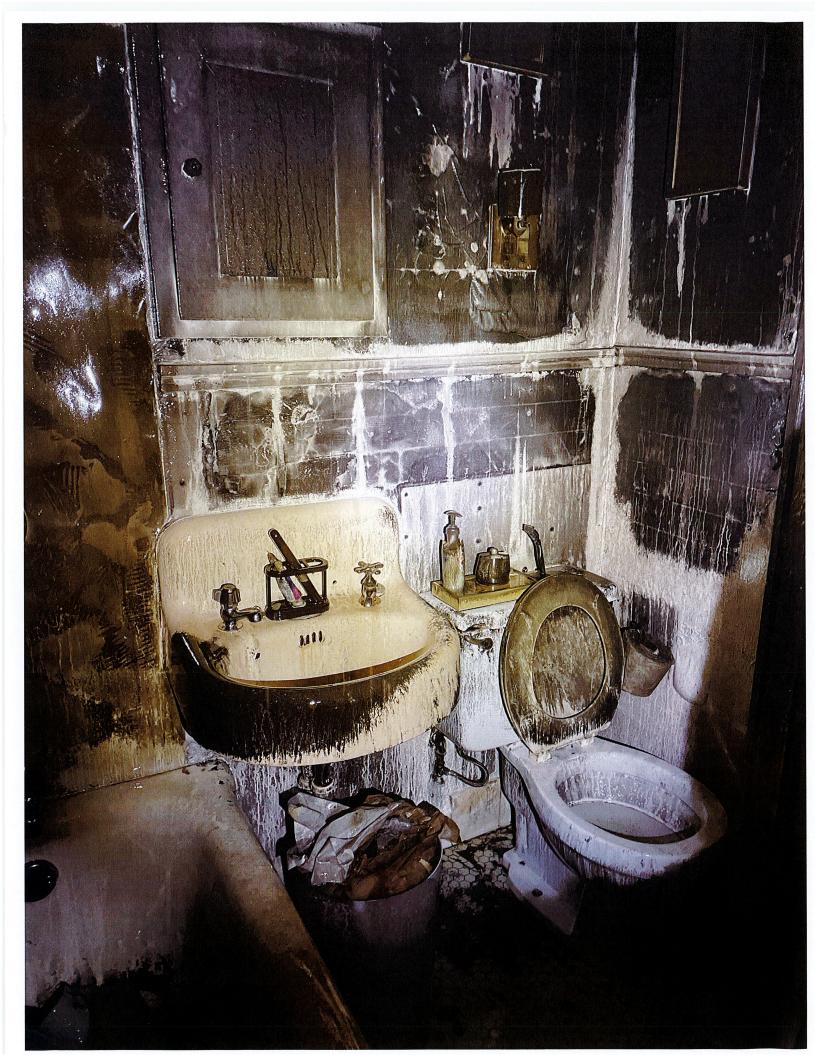

#### **BACKGROUND DATA:**

• The building at 631 E 3<sup>rd</sup> St is a two-story brick structure with basement (4,476 gross sq. ft.) built in 1902. On April 22, 2023 a fire occurred causing extensive damage to the roof system and 2<sup>nd</sup> floor units. The lower level received fire, smoke and water damage. Basement area was flooded due to fire extinguishing methods.

- Photos of the structure fire are provided in Exhibit A.
- The building was not insured.
- The fire has left the south, east and west walls above the 2<sup>nd</sup> floor unbraced, creating and unsafe condition along the City right-of-way sidewalks (Third Street and Sixth Avenue E.).
- Plat Parcel 010-3830-10690 comprises (3) separate structures: Eight-unit apartment, garage and two-story duplex. The demolition order is for the eight-unit apartment complex only.
- St. Louis County assessor records indicate the assessed value (2022) of the building prior to the fire at \$284,700, provided as Exhibit B.
- The Building Official's good faith estimate, of cost to repair and rehabilitate the building to an occupiable condition exceeds \$340,000. The work required will include the repair of all damaged portions of the building/structure, as well as work required to make the entire building comply with applicable codes.
- The Building Official's cost of repairs are provided in Exhibit C.
- Property damage exceeded 60% of the 2022 market value of the building(s) located on the parcel.
- Pursuant to Duluth Legislative Code Section 10-3, a demolition order was issued on April 25<sup>th</sup>, 2023. Demolition order CDEMO2304-003 is provided in Exhibit D.
- Pursuant to Duluth Legislative Code Chapter 29A, a condemnation for habitation order was issued on April 24, 2023.
- Tax payer Timothy Johnson (owner listed as John Ramsey according to County assessor details), appealed the demolition order. See Appeal application form Exhibit E.

- Fire Incident history:
- 8/11/2020 -First fatal fire incident at apartment building, main floor apartment, incident report provided as Exhibit F.
- 4/4/2021 -Second fatal fire incident Apartment #2, minimal damage, incident report provided as Exhibit G.
- 4/22/2023 -Third fire incident -building received over 60% of damage to all portions, structural, electrical, plumbing and HVAC, incident report provided as Exhibit H.
- 4/24/2023 -Site inspection by Building Official with Fire Marshal and Life Safety officer to determine extent of damage. Utilities have been cut off to building, water service was still active due to it serving the adjacent apartment on the same parcel (313 N 7<sup>th</sup> St.).