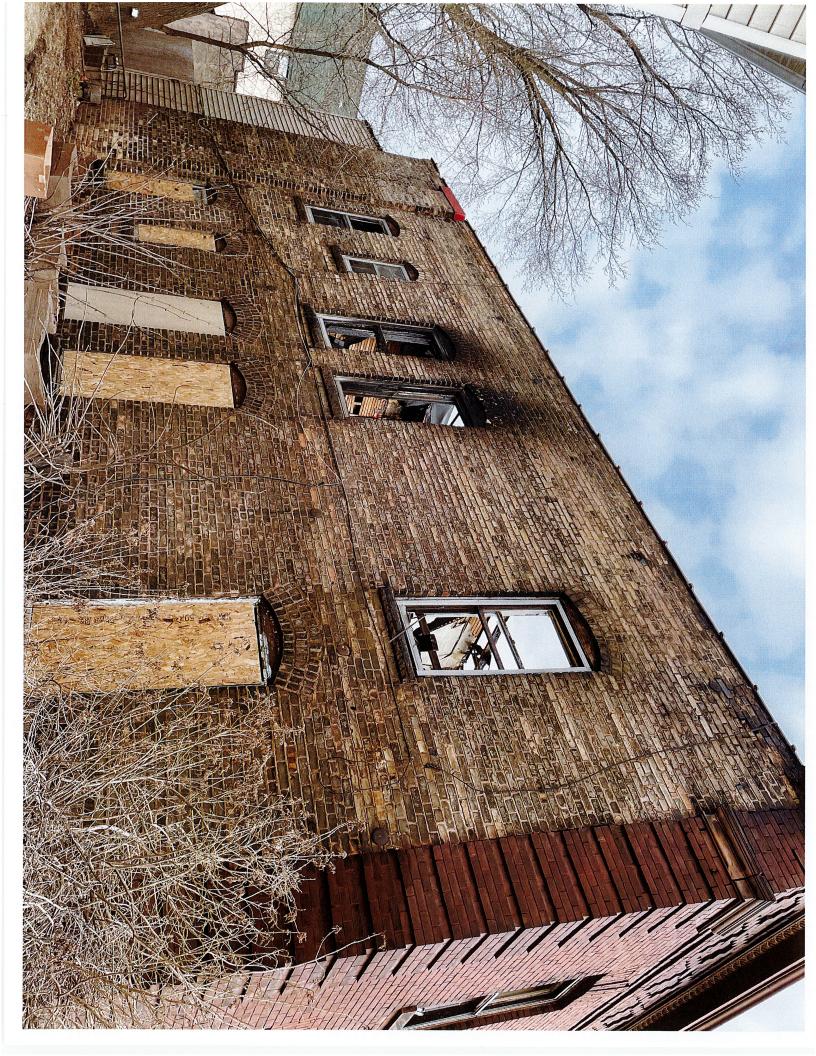

#### **BACKGROUND DATA:**

• The building at 631 E 3<sup>rd</sup> St is a two-story brick structure with basement (4,476 gross sq. ft.) built in 1902. On April 22, 2023 a fire occurred causing extensive damage to the roof system and 2<sup>nd</sup> floor units. The lower level received fire, smoke and water damage. Basement area was flooded due to fire extinguishing methods.

- Photos of the structure fire are provided in Exhibit A.
- The building was not insured.
- The fire has left the south, east and west walls above the 2<sup>nd</sup> floor unbraced, creating and unsafe condition along the City right-of-way sidewalks (Third Street and Sixth Avenue E.).
- Plat Parcel 010-3830-10690 comprises (3) separate structures: Eight-unit apartment, garage and two-story duplex. The demolition order is for the eight-unit apartment complex only.
- St. Louis County assessor records indicate the assessed value (2022) of the building prior to the fire at \$284,700, provided as Exhibit B.
- The Building Official's good faith estimate, of cost to repair and rehabilitate the building to an occupiable condition exceeds \$340,000. The work required will include the repair of all damaged portions of the building/structure, as well as work required to make the entire building comply with applicable codes.
- The Building Official's cost of repairs are provided in Exhibit C.
- Property damage exceeded 60% of the 2022 market value of the building(s) located on the parcel.
- Pursuant to Duluth Legislative Code Section 10-3, a demolition order was issued on April 25<sup>th</sup>, 2023. Demolition order CDEMO2304-003 is provided in Exhibit D.
- Pursuant to Duluth Legislative Code Chapter 29A, a condemnation for habitation order was issued on April 24, 2023.
- Tax payer Timothy Johnson (owner listed as John Ramsey according to County assessor details), appealed the demolition order. See Appeal application form Exhibit E.