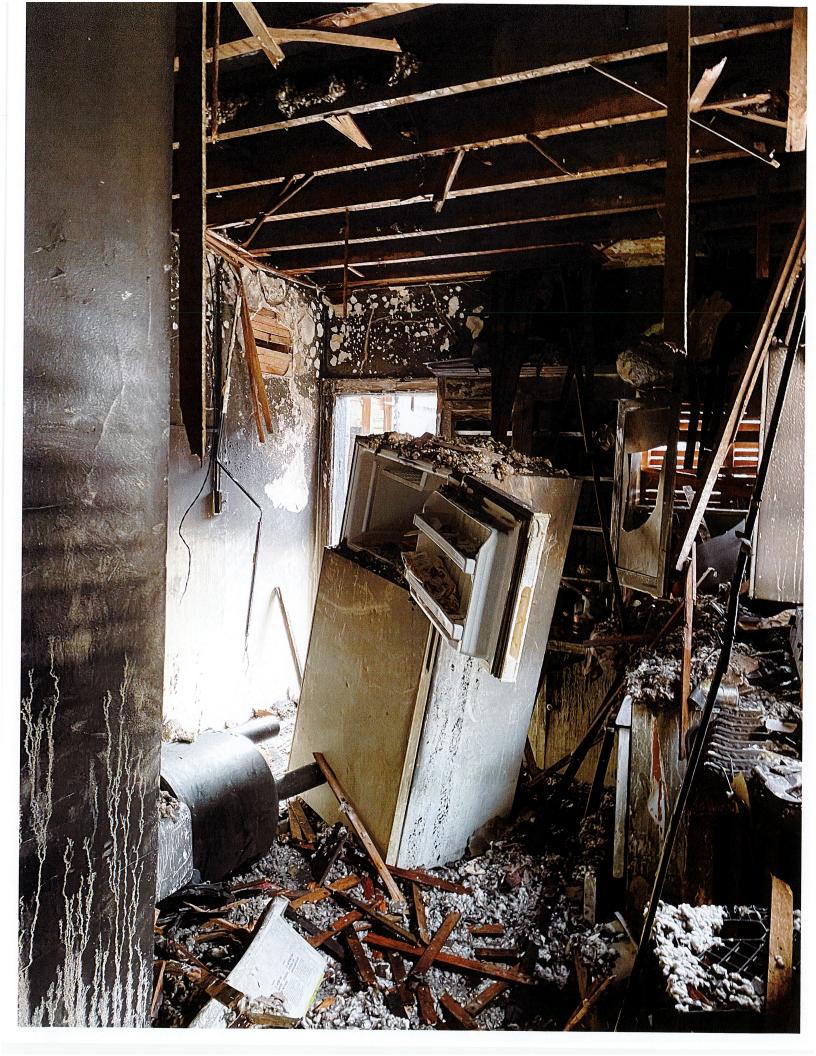

#### **BACKGROUND DATA:**

• The building at 631 E 3<sup>rd</sup> St is a two-story brick structure with basement (4,476 gross sq. ft.) built in 1902. On April 22, 2023 a fire occurred causing extensive damage to the roof system and 2<sup>nd</sup> floor units. The lower level received fire, smoke and water damage. Basement area was flooded due to fire extinguishing methods.

- Photos of the structure fire are provided in Exhibit A.
- The building was not insured.
- The fire has left the south, east and west walls above the 2<sup>nd</sup> floor unbraced, creating and unsafe condition along the City right-of-way sidewalks (Third Street and Sixth Avenue E.).
- Plat Parcel 010-3830-10690 comprises (3) separate structures: Eight-unit apartment, garage and two-story duplex. The demolition order is for the eight-unit apartment complex only.
- St. Louis County assessor records indicate the assessed value (2022) of the building prior to the fire at \$284,700, provided as Exhibit B.
- The Building Official's good faith estimate, of cost to repair and rehabilitate the building to an occupiable condition exceeds \$340,000. The work required will include the repair of all damaged portions of the building/structure, as well as work required to make the entire building comply with applicable codes.
- The Building Official's cost of repairs are provided in Exhibit C.
- Property damage exceeded 60% of the 2022 market value of the building(s) located on the parcel.
- Pursuant to Duluth Legislative Code Section 10-3, a demolition order was issued on April 25<sup>th</sup>, 2023. Demolition order CDEMO2304-003 is provided in Exhibit D.
- Pursuant to Duluth Legislative Code Chapter 29A, a condemnation for habitation order was issued on April 24, 2023.
- Tax payer Timothy Johnson (owner listed as John Ramsey according to County assessor details), appealed the demolition order. See Appeal application form Exhibit E.