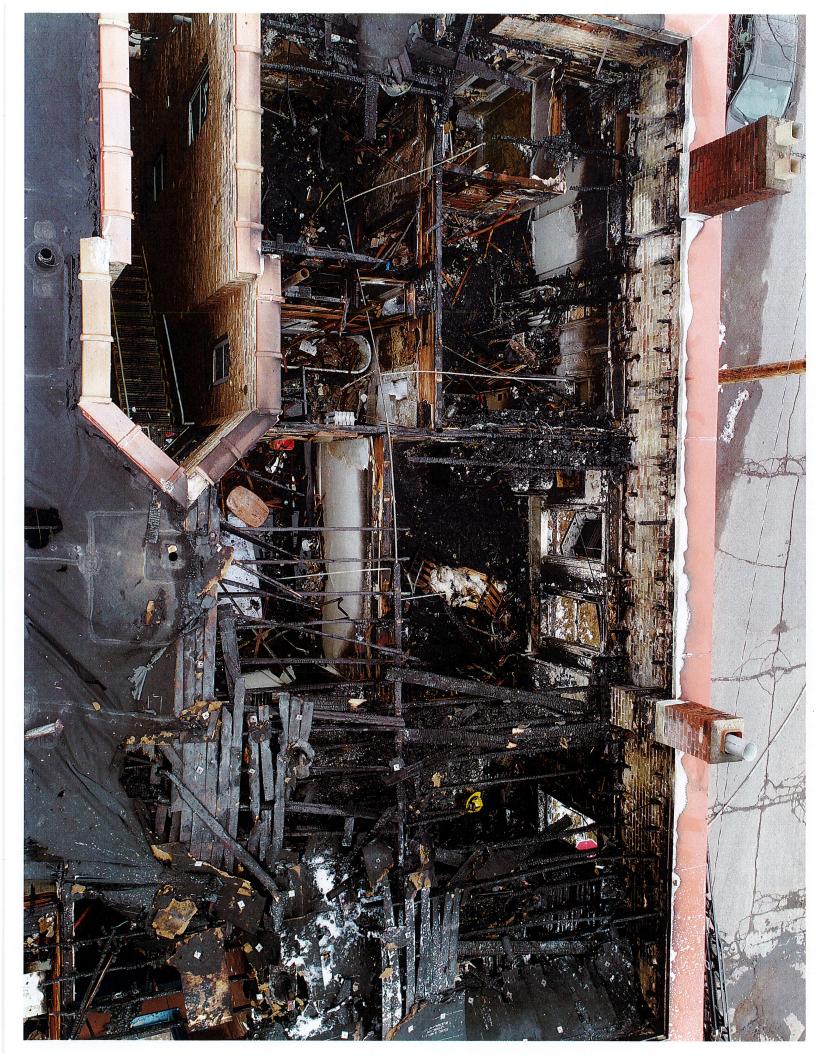

#### **BACKGROUND DATA:**

• The building at 631 E 3<sup>rd</sup> St is a two-story brick structure with basement (4,476 gross sq. ft.) built in 1902. On April 22, 2023 a fire occurred causing extensive damage to the roof system and 2<sup>nd</sup> floor units. The lower level received fire, smoke and water damage. Basement area was flooded due to fire extinguishing methods.

- Photos of the structure fire are provided in Exhibit A.
- The building was not insured.
- The fire has left the south, east and west walls above the 2<sup>nd</sup> floor unbraced, creating and unsafe condition along the City right-of-way sidewalks (Third Street and Sixth Avenue E.).
- Plat Parcel 010-3830-10690 comprises (3) separate structures: Eight-unit apartment, garage and two-story duplex. The demolition order is for the eight-unit apartment complex only.
- St. Louis County assessor records indicate the assessed value (2022) of the building prior to the fire at \$284,700, provided as Exhibit B.
- The Building Official's good faith estimate, of cost to repair and rehabilitate the building to an occupiable condition exceeds \$340,000. The work required will include the repair of all damaged portions of the building/structure, as well as work required to make the entire building comply with applicable codes.
- The Building Official's cost of repairs are provided in Exhibit C.
- Property damage exceeded 60% of the 2022 market value of the building(s) located on the parcel.
- Pursuant to Duluth Legislative Code Section 10-3, a demolition order was issued on April 25<sup>th</sup>, 2023. Demolition order CDEMO2304-003 is provided in Exhibit D.
- Pursuant to Duluth Legislative Code Chapter 29A, a condemnation for habitation order was issued on April 24, 2023.
- Tax payer Timothy Johnson (owner listed as John Ramsey according to County assessor details), appealed the demolition order. See Appeal application form Exhibit E.