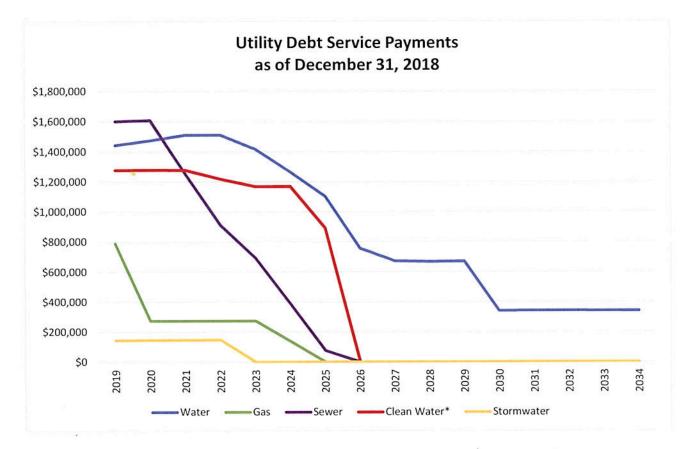

### UTILITY DEBT SERVICE PAYMENTS AS OF 12/31/2018

| Year | Water               | Gas                     | Sewer              | (  | Clean Water*                 | Stormwater       |
|------|---------------------|-------------------------|--------------------|----|------------------------------|------------------|
| 2019 | \$<br>1,444,785.37  | \$<br>789,547.91        | \$<br>1,602,633.20 | \$ | 1,278,889.39                 | \$<br>143,900.00 |
| 2020 | \$<br>1,475,364.64  | \$<br>274,447.91        | \$<br>1,609,043.42 | \$ | 1,280,107.35                 | \$<br>145,575.00 |
| 2021 | \$<br>1,511,505.26  | \$<br>274,447.90        | \$<br>1,254,983.46 | \$ | 1,278,918.82                 | \$<br>146,450.00 |
| 2022 | \$<br>1,511,708.31  | \$<br>274,447.91        | \$<br>911,255.73   | \$ | 1,219,928.96                 | \$<br>147,175.00 |
| 2023 | \$<br>1,418,891.78  | \$<br>274,447.91        | \$<br>693,615.17   | \$ | 1,169,778.08                 | \$<br>-          |
| 2024 | \$<br>1,266,450.58  | \$<br>137,223.95        | \$<br>388,725.73   | \$ | 1,169,985.55                 | \$<br>-          |
| 2025 | \$<br>1,104,018.08  | \$<br>173               | \$<br>76,500.00    | \$ | 893,095.56                   | \$<br><u>_</u>   |
| 2026 | \$<br>758,279.78    | \$<br>-                 | \$<br>-            | \$ | 2000 ( 1990)<br>1990 ( 1990) | \$<br>-          |
| 2027 | \$<br>673,087.50    | \$<br>8 <del></del> /   | \$<br>             | \$ | ( <del>-</del> )             | \$<br>¥ 75       |
| 2028 | \$<br>669,692.50    | \$<br>2.00              | \$<br>8            | \$ | -                            | \$<br>2          |
| 2029 | \$<br>671,042.50    | \$<br>() <b>_</b> 2     | \$<br>-            | \$ | -                            | \$<br>-          |
| 2030 | \$<br>341,062.50    | \$<br>5. <b></b> (      | \$<br>~            | \$ | . <del></del> .              | \$<br><i>.</i>   |
| 2031 | \$<br>341,871.88    | \$                      | \$<br>2            | \$ | -                            | \$<br>-          |
| 2032 | \$<br>341,987.51    | \$<br>9. <del>4</del> 1 | \$<br>-            | \$ | -                            | \$<br>-          |
| 2033 | \$<br>341,587.51    | \$<br>-                 | \$<br>~            | \$ | 1.5.                         | \$<br>-          |
| 2034 | \$<br>340,653.13    | \$<br>-                 | \$<br>-            | \$ | 17 <u>2</u> 0                | \$<br>20         |
|      | \$<br>14,211,988.83 | \$<br>2,024,563.49      | \$<br>6,536,756.71 | \$ | 8,290,703.71                 | \$<br>583,100.00 |

\* Clean Water Fund sunsets June 2028.

Includes total principal and interest payments on all Bonds, Notes and Capital Leases.