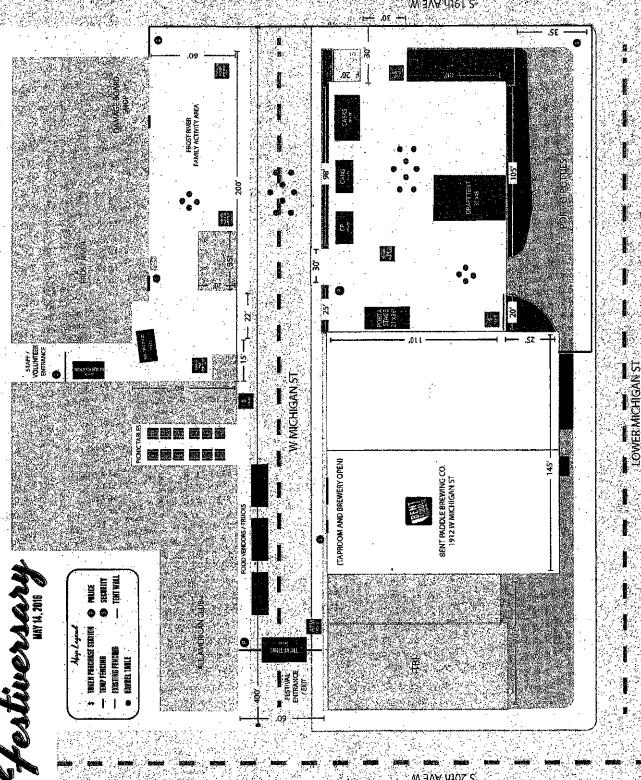

- AAD SHRINERS, (DULUTH HOT AIR BALLOON FESTIVAL), BAYFRONT PARK APPLICATION FOR A TEMPORARY ON SALE INTOXICATING LIQUOR LICENSE FOR SEPTEMBER 16 17, 2016, WITH RYAN KERN, MANAGER.
- BONG P-38 FUND, D/B/A DULUTH AIRSHOW, 305 E 2<sup>ND</sup> STREET, SUPERIOR WISCONSIN, 54880 FOR A TEMPORARY ON-SALE INTOXICATING LIQUOR LICENSE FOR JULY 9-10,2016 WITH RYAN KERN, MANAGER
- OMC SMOKEHOUSE APPLICATION FOR ON SALE WINE LICENSE AND ON SALE BEER LICENSE. 1909 WEST SUPERIOR STREET, DULUTH MINNESOTA, 55806 ORGANIPONICO LLC / OWNERS TOM & JAIMA HANSON.
- AAD SHRINERS, (KIA DRAG RACES & CAR SHOW), 435 GARFIELD AVE APPLICATION FOR A TEMPORARY ON SALE 3.2 % MALT LIQUOR LICENSE FOR SEPTEMBER 10-11, 2016, WITH RYAN KERN, MANAGER.
- <u>SAMMYS PIZZA OF DULUTH INC, (SAMMYS PIZZA AND RESTAURANT)</u> APPLICATION FOR AN ON SALE WINE LICENSE, 103 W 1<sup>ST</sup> STREET, DULUTH, MINNESOTA 55802. TERRY PERRELLA, MANAGER.
- FOR TEMPORARY EXPANSION OF THE ON SALE INTOXICATING LIQUOR LICENSE FOR MAY 14, 2016.
- RENEWAL APPLICATION FOR THE CONSUMPTION AND DISPLAY LICENSE OF THE DULUTH WOMEN'S CLUB FOR THE PERIOD BEGINNING APRIL1, 2016 ENDING MARCH 31, 2017
- **HEARING** TO DECIDE WHAT, IF ANY, DISCIPLINARY ACTION SHOULD BE TAKEN REGARDING THE ON SALE INTOXICATING LIQUOR LICENSE OF THE DUKE PARTNERS, LLC, d/b/a SPURS ON 1<sup>ST</sup>, 109 WEST 1<sup>ST</sup> STREET, DULUTH, MINNESOTA 55802.
- HEARING TO DECIDE WHAT, IF ANY, DISCIPLINARY ACTION SHOULD BE TAKEN REGARDING THE ON SALE INTOXICATING LIQUOR LICENSE OF HOSPITALITY ASSOCIATES OF DULUTH, LLC d/b/a ACES ON FIRST, 220 WEST SUPERIOR STREET, DULUTH, MINNESOTA 55802