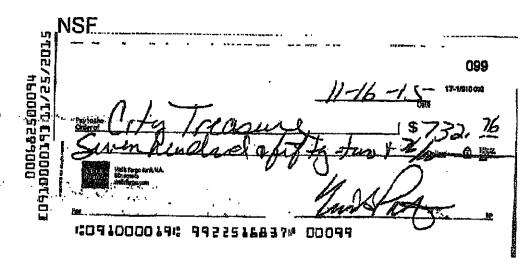

The clerk reviewed that Attorney Lutterman requested that the commission review an issue of an NSF check and delinquent sales tax regarding Ace's and Spur's on 1<sup>st</sup>. The email detailed the history of the NSF check and delinquent sales tax and requested that the commission decide if a hearing should be held regarding the liquor licenses of those two bars. The commission discussed the issue and moved to request the City Attorney's office send a Notice of Hearing to the licensee of Spurs on 1<sup>st</sup> and Aces Bar. The motion was approved unanimously.