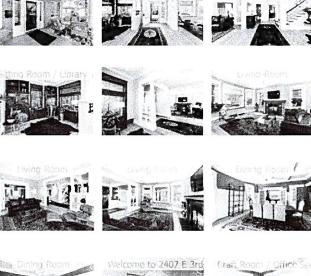

City of Duluth Local Board of Appeal & Equalization

-2407 E3rd St sold for \$849,000 \$203.85/50 A

- Our realter came & measure Sg foctage of air house because we felt it was inaccurately listed ( 5860 & cause we felt it was inaccurately listed ( 5860 & she measured it @ 4824. 55 sgft Also air neighbors have a larger lot STZO, numhane nat looks much larger had their taxes/value Leenase.