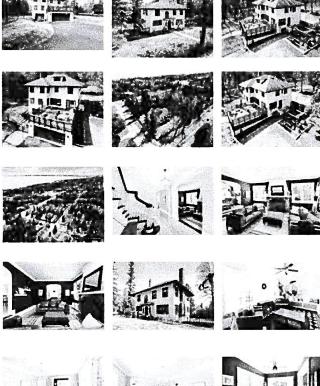

We have not made any improvements since ve prochased our home 3.5 years ago for 720K & Now properly is assessed for 941K + we do not think we cauld sell our home for that. I have a thached the comps, there are only a few available. Please note 1000 Vermillim by Sold for \$ 825,500 (\$426.32/syft) + was purchased by the Cargill family for an unusually nigh price / sg ft. - 2400 superior st sold for \$ 117.88 price / sg ft with 7211 sg ft for 850K - 3330 Elst St Sold for \$ 699,900 \$223.64/sqff

City of Duluth Local Board of Appeal & Equalization

-2407 E3rd St sold for \$849,000 \$203.85/50 A

- Our realter came & measure Sg foctage of air house because we felt it was inaccurately listed ( 5860 & cause we felt it was inaccurately listed ( 5860 & she measured it @ 4824. 55 sgft Also air neighbors have a larger lot STZO, numhane nat looks much larger had their taxes/value Leenase.