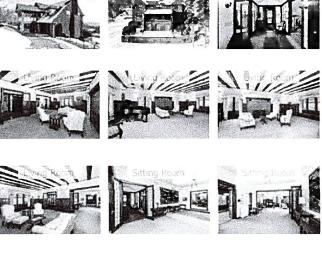

We have not made any improvements since ve prochased our home 3.5 years ago for 720K & Now properly is assessed for 941K + we do not think we cauld sell our home for that. I have a thached the comps, there are only a few available. Please note 1000 Vermillim by Sold for \$ 825,500 (\$426.32/syft) + was purchased by the Cargill family for an unusually nigh price / sg ft. - 2400 superior st sold for \$ 117.88 price / sg ft with 7211 sg ft for 850K - 3330 Elst St Sold for \$ 699,900 \$223.64/sqff

City of Duluth Local Board of Appeal & Equalization

-2407 E3rd St sold for \$849,000 \$203.85/50 A

- Our realter came & measure Sg foctage of air house because we felt it was inaccurately listed ( 5860 & cause we felt it was inaccurately listed ( 5860 & she measured it @ 4824. 55 sgft Also air neighbors have a larger lot STZO, numhane nat looks much larger had their taxes/value Leenase.