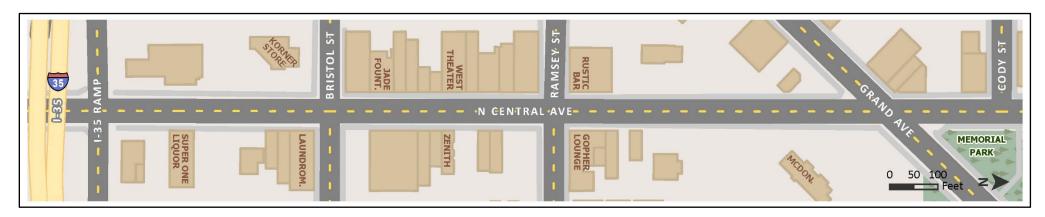

## Spirit Valley Stroll - Central Avenue from Veterans Memorial to I-35

Thank you for participating in the stroll. As we walk along, please jot down your thoughts below and make notes on the map above. We'll stop a few times along the way to discuss your observations, which you may choose to share.

We want to get your observations, but please also make sure you are being safe by avoiding trip hazards and observing intersection safety protocols.

Introductory Question: What is your general impression of the area through which we'll be strolling?

Bristol Street to I-35

Memorial to Ramsey Street

Final observations: What are 2-3 strengths and weaknesses you see of the area we strolled?

Ramsey Street to Bristol Street