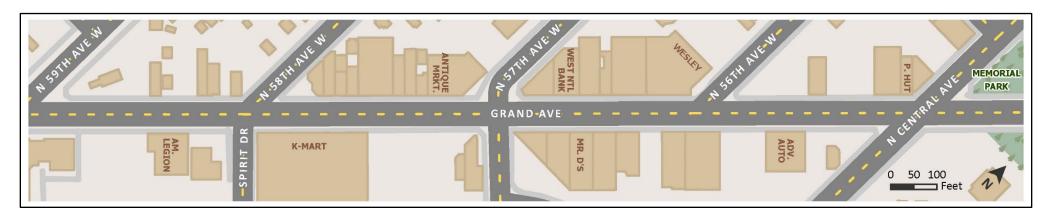

## Spirit Valley Stroll – Grand Avenue from Veterans Memorial to 59th Avenue West

Thank you for participating in the stroll. As we walk along, please jot down your thoughts below and make notes on the map above. We'll stop a few times along the way to discuss your observations, which you may choose to share.

We want to get your observations, but please also make sure you are being safe by avoiding trip hazards and observing intersection safety protocols.

Introductory Question: What is your general impression of the area through which we'll be strolling?

57th to 58th and Grand

Memorial to 56<sup>th</sup> and Grand

59th to 59th and Grand

56th to 57th and Grand

Final observations: What are 2-3 strengths and weaknesses you see of the area we strolled?