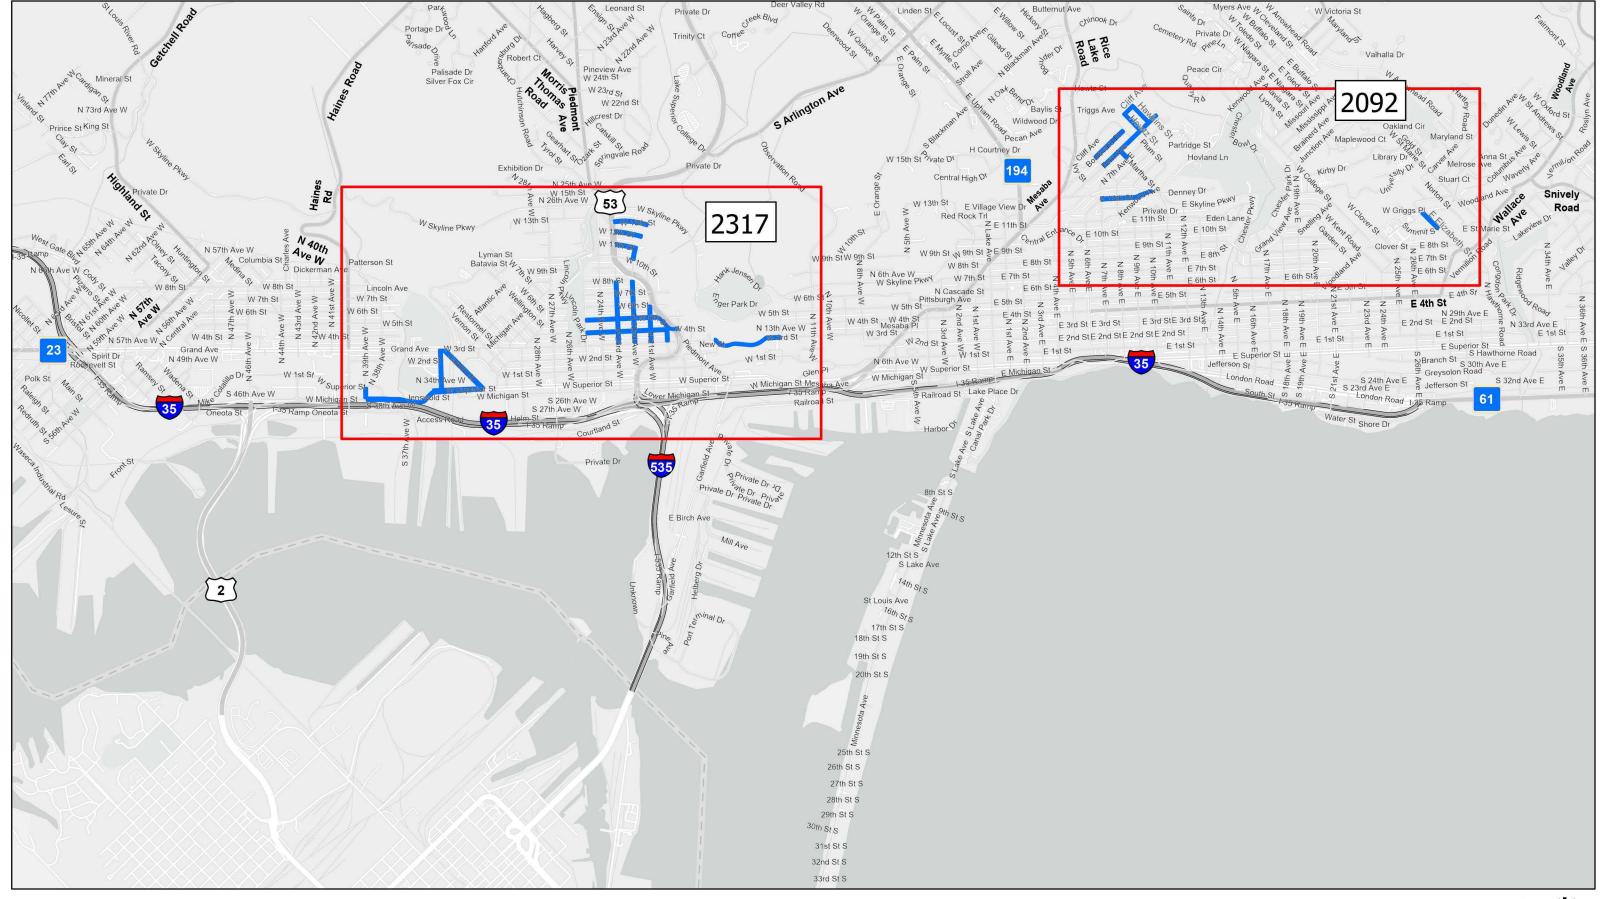

**2026 Street Preservation** City Proj No's: 2092, 2255, 2317 West

2026 Street Preservation City Proj No's: 2092, 2255, 2317 Central (North)

The City of Duluth has tried to ensure that the information contained in this map or electronic document is accurate. The City of Duluth makes no warranty or guarantee concerning the accuracy or reliability. This drawingdital is neither a legally recorded map nor a survey and is not intended to be used as one. The drawingdital is a complation of records, information and data is to be used for reference purposes only The City of Duluth stall not be liable for errors contained within this data provided or for any damages in connection with the use of this information contained within.