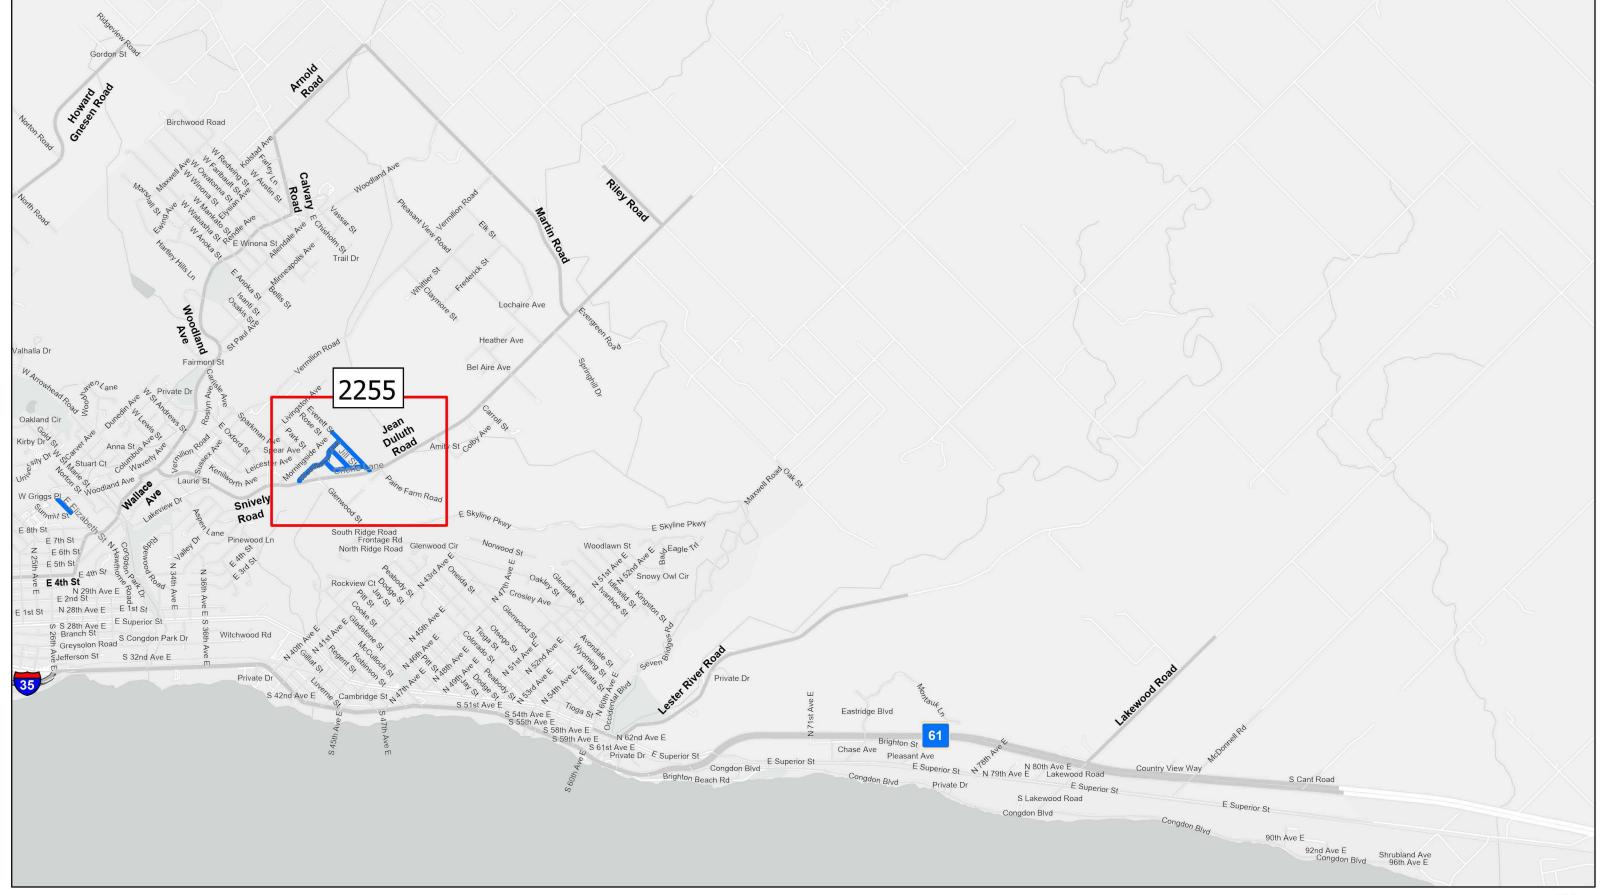

Date Created: 4/24/2025

2026 Street Preservation City Proj No's: 2092, 2255, 2317 Central (South)

2026 Street Preservation City Proj No's: 2092, 2255, 2317 East

The City of Duluth has tried to ensure that the information contained in this map or electronic document is accurate. The City of Duluth makes no warranty or guarantee concerning the accuracy or reliability. This drawning/data is enither a legally recorded map nor a survey and is not intended to be used as one. The drawning/data is a complation of records, information and data located in varous City, County and State offices and other sources affecting the area shown and is to be used for reference purposes only. The City of Duluth shall not be liable for errors contained within this data provided or for any damages in connection with the use of the