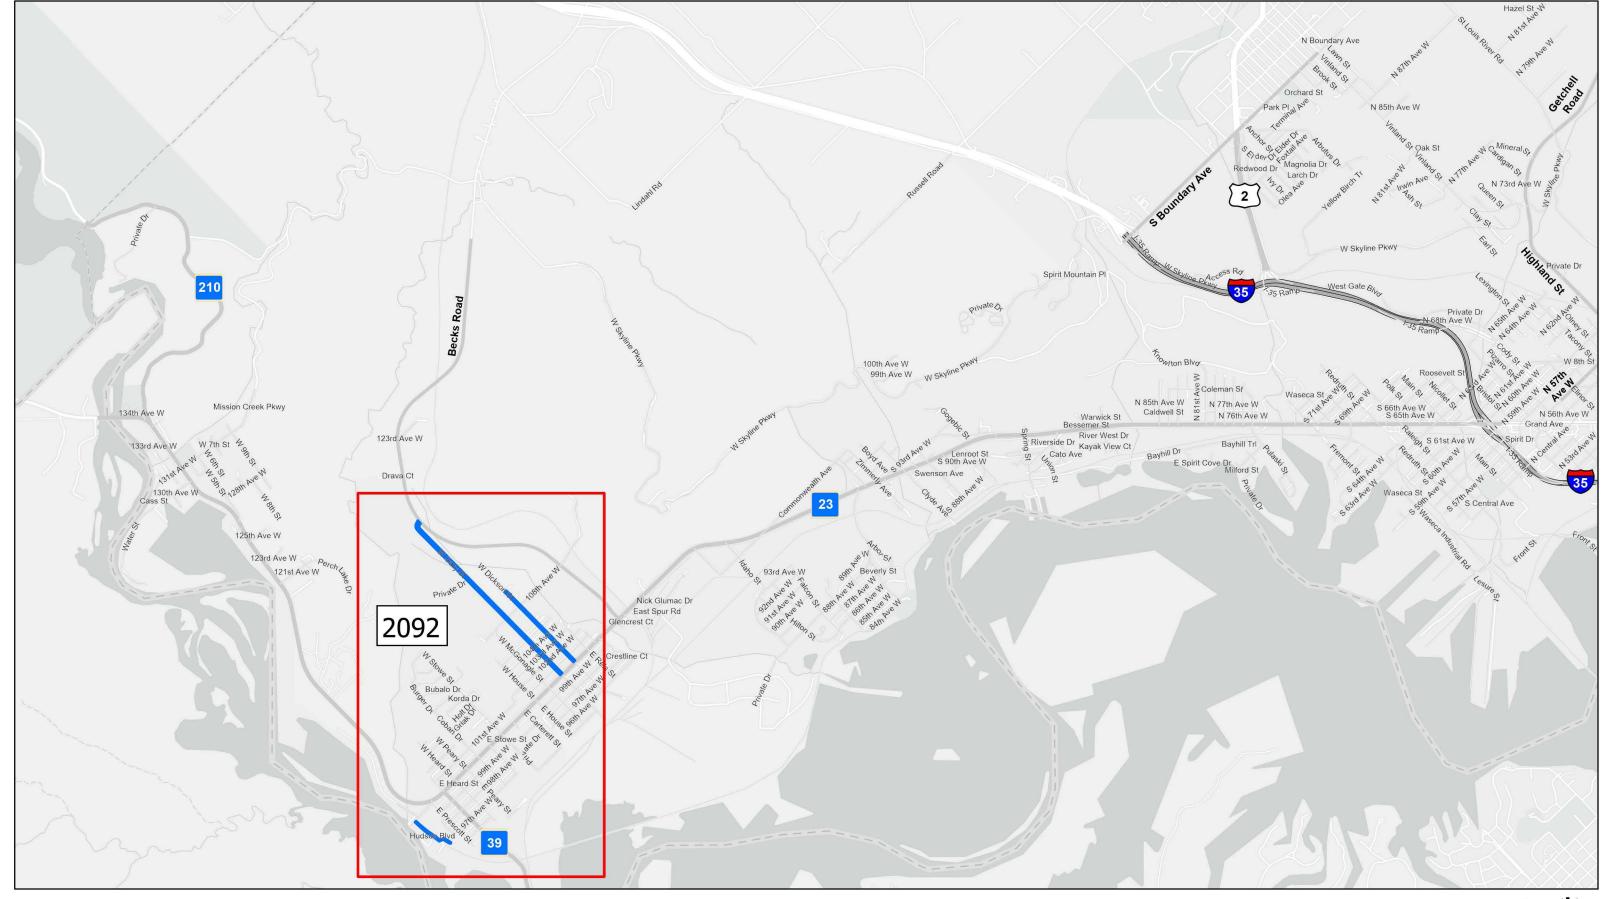

**2026 Street Preservation** City Proj No's: 2092, 2255, 2317 West

2026 Street Preservation City Proj No's: 2092, 2255, 2317 Central (North)

The City of Duluth has tried to ensure that the information contained in this map or electronic document is accurate. The City of Duluth makes no warranty or guarantee concerning the accuracy or reliability. This drawingdital is neither a legally recorded map nor a survey and is not intended to be used as one. The drawingdital is a complation of records, information and data is to be used for reference purposes only The City of Duluth stall not be liable for errors contained within this data provided or for any damages in connection with the use of this information contained within.