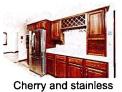

Basement Features Egress Windows, Finished, Bath, Bedrooms , Family/Rec Room, Fireplace, Utility Room Cherry and stainless Eat-In Kitchen, Formal Dining Room Baseboard, Boiler, Fireplace, Natural Gas

Cozy FP in the family