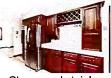

Basement Features Egress Windows, Finished, Bath, Bedrooms , Family/Rec Room, Fireplace, Utility Room Cherry and stainless Eat-In Kitchen, Formal Dining Room Baseboard, Boiler, Fireplace, Natural Gas

Cozy FP in the family