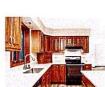

Basement Features Egress Windows, Finished, Bath, Bedrooms , Family/Rec Room, Fireplace, Utility Room Cherry and stainless Eat-In Kitchen, Formal Dining Room Baseboard, Boiler, Fireplace, Natural Gas

Cozy FP in the family