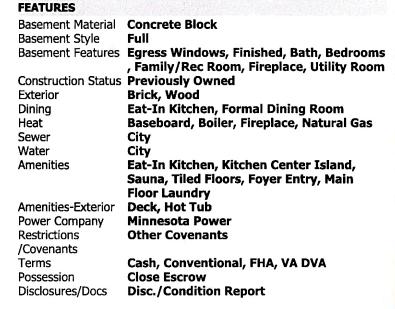

## FINANCIAL INFORMATION

Parcel Number Classification (MN) Tax Year 2024 \$8,092.00 Tax Amount Unknown Assessments Assessment Balance Taxes With Assessments

Basement Material Concrete Block

Full

City

City

Brick, Wood

Floor Laundry

**Deck, Hot Tub** 

**Close Escrow** 

Minnesota Power

**Other Covenants** 

**Disc./Condition Report** 

Construction Status Previously Owned

**FEATURES** 

Exterior

Dining Heat

Sewer

Water

Amenities

Amenities-Exterior

Power Company

Disclosures/Docs

Restrictions

/Covenants Terms

Possession

**Basement Style** 

010-4646-00030 NonHomestead

Basement Features Egress Windows, Finished, Bath, Bedrooms

, Family/Rec Room, Fireplace, Utility Room

Baseboard, Boiler, Fireplace, Natural Gas

Eat-In Kitchen, Formal Dining Room

Eat-In Kitchen, Kitchen Center Island, Sauna, Tiled Floors, Foyer Entry, Main

Cash, Conventional, FHA, VA DVA

Monthly Water Cost Monthly Sewer Cost Monthly Electric Cost Monthly Gas/Propane/Oil Cost Monthly Alt Fuel Cost Association Fee Association Fee Amount Association Fee Frequency