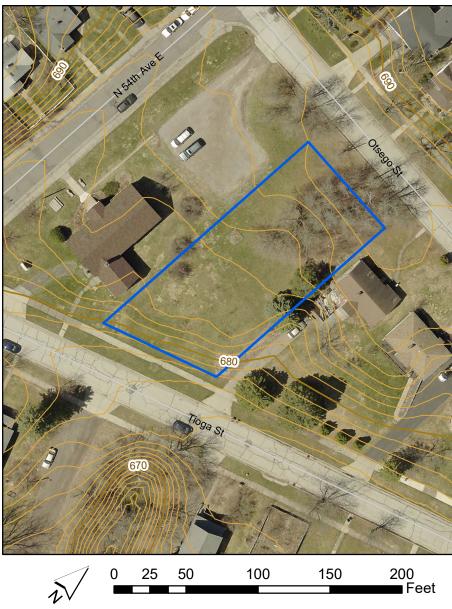

### Legend

Contours 1 Ft (Scale < 5000) Index\_

Intermediate

Index

Parcel ID: 010-2840-01060

Neighborhood: Lakeside

Dimensions: 80x175

Zoning: R-1

Legal Description: LESTER PARK 2ND DIVISION DULUTH;

**BLOCK: 014 LOT: 0002** 

Site 3

The City of Duluth has bled to ensure that the information contained in this map or electronic document is accurate. The City of Duluth makes no warranty or guarantee concerning the accuracy or reliability. This drawing/data is neither a legally recorded map nor a survey and is not intended to be used as one. The drawing/data is a compliation of records, information and data located in various City, Conunty and State offices and other sources affecting the area shown and is to be used for reference purposes only. The City of Duluth shall not be falsele for error contained without the date provides or for any contained without the survey of the information contained without the survey of the contained without the survey of the survey of the contained without the survey of the survey of the contained without the survey of the survey of the contained without the survey of th