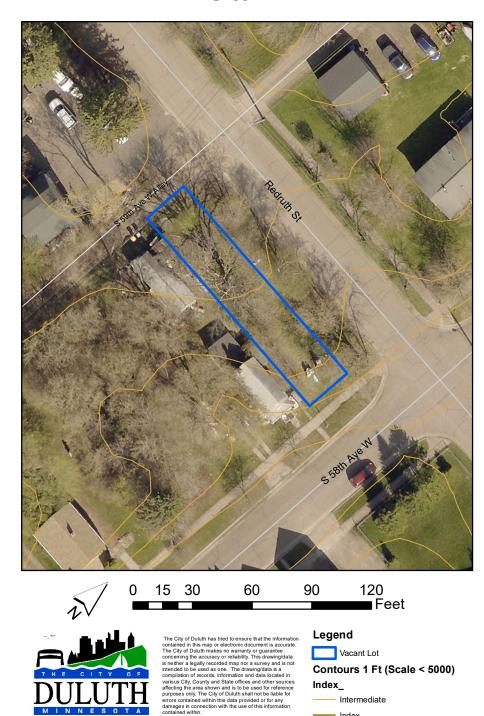

### Legend

Contours 1 Ft (Scale < 5000)

Index\_

Intermediate

Index

Parcel ID(s): 010-2270-02200

Neighborhood: Kenwood

Dimensions: 60x120

Zoning: R-1

Legal Description: HOMEWOOD ADDITION TO DULUTH; BLOCK 006 LOTS 11 AND 12

Intermediate Index

Parcel ID(s): 010-0330-00230

**Neighborhood: Lincoln Park** 

Dimensions: 25x100

Zoning: R-1

Legal Description: BRYANT ADDITION TO DULUTH 1ST DIVISION, WLY 1/2; BLOCK 003 LOT 04