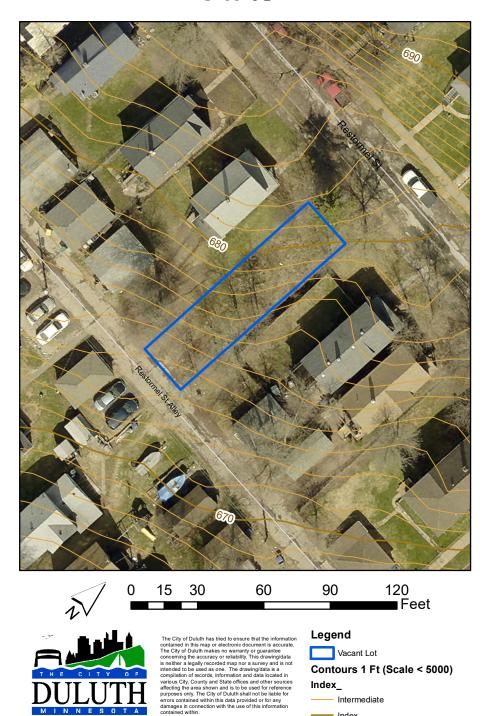

The City of Duluth has tried to ensure that the information contained in this map or electronic document is accurate. The City of Duluth makes no warranly or guarantee concerning the accuracy or reliability. This drawing/data is a neither a legally recorded map nor a survey and is not intended to be used as one. The drawing/data is a compilation of records, information and data located in various City, County and State offices and other sources affecting the area shown and is to be used for reference purposes only. The City of Duluth shall not be liable for errors contained within this data provided or for any damages in connection with the use of this information contained within.

### Legend

Vacant Lot

Contours 1 Ft (Scale < 5000) Index\_

\_\_\_\_ Intermediate

---- Index

Parcel ID(s): 010-3850-01260 & 01270

Neighborhood: Hillside

Dimensions: 25x140 (each)

Zoning: R-1

Legal Description: PORTLAND DIVISION OF TOWN OF DULUTH; BLOCK:128 LOT: 0010 & PORTLAND DIVISION OF TOWN OF DULUTH;

BLOCK: 128 LOT: 0011

Additional notes: The applicant is encouraged to provide a site/floor plan that corresponds with a single 25ft lot but is not obligated to do so.