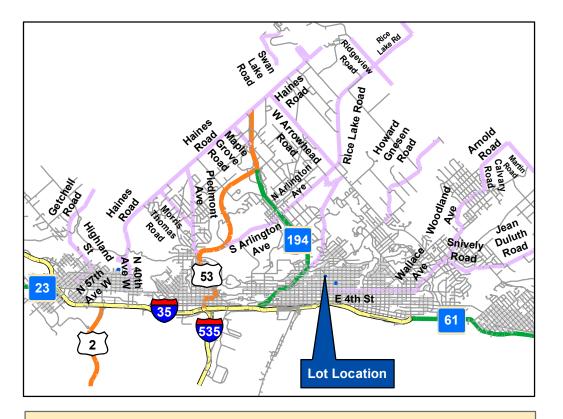

### Legend

Contours 1 Ft (Scale < 5000) Index\_

- Intermediate

Index

Parcel ID(s): 010-0990-00170

Neighborhood: Central Hillside

Dimensions: 50x140

Zoning: F-6

Legal Description: DULUTH PROPER 1ST DIVISION EAST 4TH STREET; BLOCK 0000 LOT 0023

The City of Duluth has tried to ensure that the information contained in this map or electronic document is accurate. The City of Duluth makes no warranly or guarantee concerning the accuracy or reliability. This drawing/data is a neither a legally recorded map nor a survey and is not intended to be used as one. The drawing/data is a compilation of records, information and data located in various City, County and State offices and other sources affecting the area shown and is to be used for reference purposes only. The City of Duluth shall not be liable for errors contained within this data provided or for any damages in connection with the use of this information contained within.