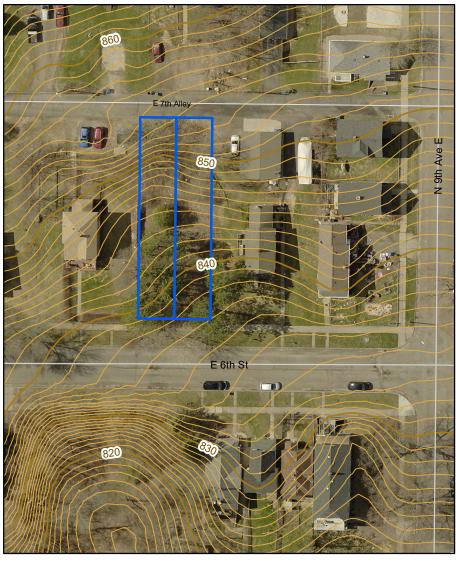

### Legend

Vacant Lot

Contours 1 Ft (Scale < 5000) Index\_

\_\_\_\_ Intermediate

---- Index

Parcel ID(s): 010-3850-01260 & 01270

Neighborhood: Hillside

Dimensions: 25x140 (each)

Zoning: R-1

Legal Description: PORTLAND DIVISION OF TOWN OF DULUTH; BLOCK:128 LOT: 0010 & PORTLAND DIVISION OF TOWN OF DULUTH;

BLOCK: 128 LOT: 0011

Additional notes: The applicant is encouraged to provide a site/floor plan that corresponds with a single 25ft lot but is not obligated to do so.