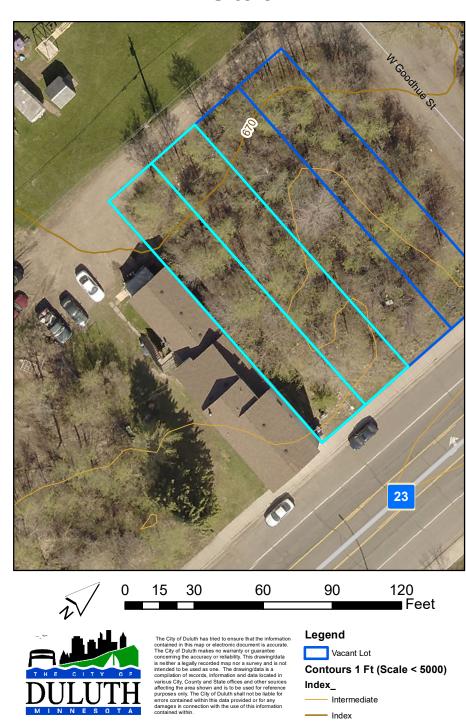

### Legend

Vacant Lot

Contours 1 Ft (Scale < 5000) Index\_

\_\_\_\_ Intermediate

---- Index

Parcel ID(s): 010-3850-01260 & 01270

Neighborhood: Hillside

Dimensions: 25x140 (each)

Zoning: R-1

Legal Description: PORTLAND DIVISION OF TOWN OF DULUTH; BLOCK:128 LOT: 0010 & PORTLAND DIVISION OF TOWN OF DULUTH;

BLOCK: 128 LOT: 0011

Additional notes: The applicant is encouraged to provide a site/floor plan that corresponds with a single 25ft lot but is not obligated to do so.