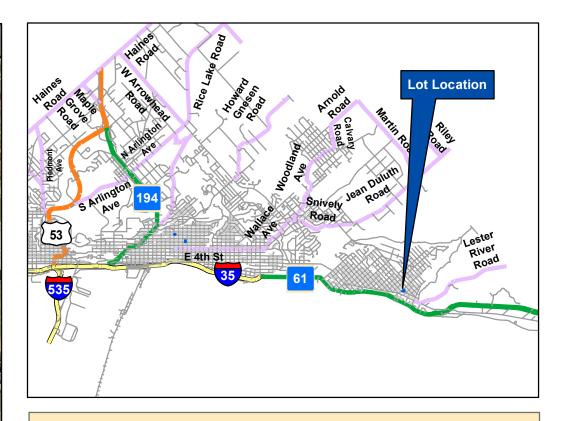

### Legend

Contours 1 Ft (Scale < 5000) Index\_

Intermediate

Index

Parcel ID: 010-2840-01060

Neighborhood: Lakeside

Dimensions: 80x175

Zoning: R-1

Legal Description: LESTER PARK 2ND DIVISION DULUTH;

**BLOCK: 014 LOT: 0002** 

Site 3

The City of Duluth has bled to ensure that the information contained in this map or electronic document is accurate. The City of Duluth makes no warranty or guarantee concerning the accuracy or reliability. This drawing/data is neither a legally recorded map nor a survey and is not intended to be used as one. The drawing/data is a compliation of records, information and data located in various City, Conunty and State offices and other sources affecting the area shown and is to be used for reference purposes only. The City of Duluth shall not be falsele for error contained without the date provides or for any contained without the survey of the information contained without the survey of the contained without the survey of the survey of the contained without the survey of the survey of the contained without the survey of the survey of the contained without the survey of th