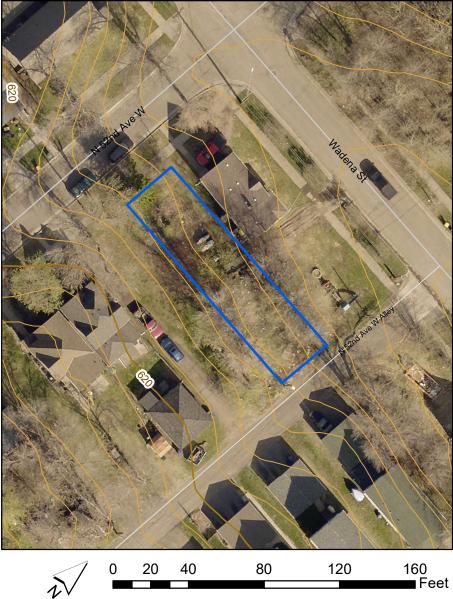

### Legend

Vacant Lot

Contours 1 Ft (Scale < 5000) Index\_

\_\_\_\_ Intermediate

---- Index

Parcel ID(s): 010-3850-01260 & 01270

Neighborhood: Hillside

Dimensions: 25x140 (each)

Zoning: R-1

Legal Description: PORTLAND DIVISION OF TOWN OF DULUTH; BLOCK:128 LOT: 0010 & PORTLAND DIVISION OF TOWN OF DULUTH;

BLOCK: 128 LOT: 0011

Additional notes: The applicant is encouraged to provide a site/floor plan that corresponds with a single 25ft lot but is not obligated to do so.