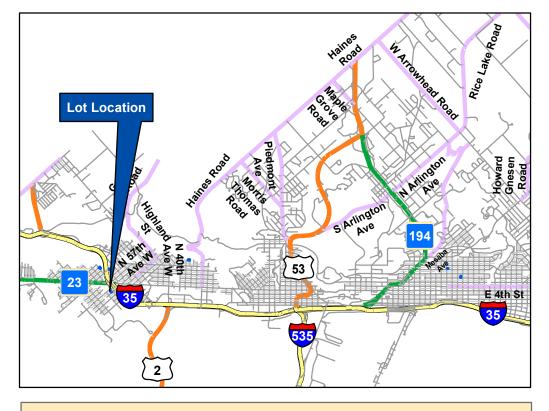

### Legend

Contours 1 Ft (Scale < 5000)

\_\_\_\_ Intermediate

---- Index

Parcel ID: 010-3490-02380

Neighborhood: Hillside

Dimensions: 30x100

**Zoning: MU-N** 

Legal Description: North 30 feet of the South 75 feet of Lots 1 and 2, Block 14, Nortons Division of Duluth

Additional notes: The northeast corner of the lot has an elevation disadvantage. Additionally, parking will not be accessible in the alley.