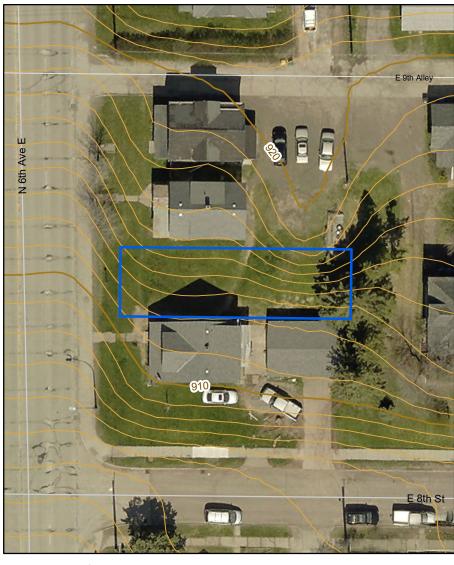

### Legend

Vacant Lot

Contours 1 Ft (Scale < 5000) Index\_

\_\_\_\_ Intermediate

---- Index

Parcel ID(s): 010-3850-01260 & 01270

Neighborhood: Hillside

Dimensions: 25x140 (each)

Zoning: R-1

Legal Description: PORTLAND DIVISION OF TOWN OF DULUTH; BLOCK:128 LOT: 0010 & PORTLAND DIVISION OF TOWN OF DULUTH;

BLOCK: 128 LOT: 0011

Additional notes: The applicant is encouraged to provide a site/floor plan that corresponds with a single 25ft lot but is not obligated to do so.