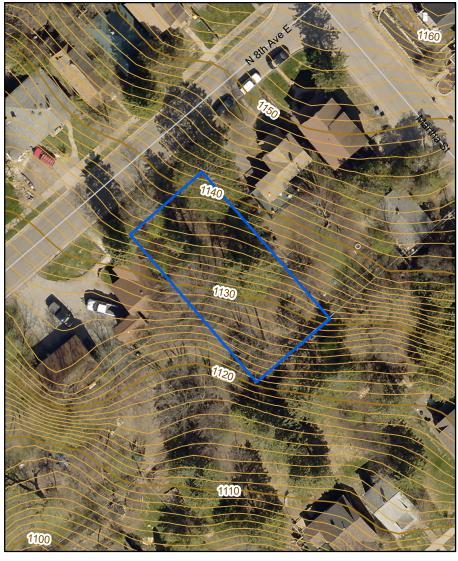

### Legend

Contours 1 Ft (Scale < 5000)

Index\_

Intermediate

Index

Parcel ID(s): 010-2270-02200

Neighborhood: Kenwood

Dimensions: 60x120

Zoning: R-1

Legal Description: HOMEWOOD ADDITION TO DULUTH; BLOCK 006 LOTS 11 AND 12

Intermediate Index

Parcel ID(s): 010-0330-00230

**Neighborhood: Lincoln Park** 

Dimensions: 25x100

Zoning: R-1

Legal Description: BRYANT ADDITION TO DULUTH 1ST DIVISION, WLY 1/2; BLOCK 003 LOT 04