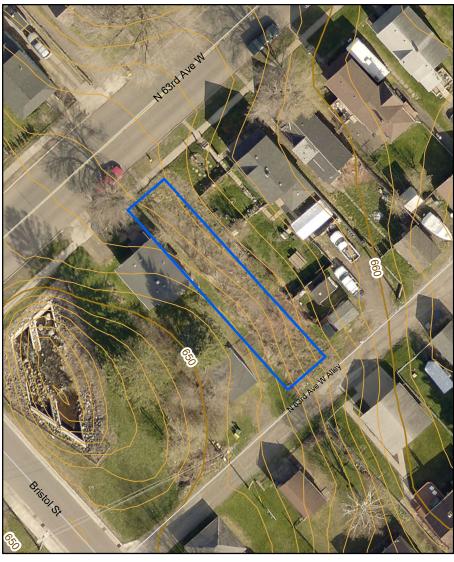

### Legend

Vacant Lot

Contours 1 Ft (Scale < 5000) Index\_

\_\_\_\_ Intermediate

---- Index

Parcel ID(s): 010-3850-01260 & 01270

Neighborhood: Hillside

Dimensions: 25x140 (each)

Zoning: R-1

Legal Description: PORTLAND DIVISION OF TOWN OF DULUTH; BLOCK:128 LOT: 0010 & PORTLAND DIVISION OF TOWN OF DULUTH;

BLOCK: 128 LOT: 0011

Additional notes: The applicant is encouraged to provide a site/floor plan that corresponds with a single 25ft lot but is not obligated to do so.