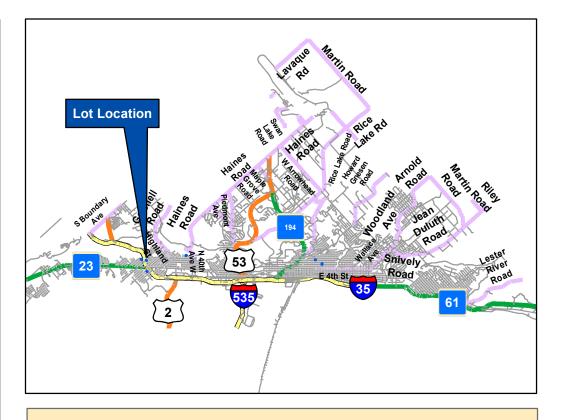

### Legend

Vacant Lot

Contours 1 Ft (Scale < 5000) Index\_

\_\_\_\_ Intermediate

---- Index

Parcel ID(s): 010-3850-01260 & 01270

Neighborhood: Hillside

Dimensions: 25x140 (each)

Zoning: R-1

Legal Description: PORTLAND DIVISION OF TOWN OF DULUTH; BLOCK:128 LOT: 0010 & PORTLAND DIVISION OF TOWN OF DULUTH;

BLOCK: 128 LOT: 0011

Additional notes: The applicant is encouraged to provide a site/floor plan that corresponds with a single 25ft lot but is not obligated to do so.