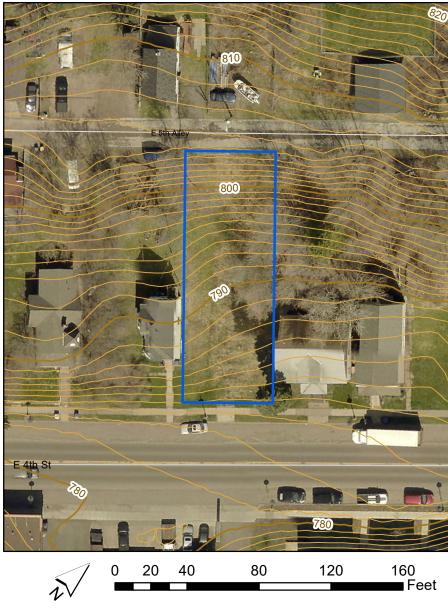

### Legend

Contours 1 Ft (Scale < 5000) Index\_

- Intermediate

Index

Parcel ID(s): 010-0990-00170

Neighborhood: Central Hillside

Dimensions: 50x140

Zoning: F-6

Legal Description: DULUTH PROPER 1ST DIVISION EAST 4TH STREET; BLOCK 0000 LOT 0023

The City of Duluth has tried to ensure that the information contained in this map or electronic document is accurate. The City of Duluth makes no warranly or guarantee concerning the accuracy or reliability. This drawing/data is a neither a legally recorded map nor a survey and is not intended to be used as one. The drawing/data is a compilation of records, information and data located in various City, County and State offices and other sources affecting the area shown and is to be used for reference purposes only. The City of Duluth shall not be liable for errors contained within this data provided or for any damages in connection with the use of this information contained within.