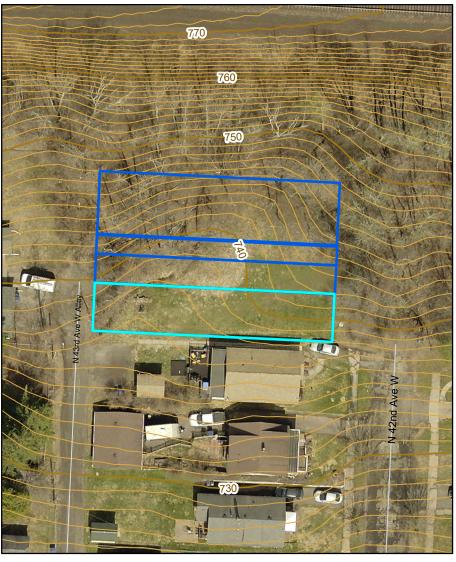

### Legend

Vacant Lot

Contours 1 Ft (Scale < 5000) Index\_

\_\_\_\_ Intermediate

---- Index

Parcel ID(s): 010-3850-01260 & 01270

Neighborhood: Hillside

Dimensions: 25x140 (each)

Zoning: R-1

Legal Description: PORTLAND DIVISION OF TOWN OF DULUTH; BLOCK:128 LOT: 0010 & PORTLAND DIVISION OF TOWN OF DULUTH;

BLOCK: 128 LOT: 0011

Additional notes: The applicant is encouraged to provide a site/floor plan that corresponds with a single 25ft lot but is not obligated to do so.