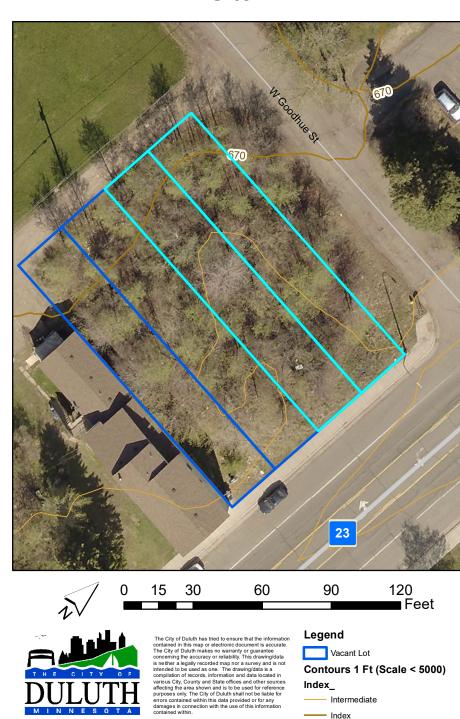

### Legend

Vacant Lot

Contours 1 Ft (Scale < 5000) Index\_

\_\_\_\_ Intermediate

---- Index

Parcel ID(s): 010-3850-01260 & 01270

Neighborhood: Hillside

Dimensions: 25x140 (each)

Zoning: R-1

Legal Description: PORTLAND DIVISION OF TOWN OF DULUTH; BLOCK:128 LOT: 0010 & PORTLAND DIVISION OF TOWN OF DULUTH;

BLOCK: 128 LOT: 0011

Additional notes: The applicant is encouraged to provide a site/floor plan that corresponds with a single 25ft lot but is not obligated to do so.