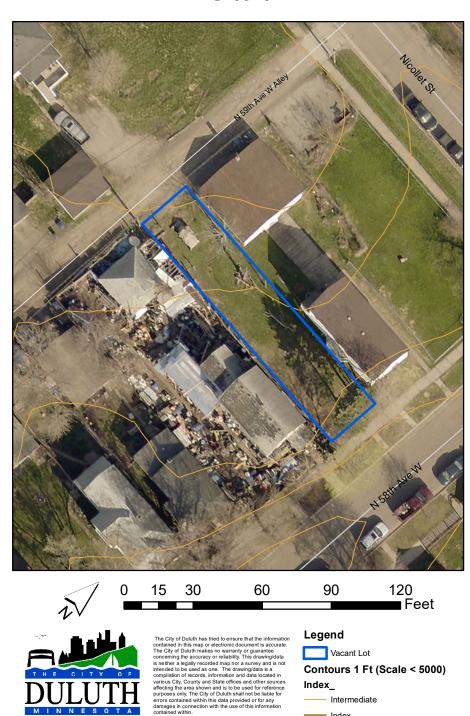

### Legend

Contours 1 Ft (Scale < 5000)

\_\_\_\_ Intermediate

---- Index

Parcel ID: 010-3490-02380

Neighborhood: Hillside

Dimensions: 30x100

**Zoning: MU-N** 

Legal Description: North 30 feet of the South 75 feet of Lots 1 and 2, Block 14, Nortons Division of Duluth

Additional notes: The northeast corner of the lot has an elevation disadvantage. Additionally, parking will not be accessible in the alley.