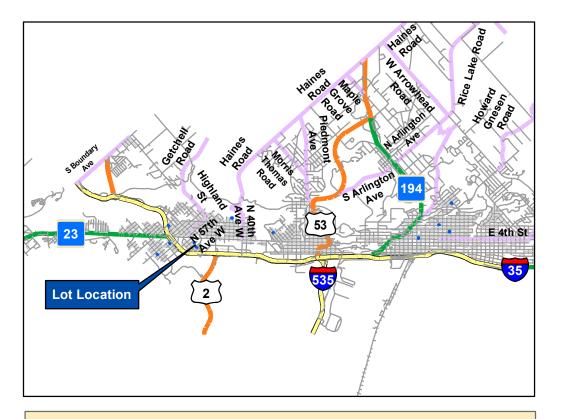

### Legend

Vacant Lot

Contours 1 Ft (Scale < 5000) Index\_

\_\_\_\_ Intermediate

---- Index

Parcel ID(s): 010-3850-01260 & 01270

Neighborhood: Hillside

Dimensions: 25x140 (each)

Zoning: R-1

Legal Description: PORTLAND DIVISION OF TOWN OF DULUTH; BLOCK:128 LOT: 0010 & PORTLAND DIVISION OF TOWN OF DULUTH;

BLOCK: 128 LOT: 0011

Additional notes: The applicant is encouraged to provide a site/floor plan that corresponds with a single 25ft lot but is not obligated to do so.