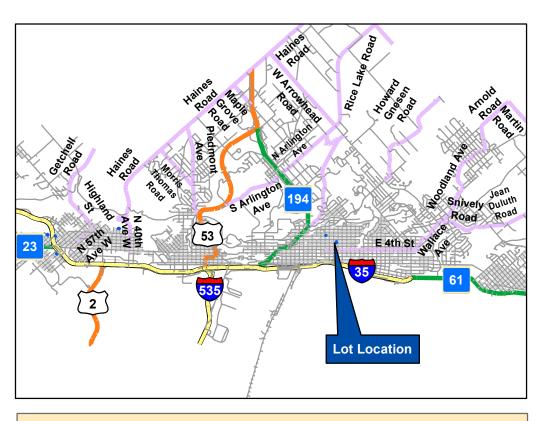

### Legend

Vacant Lot

Contours 1 Ft (Scale < 5000) Index\_

\_\_\_\_ Intermediate

---- Index

Parcel ID(s): 010-3850-01260 & 01270

Neighborhood: Hillside

Dimensions: 25x140 (each)

Zoning: R-1

Legal Description: PORTLAND DIVISION OF TOWN OF DULUTH; BLOCK:128 LOT: 0010 & PORTLAND DIVISION OF TOWN OF DULUTH;

BLOCK: 128 LOT: 0011

Additional notes: The applicant is encouraged to provide a site/floor plan that corresponds with a single 25ft lot but is not obligated to do so.