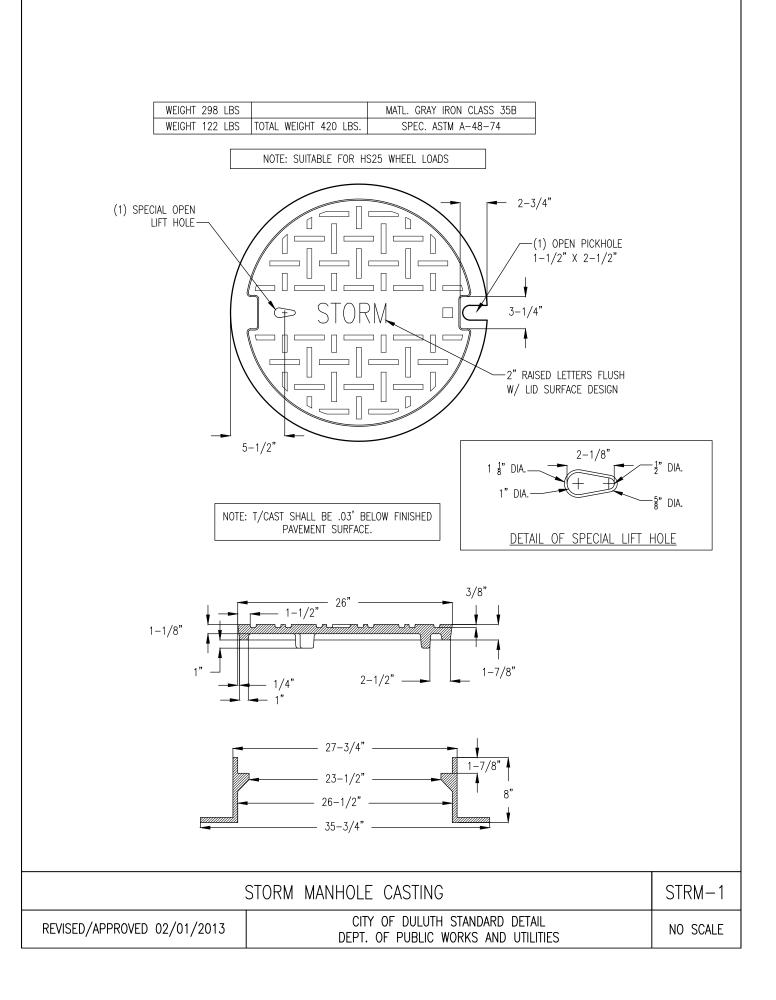

## STORM SEWER DETAILS

- **STRM-1** STORM MANHOLE CASTING
- **STRM-2** CATCH BASIN/CURB BOX CASTINGS
- **STRM-2B** CATCH BASIN/CURB BOX CASTINGS BICYCLE SAFE
- **STRM-3** CATCH BASIN/CURB BOX CASTINGS
- STRM-3A CATCH BASIN CASTINGS ADA
- **STRM-3B** CATCH BASIN CASTINGS BICYCLE SAFE
- **STRM-4** FABRIC WRAPPED CATCH BASIN CASTING
- **STRM-5** STORM MANHOLE NON-PAVED AREAS
- **STRM-5A** CONCRETE ENCASED CASTING COLLAR FOR STORM MH IN ROADWAY, WALKS, & DRIVES
- **STRM-6** GUTTER SWALE
- **STRM-7** GUTTER STAMP
- **STRM-8** PRIVATE STORM SERVICE TYPE A
- **STRM-9** PRIVATE STORM SERVICE TYPE B
- **STRM-10** PRIVATE STORM SERVICE TYPE C
- **STRM-11** PRIVATE STORM SERVICE TYPE D