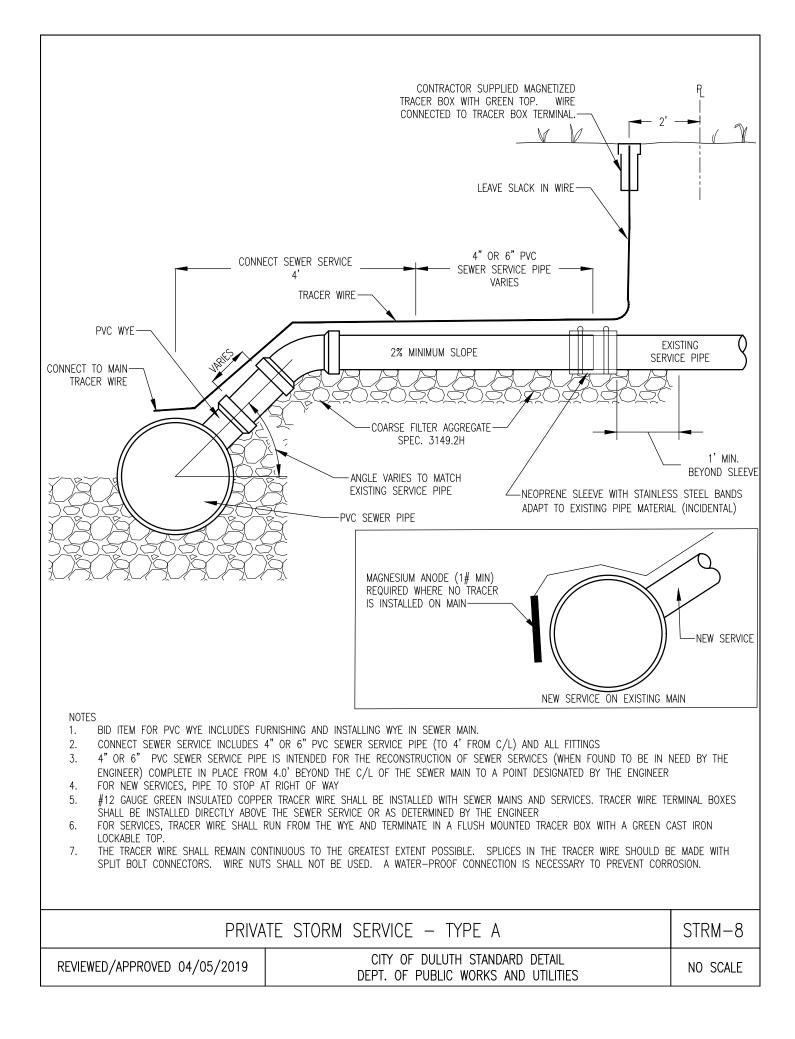

|                                                                                                                                                                                                                                                                                                                                                                                                                                                                                                                                                                                                                                                                                                                                                                                                                                                                                                                                                                                                                                                                                                                    | CONTRACTOR SUPPLIED MAGNETIZED<br>TRACER BOX WITH GREEN TOP. WIRE<br>CONNECTED TO TRACER BOX TERMINAL.                                                                                                      |           |
|--------------------------------------------------------------------------------------------------------------------------------------------------------------------------------------------------------------------------------------------------------------------------------------------------------------------------------------------------------------------------------------------------------------------------------------------------------------------------------------------------------------------------------------------------------------------------------------------------------------------------------------------------------------------------------------------------------------------------------------------------------------------------------------------------------------------------------------------------------------------------------------------------------------------------------------------------------------------------------------------------------------------------------------------------------------------------------------------------------------------|-------------------------------------------------------------------------------------------------------------------------------------------------------------------------------------------------------------|-----------|
| CONNECT SE                                                                                                                                                                                                                                                                                                                                                                                                                                                                                                                                                                                                                                                                                                                                                                                                                                                                                                                                                                                                                                                                                                         | WER SERVICE 4'                                                                                                                                                                                              |           |
| "INSERTA TEE BELL"<br>(INCIDENTAL)<br>CONNECT TO MAIN<br>TRACER WIRE<br>VARIES                                                                                                                                                                                                                                                                                                                                                                                                                                                                                                                                                                                                                                                                                                                                                                                                                                                                                                                                                                                                                                     | 2% MINIMUM SLOPE<br>2% MINIMUM SLOPE<br>COARSE FILTER AGGREGATE<br>SPEC. 3149.2H<br>ANGLE VARIES TO MATCH<br>EXISTING SERVICE PIPE<br>CORRUGATED HDPE OR<br>CONCRETE STORM MAIN<br>PIPE MATERIAL (INCIDENTA | EXISTING  |
|                                                                                                                                                                                                                                                                                                                                                                                                                                                                                                                                                                                                                                                                                                                                                                                                                                                                                                                                                                                                                                                                                                                    | MAGNESIUM ANODE (1# MIN)<br>REQUIRED WHERE NO TRACER<br>IS INSTALLED ON MAIN                                                                                                                                | W SERVICE |
| <ul> <li>NOTES</li> <li>PROVIDE AND INSTALL INSERTA TEE (INCIDENTAL).</li> <li>CONNECT SEWER SERVICE INCLUDES 4" OR 6" PVC SEWER SERVICE PIPE (TO 4' FROM C/L) AND ALL FITTINGS</li> <li>4" OR 6" PVC SEWER SERVICE PIPE IS INTENDED FOR THE RECONSTRUCTION OF SEWER SERVICES (WHEN FOUND TO BE IN NEED BY THE ENGINEER) COMPLETE IN PLACE FROM 4.0' BEYOND THE C/L OF THE SEWER MAIN TO A POINT DESIGNATED BY THE ENGINEER</li> <li>FOR NEW SERVICES, PIPE TO STOP AT RIGHT OF WAY</li> <li>#12 GAUGE GREEN INSULATED COPPER TRACER WIRE SHALL BE INSTALLED WITH SEWER MAINS AND SERVICES. TRACER WIRE TERMINAL BOXES SHALL BE INSTALLED DIRECTLY ABOVE THE SEWER SERVICE OR AS DETERMINED BY THE ENGINEER</li> <li>FOR SERVICES, TRACER WIRE SHALL RUN FROM THE WYE AND TERMINATE IN A FLUSH MOUNTED TRACER BOX WITH A GREEN CAST IRON LOCKABLE TOP.</li> <li>THE TRACER WIRE SHALL REMAIN CONTINUOUS TO THE GREATEST EXTENT POSSIBLE. SPLICES IN THE TRACER WIRE SHOULD BE MADE WITH SPLIT BOLT CONNECTORS. WIRE NUTS SHALL NOT BE USED. A WATER-PROOF CONNECTION IS NECESSARY TO PREVENT CORROSION.</li> </ul> |                                                                                                                                                                                                             |           |
| PRIVA                                                                                                                                                                                                                                                                                                                                                                                                                                                                                                                                                                                                                                                                                                                                                                                                                                                                                                                                                                                                                                                                                                              | TE STORM SERVICE – TYPE B                                                                                                                                                                                   | STRM-9    |
| REVIEWED/APPROVED 04/05/2019                                                                                                                                                                                                                                                                                                                                                                                                                                                                                                                                                                                                                                                                                                                                                                                                                                                                                                                                                                                                                                                                                       | CITY OF DULUTH STANDARD DETAIL<br>DEPT. OF PUBLIC WORKS AND UTILITIES                                                                                                                                       | NO SCALE  |