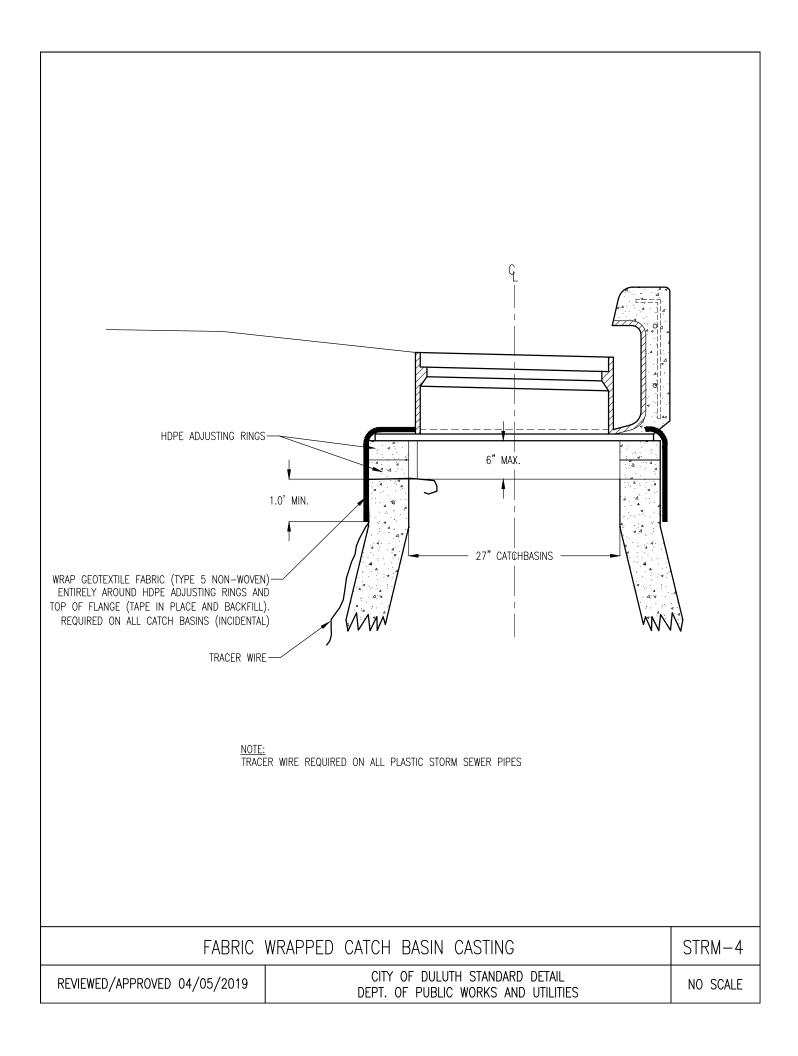

## STORM SEWER DETAILS

- **STRM-1** STORM MANHOLE CASTING
- **STRM-2** CATCH BASIN/CURB BOX CASTINGS
- **STRM-2B** CATCH BASIN/CURB BOX CASTINGS BICYCLE SAFE
- **STRM-3** CATCH BASIN/CURB BOX CASTINGS
- STRM-3A CATCH BASIN CASTINGS ADA
- **STRM-3B** CATCH BASIN CASTINGS BICYCLE SAFE
- **STRM-4** FABRIC WRAPPED CATCH BASIN CASTING
- **STRM-5** STORM MANHOLE NON-PAVED AREAS
- **STRM-5A** CONCRETE ENCASED CASTING COLLAR FOR STORM MH IN ROADWAY, WALKS, & DRIVES
- **STRM-6** GUTTER SWALE
- **STRM-7** GUTTER STAMP
- **STRM-8** PRIVATE STORM SERVICE TYPE A
- **STRM-9** PRIVATE STORM SERVICE TYPE B
- **STRM-10** PRIVATE STORM SERVICE TYPE C
- **STRM-11** PRIVATE STORM SERVICE TYPE D