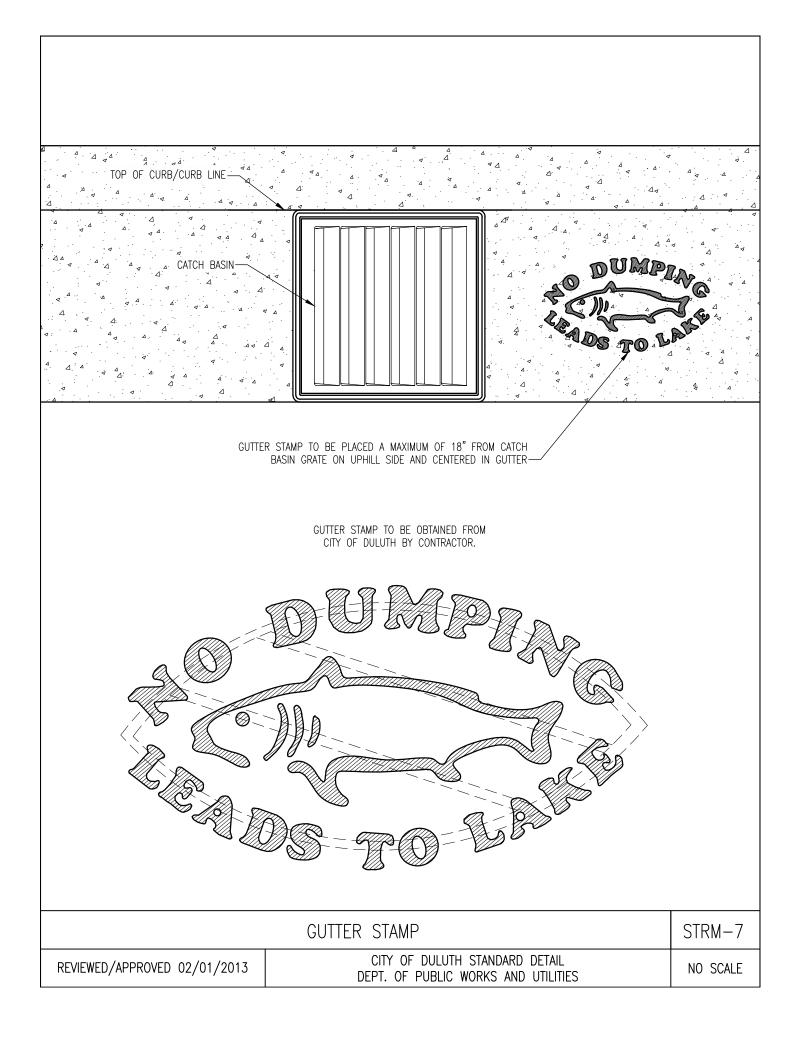

## STORM SEWER DETAILS

- **STRM-1** STORM MANHOLE CASTING
- **STRM-2** CATCH BASIN/CURB BOX CASTINGS
- **STRM-2B** CATCH BASIN/CURB BOX CASTINGS BICYCLE SAFE
- **STRM-3** CATCH BASIN/CURB BOX CASTINGS
- STRM-3A CATCH BASIN CASTINGS ADA
- **STRM-3B** CATCH BASIN CASTINGS BICYCLE SAFE
- **STRM-4** FABRIC WRAPPED CATCH BASIN CASTING
- **STRM-5** STORM MANHOLE NON-PAVED AREAS
- **STRM-5A** CONCRETE ENCASED CASTING COLLAR FOR STORM MH IN ROADWAY, WALKS, & DRIVES
- **STRM-6** GUTTER SWALE
- **STRM-7** GUTTER STAMP
- **STRM-8** PRIVATE STORM SERVICE TYPE A
- **STRM-9** PRIVATE STORM SERVICE TYPE B
- **STRM-10** PRIVATE STORM SERVICE TYPE C
- **STRM-11** PRIVATE STORM SERVICE TYPE D