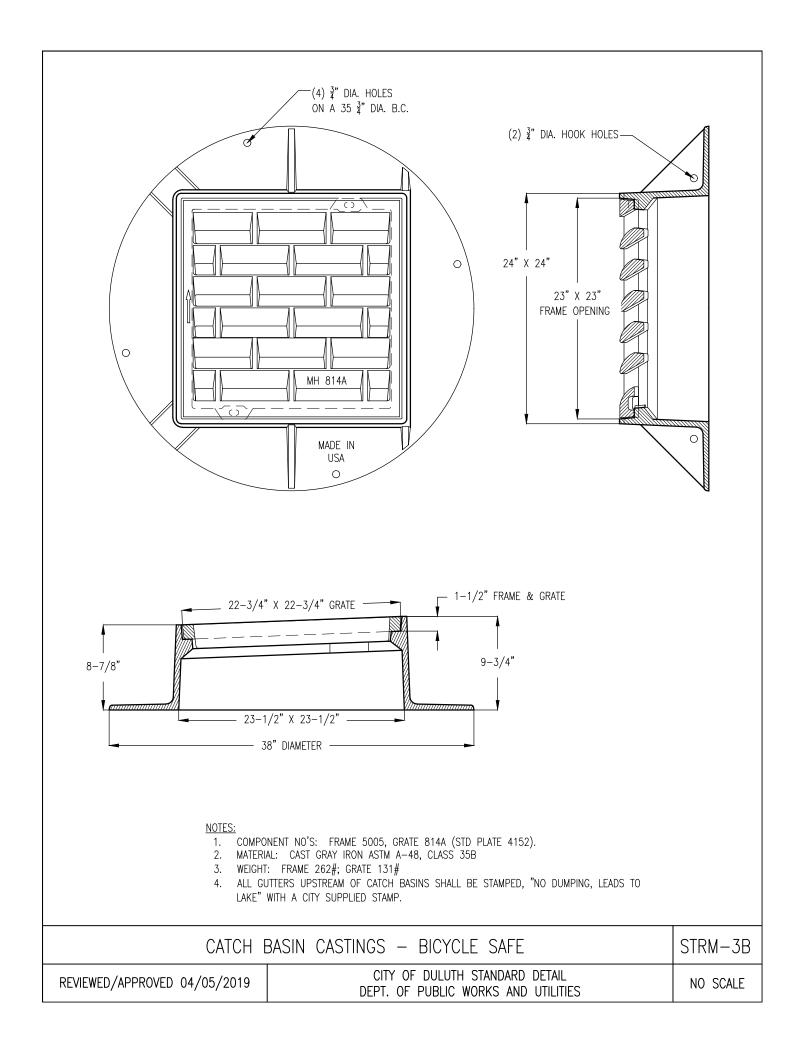

## STORM SEWER DETAILS

- **STRM-1** STORM MANHOLE CASTING
- **STRM-2** CATCH BASIN/CURB BOX CASTINGS
- **STRM-2B** CATCH BASIN/CURB BOX CASTINGS BICYCLE SAFE
- **STRM-3** CATCH BASIN/CURB BOX CASTINGS
- STRM-3A CATCH BASIN CASTINGS ADA
- **STRM-3B** CATCH BASIN CASTINGS BICYCLE SAFE
- **STRM-4** FABRIC WRAPPED CATCH BASIN CASTING
- **STRM-5** STORM MANHOLE NON-PAVED AREAS
- **STRM-5A** CONCRETE ENCASED CASTING COLLAR FOR STORM MH IN ROADWAY, WALKS, & DRIVES
- **STRM-6** GUTTER SWALE
- **STRM-7** GUTTER STAMP
- **STRM-8** PRIVATE STORM SERVICE TYPE A
- **STRM-9** PRIVATE STORM SERVICE TYPE B
- **STRM-10** PRIVATE STORM SERVICE TYPE C
- **STRM-11** PRIVATE STORM SERVICE TYPE D