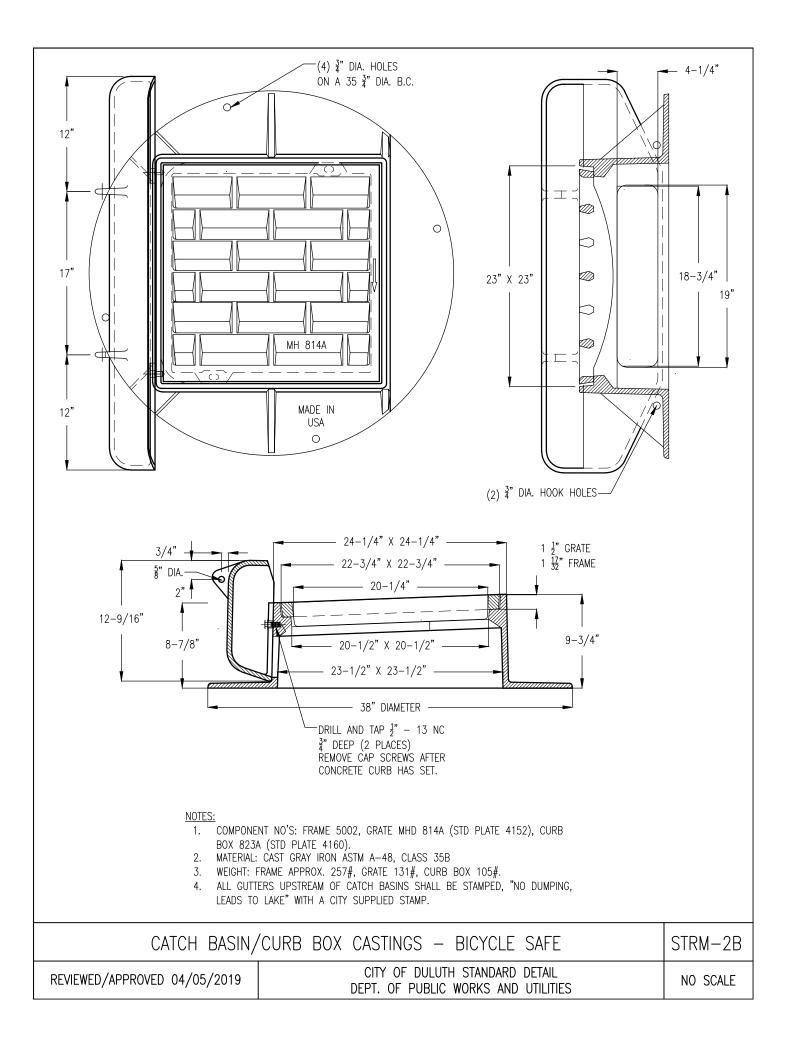

## STORM SEWER DETAILS

- **STRM-1** STORM MANHOLE CASTING
- **STRM-2** CATCH BASIN/CURB BOX CASTINGS
- **STRM-2B** CATCH BASIN/CURB BOX CASTINGS BICYCLE SAFE
- **STRM-3** CATCH BASIN/CURB BOX CASTINGS
- STRM-3A CATCH BASIN CASTINGS ADA
- **STRM-3B** CATCH BASIN CASTINGS BICYCLE SAFE
- **STRM-4** FABRIC WRAPPED CATCH BASIN CASTING
- **STRM-5** STORM MANHOLE NON-PAVED AREAS
- **STRM-5A** CONCRETE ENCASED CASTING COLLAR FOR STORM MH IN ROADWAY, WALKS, & DRIVES
- **STRM-6** GUTTER SWALE
- **STRM-7** GUTTER STAMP
- **STRM-8** PRIVATE STORM SERVICE TYPE A
- **STRM-9** PRIVATE STORM SERVICE TYPE B
- **STRM-10** PRIVATE STORM SERVICE TYPE C
- **STRM-11** PRIVATE STORM SERVICE TYPE D