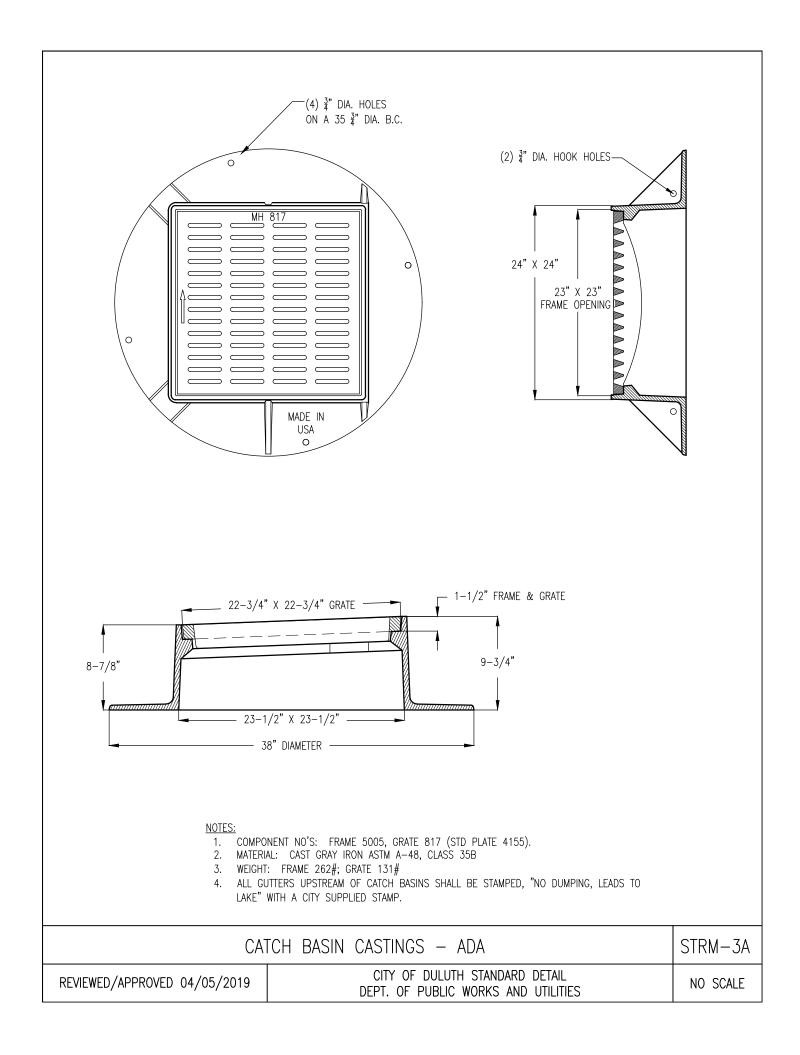

## STORM SEWER DETAILS

- **STRM-1** STORM MANHOLE CASTING
- **STRM-2** CATCH BASIN/CURB BOX CASTINGS
- **STRM-2B** CATCH BASIN/CURB BOX CASTINGS BICYCLE SAFE
- **STRM-3** CATCH BASIN/CURB BOX CASTINGS
- STRM-3A CATCH BASIN CASTINGS ADA
- **STRM-3B** CATCH BASIN CASTINGS BICYCLE SAFE
- **STRM-4** FABRIC WRAPPED CATCH BASIN CASTING
- **STRM-5** STORM MANHOLE NON-PAVED AREAS
- **STRM-5A** CONCRETE ENCASED CASTING COLLAR FOR STORM MH IN ROADWAY, WALKS, & DRIVES
- **STRM-6** GUTTER SWALE
- **STRM-7** GUTTER STAMP
- **STRM-8** PRIVATE STORM SERVICE TYPE A
- **STRM-9** PRIVATE STORM SERVICE TYPE B
- **STRM-10** PRIVATE STORM SERVICE TYPE C
- **STRM-11** PRIVATE STORM SERVICE TYPE D