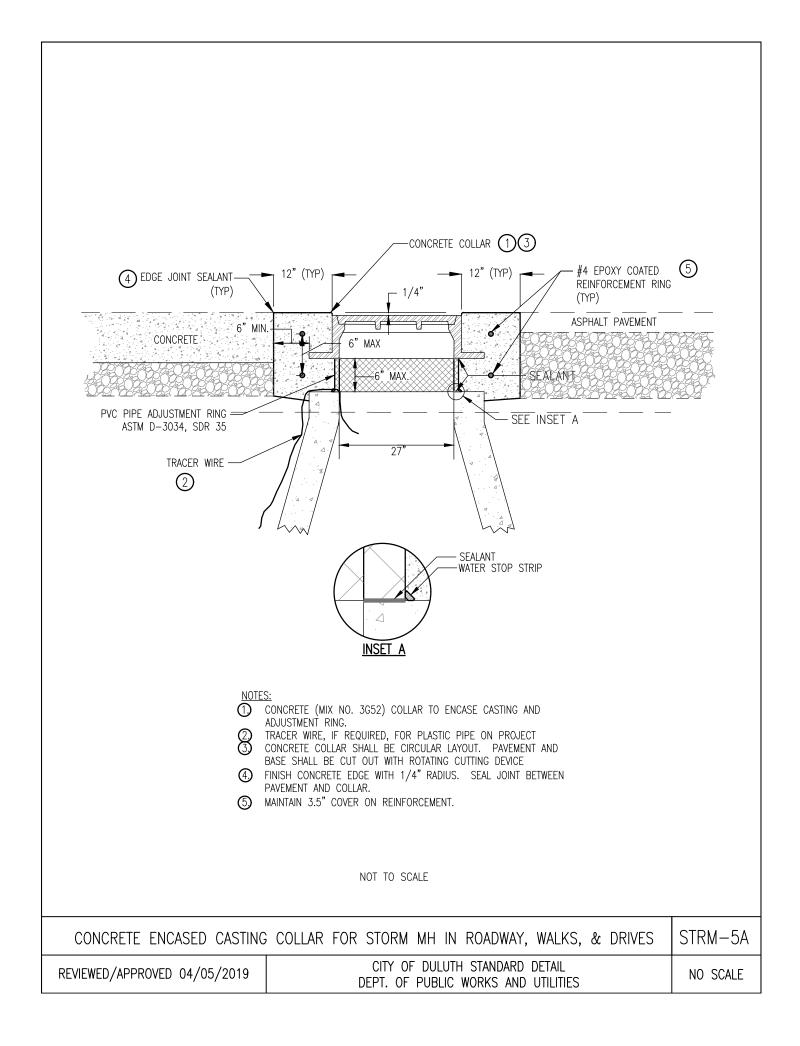

## STORM SEWER DETAILS

- **STRM-1** STORM MANHOLE CASTING
- **STRM-2** CATCH BASIN/CURB BOX CASTINGS
- **STRM-2B** CATCH BASIN/CURB BOX CASTINGS BICYCLE SAFE
- **STRM-3** CATCH BASIN/CURB BOX CASTINGS
- STRM-3A CATCH BASIN CASTINGS ADA
- **STRM-3B** CATCH BASIN CASTINGS BICYCLE SAFE
- **STRM-4** FABRIC WRAPPED CATCH BASIN CASTING
- **STRM-5** STORM MANHOLE NON-PAVED AREAS
- **STRM-5A** CONCRETE ENCASED CASTING COLLAR FOR STORM MH IN ROADWAY, WALKS, & DRIVES
- **STRM-6** GUTTER SWALE
- **STRM-7** GUTTER STAMP
- **STRM-8** PRIVATE STORM SERVICE TYPE A
- **STRM-9** PRIVATE STORM SERVICE TYPE B
- **STRM-10** PRIVATE STORM SERVICE TYPE C
- **STRM-11** PRIVATE STORM SERVICE TYPE D