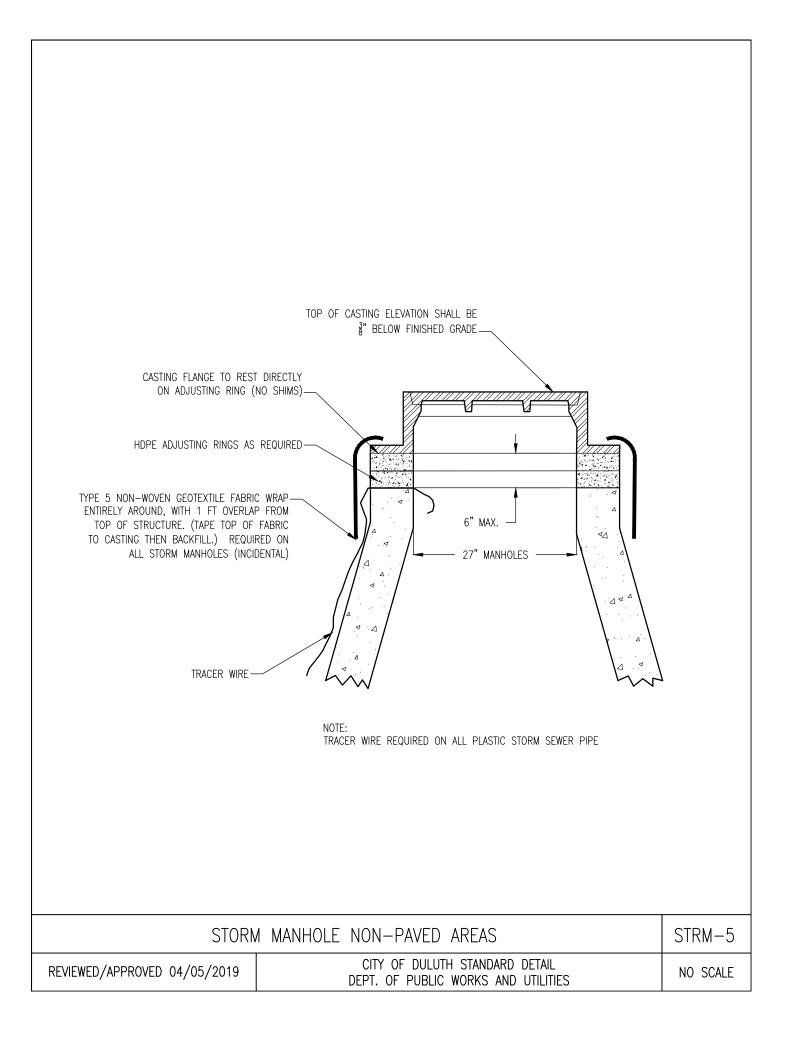

## STORM SEWER DETAILS

- **STRM-1** STORM MANHOLE CASTING
- **STRM-2** CATCH BASIN/CURB BOX CASTINGS
- **STRM-2B** CATCH BASIN/CURB BOX CASTINGS BICYCLE SAFE
- **STRM-3** CATCH BASIN/CURB BOX CASTINGS
- STRM-3A CATCH BASIN CASTINGS ADA
- **STRM-3B** CATCH BASIN CASTINGS BICYCLE SAFE
- **STRM-4** FABRIC WRAPPED CATCH BASIN CASTING
- **STRM-5** STORM MANHOLE NON-PAVED AREAS
- **STRM-5A** CONCRETE ENCASED CASTING COLLAR FOR STORM MH IN ROADWAY, WALKS, & DRIVES
- **STRM-6** GUTTER SWALE
- **STRM-7** GUTTER STAMP
- **STRM-8** PRIVATE STORM SERVICE TYPE A
- **STRM-9** PRIVATE STORM SERVICE TYPE B
- **STRM-10** PRIVATE STORM SERVICE TYPE C
- **STRM-11** PRIVATE STORM SERVICE TYPE D