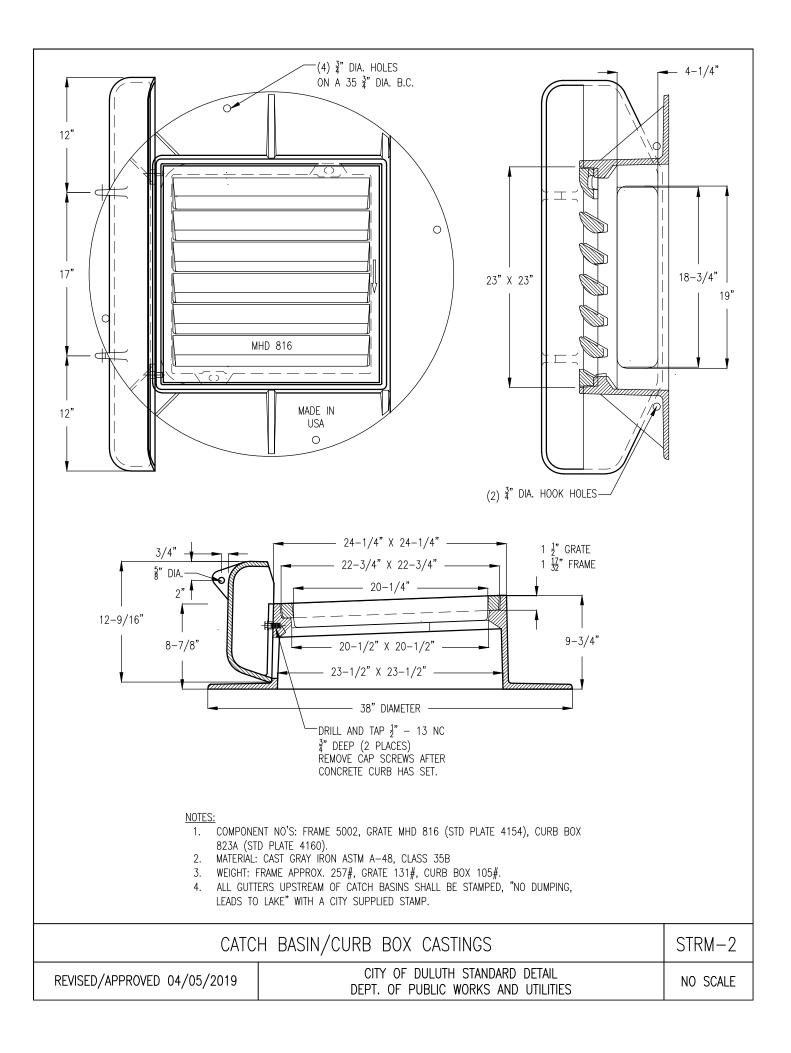

## STORM SEWER DETAILS

- **STRM-1** STORM MANHOLE CASTING
- **STRM-2** CATCH BASIN/CURB BOX CASTINGS
- **STRM-2B** CATCH BASIN/CURB BOX CASTINGS BICYCLE SAFE
- **STRM-3** CATCH BASIN/CURB BOX CASTINGS
- STRM-3A CATCH BASIN CASTINGS ADA
- **STRM-3B** CATCH BASIN CASTINGS BICYCLE SAFE
- **STRM-4** FABRIC WRAPPED CATCH BASIN CASTING
- **STRM-5** STORM MANHOLE NON-PAVED AREAS
- **STRM-5A** CONCRETE ENCASED CASTING COLLAR FOR STORM MH IN ROADWAY, WALKS, & DRIVES
- **STRM-6** GUTTER SWALE
- **STRM-7** GUTTER STAMP
- **STRM-8** PRIVATE STORM SERVICE TYPE A
- **STRM-9** PRIVATE STORM SERVICE TYPE B
- **STRM-10** PRIVATE STORM SERVICE TYPE C
- **STRM-11** PRIVATE STORM SERVICE TYPE D