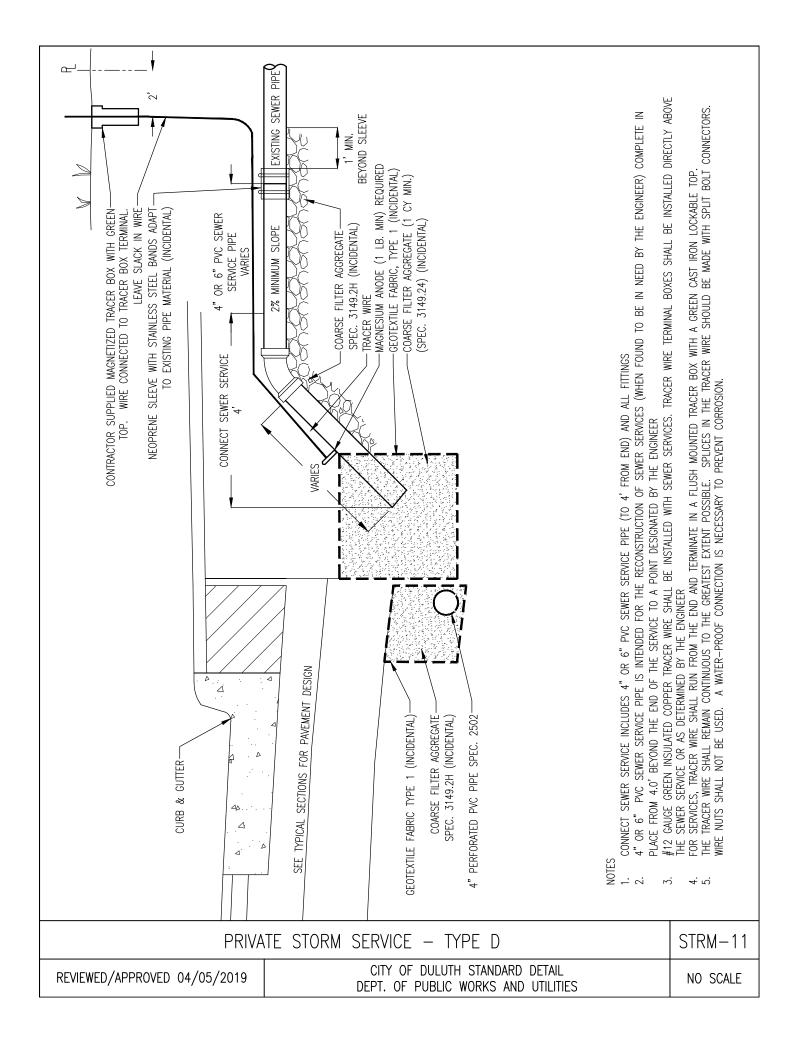

## STORM SEWER DETAILS

- **STRM-1** STORM MANHOLE CASTING
- **STRM-2** CATCH BASIN/CURB BOX CASTINGS
- **STRM-2B** CATCH BASIN/CURB BOX CASTINGS BICYCLE SAFE
- **STRM-3** CATCH BASIN/CURB BOX CASTINGS
- STRM-3A CATCH BASIN CASTINGS ADA
- **STRM-3B** CATCH BASIN CASTINGS BICYCLE SAFE
- **STRM-4** FABRIC WRAPPED CATCH BASIN CASTING
- **STRM-5** STORM MANHOLE NON-PAVED AREAS
- **STRM-5A** CONCRETE ENCASED CASTING COLLAR FOR STORM MH IN ROADWAY, WALKS, & DRIVES
- **STRM-6** GUTTER SWALE
- **STRM-7** GUTTER STAMP
- **STRM-8** PRIVATE STORM SERVICE TYPE A
- **STRM-9** PRIVATE STORM SERVICE TYPE B
- **STRM-10** PRIVATE STORM SERVICE TYPE C
- **STRM-11** PRIVATE STORM SERVICE TYPE D