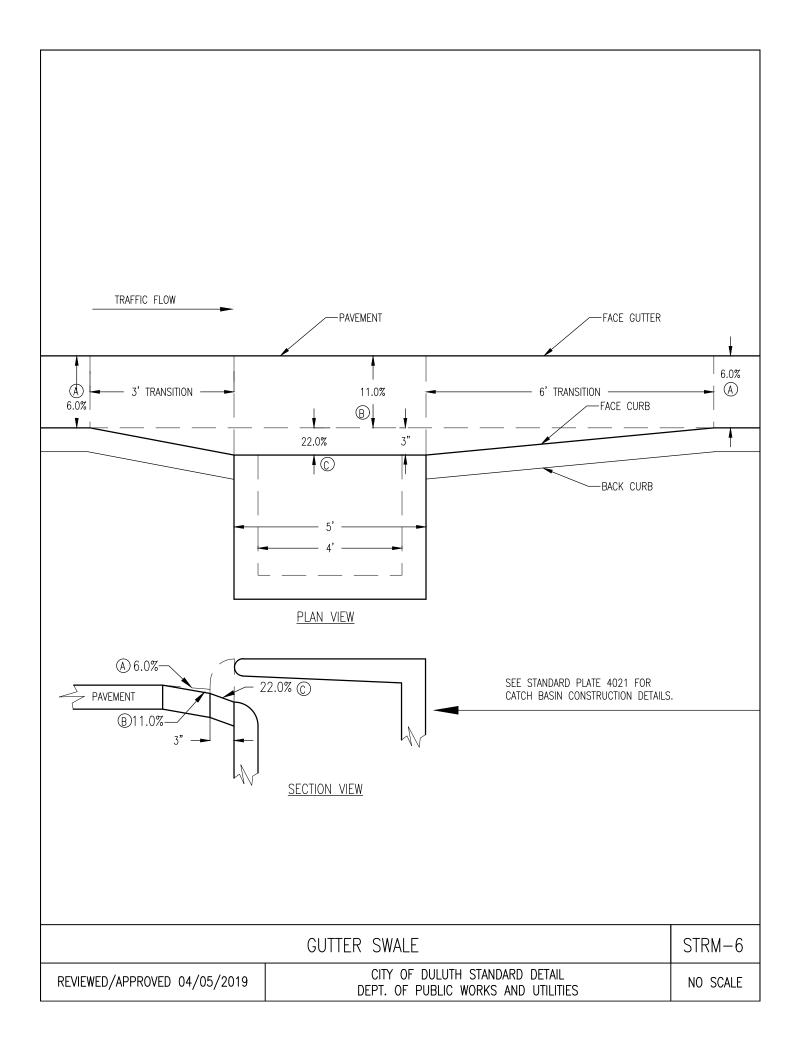

## STORM SEWER DETAILS

- **STRM-1** STORM MANHOLE CASTING
- **STRM-2** CATCH BASIN/CURB BOX CASTINGS
- **STRM-2B** CATCH BASIN/CURB BOX CASTINGS BICYCLE SAFE
- **STRM-3** CATCH BASIN/CURB BOX CASTINGS
- STRM-3A CATCH BASIN CASTINGS ADA
- **STRM-3B** CATCH BASIN CASTINGS BICYCLE SAFE
- **STRM-4** FABRIC WRAPPED CATCH BASIN CASTING
- **STRM-5** STORM MANHOLE NON-PAVED AREAS
- **STRM-5A** CONCRETE ENCASED CASTING COLLAR FOR STORM MH IN ROADWAY, WALKS, & DRIVES
- **STRM-6** GUTTER SWALE
- **STRM-7** GUTTER STAMP
- **STRM-8** PRIVATE STORM SERVICE TYPE A
- **STRM-9** PRIVATE STORM SERVICE TYPE B
- **STRM-10** PRIVATE STORM SERVICE TYPE C
- **STRM-11** PRIVATE STORM SERVICE TYPE D