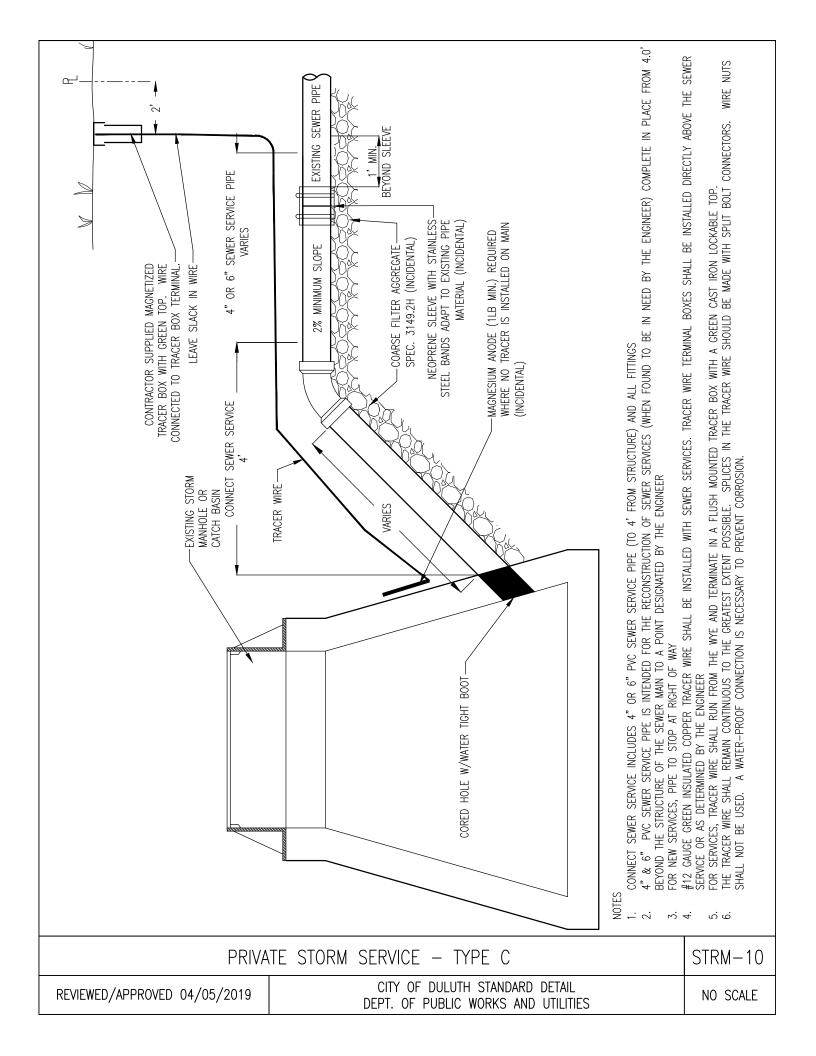

## STORM SEWER DETAILS

- **STRM-1** STORM MANHOLE CASTING
- **STRM-2** CATCH BASIN/CURB BOX CASTINGS
- **STRM-2B** CATCH BASIN/CURB BOX CASTINGS BICYCLE SAFE
- **STRM-3** CATCH BASIN/CURB BOX CASTINGS
- STRM-3A CATCH BASIN CASTINGS ADA
- **STRM-3B** CATCH BASIN CASTINGS BICYCLE SAFE
- **STRM-4** FABRIC WRAPPED CATCH BASIN CASTING
- **STRM-5** STORM MANHOLE NON-PAVED AREAS
- **STRM-5A** CONCRETE ENCASED CASTING COLLAR FOR STORM MH IN ROADWAY, WALKS, & DRIVES
- **STRM-6** GUTTER SWALE
- **STRM-7** GUTTER STAMP
- **STRM-8** PRIVATE STORM SERVICE TYPE A
- **STRM-9** PRIVATE STORM SERVICE TYPE B
- **STRM-10** PRIVATE STORM SERVICE TYPE C
- **STRM-11** PRIVATE STORM SERVICE TYPE D