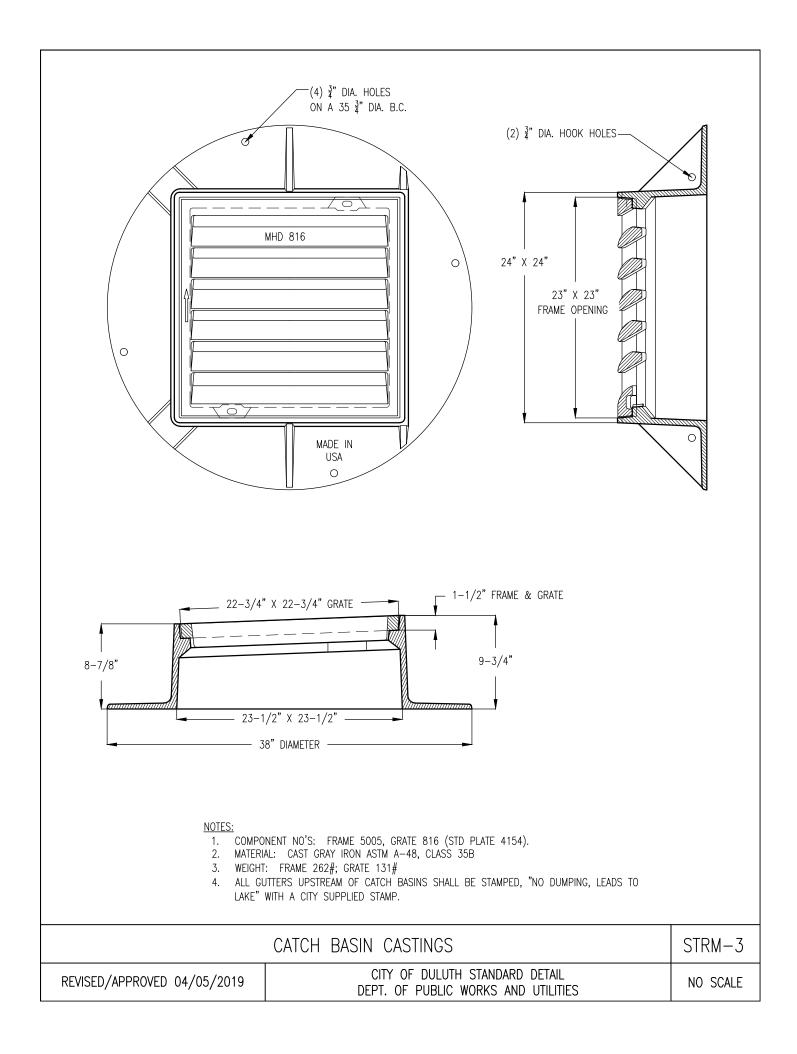

## STORM SEWER DETAILS

- **STRM-1** STORM MANHOLE CASTING
- **STRM-2** CATCH BASIN/CURB BOX CASTINGS
- **STRM-2B** CATCH BASIN/CURB BOX CASTINGS BICYCLE SAFE
- **STRM-3** CATCH BASIN/CURB BOX CASTINGS
- STRM-3A CATCH BASIN CASTINGS ADA
- **STRM-3B** CATCH BASIN CASTINGS BICYCLE SAFE
- **STRM-4** FABRIC WRAPPED CATCH BASIN CASTING
- **STRM-5** STORM MANHOLE NON-PAVED AREAS
- **STRM-5A** CONCRETE ENCASED CASTING COLLAR FOR STORM MH IN ROADWAY, WALKS, & DRIVES
- **STRM-6** GUTTER SWALE
- **STRM-7** GUTTER STAMP
- **STRM-8** PRIVATE STORM SERVICE TYPE A
- **STRM-9** PRIVATE STORM SERVICE TYPE B
- **STRM-10** PRIVATE STORM SERVICE TYPE C
- **STRM-11** PRIVATE STORM SERVICE TYPE D