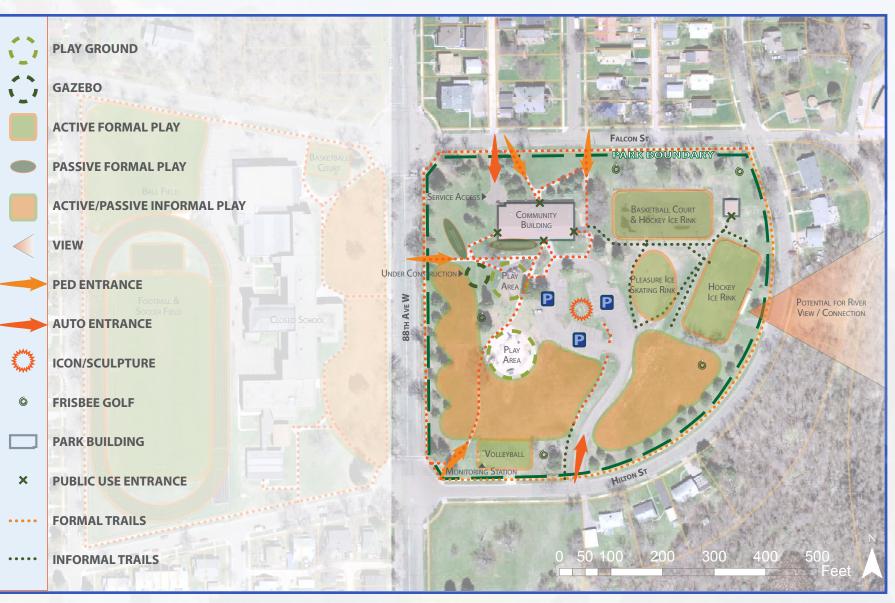

# **Existing Conditions**

Morgan Park is a well-used park and community center. The park has new play equipment and most recreation facilities are in good condition. The park currently contains two hockey rinks, an informal ice skating rink, a Zamboni storage building, a basketball court within the paved ice rink, a central parking lot and access drive, new play equipment, a small gazebo, a five hole disc golf course, a sand volleyball court and the Morgan Park Community Center building. One of the hockey rinks has a bituminous surface which is in poor condition. The large community center building is in good condition and is used by seniors, the general public and for ice skating. The community center has a kitchen, dining area, space for meetings and recreation programs, office space and bathrooms. The east side of the building contains a large warming area and locker rooms with doorway access to the ice rinks to the east.

# **Preferred Master Plan**

The master plan for improvement of Morgan Park is based on public and staff input and envisions the following improvements to the park:

- Renovate the ice hockey rinks and the pleasure skating rink. Remove the paved rink surface and basketball court. Relocate the pleasure rink. Add a new covered rink and a mites size rink. Improve access to water and circulation for use of the Zamboni. Add new high efficiency light fixtures.
- Create a picnic area by adding a picnic shelter, picnic table and shade trees.
- Move the sand volleyball court to the new picnic area.
- Reconfigure and expand the disc golf course to nine holes.
- Add community gardens near the community center building.
- Add a freestanding paved basketball court.
- Extend the Western Waterfront Trail south to Blackmer Park and Morgan Park.