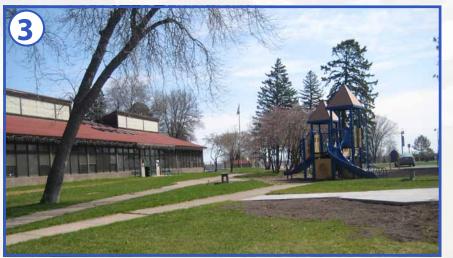

### SITE PHOTOS: 1

- Existing Hockey Rink and Pleasure Skating Rink.
- 2 Existing Park Building with Warming House and Community Kitchen.
- 3 New Ages 5-12 Playground with Gazebo Foundation Pad in the Foreground.
- Combined Use Hockey Rink and Basketball Court.
- 5 New Ages 3-7 Playground Adjacent to Parking Lot.
- 6 Entrance and Ramp from Warming House to Hockey Rink and Pleasure Skating Rink.
- Iconic Morgan Park Sculpture Harkening Back to the Town's Industrial History.