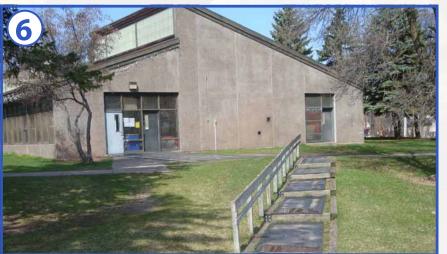

### SITE PHOTOS: 1

- Existing Hockey Rink and Pleasure Skating Rink.
- 2 Existing Park Building with Warming House and Community Kitchen.
- 3 New Ages 5-12 Playground with Gazebo Foundation Pad in the Foreground.
- Combined Use Hockey Rink and Basketball Court.
- 5 New Ages 3-7 Playground Adjacent to Parking Lot.
- 6 Entrance and Ramp from Warming House to Hockey Rink and Pleasure Skating Rink.
- Iconic Morgan Park Sculpture Harkening Back to the Town's Industrial History.