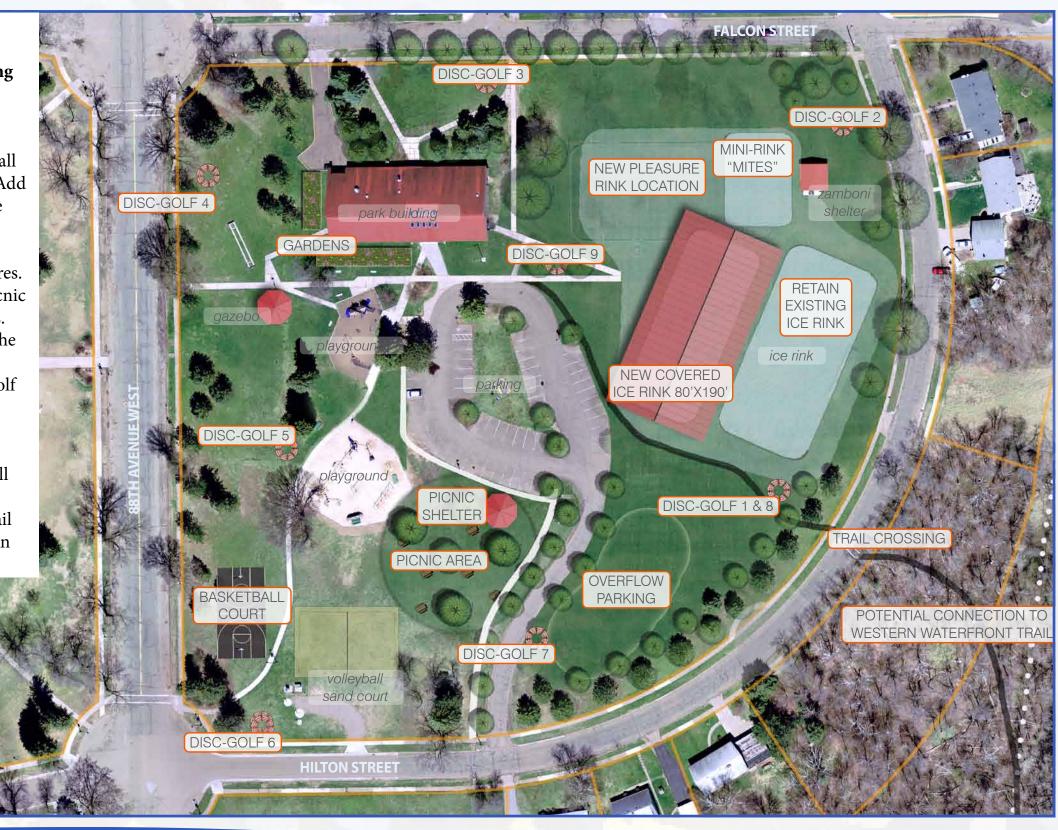

# **Preferred Master Plan**

The master plan for improvement of Morgan Park is based on public and staff input and envisions the following improvements to the park:

- Renovate the ice hockey rinks and the pleasure skating rink. Remove the paved rink surface and basketball court. Relocate the pleasure rink. Add a new covered rink and a mites size rink. Improve access to water and circulation for use of the Zamboni. Add new high efficiency light fixtures.
- Create a picnic area by adding a picnic shelter, picnic table and shade trees.
- Move the sand volleyball court to the new picnic area.
- Reconfigure and expand the disc golf course to nine holes.
- Add community gardens near the community center building.
- Add a freestanding paved basketball court.
- Extend the Western Waterfront Trail south to Blackmer Park and Morgan Park.