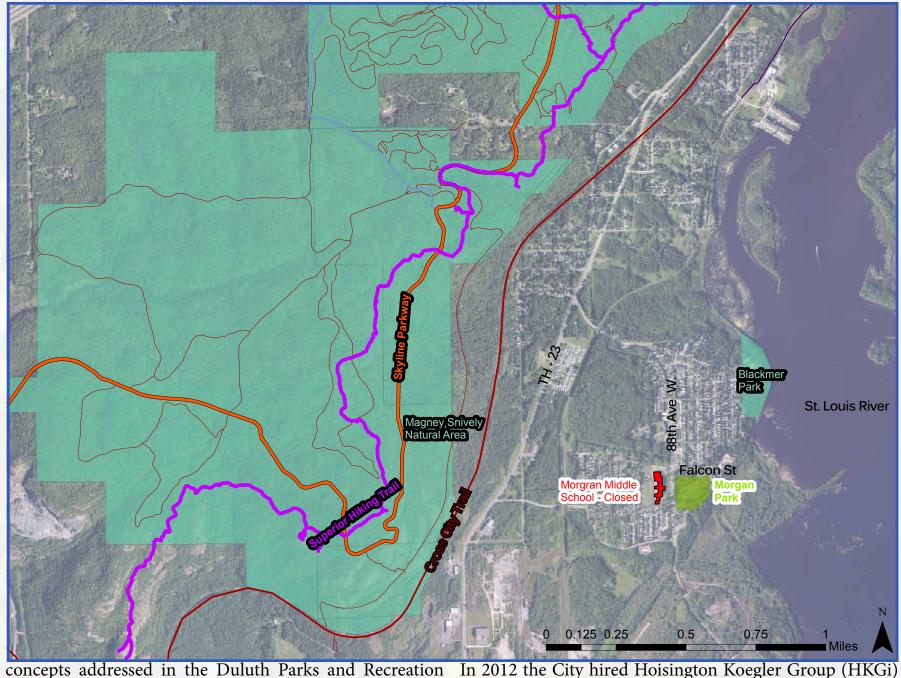

While the park is close to the St. Louis River there is no formal access to the river or view of the river from the park. It is appropriate to work to create trail access to the riverfront and to extend the Western Waterfront Trail along the river. The Western Waterfront Trail currently ends approximately 1 1/3 miles north of the park.

# **Preferred Master Plan**

The master plan for improvement of Morgan Park is based on public and staff input and envisions the following improvements to the park:

- Renovate the ice hockey rinks and the pleasure skating rink. Remove the paved rink surface and basketball court. Relocate the pleasure rink. Add a new covered rink and a mites size rink. Improve access to water and circulation for use of the Zamboni. Add new high efficiency light fixtures.
- Create a picnic area by adding a picnic shelter, picnic table and shade trees.
- Move the sand volleyball court to the new picnic area.
- Reconfigure and expand the disc golf course to nine holes.
- Add community gardens near the community center building.
- Add a freestanding paved basketball court.
- Extend the Western Waterfront Trail south to Blackmer Park and Morgan Park.