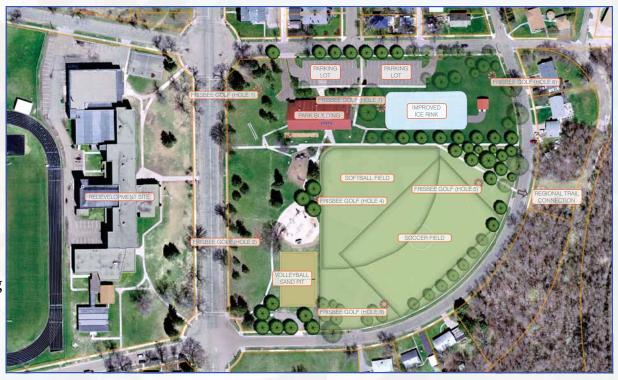

# **Preferred Master Plan**

The master plan for improvement of Morgan Park is based on public and staff input and envisions the following improvements to the park:

- Renovate the ice hockey rinks and the pleasure skating rink. Remove the paved rink surface and basketball court. Relocate the pleasure rink. Add a new covered rink and a mites size rink. Improve access to water and circulation for use of the Zamboni. Add new high efficiency light fixtures.
- Create a picnic area by adding a picnic shelter, picnic table and shade trees.
- Move the sand volleyball court to the new picnic area.
- Reconfigure and expand the disc golf course to nine holes.
- Add community gardens near the community center building.
- Add a freestanding paved basketball court.
- Extend the Western Waterfront Trail south to Blackmer Park and Morgan Park.

#### **Elements Include:**

- A new softball and soccer field
- Regional trail connection
- Removal of the central parking lot and driveway and the addition of new parking along Falcon St.
- Removal of one hockey rink and the improvement of the remaining hockey rink.
- Expanded disc-golf course

#### **Elements Include:**

- Native landscaping
- Regional trail connection
- Removal of one hockey rink and the improvement of the remaining hockey rink
- Expanded disc-golf course
- Improved pedestrian network
- An open turf area for informal play and community events
- A stage with a turf amphitheater/ seating area