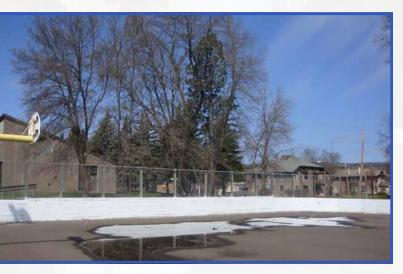

# **Existing Conditions**

Morgan Park is a well-used park and community center. The park has new play equipment and most recreation facilities are in good condition. The park currently contains two hockey rinks, an informal ice skating rink, a Zamboni storage building, a basketball court within the paved ice rink, a central parking lot and access drive, new play equipment, a small gazebo, a five hole disc golf course, a sand volleyball court and the Morgan Park Community Center building. One of the hockey rinks has a bituminous surface which is in poor condition. The large community center building is in good condition and is used by seniors, the general public and for ice skating. The community center has a kitchen, dining area, space for meetings and recreation programs, office space and bathrooms. The east side of the building contains a large warming area and locker rooms with doorway access to the ice rinks to the east.

### SITE PHOTOS: 1

- Existing Hockey Rink and Pleasure Skating Rink.
- 2 Existing Park Building with Warming House and Community Kitchen.
- 3 New Ages 5-12 Playground with Gazebo Foundation Pad in the Foreground.
- Combined Use Hockey Rink and Basketball Court.
- 5 New Ages 3-7 Playground Adjacent to Parking Lot.
- 6 Entrance and Ramp from Warming House to Hockey Rink and Pleasure Skating Rink.
- Iconic Morgan Park Sculpture Harkening Back to the Town's Industrial History.