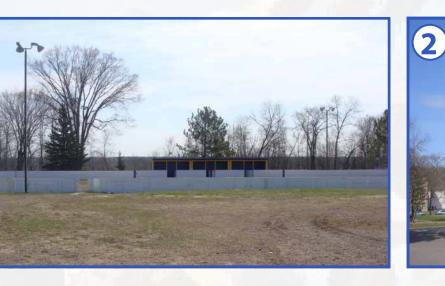

### SITE PHOTOS: 1

- Existing Hockey Rink and Pleasure Skating Rink.
- 2 Existing Park Building with Warming House and Community Kitchen.
- 3 New Ages 5-12 Playground with Gazebo Foundation Pad in the Foreground.
- Combined Use Hockey Rink and Basketball Court.
- 5 New Ages 3-7 Playground Adjacent to Parking Lot.
- 6 Entrance and Ramp from Warming House to Hockey Rink and Pleasure Skating Rink.
- Iconic Morgan Park Sculpture Harkening Back to the Town's Industrial History.