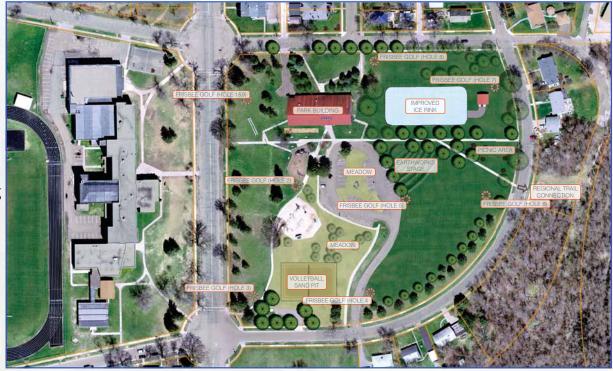

# **Preferred Master Plan**

The master plan for improvement of Morgan Park is based on public and staff input and envisions the following improvements to the park:

- Renovate the ice hockey rinks and the pleasure skating rink. Remove the paved rink surface and basketball court. Relocate the pleasure rink. Add a new covered rink and a mites size rink. Improve access to water and circulation for use of the Zamboni. Add new high efficiency light fixtures.
- Create a picnic area by adding a picnic shelter, picnic table and shade trees.
- Move the sand volleyball court to the new picnic area.
- Reconfigure and expand the disc golf course to nine holes.
- Add community gardens near the community center building.
- Add a freestanding paved basketball court.
- Extend the Western Waterfront Trail south to Blackmer Park and Morgan Park.

### Potential longer term improvements include:

- Consider acquiring land or easements for trail access to the St. Louis River and the Western Waterfront Trail.
- Consider closing a portion of Hilton St. to create a trailhead, parking and turnarounds.
- Create a hardened turf area (using Grasscrete or similar product) for overflow parking.
- Consider adding a refrigerated ice system to the roofed rink

- Renovate the ice hockey rinks and the pleasure skating rink. Install a roof over the new 80' x 190' rink.
- 2 Create a picnic area by adding a picnic shelter, picnic table and shade trees. Relocate the sand volleyball court to the new picnic area.
- 3 Reconfigure and expand the disc golf course to nine holes.
- 4 Add community gardens near the community center building.
- 5 Add a freestanding paved basketball court.
- Connect the park to the riverfront and the Western Waterfront Trail: Extend the Western Waterfront Trail south to Blackmer Park and Morgan Park. Consider acquiring land 6 or easements for trail access to the St. Louis River and the Western Waterfront Trail. Consider closing a portion of Hilton St. to create a trailhead, parking and turnarounds.
- Consider adding a refrigerated ice system to the roofed rink. Create a hardened turf area (Grasscrete or similar product) for overflow parking.