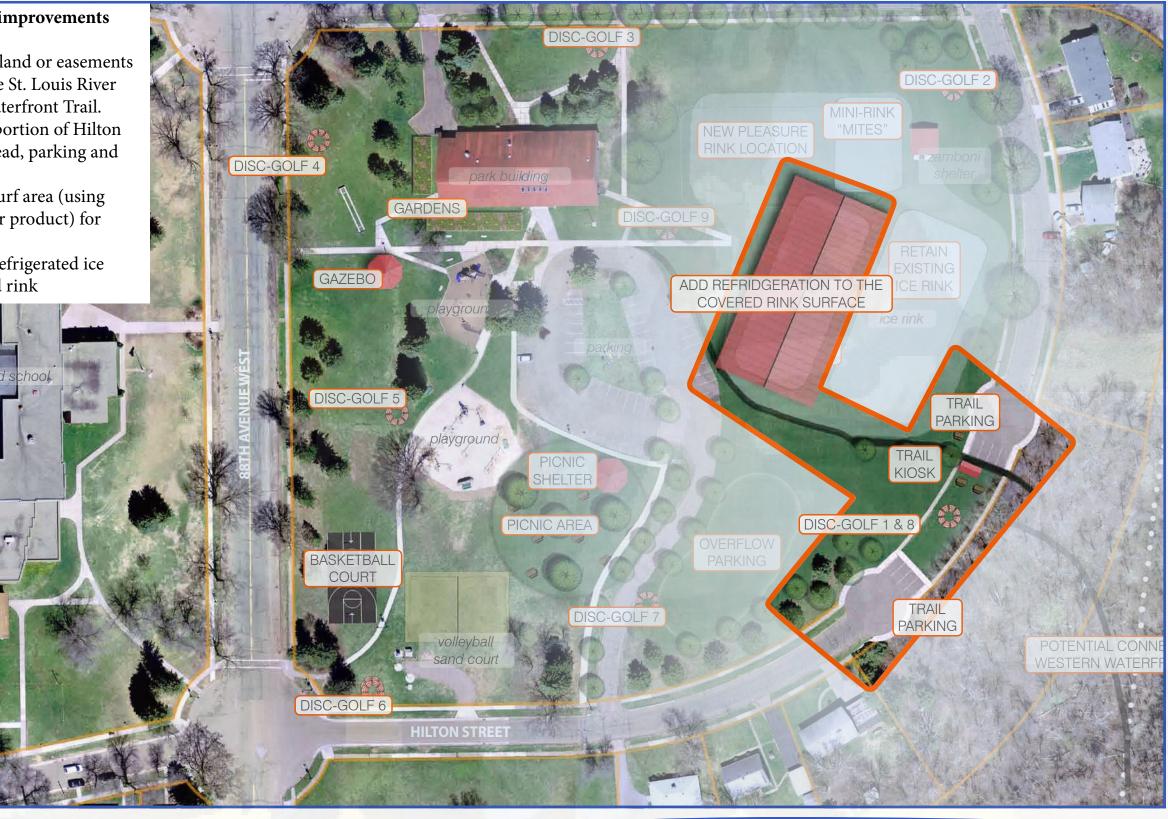

### Potential longer term improvements include:

- Consider acquiring land or easements for trail access to the St. Louis River and the Western Waterfront Trail.
- Consider closing a portion of Hilton St. to create a trailhead, parking and turnarounds.
- Create a hardened turf area (using Grasscrete or similar product) for overflow parking.
- Consider adding a refrigerated ice system to the roofed rink