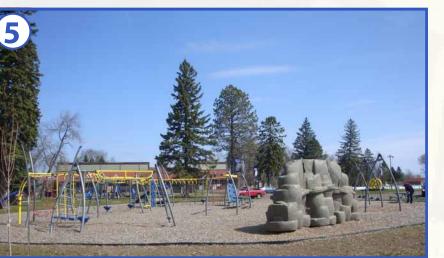

### SITE PHOTOS: 1

- Existing Hockey Rink and Pleasure Skating Rink.
- 2 Existing Park Building with Warming House and Community Kitchen.
- 3 New Ages 5-12 Playground with Gazebo Foundation Pad in the Foreground.
- Combined Use Hockey Rink and Basketball Court.
- 5 New Ages 3-7 Playground Adjacent to Parking Lot.
- 6 Entrance and Ramp from Warming House to Hockey Rink and Pleasure Skating Rink.
- Iconic Morgan Park Sculpture Harkening Back to the Town's Industrial History.