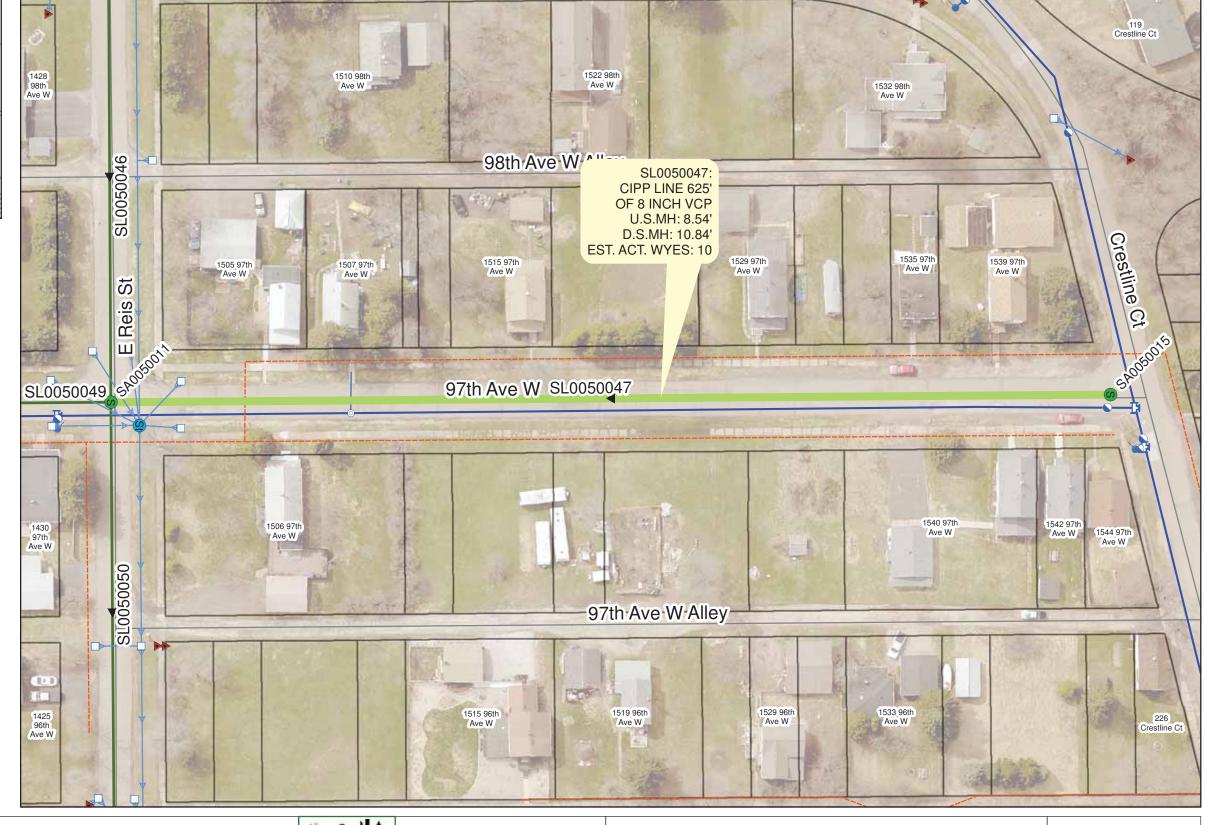

### **SCHEDULE OF PIPES**

| PAGE | PIPE ASSE # | U.S. MH ASSET# | U.S. MH DEPTH (FT) | D.S. MH ASSET# | D.S. MH DEPTH (FT) | STREET             | CROSS STREET 1   | CROSS STREET 2   | LENGTH (8") | LENGTH (9") | LENGTH (10") | LENGTH (12") | MATERIAL | ACTIVE WYES | BASIN # |
|------|-------------|----------------|--------------------|----------------|--------------------|--------------------|------------------|------------------|-------------|-------------|--------------|--------------|----------|-------------|---------|
|      |             |                |                    |                |                    |                    |                  |                  |             |             |              |              |          |             |         |
| 3    | SL0050047   | SA0050015      | 8.54               | SA0050011      | 10.84              | 97th Ave W         | Crestline Ct     | E Reis St        | 625         |             |              |              | VC       | 10          | 30      |
| 4    | SL0100001   | SA0100001      | 9.00               | SA0100002      | 7.25               | Zimmerly Ave       | 96th Ave West    | 95th Ave W Alley | 201         |             |              |              | VC       | 1           | 28      |
| 4    | SL0100002   | SA0100002      | 7.25               | SA0100003      | 10.00              | Zimmerly Ave       | 95th Ave W Alley | 95th Ave West    | 184         |             |              |              | VC       | 2           | 28      |
| 4    | SL0100006   | SA0100009      | 11.00              | SA0100008      | 14.00              | Zimmerly Ave       | 96th Ave West    | 95th Ave West    | 317         |             |              |              | VC       | 3           | 28      |
| 4    | SL0120018   | SA0120001      | 11.00              | SA0100001      | 9.00               | 96th Ave West      | Boyd Ave         | Zimmerly Ave     | 341         |             |              |              | VC       | 2           | 28      |
| 5    | SL0450128   | SA0450130      | 6.80               | SA0450132      | 4.78               | 11th Ave West      | W 1st St Alley   | W 1st St Alley   | 155         |             |              |              | VC       | 1           | 16      |
| 6    | SL0460298   | SA0460276      | 6.00               | SA0460233      | 4.10               | W 4th Street       | 7th Ave W        | 6th Ave W        | 576         |             |              |              | VC       | 2           | 16      |
| 6    | SL0460299   | SA0460233      | 4.10               | SA0460232      | 10.80              | W 4th Street       | 1/2 block        | 7th Ave W        | 163         |             |              |              | VC       | 1           | 16      |
| 7    | SL0460161   | SA0460155      | 9.00               | SA0460154      | 8.90               | E 2nd St Alley     | 4th Ave West     | 3rd Ave West     |             |             | 467          |              | VC       | 1           | 16      |
| 8    | SL0460244   | SA0460263      | 7.80               | SA0460262      | 6.00               | E 6th Street       | 2nd Ave East     | 3rd Ave E        | 253         |             |              |              | VC       | 5           | 17      |
| 9    | SL0430053   | SA0430175      | 5.77               | SA0430043      | 6.40               | Jefferson Alley    | 18th Ave East    | 19th Ave East    | 370         |             |              |              | VC       | 6           | 6       |
| 9    | SL0430177   | SA0430042      | 8.38               | SA0430175      | 5.77               | Jefferson Alley    | 19th Ave East    | 20th Ave East    | 131         |             |              |              | VC       | 4           | 6       |
| 10   | SL0480229   | SA0480210      | 8.00               | SA0480214      | 7.68               | 18th Ave East      | E 7th St         | 18th Ave East    | 69          |             |              |              | VC       | 0           | 8       |
| 11   | SL0470133   | SA0470082      | 9.19               | SA0470081      | 9.10               | E 4th Street       | 7th Ave E        | 8th Ave E        | 470         |             |              |              | VC       | 2           | 13      |
| 12   | SL0470134   | SA0470081      | 9.10               | SA0470080      | ~7.50              | E 4th Street       | 8th Ave E        | 9th Ave E        |             | 464         |              |              | VC       | 4           | 13      |
| 13   | SL0470200   | SA0470326      | ~7.50              | SA0470194      | 8.30               | E 4th Street       | 9th Ave E        | 10th Ave E       |             |             |              | 408          | VC       | 4           | 13      |
| 14   | SL0480098   | SA0480054      | 6.80               | SA0480053      | 6.00               | E 3rd Alley        | 25th Ave East    | 26th Ave East    | 413         |             |              |              | VC       | 5           | 7       |
| 15   | SL0490108   | SA0490115      | 8.49               | SA0490116      | 7.70               | E 1st Street       | 30th Ave East    | Hawthorne Rd     | 157         |             |              |              | VC       | 3           | 6       |
| 16   | SL0760052   | SA0760030      | 8.54               | SA0760029      | 6.06               | E Elizabeth Street | Woodland Ave     | Summit St        | 99          |             |              |              | VC       | 3           | 10      |
| 16   | SL0760053   | SA0760029      | 6.06               | SA0760028      | 8.03               | E Elizabeth Street | Woodland Ave     | Summit St        | 114         |             |              |              | VC       | 0           | 10      |
| 16   | SL0760054   | SA0760028      | 8.03               | SA0760025      | 9.37               | E Elizabeth Street | Woodland Ave     | Summit St        | 151         |             |              |              | VC       | 1           | 10      |
| 17   | SL0860050   | SA0860051      | 11.00              | SA0860052      | 7.50               | Livingston Ave     | Kenilworth Ave   | Snively Rd       | 238         |             |              |              | VC       | 0           | 5       |
| 18   | SL1110014   | SA1110008      | 8.18               | SA1110007      | 8.50               | 32nd Street South  | Minnesota Ave    | N/A              | 199         |             |              |              | VC       | 2           | 15      |
|      |             |                |                    |                |                    |                    |                  | TOTAL            | 5226        | 464         | 467          | 408          |          |             |         |