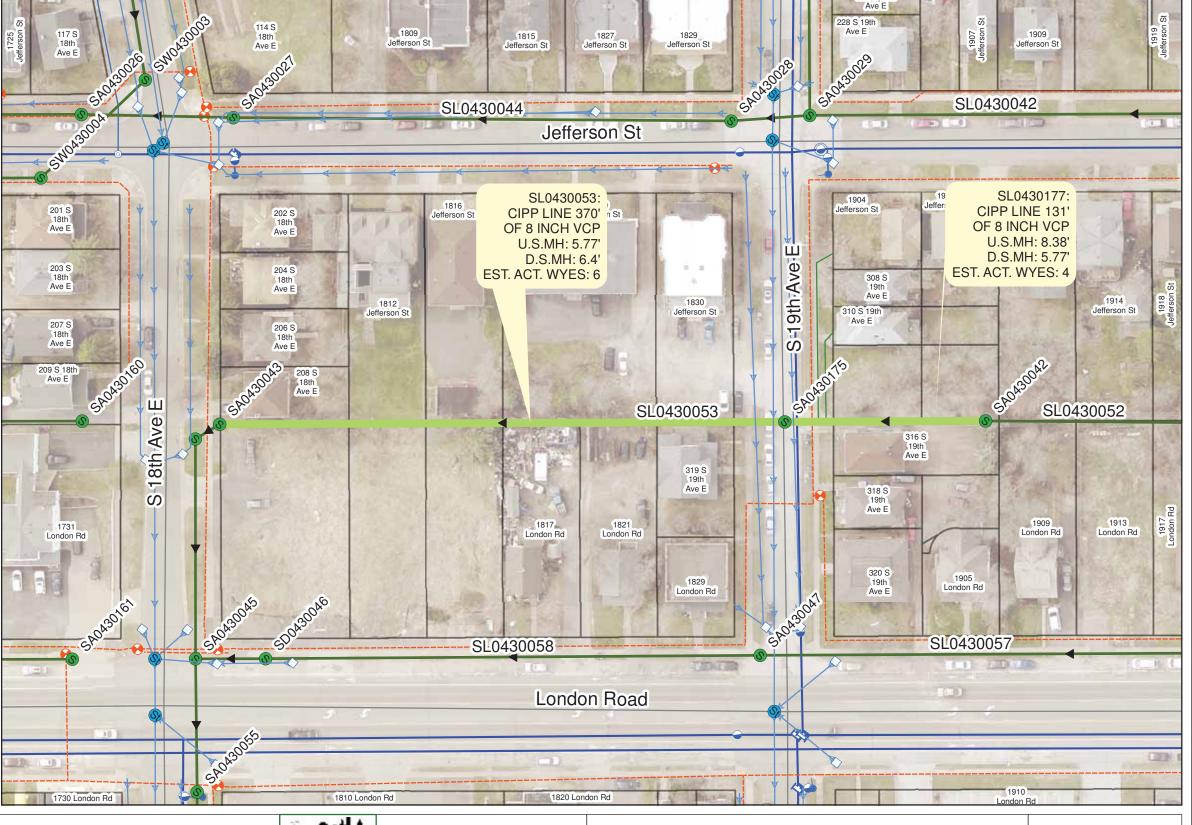

### **SCHEDULE OF PIPES**

| PAGE | PIPE ASSE # | U.S. MH ASSET# | U.S. MH DEPTH (FT) | D.S. MH ASSET# | D.S. MH DEPTH (FT) | STREET             | CROSS STREET 1   | CROSS STREET 2   | LENGTH (8") | LENGTH (9") | LENGTH (10") | LENGTH (12") | MATERIAL | ACTIVE WYES | BASIN # |
|------|-------------|----------------|--------------------|----------------|--------------------|--------------------|------------------|------------------|-------------|-------------|--------------|--------------|----------|-------------|---------|
|      |             |                |                    |                |                    |                    |                  |                  |             |             |              |              |          |             |         |
| 3    | SL0050047   | SA0050015      | 8.54               | SA0050011      | 10.84              | 97th Ave W         | Crestline Ct     | E Reis St        | 625         |             |              |              | VC       | 10          | 30      |
| 4    | SL0100001   | SA0100001      | 9.00               | SA0100002      | 7.25               | Zimmerly Ave       | 96th Ave West    | 95th Ave W Alley | 201         |             |              |              | VC       | 1           | 28      |
| 4    | SL0100002   | SA0100002      | 7.25               | SA0100003      | 10.00              | Zimmerly Ave       | 95th Ave W Alley | 95th Ave West    | 184         |             |              |              | VC       | 2           | 28      |
| 4    | SL0100006   | SA0100009      | 11.00              | SA0100008      | 14.00              | Zimmerly Ave       | 96th Ave West    | 95th Ave West    | 317         |             |              |              | VC       | 3           | 28      |
| 4    | SL0120018   | SA0120001      | 11.00              | SA0100001      | 9.00               | 96th Ave West      | Boyd Ave         | Zimmerly Ave     | 341         |             |              |              | VC       | 2           | 28      |
| 5    | SL0450128   | SA0450130      | 6.80               | SA0450132      | 4.78               | 11th Ave West      | W 1st St Alley   | W 1st St Alley   | 155         |             |              |              | VC       | 1           | 16      |
| 6    | SL0460298   | SA0460276      | 6.00               | SA0460233      | 4.10               | W 4th Street       | 7th Ave W        | 6th Ave W        | 576         |             |              |              | VC       | 2           | 16      |
| 6    | SL0460299   | SA0460233      | 4.10               | SA0460232      | 10.80              | W 4th Street       | 1/2 block        | 7th Ave W        | 163         |             |              |              | VC       | 1           | 16      |
| 7    | SL0460161   | SA0460155      | 9.00               | SA0460154      | 8.90               | E 2nd St Alley     | 4th Ave West     | 3rd Ave West     |             |             | 467          |              | VC       | 1           | 16      |
| 8    | SL0460244   | SA0460263      | 7.80               | SA0460262      | 6.00               | E 6th Street       | 2nd Ave East     | 3rd Ave E        | 253         |             |              |              | VC       | 5           | 17      |
| 9    | SL0430053   | SA0430175      | 5.77               | SA0430043      | 6.40               | Jefferson Alley    | 18th Ave East    | 19th Ave East    | 370         |             |              |              | VC       | 6           | 6       |
| 9    | SL0430177   | SA0430042      | 8.38               | SA0430175      | 5.77               | Jefferson Alley    | 19th Ave East    | 20th Ave East    | 131         |             |              |              | VC       | 4           | 6       |
| 10   | SL0480229   | SA0480210      | 8.00               | SA0480214      | 7.68               | 18th Ave East      | E 7th St         | 18th Ave East    | 69          |             |              |              | VC       | 0           | 8       |
| 11   | SL0470133   | SA0470082      | 9.19               | SA0470081      | 9.10               | E 4th Street       | 7th Ave E        | 8th Ave E        | 470         |             |              |              | VC       | 2           | 13      |
| 12   | SL0470134   | SA0470081      | 9.10               | SA0470080      | ~7.50              | E 4th Street       | 8th Ave E        | 9th Ave E        |             | 464         |              |              | VC       | 4           | 13      |
| 13   | SL0470200   | SA0470326      | ~7.50              | SA0470194      | 8.30               | E 4th Street       | 9th Ave E        | 10th Ave E       |             |             |              | 408          | VC       | 4           | 13      |
| 14   | SL0480098   | SA0480054      | 6.80               | SA0480053      | 6.00               | E 3rd Alley        | 25th Ave East    | 26th Ave East    | 413         |             |              |              | VC       | 5           | 7       |
| 15   | SL0490108   | SA0490115      | 8.49               | SA0490116      | 7.70               | E 1st Street       | 30th Ave East    | Hawthorne Rd     | 157         |             |              |              | VC       | 3           | 6       |
| 16   | SL0760052   | SA0760030      | 8.54               | SA0760029      | 6.06               | E Elizabeth Street | Woodland Ave     | Summit St        | 99          |             |              |              | VC       | 3           | 10      |
| 16   | SL0760053   | SA0760029      | 6.06               | SA0760028      | 8.03               | E Elizabeth Street | Woodland Ave     | Summit St        | 114         |             |              |              | VC       | 0           | 10      |
| 16   | SL0760054   | SA0760028      | 8.03               | SA0760025      | 9.37               | E Elizabeth Street | Woodland Ave     | Summit St        | 151         |             |              |              | VC       | 1           | 10      |
| 17   | SL0860050   | SA0860051      | 11.00              | SA0860052      | 7.50               | Livingston Ave     | Kenilworth Ave   | Snively Rd       | 238         |             |              |              | VC       | 0           | 5       |
| 18   | SL1110014   | SA1110008      | 8.18               | SA1110007      | 8.50               | 32nd Street South  | Minnesota Ave    | N/A              | 199         |             |              |              | VC       | 2           | 15      |
|      |             |                |                    |                |                    |                    |                  | TOTAL            | 5226        | 464         | 467          | 408          |          |             |         |