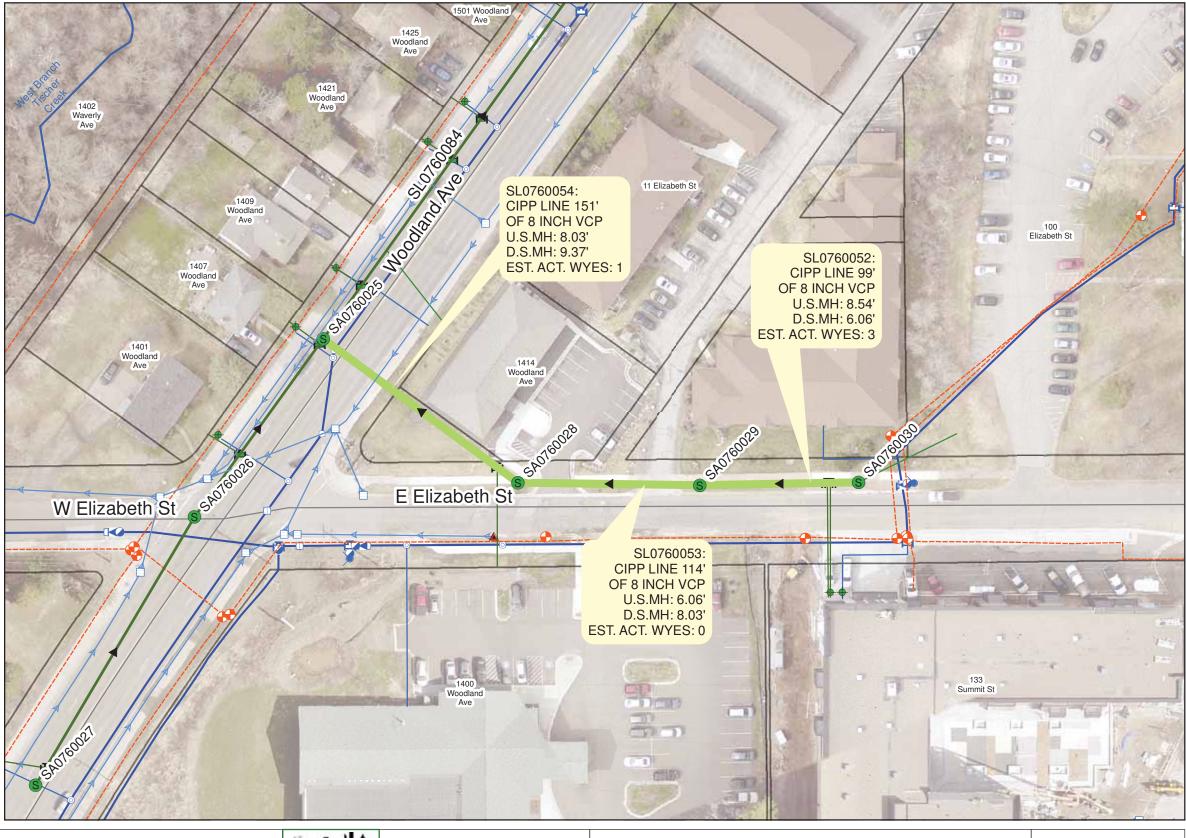

### **SCHEDULE OF PIPES**

| PAGE | PIPE ASSE # | U.S. MH ASSET# | U.S. MH DEPTH (FT) | D.S. MH ASSET# | D.S. MH DEPTH (FT) | STREET             | CROSS STREET 1   | CROSS STREET 2   | LENGTH (8") | LENGTH (9") | LENGTH (10") | LENGTH (12") | MATERIAL | ACTIVE WYES | BASIN # |
|------|-------------|----------------|--------------------|----------------|--------------------|--------------------|------------------|------------------|-------------|-------------|--------------|--------------|----------|-------------|---------|
|      |             |                |                    |                |                    |                    |                  |                  |             |             |              |              |          |             |         |
| 3    | SL0050047   | SA0050015      | 8.54               | SA0050011      | 10.84              | 97th Ave W         | Crestline Ct     | E Reis St        | 625         |             |              |              | VC       | 10          | 30      |
| 4    | SL0100001   | SA0100001      | 9.00               | SA0100002      | 7.25               | Zimmerly Ave       | 96th Ave West    | 95th Ave W Alley | 201         |             |              |              | VC       | 1           | 28      |
| 4    | SL0100002   | SA0100002      | 7.25               | SA0100003      | 10.00              | Zimmerly Ave       | 95th Ave W Alley | 95th Ave West    | 184         |             |              |              | VC       | 2           | 28      |
| 4    | SL0100006   | SA0100009      | 11.00              | SA0100008      | 14.00              | Zimmerly Ave       | 96th Ave West    | 95th Ave West    | 317         |             |              |              | VC       | 3           | 28      |
| 4    | SL0120018   | SA0120001      | 11.00              | SA0100001      | 9.00               | 96th Ave West      | Boyd Ave         | Zimmerly Ave     | 341         |             |              |              | VC       | 2           | 28      |
| 5    | SL0450128   | SA0450130      | 6.80               | SA0450132      | 4.78               | 11th Ave West      | W 1st St Alley   | W 1st St Alley   | 155         |             |              |              | VC       | 1           | 16      |
| 6    | SL0460298   | SA0460276      | 6.00               | SA0460233      | 4.10               | W 4th Street       | 7th Ave W        | 6th Ave W        | 576         |             |              |              | VC       | 2           | 16      |
| 6    | SL0460299   | SA0460233      | 4.10               | SA0460232      | 10.80              | W 4th Street       | 1/2 block        | 7th Ave W        | 163         |             |              |              | VC       | 1           | 16      |
| 7    | SL0460161   | SA0460155      | 9.00               | SA0460154      | 8.90               | E 2nd St Alley     | 4th Ave West     | 3rd Ave West     |             |             | 467          |              | VC       | 1           | 16      |
| 8    | SL0460244   | SA0460263      | 7.80               | SA0460262      | 6.00               | E 6th Street       | 2nd Ave East     | 3rd Ave E        | 253         |             |              |              | VC       | 5           | 17      |
| 9    | SL0430053   | SA0430175      | 5.77               | SA0430043      | 6.40               | Jefferson Alley    | 18th Ave East    | 19th Ave East    | 370         |             |              |              | VC       | 6           | 6       |
| 9    | SL0430177   | SA0430042      | 8.38               | SA0430175      | 5.77               | Jefferson Alley    | 19th Ave East    | 20th Ave East    | 131         |             |              |              | VC       | 4           | 6       |
| 10   | SL0480229   | SA0480210      | 8.00               | SA0480214      | 7.68               | 18th Ave East      | E 7th St         | 18th Ave East    | 69          |             |              |              | VC       | 0           | 8       |
| 11   | SL0470133   | SA0470082      | 9.19               | SA0470081      | 9.10               | E 4th Street       | 7th Ave E        | 8th Ave E        | 470         |             |              |              | VC       | 2           | 13      |
| 12   | SL0470134   | SA0470081      | 9.10               | SA0470080      | ~7.50              | E 4th Street       | 8th Ave E        | 9th Ave E        |             | 464         |              |              | VC       | 4           | 13      |
| 13   | SL0470200   | SA0470326      | ~7.50              | SA0470194      | 8.30               | E 4th Street       | 9th Ave E        | 10th Ave E       |             |             |              | 408          | VC       | 4           | 13      |
| 14   | SL0480098   | SA0480054      | 6.80               | SA0480053      | 6.00               | E 3rd Alley        | 25th Ave East    | 26th Ave East    | 413         |             |              |              | VC       | 5           | 7       |
| 15   | SL0490108   | SA0490115      | 8.49               | SA0490116      | 7.70               | E 1st Street       | 30th Ave East    | Hawthorne Rd     | 157         |             |              |              | VC       | 3           | 6       |
| 16   | SL0760052   | SA0760030      | 8.54               | SA0760029      | 6.06               | E Elizabeth Street | Woodland Ave     | Summit St        | 99          |             |              |              | VC       | 3           | 10      |
| 16   | SL0760053   | SA0760029      | 6.06               | SA0760028      | 8.03               | E Elizabeth Street | Woodland Ave     | Summit St        | 114         |             |              |              | VC       | 0           | 10      |
| 16   | SL0760054   | SA0760028      | 8.03               | SA0760025      | 9.37               | E Elizabeth Street | Woodland Ave     | Summit St        | 151         |             |              |              | VC       | 1           | 10      |
| 17   | SL0860050   | SA0860051      | 11.00              | SA0860052      | 7.50               | Livingston Ave     | Kenilworth Ave   | Snively Rd       | 238         |             |              |              | VC       | 0           | 5       |
| 18   | SL1110014   | SA1110008      | 8.18               | SA1110007      | 8.50               | 32nd Street South  | Minnesota Ave    | N/A              | 199         |             |              |              | VC       | 2           | 15      |
|      |             |                |                    |                |                    |                    |                  | TOTAL            | 5226        | 464         | 467          | 408          |          |             |         |