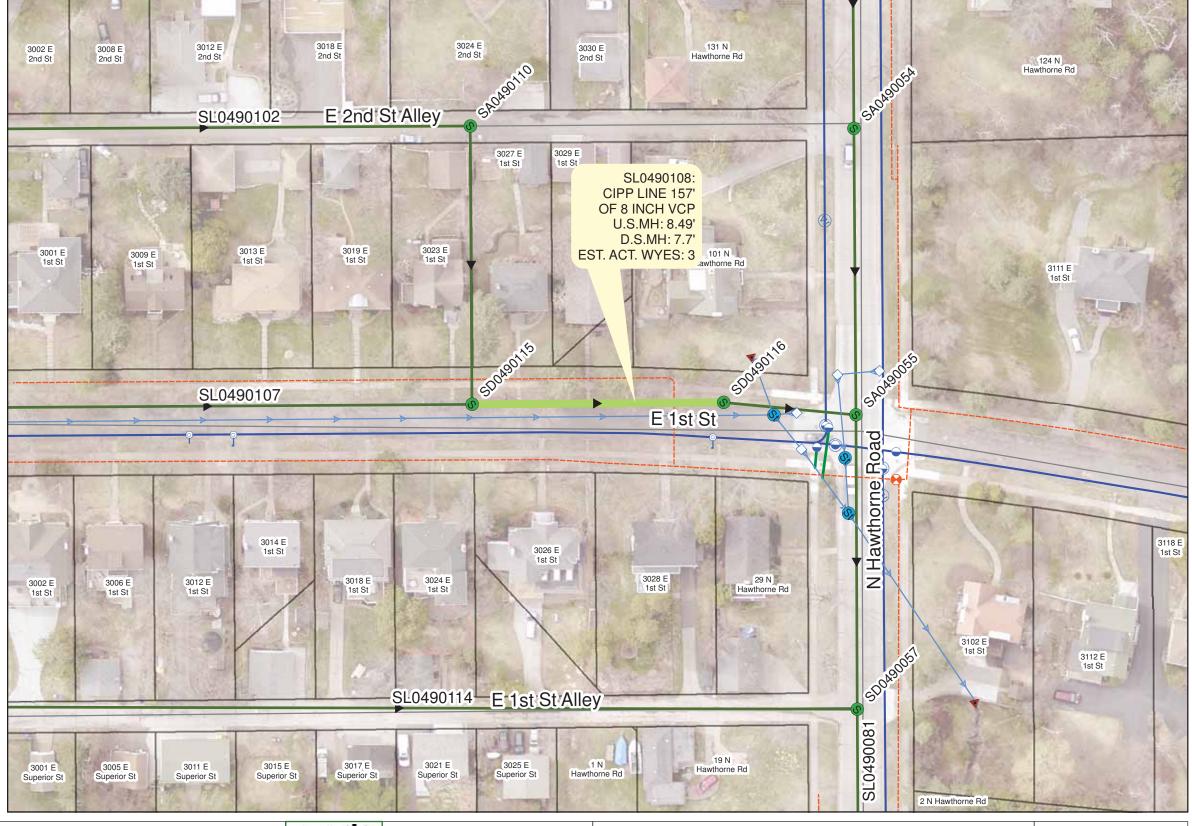

### **SCHEDULE OF PIPES**

| PAGE | PIPE ASSE # | U.S. MH ASSET# | U.S. MH DEPTH (FT) | D.S. MH ASSET# | D.S. MH DEPTH (FT) | STREET             | CROSS STREET 1   | CROSS STREET 2   | LENGTH (8") | LENGTH (9") | LENGTH (10") | LENGTH (12") | MATERIAL | ACTIVE WYES | BASIN # |
|------|-------------|----------------|--------------------|----------------|--------------------|--------------------|------------------|------------------|-------------|-------------|--------------|--------------|----------|-------------|---------|
|      |             |                |                    |                |                    |                    |                  |                  |             |             |              |              |          |             |         |
| 3    | SL0050047   | SA0050015      | 8.54               | SA0050011      | 10.84              | 97th Ave W         | Crestline Ct     | E Reis St        | 625         |             |              |              | VC       | 10          | 30      |
| 4    | SL0100001   | SA0100001      | 9.00               | SA0100002      | 7.25               | Zimmerly Ave       | 96th Ave West    | 95th Ave W Alley | 201         |             |              |              | VC       | 1           | 28      |
| 4    | SL0100002   | SA0100002      | 7.25               | SA0100003      | 10.00              | Zimmerly Ave       | 95th Ave W Alley | 95th Ave West    | 184         |             |              |              | VC       | 2           | 28      |
| 4    | SL0100006   | SA0100009      | 11.00              | SA0100008      | 14.00              | Zimmerly Ave       | 96th Ave West    | 95th Ave West    | 317         |             |              |              | VC       | 3           | 28      |
| 4    | SL0120018   | SA0120001      | 11.00              | SA0100001      | 9.00               | 96th Ave West      | Boyd Ave         | Zimmerly Ave     | 341         |             |              |              | VC       | 2           | 28      |
| 5    | SL0450128   | SA0450130      | 6.80               | SA0450132      | 4.78               | 11th Ave West      | W 1st St Alley   | W 1st St Alley   | 155         |             |              |              | VC       | 1           | 16      |
| 6    | SL0460298   | SA0460276      | 6.00               | SA0460233      | 4.10               | W 4th Street       | 7th Ave W        | 6th Ave W        | 576         |             |              |              | VC       | 2           | 16      |
| 6    | SL0460299   | SA0460233      | 4.10               | SA0460232      | 10.80              | W 4th Street       | 1/2 block        | 7th Ave W        | 163         |             |              |              | VC       | 1           | 16      |
| 7    | SL0460161   | SA0460155      | 9.00               | SA0460154      | 8.90               | E 2nd St Alley     | 4th Ave West     | 3rd Ave West     |             |             | 467          |              | VC       | 1           | 16      |
| 8    | SL0460244   | SA0460263      | 7.80               | SA0460262      | 6.00               | E 6th Street       | 2nd Ave East     | 3rd Ave E        | 253         |             |              |              | VC       | 5           | 17      |
| 9    | SL0430053   | SA0430175      | 5.77               | SA0430043      | 6.40               | Jefferson Alley    | 18th Ave East    | 19th Ave East    | 370         |             |              |              | VC       | 6           | 6       |
| 9    | SL0430177   | SA0430042      | 8.38               | SA0430175      | 5.77               | Jefferson Alley    | 19th Ave East    | 20th Ave East    | 131         |             |              |              | VC       | 4           | 6       |
| 10   | SL0480229   | SA0480210      | 8.00               | SA0480214      | 7.68               | 18th Ave East      | E 7th St         | 18th Ave East    | 69          |             |              |              | VC       | 0           | 8       |
| 11   | SL0470133   | SA0470082      | 9.19               | SA0470081      | 9.10               | E 4th Street       | 7th Ave E        | 8th Ave E        | 470         |             |              |              | VC       | 2           | 13      |
| 12   | SL0470134   | SA0470081      | 9.10               | SA0470080      | ~7.50              | E 4th Street       | 8th Ave E        | 9th Ave E        |             | 464         |              |              | VC       | 4           | 13      |
| 13   | SL0470200   | SA0470326      | ~7.50              | SA0470194      | 8.30               | E 4th Street       | 9th Ave E        | 10th Ave E       |             |             |              | 408          | VC       | 4           | 13      |
| 14   | SL0480098   | SA0480054      | 6.80               | SA0480053      | 6.00               | E 3rd Alley        | 25th Ave East    | 26th Ave East    | 413         |             |              |              | VC       | 5           | 7       |
| 15   | SL0490108   | SA0490115      | 8.49               | SA0490116      | 7.70               | E 1st Street       | 30th Ave East    | Hawthorne Rd     | 157         |             |              |              | VC       | 3           | 6       |
| 16   | SL0760052   | SA0760030      | 8.54               | SA0760029      | 6.06               | E Elizabeth Street | Woodland Ave     | Summit St        | 99          |             |              |              | VC       | 3           | 10      |
| 16   | SL0760053   | SA0760029      | 6.06               | SA0760028      | 8.03               | E Elizabeth Street | Woodland Ave     | Summit St        | 114         |             |              |              | VC       | 0           | 10      |
| 16   | SL0760054   | SA0760028      | 8.03               | SA0760025      | 9.37               | E Elizabeth Street | Woodland Ave     | Summit St        | 151         |             |              |              | VC       | 1           | 10      |
| 17   | SL0860050   | SA0860051      | 11.00              | SA0860052      | 7.50               | Livingston Ave     | Kenilworth Ave   | Snively Rd       | 238         |             |              |              | VC       | 0           | 5       |
| 18   | SL1110014   | SA1110008      | 8.18               | SA1110007      | 8.50               | 32nd Street South  | Minnesota Ave    | N/A              | 199         |             |              |              | VC       | 2           | 15      |
|      |             |                |                    |                |                    |                    |                  | TOTAL            | 5226        | 464         | 467          | 408          |          |             |         |