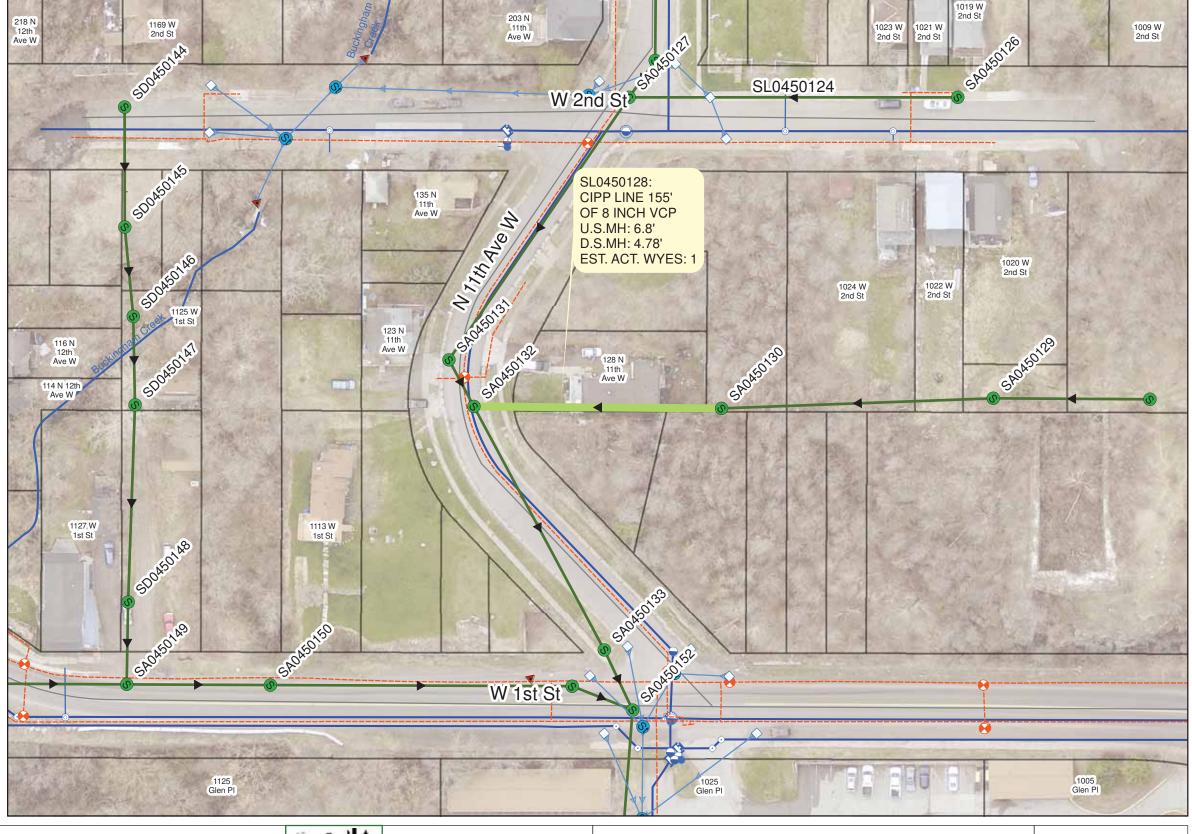

### **SCHEDULE OF PIPES**

| PAGE | PIPE ASSE # | U.S. MH ASSET# | U.S. MH DEPTH (FT) | D.S. MH ASSET# | D.S. MH DEPTH (FT) | STREET             | CROSS STREET 1   | CROSS STREET 2   | LENGTH (8") | LENGTH (9") | LENGTH (10") | LENGTH (12") | MATERIAL | ACTIVE WYES | BASIN # |
|------|-------------|----------------|--------------------|----------------|--------------------|--------------------|------------------|------------------|-------------|-------------|--------------|--------------|----------|-------------|---------|
|      |             |                |                    |                |                    |                    |                  |                  |             |             |              |              |          |             |         |
| 3    | SL0050047   | SA0050015      | 8.54               | SA0050011      | 10.84              | 97th Ave W         | Crestline Ct     | E Reis St        | 625         |             |              |              | VC       | 10          | 30      |
| 4    | SL0100001   | SA0100001      | 9.00               | SA0100002      | 7.25               | Zimmerly Ave       | 96th Ave West    | 95th Ave W Alley | 201         |             |              |              | VC       | 1           | 28      |
| 4    | SL0100002   | SA0100002      | 7.25               | SA0100003      | 10.00              | Zimmerly Ave       | 95th Ave W Alley | 95th Ave West    | 184         |             |              |              | VC       | 2           | 28      |
| 4    | SL0100006   | SA0100009      | 11.00              | SA0100008      | 14.00              | Zimmerly Ave       | 96th Ave West    | 95th Ave West    | 317         |             |              |              | VC       | 3           | 28      |
| 4    | SL0120018   | SA0120001      | 11.00              | SA0100001      | 9.00               | 96th Ave West      | Boyd Ave         | Zimmerly Ave     | 341         |             |              |              | VC       | 2           | 28      |
| 5    | SL0450128   | SA0450130      | 6.80               | SA0450132      | 4.78               | 11th Ave West      | W 1st St Alley   | W 1st St Alley   | 155         |             |              |              | VC       | 1           | 16      |
| 6    | SL0460298   | SA0460276      | 6.00               | SA0460233      | 4.10               | W 4th Street       | 7th Ave W        | 6th Ave W        | 576         |             |              |              | VC       | 2           | 16      |
| 6    | SL0460299   | SA0460233      | 4.10               | SA0460232      | 10.80              | W 4th Street       | 1/2 block        | 7th Ave W        | 163         |             |              |              | VC       | 1           | 16      |
| 7    | SL0460161   | SA0460155      | 9.00               | SA0460154      | 8.90               | E 2nd St Alley     | 4th Ave West     | 3rd Ave West     |             |             | 467          |              | VC       | 1           | 16      |
| 8    | SL0460244   | SA0460263      | 7.80               | SA0460262      | 6.00               | E 6th Street       | 2nd Ave East     | 3rd Ave E        | 253         |             |              |              | VC       | 5           | 17      |
| 9    | SL0430053   | SA0430175      | 5.77               | SA0430043      | 6.40               | Jefferson Alley    | 18th Ave East    | 19th Ave East    | 370         |             |              |              | VC       | 6           | 6       |
| 9    | SL0430177   | SA0430042      | 8.38               | SA0430175      | 5.77               | Jefferson Alley    | 19th Ave East    | 20th Ave East    | 131         |             |              |              | VC       | 4           | 6       |
| 10   | SL0480229   | SA0480210      | 8.00               | SA0480214      | 7.68               | 18th Ave East      | E 7th St         | 18th Ave East    | 69          |             |              |              | VC       | 0           | 8       |
| 11   | SL0470133   | SA0470082      | 9.19               | SA0470081      | 9.10               | E 4th Street       | 7th Ave E        | 8th Ave E        | 470         |             |              |              | VC       | 2           | 13      |
| 12   | SL0470134   | SA0470081      | 9.10               | SA0470080      | ~7.50              | E 4th Street       | 8th Ave E        | 9th Ave E        |             | 464         |              |              | VC       | 4           | 13      |
| 13   | SL0470200   | SA0470326      | ~7.50              | SA0470194      | 8.30               | E 4th Street       | 9th Ave E        | 10th Ave E       |             |             |              | 408          | VC       | 4           | 13      |
| 14   | SL0480098   | SA0480054      | 6.80               | SA0480053      | 6.00               | E 3rd Alley        | 25th Ave East    | 26th Ave East    | 413         |             |              |              | VC       | 5           | 7       |
| 15   | SL0490108   | SA0490115      | 8.49               | SA0490116      | 7.70               | E 1st Street       | 30th Ave East    | Hawthorne Rd     | 157         |             |              |              | VC       | 3           | 6       |
| 16   | SL0760052   | SA0760030      | 8.54               | SA0760029      | 6.06               | E Elizabeth Street | Woodland Ave     | Summit St        | 99          |             |              |              | VC       | 3           | 10      |
| 16   | SL0760053   | SA0760029      | 6.06               | SA0760028      | 8.03               | E Elizabeth Street | Woodland Ave     | Summit St        | 114         |             |              |              | VC       | 0           | 10      |
| 16   | SL0760054   | SA0760028      | 8.03               | SA0760025      | 9.37               | E Elizabeth Street | Woodland Ave     | Summit St        | 151         |             |              |              | VC       | 1           | 10      |
| 17   | SL0860050   | SA0860051      | 11.00              | SA0860052      | 7.50               | Livingston Ave     | Kenilworth Ave   | Snively Rd       | 238         |             |              |              | VC       | 0           | 5       |
| 18   | SL1110014   | SA1110008      | 8.18               | SA1110007      | 8.50               | 32nd Street South  | Minnesota Ave    | N/A              | 199         |             |              |              | VC       | 2           | 15      |
|      |             |                |                    |                |                    |                    |                  | TOTAL            | 5226        | 464         | 467          | 408          |          |             |         |