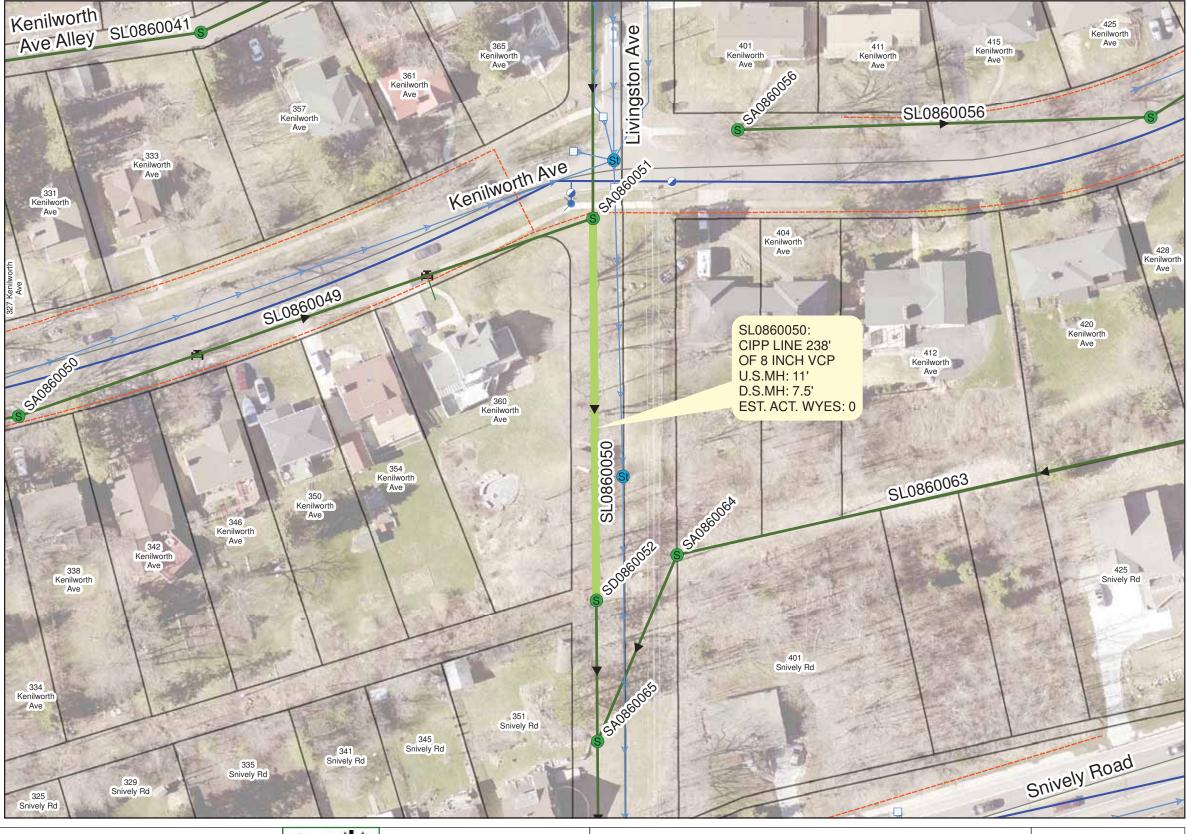

### **SCHEDULE OF PIPES**

| PAGE | PIPE ASSE # | U.S. MH ASSET# | U.S. MH DEPTH (FT) | D.S. MH ASSET# | D.S. MH DEPTH (FT) | STREET             | CROSS STREET 1   | CROSS STREET 2   | LENGTH (8") | LENGTH (9") | LENGTH (10") | LENGTH (12") | MATERIAL | ACTIVE WYES | BASIN # |
|------|-------------|----------------|--------------------|----------------|--------------------|--------------------|------------------|------------------|-------------|-------------|--------------|--------------|----------|-------------|---------|
|      |             |                |                    |                |                    |                    |                  |                  |             |             |              |              |          |             |         |
| 3    | SL0050047   | SA0050015      | 8.54               | SA0050011      | 10.84              | 97th Ave W         | Crestline Ct     | E Reis St        | 625         |             |              |              | VC       | 10          | 30      |
| 4    | SL0100001   | SA0100001      | 9.00               | SA0100002      | 7.25               | Zimmerly Ave       | 96th Ave West    | 95th Ave W Alley | 201         |             |              |              | VC       | 1           | 28      |
| 4    | SL0100002   | SA0100002      | 7.25               | SA0100003      | 10.00              | Zimmerly Ave       | 95th Ave W Alley | 95th Ave West    | 184         |             |              |              | VC       | 2           | 28      |
| 4    | SL0100006   | SA0100009      | 11.00              | SA0100008      | 14.00              | Zimmerly Ave       | 96th Ave West    | 95th Ave West    | 317         |             |              |              | VC       | 3           | 28      |
| 4    | SL0120018   | SA0120001      | 11.00              | SA0100001      | 9.00               | 96th Ave West      | Boyd Ave         | Zimmerly Ave     | 341         |             |              |              | VC       | 2           | 28      |
| 5    | SL0450128   | SA0450130      | 6.80               | SA0450132      | 4.78               | 11th Ave West      | W 1st St Alley   | W 1st St Alley   | 155         |             |              |              | VC       | 1           | 16      |
| 6    | SL0460298   | SA0460276      | 6.00               | SA0460233      | 4.10               | W 4th Street       | 7th Ave W        | 6th Ave W        | 576         |             |              |              | VC       | 2           | 16      |
| 6    | SL0460299   | SA0460233      | 4.10               | SA0460232      | 10.80              | W 4th Street       | 1/2 block        | 7th Ave W        | 163         |             |              |              | VC       | 1           | 16      |
| 7    | SL0460161   | SA0460155      | 9.00               | SA0460154      | 8.90               | E 2nd St Alley     | 4th Ave West     | 3rd Ave West     |             |             | 467          |              | VC       | 1           | 16      |
| 8    | SL0460244   | SA0460263      | 7.80               | SA0460262      | 6.00               | E 6th Street       | 2nd Ave East     | 3rd Ave E        | 253         |             |              |              | VC       | 5           | 17      |
| 9    | SL0430053   | SA0430175      | 5.77               | SA0430043      | 6.40               | Jefferson Alley    | 18th Ave East    | 19th Ave East    | 370         |             |              |              | VC       | 6           | 6       |
| 9    | SL0430177   | SA0430042      | 8.38               | SA0430175      | 5.77               | Jefferson Alley    | 19th Ave East    | 20th Ave East    | 131         |             |              |              | VC       | 4           | 6       |
| 10   | SL0480229   | SA0480210      | 8.00               | SA0480214      | 7.68               | 18th Ave East      | E 7th St         | 18th Ave East    | 69          |             |              |              | VC       | 0           | 8       |
| 11   | SL0470133   | SA0470082      | 9.19               | SA0470081      | 9.10               | E 4th Street       | 7th Ave E        | 8th Ave E        | 470         |             |              |              | VC       | 2           | 13      |
| 12   | SL0470134   | SA0470081      | 9.10               | SA0470080      | ~7.50              | E 4th Street       | 8th Ave E        | 9th Ave E        |             | 464         |              |              | VC       | 4           | 13      |
| 13   | SL0470200   | SA0470326      | ~7.50              | SA0470194      | 8.30               | E 4th Street       | 9th Ave E        | 10th Ave E       |             |             |              | 408          | VC       | 4           | 13      |
| 14   | SL0480098   | SA0480054      | 6.80               | SA0480053      | 6.00               | E 3rd Alley        | 25th Ave East    | 26th Ave East    | 413         |             |              |              | VC       | 5           | 7       |
| 15   | SL0490108   | SA0490115      | 8.49               | SA0490116      | 7.70               | E 1st Street       | 30th Ave East    | Hawthorne Rd     | 157         |             |              |              | VC       | 3           | 6       |
| 16   | SL0760052   | SA0760030      | 8.54               | SA0760029      | 6.06               | E Elizabeth Street | Woodland Ave     | Summit St        | 99          |             |              |              | VC       | 3           | 10      |
| 16   | SL0760053   | SA0760029      | 6.06               | SA0760028      | 8.03               | E Elizabeth Street | Woodland Ave     | Summit St        | 114         |             |              |              | VC       | 0           | 10      |
| 16   | SL0760054   | SA0760028      | 8.03               | SA0760025      | 9.37               | E Elizabeth Street | Woodland Ave     | Summit St        | 151         |             |              |              | VC       | 1           | 10      |
| 17   | SL0860050   | SA0860051      | 11.00              | SA0860052      | 7.50               | Livingston Ave     | Kenilworth Ave   | Snively Rd       | 238         |             |              |              | VC       | 0           | 5       |
| 18   | SL1110014   | SA1110008      | 8.18               | SA1110007      | 8.50               | 32nd Street South  | Minnesota Ave    | N/A              | 199         |             |              |              | VC       | 2           | 15      |
|      |             |                |                    |                |                    |                    |                  | TOTAL            | 5226        | 464         | 467          | 408          |          |             |         |