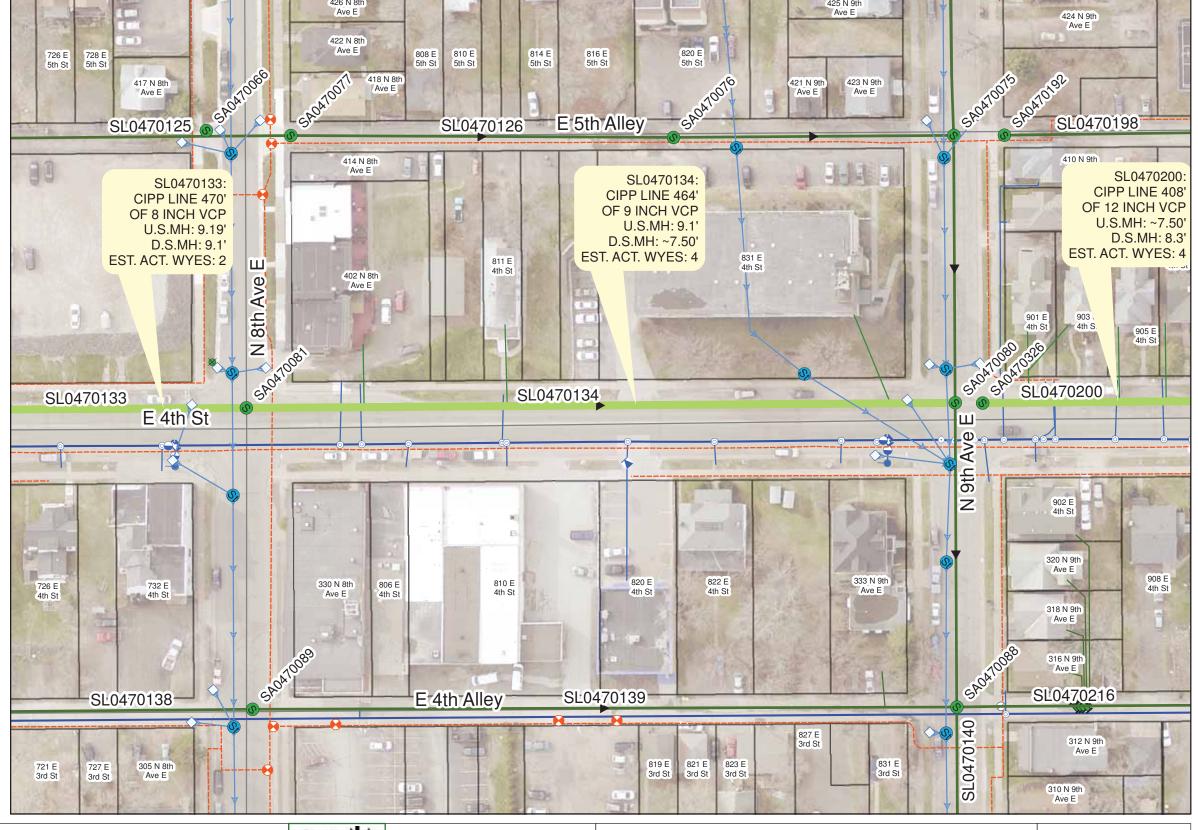

### **SCHEDULE OF PIPES**

| PAGE | PIPE ASSE # | U.S. MH ASSET# | U.S. MH DEPTH (FT) | D.S. MH ASSET# | D.S. MH DEPTH (FT) | STREET             | CROSS STREET 1   | CROSS STREET 2   | LENGTH (8") | LENGTH (9") | LENGTH (10") | LENGTH (12") | MATERIAL | ACTIVE WYES | BASIN # |
|------|-------------|----------------|--------------------|----------------|--------------------|--------------------|------------------|------------------|-------------|-------------|--------------|--------------|----------|-------------|---------|
|      |             |                |                    |                |                    |                    |                  |                  |             |             |              |              |          |             |         |
| 3    | SL0050047   | SA0050015      | 8.54               | SA0050011      | 10.84              | 97th Ave W         | Crestline Ct     | E Reis St        | 625         |             |              |              | VC       | 10          | 30      |
| 4    | SL0100001   | SA0100001      | 9.00               | SA0100002      | 7.25               | Zimmerly Ave       | 96th Ave West    | 95th Ave W Alley | 201         |             |              |              | VC       | 1           | 28      |
| 4    | SL0100002   | SA0100002      | 7.25               | SA0100003      | 10.00              | Zimmerly Ave       | 95th Ave W Alley | 95th Ave West    | 184         |             |              |              | VC       | 2           | 28      |
| 4    | SL0100006   | SA0100009      | 11.00              | SA0100008      | 14.00              | Zimmerly Ave       | 96th Ave West    | 95th Ave West    | 317         |             |              |              | VC       | 3           | 28      |
| 4    | SL0120018   | SA0120001      | 11.00              | SA0100001      | 9.00               | 96th Ave West      | Boyd Ave         | Zimmerly Ave     | 341         |             |              |              | VC       | 2           | 28      |
| 5    | SL0450128   | SA0450130      | 6.80               | SA0450132      | 4.78               | 11th Ave West      | W 1st St Alley   | W 1st St Alley   | 155         |             |              |              | VC       | 1           | 16      |
| 6    | SL0460298   | SA0460276      | 6.00               | SA0460233      | 4.10               | W 4th Street       | 7th Ave W        | 6th Ave W        | 576         |             |              |              | VC       | 2           | 16      |
| 6    | SL0460299   | SA0460233      | 4.10               | SA0460232      | 10.80              | W 4th Street       | 1/2 block        | 7th Ave W        | 163         |             |              |              | VC       | 1           | 16      |
| 7    | SL0460161   | SA0460155      | 9.00               | SA0460154      | 8.90               | E 2nd St Alley     | 4th Ave West     | 3rd Ave West     |             |             | 467          |              | VC       | 1           | 16      |
| 8    | SL0460244   | SA0460263      | 7.80               | SA0460262      | 6.00               | E 6th Street       | 2nd Ave East     | 3rd Ave E        | 253         |             |              |              | VC       | 5           | 17      |
| 9    | SL0430053   | SA0430175      | 5.77               | SA0430043      | 6.40               | Jefferson Alley    | 18th Ave East    | 19th Ave East    | 370         |             |              |              | VC       | 6           | 6       |
| 9    | SL0430177   | SA0430042      | 8.38               | SA0430175      | 5.77               | Jefferson Alley    | 19th Ave East    | 20th Ave East    | 131         |             |              |              | VC       | 4           | 6       |
| 10   | SL0480229   | SA0480210      | 8.00               | SA0480214      | 7.68               | 18th Ave East      | E 7th St         | 18th Ave East    | 69          |             |              |              | VC       | 0           | 8       |
| 11   | SL0470133   | SA0470082      | 9.19               | SA0470081      | 9.10               | E 4th Street       | 7th Ave E        | 8th Ave E        | 470         |             |              |              | VC       | 2           | 13      |
| 12   | SL0470134   | SA0470081      | 9.10               | SA0470080      | ~7.50              | E 4th Street       | 8th Ave E        | 9th Ave E        |             | 464         |              |              | VC       | 4           | 13      |
| 13   | SL0470200   | SA0470326      | ~7.50              | SA0470194      | 8.30               | E 4th Street       | 9th Ave E        | 10th Ave E       |             |             |              | 408          | VC       | 4           | 13      |
| 14   | SL0480098   | SA0480054      | 6.80               | SA0480053      | 6.00               | E 3rd Alley        | 25th Ave East    | 26th Ave East    | 413         |             |              |              | VC       | 5           | 7       |
| 15   | SL0490108   | SA0490115      | 8.49               | SA0490116      | 7.70               | E 1st Street       | 30th Ave East    | Hawthorne Rd     | 157         |             |              |              | VC       | 3           | 6       |
| 16   | SL0760052   | SA0760030      | 8.54               | SA0760029      | 6.06               | E Elizabeth Street | Woodland Ave     | Summit St        | 99          |             |              |              | VC       | 3           | 10      |
| 16   | SL0760053   | SA0760029      | 6.06               | SA0760028      | 8.03               | E Elizabeth Street | Woodland Ave     | Summit St        | 114         |             |              |              | VC       | 0           | 10      |
| 16   | SL0760054   | SA0760028      | 8.03               | SA0760025      | 9.37               | E Elizabeth Street | Woodland Ave     | Summit St        | 151         |             |              |              | VC       | 1           | 10      |
| 17   | SL0860050   | SA0860051      | 11.00              | SA0860052      | 7.50               | Livingston Ave     | Kenilworth Ave   | Snively Rd       | 238         |             |              |              | VC       | 0           | 5       |
| 18   | SL1110014   | SA1110008      | 8.18               | SA1110007      | 8.50               | 32nd Street South  | Minnesota Ave    | N/A              | 199         |             |              |              | VC       | 2           | 15      |
|      |             |                |                    |                |                    |                    |                  | TOTAL            | 5226        | 464         | 467          | 408          |          |             |         |