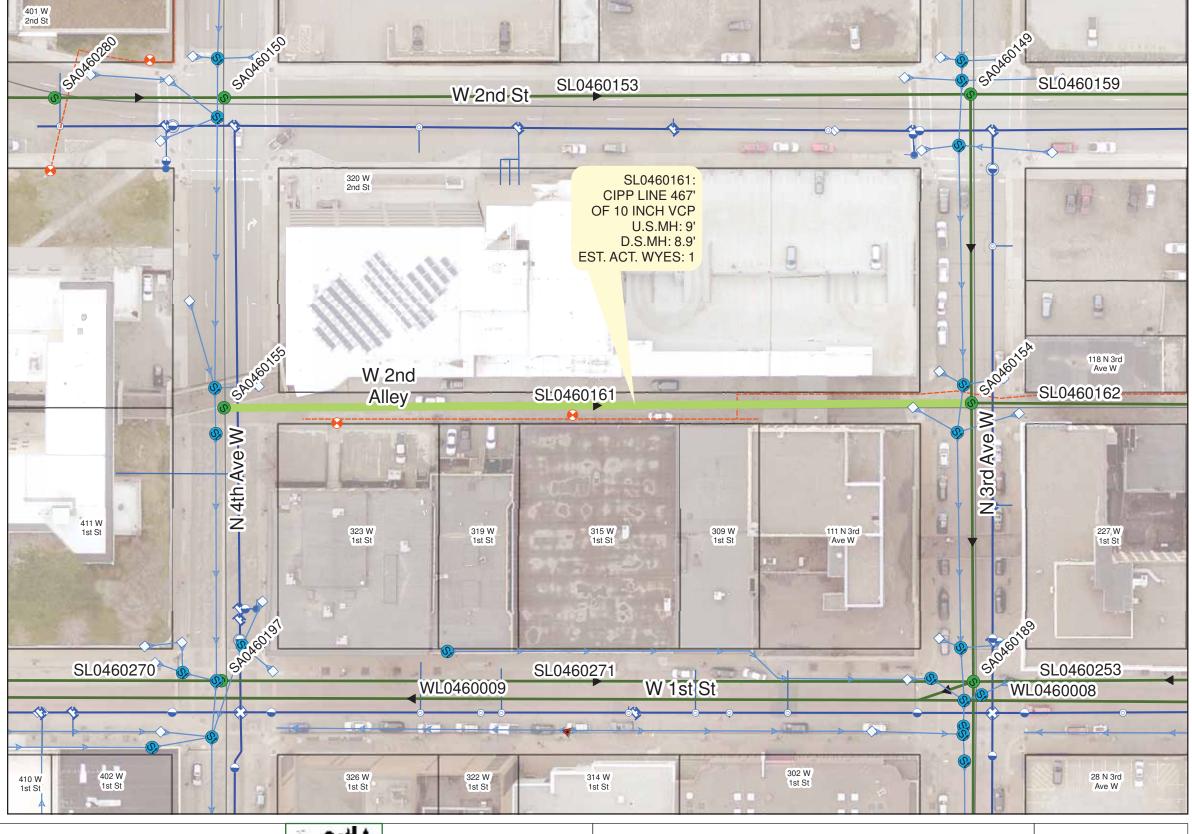

### **SCHEDULE OF PIPES**

| PAGE | PIPE ASSE # | U.S. MH ASSET# | U.S. MH DEPTH (FT) | D.S. MH ASSET# | D.S. MH DEPTH (FT) | STREET             | CROSS STREET 1   | CROSS STREET 2   | LENGTH (8") | LENGTH (9") | LENGTH (10") | LENGTH (12") | MATERIAL | ACTIVE WYES | BASIN # |
|------|-------------|----------------|--------------------|----------------|--------------------|--------------------|------------------|------------------|-------------|-------------|--------------|--------------|----------|-------------|---------|
|      |             |                |                    |                |                    |                    |                  |                  |             |             |              |              |          |             |         |
| 3    | SL0050047   | SA0050015      | 8.54               | SA0050011      | 10.84              | 97th Ave W         | Crestline Ct     | E Reis St        | 625         |             |              |              | VC       | 10          | 30      |
| 4    | SL0100001   | SA0100001      | 9.00               | SA0100002      | 7.25               | Zimmerly Ave       | 96th Ave West    | 95th Ave W Alley | 201         |             |              |              | VC       | 1           | 28      |
| 4    | SL0100002   | SA0100002      | 7.25               | SA0100003      | 10.00              | Zimmerly Ave       | 95th Ave W Alley | 95th Ave West    | 184         |             |              |              | VC       | 2           | 28      |
| 4    | SL0100006   | SA0100009      | 11.00              | SA0100008      | 14.00              | Zimmerly Ave       | 96th Ave West    | 95th Ave West    | 317         |             |              |              | VC       | 3           | 28      |
| 4    | SL0120018   | SA0120001      | 11.00              | SA0100001      | 9.00               | 96th Ave West      | Boyd Ave         | Zimmerly Ave     | 341         |             |              |              | VC       | 2           | 28      |
| 5    | SL0450128   | SA0450130      | 6.80               | SA0450132      | 4.78               | 11th Ave West      | W 1st St Alley   | W 1st St Alley   | 155         |             |              |              | VC       | 1           | 16      |
| 6    | SL0460298   | SA0460276      | 6.00               | SA0460233      | 4.10               | W 4th Street       | 7th Ave W        | 6th Ave W        | 576         |             |              |              | VC       | 2           | 16      |
| 6    | SL0460299   | SA0460233      | 4.10               | SA0460232      | 10.80              | W 4th Street       | 1/2 block        | 7th Ave W        | 163         |             |              |              | VC       | 1           | 16      |
| 7    | SL0460161   | SA0460155      | 9.00               | SA0460154      | 8.90               | E 2nd St Alley     | 4th Ave West     | 3rd Ave West     |             |             | 467          |              | VC       | 1           | 16      |
| 8    | SL0460244   | SA0460263      | 7.80               | SA0460262      | 6.00               | E 6th Street       | 2nd Ave East     | 3rd Ave E        | 253         |             |              |              | VC       | 5           | 17      |
| 9    | SL0430053   | SA0430175      | 5.77               | SA0430043      | 6.40               | Jefferson Alley    | 18th Ave East    | 19th Ave East    | 370         |             |              |              | VC       | 6           | 6       |
| 9    | SL0430177   | SA0430042      | 8.38               | SA0430175      | 5.77               | Jefferson Alley    | 19th Ave East    | 20th Ave East    | 131         |             |              |              | VC       | 4           | 6       |
| 10   | SL0480229   | SA0480210      | 8.00               | SA0480214      | 7.68               | 18th Ave East      | E 7th St         | 18th Ave East    | 69          |             |              |              | VC       | 0           | 8       |
| 11   | SL0470133   | SA0470082      | 9.19               | SA0470081      | 9.10               | E 4th Street       | 7th Ave E        | 8th Ave E        | 470         |             |              |              | VC       | 2           | 13      |
| 12   | SL0470134   | SA0470081      | 9.10               | SA0470080      | ~7.50              | E 4th Street       | 8th Ave E        | 9th Ave E        |             | 464         |              |              | VC       | 4           | 13      |
| 13   | SL0470200   | SA0470326      | ~7.50              | SA0470194      | 8.30               | E 4th Street       | 9th Ave E        | 10th Ave E       |             |             |              | 408          | VC       | 4           | 13      |
| 14   | SL0480098   | SA0480054      | 6.80               | SA0480053      | 6.00               | E 3rd Alley        | 25th Ave East    | 26th Ave East    | 413         |             |              |              | VC       | 5           | 7       |
| 15   | SL0490108   | SA0490115      | 8.49               | SA0490116      | 7.70               | E 1st Street       | 30th Ave East    | Hawthorne Rd     | 157         |             |              |              | VC       | 3           | 6       |
| 16   | SL0760052   | SA0760030      | 8.54               | SA0760029      | 6.06               | E Elizabeth Street | Woodland Ave     | Summit St        | 99          |             |              |              | VC       | 3           | 10      |
| 16   | SL0760053   | SA0760029      | 6.06               | SA0760028      | 8.03               | E Elizabeth Street | Woodland Ave     | Summit St        | 114         |             |              |              | VC       | 0           | 10      |
| 16   | SL0760054   | SA0760028      | 8.03               | SA0760025      | 9.37               | E Elizabeth Street | Woodland Ave     | Summit St        | 151         |             |              |              | VC       | 1           | 10      |
| 17   | SL0860050   | SA0860051      | 11.00              | SA0860052      | 7.50               | Livingston Ave     | Kenilworth Ave   | Snively Rd       | 238         |             |              |              | VC       | 0           | 5       |
| 18   | SL1110014   | SA1110008      | 8.18               | SA1110007      | 8.50               | 32nd Street South  | Minnesota Ave    | N/A              | 199         |             |              |              | VC       | 2           | 15      |
|      |             |                |                    |                |                    |                    |                  | TOTAL            | 5226        | 464         | 467          | 408          |          |             |         |

Thomas M. Pfeffer

3/17/17

CITY OF DULUTH ENGINEERING DIVISION 411 W. 1ST ST. STE. 211 **DULUTH, MN 55802** 

2017 CITYWIDE SANITARY SEWER CIPP LINING **CITY PROJECT NO.: 1633** 

**DRAWN BY: JJM** SHEET NO. 7 OF 18