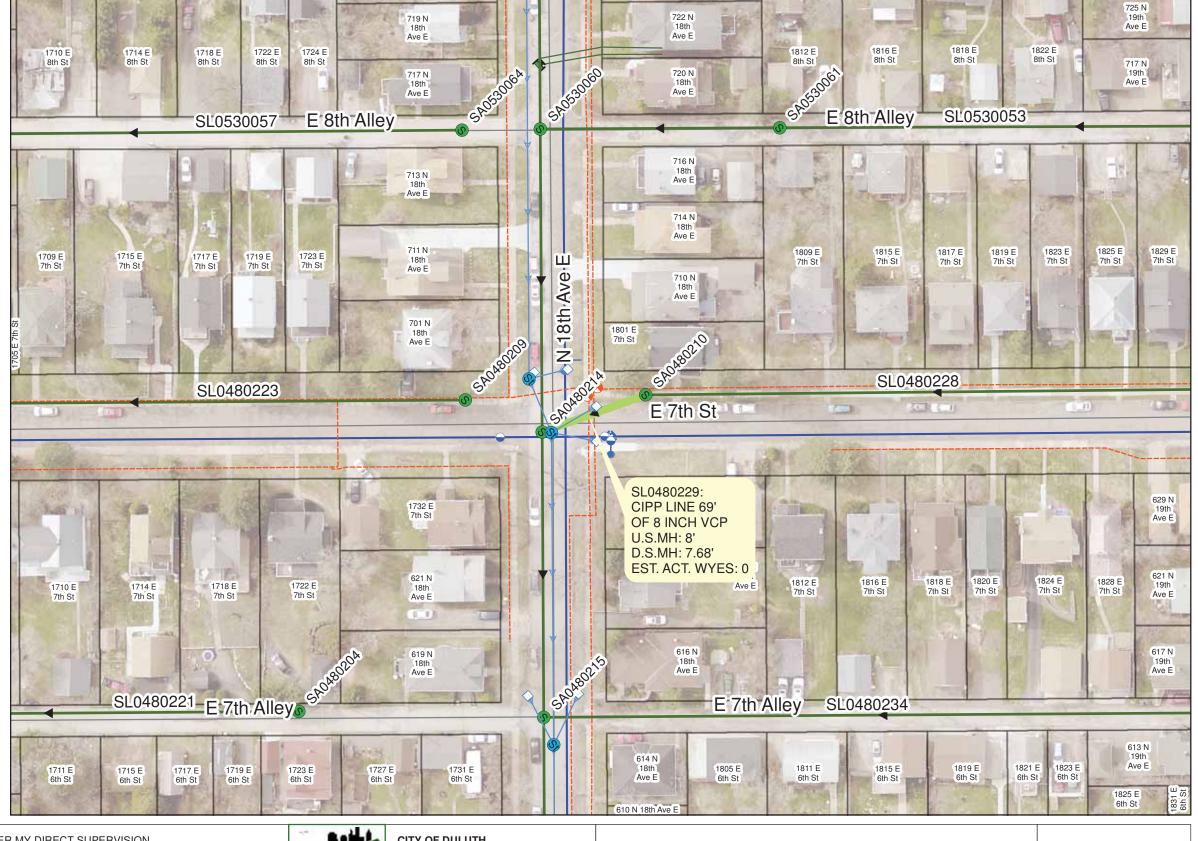

### **SCHEDULE OF PIPES**

| PAGE | PIPE ASSE # | U.S. MH ASSET# | U.S. MH DEPTH (FT) | D.S. MH ASSET# | D.S. MH DEPTH (FT) | STREET             | CROSS STREET 1   | CROSS STREET 2   | LENGTH (8") | LENGTH (9") | LENGTH (10") | LENGTH (12") | MATERIAL | ACTIVE WYES | BASIN # |
|------|-------------|----------------|--------------------|----------------|--------------------|--------------------|------------------|------------------|-------------|-------------|--------------|--------------|----------|-------------|---------|
|      |             |                |                    |                |                    |                    |                  |                  |             |             |              |              |          |             |         |
| 3    | SL0050047   | SA0050015      | 8.54               | SA0050011      | 10.84              | 97th Ave W         | Crestline Ct     | E Reis St        | 625         |             |              |              | VC       | 10          | 30      |
| 4    | SL0100001   | SA0100001      | 9.00               | SA0100002      | 7.25               | Zimmerly Ave       | 96th Ave West    | 95th Ave W Alley | 201         |             |              |              | VC       | 1           | 28      |
| 4    | SL0100002   | SA0100002      | 7.25               | SA0100003      | 10.00              | Zimmerly Ave       | 95th Ave W Alley | 95th Ave West    | 184         |             |              |              | VC       | 2           | 28      |
| 4    | SL0100006   | SA0100009      | 11.00              | SA0100008      | 14.00              | Zimmerly Ave       | 96th Ave West    | 95th Ave West    | 317         |             |              |              | VC       | 3           | 28      |
| 4    | SL0120018   | SA0120001      | 11.00              | SA0100001      | 9.00               | 96th Ave West      | Boyd Ave         | Zimmerly Ave     | 341         |             |              |              | VC       | 2           | 28      |
| 5    | SL0450128   | SA0450130      | 6.80               | SA0450132      | 4.78               | 11th Ave West      | W 1st St Alley   | W 1st St Alley   | 155         |             |              |              | VC       | 1           | 16      |
| 6    | SL0460298   | SA0460276      | 6.00               | SA0460233      | 4.10               | W 4th Street       | 7th Ave W        | 6th Ave W        | 576         |             |              |              | VC       | 2           | 16      |
| 6    | SL0460299   | SA0460233      | 4.10               | SA0460232      | 10.80              | W 4th Street       | 1/2 block        | 7th Ave W        | 163         |             |              |              | VC       | 1           | 16      |
| 7    | SL0460161   | SA0460155      | 9.00               | SA0460154      | 8.90               | E 2nd St Alley     | 4th Ave West     | 3rd Ave West     |             |             | 467          |              | VC       | 1           | 16      |
| 8    | SL0460244   | SA0460263      | 7.80               | SA0460262      | 6.00               | E 6th Street       | 2nd Ave East     | 3rd Ave E        | 253         |             |              |              | VC       | 5           | 17      |
| 9    | SL0430053   | SA0430175      | 5.77               | SA0430043      | 6.40               | Jefferson Alley    | 18th Ave East    | 19th Ave East    | 370         |             |              |              | VC       | 6           | 6       |
| 9    | SL0430177   | SA0430042      | 8.38               | SA0430175      | 5.77               | Jefferson Alley    | 19th Ave East    | 20th Ave East    | 131         |             |              |              | VC       | 4           | 6       |
| 10   | SL0480229   | SA0480210      | 8.00               | SA0480214      | 7.68               | 18th Ave East      | E 7th St         | 18th Ave East    | 69          |             |              |              | VC       | 0           | 8       |
| 11   | SL0470133   | SA0470082      | 9.19               | SA0470081      | 9.10               | E 4th Street       | 7th Ave E        | 8th Ave E        | 470         |             |              |              | VC       | 2           | 13      |
| 12   | SL0470134   | SA0470081      | 9.10               | SA0470080      | ~7.50              | E 4th Street       | 8th Ave E        | 9th Ave E        |             | 464         |              |              | VC       | 4           | 13      |
| 13   | SL0470200   | SA0470326      | ~7.50              | SA0470194      | 8.30               | E 4th Street       | 9th Ave E        | 10th Ave E       |             |             |              | 408          | VC       | 4           | 13      |
| 14   | SL0480098   | SA0480054      | 6.80               | SA0480053      | 6.00               | E 3rd Alley        | 25th Ave East    | 26th Ave East    | 413         |             |              |              | VC       | 5           | 7       |
| 15   | SL0490108   | SA0490115      | 8.49               | SA0490116      | 7.70               | E 1st Street       | 30th Ave East    | Hawthorne Rd     | 157         |             |              |              | VC       | 3           | 6       |
| 16   | SL0760052   | SA0760030      | 8.54               | SA0760029      | 6.06               | E Elizabeth Street | Woodland Ave     | Summit St        | 99          |             |              |              | VC       | 3           | 10      |
| 16   | SL0760053   | SA0760029      | 6.06               | SA0760028      | 8.03               | E Elizabeth Street | Woodland Ave     | Summit St        | 114         |             |              |              | VC       | 0           | 10      |
| 16   | SL0760054   | SA0760028      | 8.03               | SA0760025      | 9.37               | E Elizabeth Street | Woodland Ave     | Summit St        | 151         |             |              |              | VC       | 1           | 10      |
| 17   | SL0860050   | SA0860051      | 11.00              | SA0860052      | 7.50               | Livingston Ave     | Kenilworth Ave   | Snively Rd       | 238         |             |              |              | VC       | 0           | 5       |
| 18   | SL1110014   | SA1110008      | 8.18               | SA1110007      | 8.50               | 32nd Street South  | Minnesota Ave    | N/A              | 199         |             |              |              | VC       | 2           | 15      |
|      |             |                |                    |                |                    |                    |                  | TOTAL            | 5226        | 464         | 467          | 408          |          |             |         |