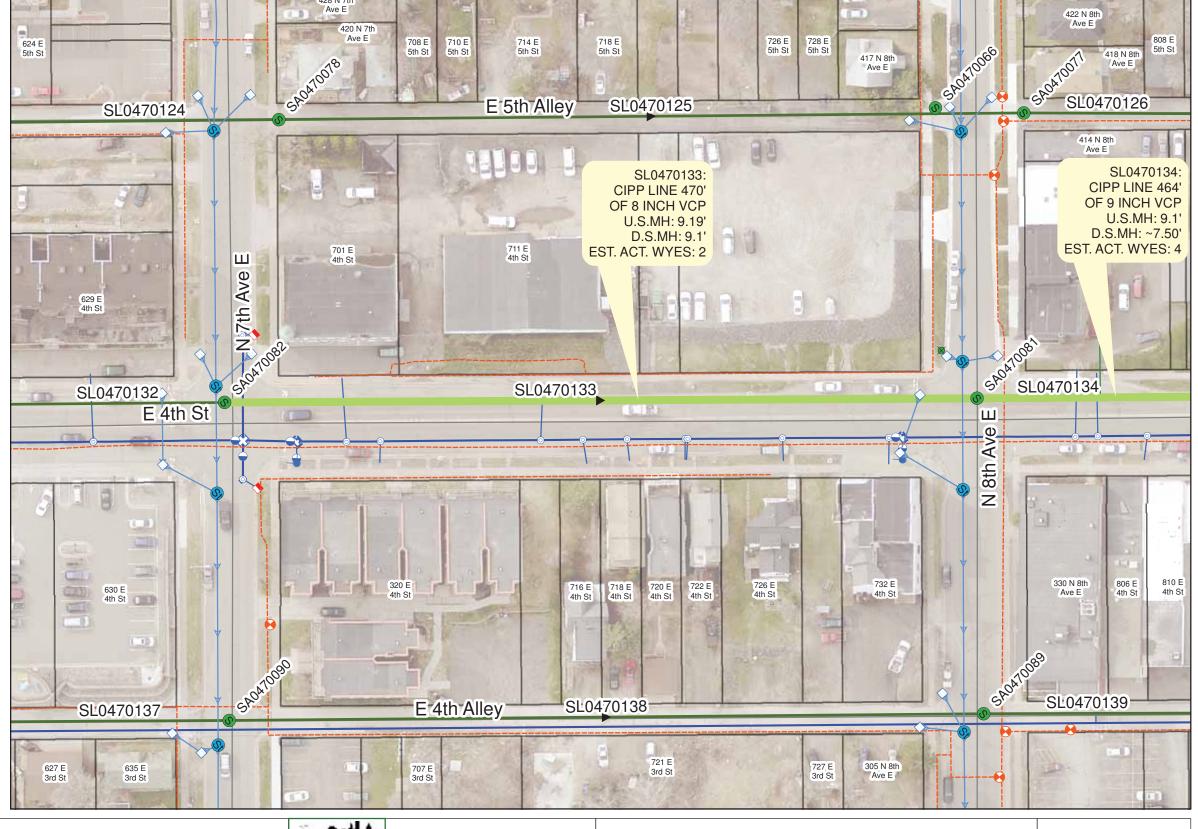

### **SCHEDULE OF PIPES**

| PAGE | PIPE ASSE # | U.S. MH ASSET# | U.S. MH DEPTH (FT) | D.S. MH ASSET# | D.S. MH DEPTH (FT) | STREET             | CROSS STREET 1   | CROSS STREET 2   | LENGTH (8") | LENGTH (9") | LENGTH (10") | LENGTH (12") | MATERIAL | ACTIVE WYES | BASIN # |
|------|-------------|----------------|--------------------|----------------|--------------------|--------------------|------------------|------------------|-------------|-------------|--------------|--------------|----------|-------------|---------|
|      |             |                |                    |                |                    |                    |                  |                  |             |             |              |              |          |             |         |
| 3    | SL0050047   | SA0050015      | 8.54               | SA0050011      | 10.84              | 97th Ave W         | Crestline Ct     | E Reis St        | 625         |             |              |              | VC       | 10          | 30      |
| 4    | SL0100001   | SA0100001      | 9.00               | SA0100002      | 7.25               | Zimmerly Ave       | 96th Ave West    | 95th Ave W Alley | 201         |             |              |              | VC       | 1           | 28      |
| 4    | SL0100002   | SA0100002      | 7.25               | SA0100003      | 10.00              | Zimmerly Ave       | 95th Ave W Alley | 95th Ave West    | 184         |             |              |              | VC       | 2           | 28      |
| 4    | SL0100006   | SA0100009      | 11.00              | SA0100008      | 14.00              | Zimmerly Ave       | 96th Ave West    | 95th Ave West    | 317         |             |              |              | VC       | 3           | 28      |
| 4    | SL0120018   | SA0120001      | 11.00              | SA0100001      | 9.00               | 96th Ave West      | Boyd Ave         | Zimmerly Ave     | 341         |             |              |              | VC       | 2           | 28      |
| 5    | SL0450128   | SA0450130      | 6.80               | SA0450132      | 4.78               | 11th Ave West      | W 1st St Alley   | W 1st St Alley   | 155         |             |              |              | VC       | 1           | 16      |
| 6    | SL0460298   | SA0460276      | 6.00               | SA0460233      | 4.10               | W 4th Street       | 7th Ave W        | 6th Ave W        | 576         |             |              |              | VC       | 2           | 16      |
| 6    | SL0460299   | SA0460233      | 4.10               | SA0460232      | 10.80              | W 4th Street       | 1/2 block        | 7th Ave W        | 163         |             |              |              | VC       | 1           | 16      |
| 7    | SL0460161   | SA0460155      | 9.00               | SA0460154      | 8.90               | E 2nd St Alley     | 4th Ave West     | 3rd Ave West     |             |             | 467          |              | VC       | 1           | 16      |
| 8    | SL0460244   | SA0460263      | 7.80               | SA0460262      | 6.00               | E 6th Street       | 2nd Ave East     | 3rd Ave E        | 253         |             |              |              | VC       | 5           | 17      |
| 9    | SL0430053   | SA0430175      | 5.77               | SA0430043      | 6.40               | Jefferson Alley    | 18th Ave East    | 19th Ave East    | 370         |             |              |              | VC       | 6           | 6       |
| 9    | SL0430177   | SA0430042      | 8.38               | SA0430175      | 5.77               | Jefferson Alley    | 19th Ave East    | 20th Ave East    | 131         |             |              |              | VC       | 4           | 6       |
| 10   | SL0480229   | SA0480210      | 8.00               | SA0480214      | 7.68               | 18th Ave East      | E 7th St         | 18th Ave East    | 69          |             |              |              | VC       | 0           | 8       |
| 11   | SL0470133   | SA0470082      | 9.19               | SA0470081      | 9.10               | E 4th Street       | 7th Ave E        | 8th Ave E        | 470         |             |              |              | VC       | 2           | 13      |
| 12   | SL0470134   | SA0470081      | 9.10               | SA0470080      | ~7.50              | E 4th Street       | 8th Ave E        | 9th Ave E        |             | 464         |              |              | VC       | 4           | 13      |
| 13   | SL0470200   | SA0470326      | ~7.50              | SA0470194      | 8.30               | E 4th Street       | 9th Ave E        | 10th Ave E       |             |             |              | 408          | VC       | 4           | 13      |
| 14   | SL0480098   | SA0480054      | 6.80               | SA0480053      | 6.00               | E 3rd Alley        | 25th Ave East    | 26th Ave East    | 413         |             |              |              | VC       | 5           | 7       |
| 15   | SL0490108   | SA0490115      | 8.49               | SA0490116      | 7.70               | E 1st Street       | 30th Ave East    | Hawthorne Rd     | 157         |             |              |              | VC       | 3           | 6       |
| 16   | SL0760052   | SA0760030      | 8.54               | SA0760029      | 6.06               | E Elizabeth Street | Woodland Ave     | Summit St        | 99          |             |              |              | VC       | 3           | 10      |
| 16   | SL0760053   | SA0760029      | 6.06               | SA0760028      | 8.03               | E Elizabeth Street | Woodland Ave     | Summit St        | 114         |             |              |              | VC       | 0           | 10      |
| 16   | SL0760054   | SA0760028      | 8.03               | SA0760025      | 9.37               | E Elizabeth Street | Woodland Ave     | Summit St        | 151         |             |              |              | VC       | 1           | 10      |
| 17   | SL0860050   | SA0860051      | 11.00              | SA0860052      | 7.50               | Livingston Ave     | Kenilworth Ave   | Snively Rd       | 238         |             |              |              | VC       | 0           | 5       |
| 18   | SL1110014   | SA1110008      | 8.18               | SA1110007      | 8.50               | 32nd Street South  | Minnesota Ave    | N/A              | 199         |             |              |              | VC       | 2           | 15      |
|      |             |                |                    |                |                    |                    |                  | TOTAL            | 5226        | 464         | 467          | 408          |          |             |         |