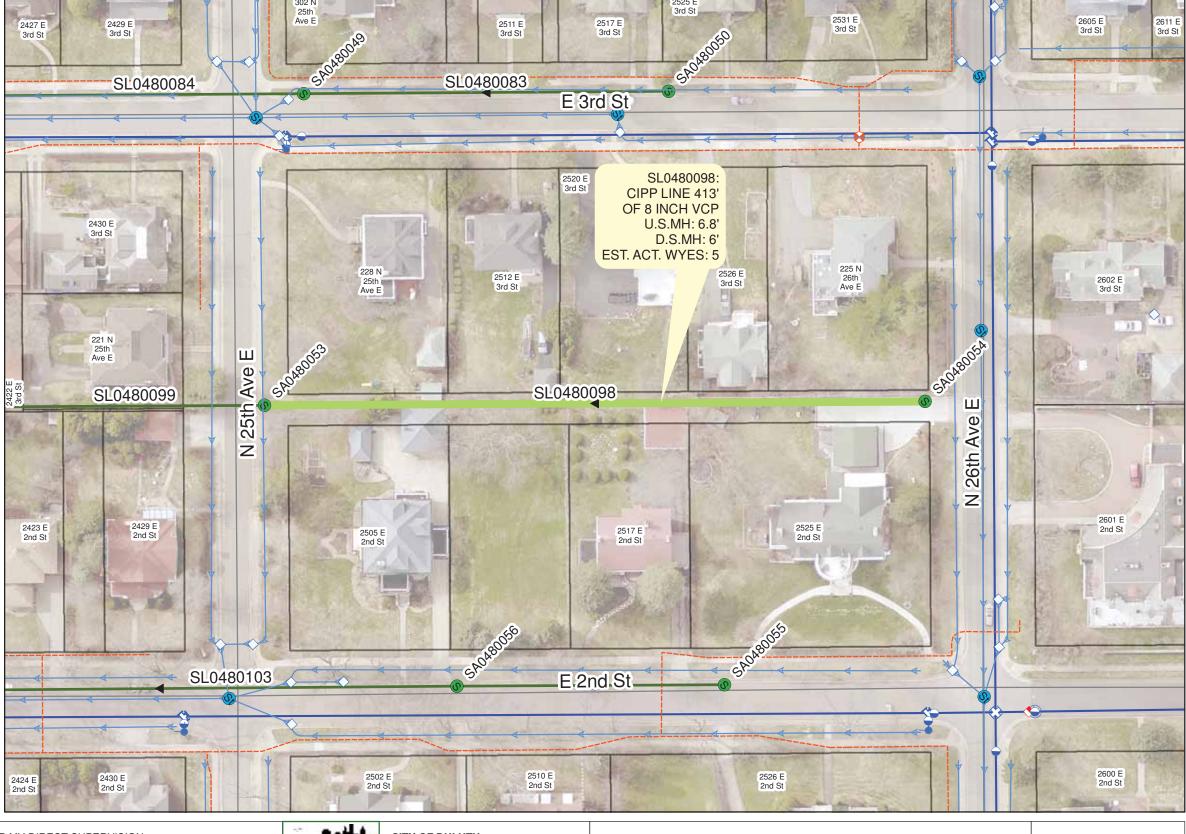

### **SCHEDULE OF PIPES**

| PAGE | PIPE ASSE # | U.S. MH ASSET# | U.S. MH DEPTH (FT) | D.S. MH ASSET# | D.S. MH DEPTH (FT) | STREET             | CROSS STREET 1   | CROSS STREET 2   | LENGTH (8") | LENGTH (9") | LENGTH (10") | LENGTH (12") | MATERIAL | ACTIVE WYES | BASIN # |
|------|-------------|----------------|--------------------|----------------|--------------------|--------------------|------------------|------------------|-------------|-------------|--------------|--------------|----------|-------------|---------|
|      |             |                |                    |                |                    |                    |                  |                  |             |             |              |              |          |             |         |
| 3    | SL0050047   | SA0050015      | 8.54               | SA0050011      | 10.84              | 97th Ave W         | Crestline Ct     | E Reis St        | 625         |             |              |              | VC       | 10          | 30      |
| 4    | SL0100001   | SA0100001      | 9.00               | SA0100002      | 7.25               | Zimmerly Ave       | 96th Ave West    | 95th Ave W Alley | 201         |             |              |              | VC       | 1           | 28      |
| 4    | SL0100002   | SA0100002      | 7.25               | SA0100003      | 10.00              | Zimmerly Ave       | 95th Ave W Alley | 95th Ave West    | 184         |             |              |              | VC       | 2           | 28      |
| 4    | SL0100006   | SA0100009      | 11.00              | SA0100008      | 14.00              | Zimmerly Ave       | 96th Ave West    | 95th Ave West    | 317         |             |              |              | VC       | 3           | 28      |
| 4    | SL0120018   | SA0120001      | 11.00              | SA0100001      | 9.00               | 96th Ave West      | Boyd Ave         | Zimmerly Ave     | 341         |             |              |              | VC       | 2           | 28      |
| 5    | SL0450128   | SA0450130      | 6.80               | SA0450132      | 4.78               | 11th Ave West      | W 1st St Alley   | W 1st St Alley   | 155         |             |              |              | VC       | 1           | 16      |
| 6    | SL0460298   | SA0460276      | 6.00               | SA0460233      | 4.10               | W 4th Street       | 7th Ave W        | 6th Ave W        | 576         |             |              |              | VC       | 2           | 16      |
| 6    | SL0460299   | SA0460233      | 4.10               | SA0460232      | 10.80              | W 4th Street       | 1/2 block        | 7th Ave W        | 163         |             |              |              | VC       | 1           | 16      |
| 7    | SL0460161   | SA0460155      | 9.00               | SA0460154      | 8.90               | E 2nd St Alley     | 4th Ave West     | 3rd Ave West     |             |             | 467          |              | VC       | 1           | 16      |
| 8    | SL0460244   | SA0460263      | 7.80               | SA0460262      | 6.00               | E 6th Street       | 2nd Ave East     | 3rd Ave E        | 253         |             |              |              | VC       | 5           | 17      |
| 9    | SL0430053   | SA0430175      | 5.77               | SA0430043      | 6.40               | Jefferson Alley    | 18th Ave East    | 19th Ave East    | 370         |             |              |              | VC       | 6           | 6       |
| 9    | SL0430177   | SA0430042      | 8.38               | SA0430175      | 5.77               | Jefferson Alley    | 19th Ave East    | 20th Ave East    | 131         |             |              |              | VC       | 4           | 6       |
| 10   | SL0480229   | SA0480210      | 8.00               | SA0480214      | 7.68               | 18th Ave East      | E 7th St         | 18th Ave East    | 69          |             |              |              | VC       | 0           | 8       |
| 11   | SL0470133   | SA0470082      | 9.19               | SA0470081      | 9.10               | E 4th Street       | 7th Ave E        | 8th Ave E        | 470         |             |              |              | VC       | 2           | 13      |
| 12   | SL0470134   | SA0470081      | 9.10               | SA0470080      | ~7.50              | E 4th Street       | 8th Ave E        | 9th Ave E        |             | 464         |              |              | VC       | 4           | 13      |
| 13   | SL0470200   | SA0470326      | ~7.50              | SA0470194      | 8.30               | E 4th Street       | 9th Ave E        | 10th Ave E       |             |             |              | 408          | VC       | 4           | 13      |
| 14   | SL0480098   | SA0480054      | 6.80               | SA0480053      | 6.00               | E 3rd Alley        | 25th Ave East    | 26th Ave East    | 413         |             |              |              | VC       | 5           | 7       |
| 15   | SL0490108   | SA0490115      | 8.49               | SA0490116      | 7.70               | E 1st Street       | 30th Ave East    | Hawthorne Rd     | 157         |             |              |              | VC       | 3           | 6       |
| 16   | SL0760052   | SA0760030      | 8.54               | SA0760029      | 6.06               | E Elizabeth Street | Woodland Ave     | Summit St        | 99          |             |              |              | VC       | 3           | 10      |
| 16   | SL0760053   | SA0760029      | 6.06               | SA0760028      | 8.03               | E Elizabeth Street | Woodland Ave     | Summit St        | 114         |             |              |              | VC       | 0           | 10      |
| 16   | SL0760054   | SA0760028      | 8.03               | SA0760025      | 9.37               | E Elizabeth Street | Woodland Ave     | Summit St        | 151         |             |              |              | VC       | 1           | 10      |
| 17   | SL0860050   | SA0860051      | 11.00              | SA0860052      | 7.50               | Livingston Ave     | Kenilworth Ave   | Snively Rd       | 238         |             |              |              | VC       | 0           | 5       |
| 18   | SL1110014   | SA1110008      | 8.18               | SA1110007      | 8.50               | 32nd Street South  | Minnesota Ave    | N/A              | 199         |             |              |              | VC       | 2           | 15      |
|      |             |                |                    |                |                    |                    |                  | TOTAL            | 5226        | 464         | 467          | 408          |          |             |         |