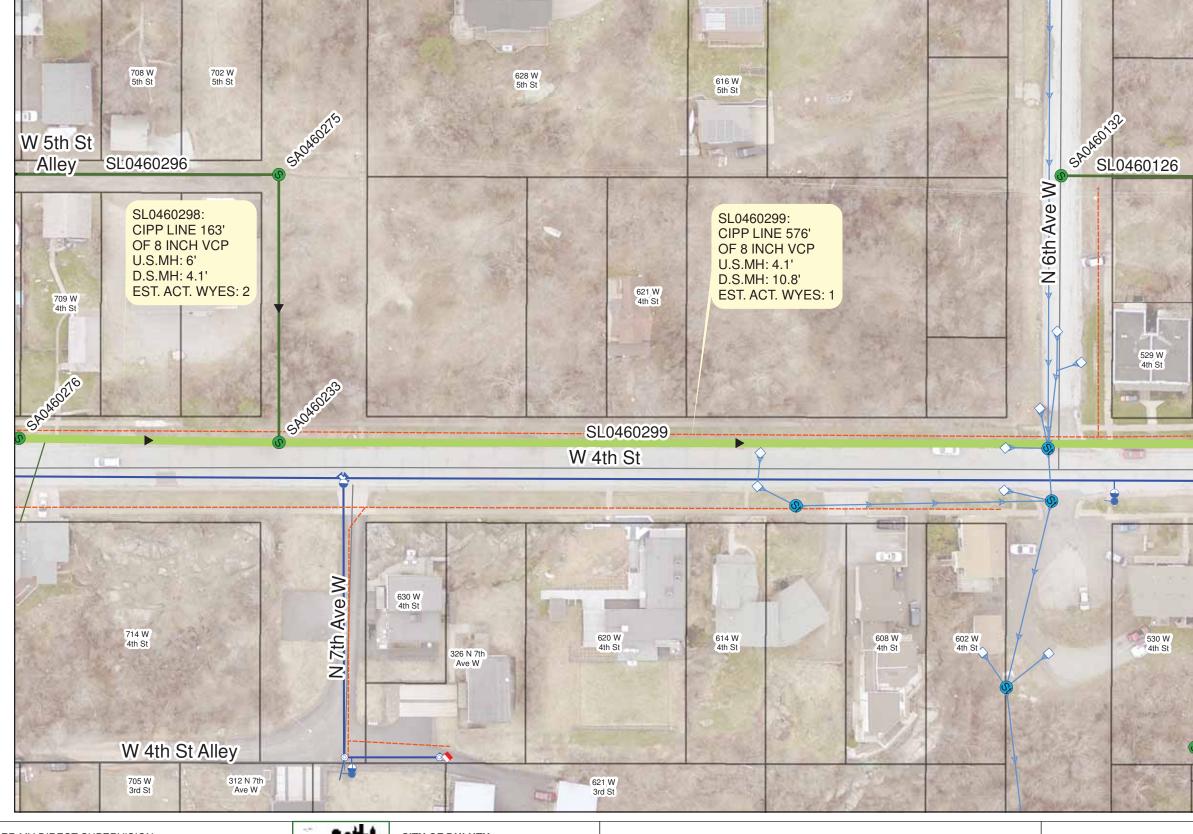

### **SCHEDULE OF PIPES**

| PAGE | PIPE ASSE # | U.S. MH ASSET# | U.S. MH DEPTH (FT) | D.S. MH ASSET# | D.S. MH DEPTH (FT) | STREET             | CROSS STREET 1   | CROSS STREET 2   | LENGTH (8") | LENGTH (9") | LENGTH (10") | LENGTH (12") | MATERIAL | ACTIVE WYES | BASIN # |
|------|-------------|----------------|--------------------|----------------|--------------------|--------------------|------------------|------------------|-------------|-------------|--------------|--------------|----------|-------------|---------|
|      |             |                |                    |                |                    |                    |                  |                  |             |             |              |              |          |             |         |
| 3    | SL0050047   | SA0050015      | 8.54               | SA0050011      | 10.84              | 97th Ave W         | Crestline Ct     | E Reis St        | 625         |             |              |              | VC       | 10          | 30      |
| 4    | SL0100001   | SA0100001      | 9.00               | SA0100002      | 7.25               | Zimmerly Ave       | 96th Ave West    | 95th Ave W Alley | 201         |             |              |              | VC       | 1           | 28      |
| 4    | SL0100002   | SA0100002      | 7.25               | SA0100003      | 10.00              | Zimmerly Ave       | 95th Ave W Alley | 95th Ave West    | 184         |             |              |              | VC       | 2           | 28      |
| 4    | SL0100006   | SA0100009      | 11.00              | SA0100008      | 14.00              | Zimmerly Ave       | 96th Ave West    | 95th Ave West    | 317         |             |              |              | VC       | 3           | 28      |
| 4    | SL0120018   | SA0120001      | 11.00              | SA0100001      | 9.00               | 96th Ave West      | Boyd Ave         | Zimmerly Ave     | 341         |             |              |              | VC       | 2           | 28      |
| 5    | SL0450128   | SA0450130      | 6.80               | SA0450132      | 4.78               | 11th Ave West      | W 1st St Alley   | W 1st St Alley   | 155         |             |              |              | VC       | 1           | 16      |
| 6    | SL0460298   | SA0460276      | 6.00               | SA0460233      | 4.10               | W 4th Street       | 7th Ave W        | 6th Ave W        | 576         |             |              |              | VC       | 2           | 16      |
| 6    | SL0460299   | SA0460233      | 4.10               | SA0460232      | 10.80              | W 4th Street       | 1/2 block        | 7th Ave W        | 163         |             |              |              | VC       | 1           | 16      |
| 7    | SL0460161   | SA0460155      | 9.00               | SA0460154      | 8.90               | E 2nd St Alley     | 4th Ave West     | 3rd Ave West     |             |             | 467          |              | VC       | 1           | 16      |
| 8    | SL0460244   | SA0460263      | 7.80               | SA0460262      | 6.00               | E 6th Street       | 2nd Ave East     | 3rd Ave E        | 253         |             |              |              | VC       | 5           | 17      |
| 9    | SL0430053   | SA0430175      | 5.77               | SA0430043      | 6.40               | Jefferson Alley    | 18th Ave East    | 19th Ave East    | 370         |             |              |              | VC       | 6           | 6       |
| 9    | SL0430177   | SA0430042      | 8.38               | SA0430175      | 5.77               | Jefferson Alley    | 19th Ave East    | 20th Ave East    | 131         |             |              |              | VC       | 4           | 6       |
| 10   | SL0480229   | SA0480210      | 8.00               | SA0480214      | 7.68               | 18th Ave East      | E 7th St         | 18th Ave East    | 69          |             |              |              | VC       | 0           | 8       |
| 11   | SL0470133   | SA0470082      | 9.19               | SA0470081      | 9.10               | E 4th Street       | 7th Ave E        | 8th Ave E        | 470         |             |              |              | VC       | 2           | 13      |
| 12   | SL0470134   | SA0470081      | 9.10               | SA0470080      | ~7.50              | E 4th Street       | 8th Ave E        | 9th Ave E        |             | 464         |              |              | VC       | 4           | 13      |
| 13   | SL0470200   | SA0470326      | ~7.50              | SA0470194      | 8.30               | E 4th Street       | 9th Ave E        | 10th Ave E       |             |             |              | 408          | VC       | 4           | 13      |
| 14   | SL0480098   | SA0480054      | 6.80               | SA0480053      | 6.00               | E 3rd Alley        | 25th Ave East    | 26th Ave East    | 413         |             |              |              | VC       | 5           | 7       |
| 15   | SL0490108   | SA0490115      | 8.49               | SA0490116      | 7.70               | E 1st Street       | 30th Ave East    | Hawthorne Rd     | 157         |             |              |              | VC       | 3           | 6       |
| 16   | SL0760052   | SA0760030      | 8.54               | SA0760029      | 6.06               | E Elizabeth Street | Woodland Ave     | Summit St        | 99          |             |              |              | VC       | 3           | 10      |
| 16   | SL0760053   | SA0760029      | 6.06               | SA0760028      | 8.03               | E Elizabeth Street | Woodland Ave     | Summit St        | 114         |             |              |              | VC       | 0           | 10      |
| 16   | SL0760054   | SA0760028      | 8.03               | SA0760025      | 9.37               | E Elizabeth Street | Woodland Ave     | Summit St        | 151         |             |              |              | VC       | 1           | 10      |
| 17   | SL0860050   | SA0860051      | 11.00              | SA0860052      | 7.50               | Livingston Ave     | Kenilworth Ave   | Snively Rd       | 238         |             |              |              | VC       | 0           | 5       |
| 18   | SL1110014   | SA1110008      | 8.18               | SA1110007      | 8.50               | 32nd Street South  | Minnesota Ave    | N/A              | 199         |             |              |              | VC       | 2           | 15      |
|      |             |                |                    |                |                    |                    |                  | TOTAL            | 5226        | 464         | 467          | 408          |          |             |         |

Thomas M. Pfeffer

CITY OF DULUTH ENGINEERING DIVISION 411 W. 1ST ST. STE. 211 **DULUTH, MN 55802** 

2017 CITYWIDE SANITARY SEWER CIPP LINING **CITY PROJECT NO.: 1633** 

**DRAWN BY: JJM** 

SHEET NO. 6 OF 18