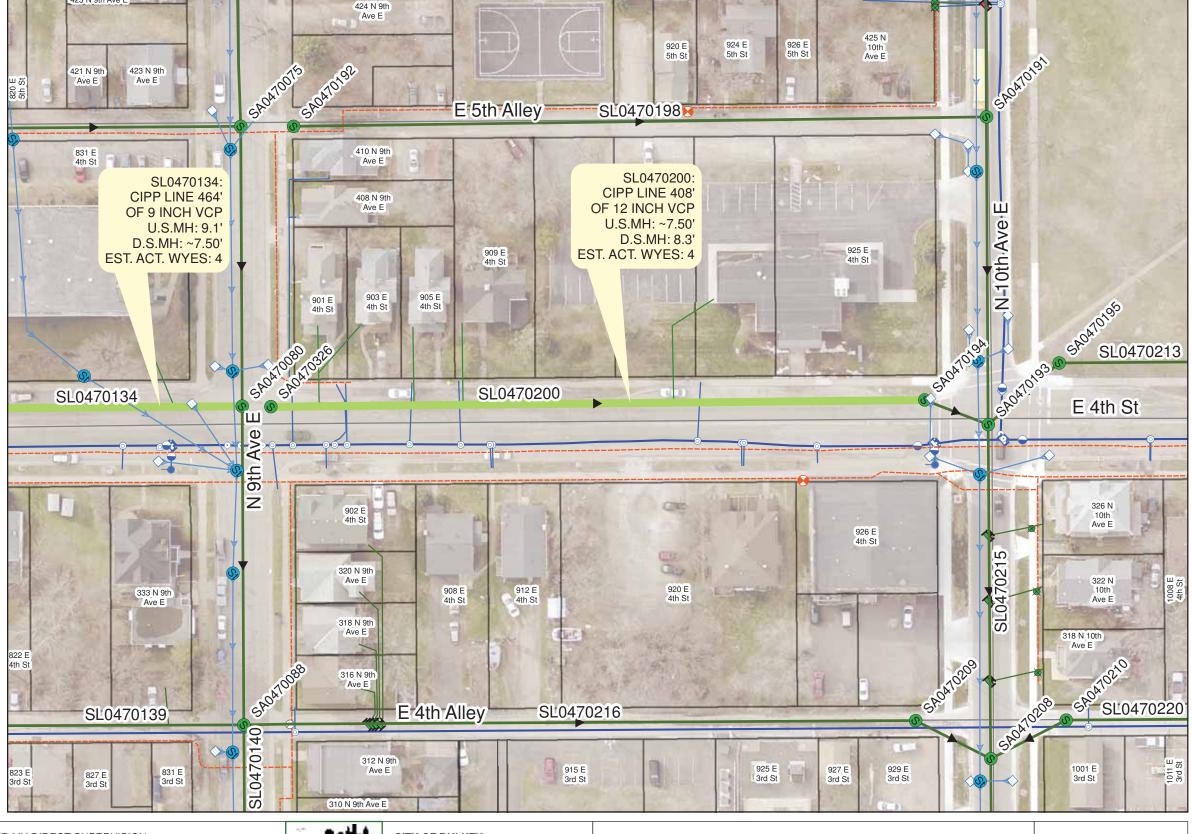

### **SCHEDULE OF PIPES**

| PAGE | PIPE ASSE # | U.S. MH ASSET# | U.S. MH DEPTH (FT) | D.S. MH ASSET# | D.S. MH DEPTH (FT) | STREET             | CROSS STREET 1   | CROSS STREET 2   | LENGTH (8") | LENGTH (9") | LENGTH (10") | LENGTH (12") | MATERIAL | ACTIVE WYES | BASIN # |
|------|-------------|----------------|--------------------|----------------|--------------------|--------------------|------------------|------------------|-------------|-------------|--------------|--------------|----------|-------------|---------|
|      |             |                |                    |                |                    |                    |                  |                  |             |             |              |              |          |             |         |
| 3    | SL0050047   | SA0050015      | 8.54               | SA0050011      | 10.84              | 97th Ave W         | Crestline Ct     | E Reis St        | 625         |             |              |              | VC       | 10          | 30      |
| 4    | SL0100001   | SA0100001      | 9.00               | SA0100002      | 7.25               | Zimmerly Ave       | 96th Ave West    | 95th Ave W Alley | 201         |             |              |              | VC       | 1           | 28      |
| 4    | SL0100002   | SA0100002      | 7.25               | SA0100003      | 10.00              | Zimmerly Ave       | 95th Ave W Alley | 95th Ave West    | 184         |             |              |              | VC       | 2           | 28      |
| 4    | SL0100006   | SA0100009      | 11.00              | SA0100008      | 14.00              | Zimmerly Ave       | 96th Ave West    | 95th Ave West    | 317         |             |              |              | VC       | 3           | 28      |
| 4    | SL0120018   | SA0120001      | 11.00              | SA0100001      | 9.00               | 96th Ave West      | Boyd Ave         | Zimmerly Ave     | 341         |             |              |              | VC       | 2           | 28      |
| 5    | SL0450128   | SA0450130      | 6.80               | SA0450132      | 4.78               | 11th Ave West      | W 1st St Alley   | W 1st St Alley   | 155         |             |              |              | VC       | 1           | 16      |
| 6    | SL0460298   | SA0460276      | 6.00               | SA0460233      | 4.10               | W 4th Street       | 7th Ave W        | 6th Ave W        | 576         |             |              |              | VC       | 2           | 16      |
| 6    | SL0460299   | SA0460233      | 4.10               | SA0460232      | 10.80              | W 4th Street       | 1/2 block        | 7th Ave W        | 163         |             |              |              | VC       | 1           | 16      |
| 7    | SL0460161   | SA0460155      | 9.00               | SA0460154      | 8.90               | E 2nd St Alley     | 4th Ave West     | 3rd Ave West     |             |             | 467          |              | VC       | 1           | 16      |
| 8    | SL0460244   | SA0460263      | 7.80               | SA0460262      | 6.00               | E 6th Street       | 2nd Ave East     | 3rd Ave E        | 253         |             |              |              | VC       | 5           | 17      |
| 9    | SL0430053   | SA0430175      | 5.77               | SA0430043      | 6.40               | Jefferson Alley    | 18th Ave East    | 19th Ave East    | 370         |             |              |              | VC       | 6           | 6       |
| 9    | SL0430177   | SA0430042      | 8.38               | SA0430175      | 5.77               | Jefferson Alley    | 19th Ave East    | 20th Ave East    | 131         |             |              |              | VC       | 4           | 6       |
| 10   | SL0480229   | SA0480210      | 8.00               | SA0480214      | 7.68               | 18th Ave East      | E 7th St         | 18th Ave East    | 69          |             |              |              | VC       | 0           | 8       |
| 11   | SL0470133   | SA0470082      | 9.19               | SA0470081      | 9.10               | E 4th Street       | 7th Ave E        | 8th Ave E        | 470         |             |              |              | VC       | 2           | 13      |
| 12   | SL0470134   | SA0470081      | 9.10               | SA0470080      | ~7.50              | E 4th Street       | 8th Ave E        | 9th Ave E        |             | 464         |              |              | VC       | 4           | 13      |
| 13   | SL0470200   | SA0470326      | ~7.50              | SA0470194      | 8.30               | E 4th Street       | 9th Ave E        | 10th Ave E       |             |             |              | 408          | VC       | 4           | 13      |
| 14   | SL0480098   | SA0480054      | 6.80               | SA0480053      | 6.00               | E 3rd Alley        | 25th Ave East    | 26th Ave East    | 413         |             |              |              | VC       | 5           | 7       |
| 15   | SL0490108   | SA0490115      | 8.49               | SA0490116      | 7.70               | E 1st Street       | 30th Ave East    | Hawthorne Rd     | 157         |             |              |              | VC       | 3           | 6       |
| 16   | SL0760052   | SA0760030      | 8.54               | SA0760029      | 6.06               | E Elizabeth Street | Woodland Ave     | Summit St        | 99          |             |              |              | VC       | 3           | 10      |
| 16   | SL0760053   | SA0760029      | 6.06               | SA0760028      | 8.03               | E Elizabeth Street | Woodland Ave     | Summit St        | 114         |             |              |              | VC       | 0           | 10      |
| 16   | SL0760054   | SA0760028      | 8.03               | SA0760025      | 9.37               | E Elizabeth Street | Woodland Ave     | Summit St        | 151         |             |              |              | VC       | 1           | 10      |
| 17   | SL0860050   | SA0860051      | 11.00              | SA0860052      | 7.50               | Livingston Ave     | Kenilworth Ave   | Snively Rd       | 238         |             |              |              | VC       | 0           | 5       |
| 18   | SL1110014   | SA1110008      | 8.18               | SA1110007      | 8.50               | 32nd Street South  | Minnesota Ave    | N/A              | 199         |             |              |              | VC       | 2           | 15      |
|      |             |                |                    |                |                    |                    |                  | TOTAL            | 5226        | 464         | 467          | 408          |          |             |         |