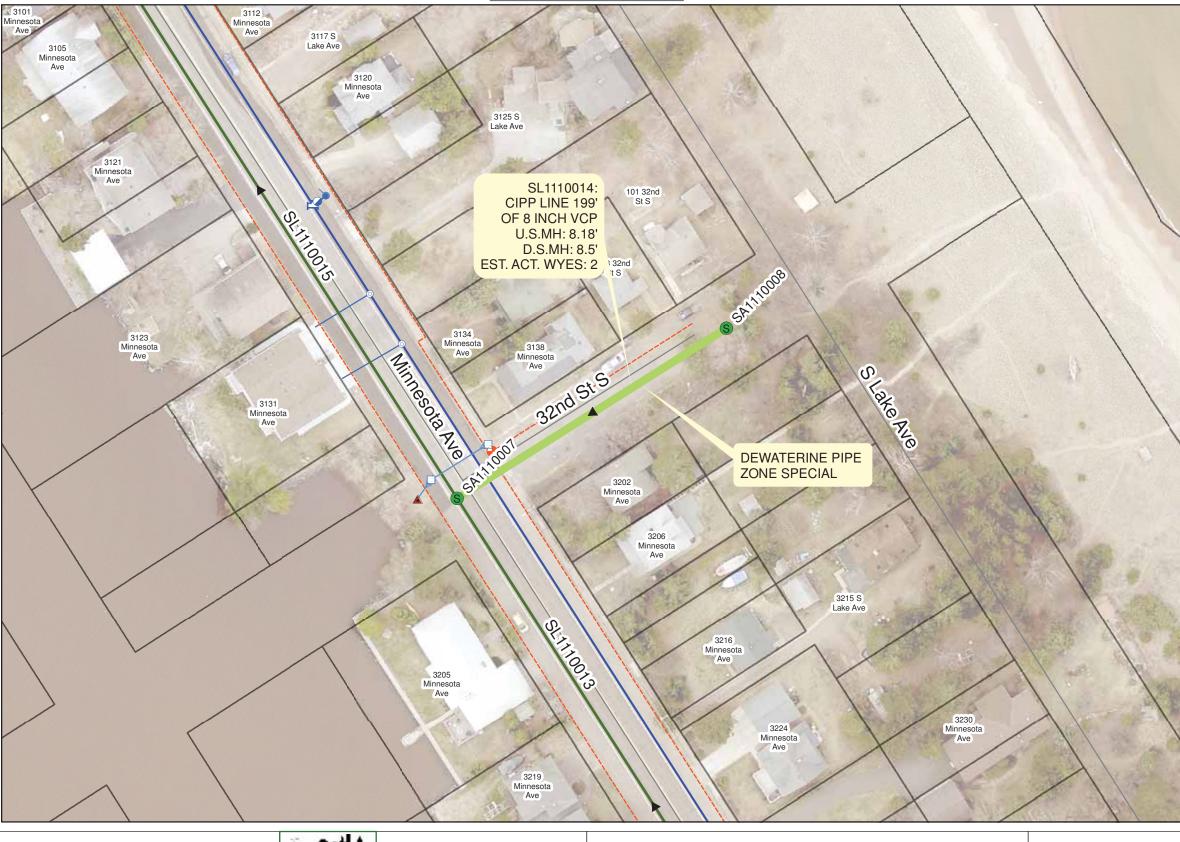

### **SCHEDULE OF PIPES**

| PAGE | PIPE ASSE # | U.S. MH ASSET# | U.S. MH DEPTH (FT) | D.S. MH ASSET# | D.S. MH DEPTH (FT) | STREET             | CROSS STREET 1   | CROSS STREET 2   | LENGTH (8") | LENGTH (9") | LENGTH (10") | LENGTH (12") | MATERIAL | ACTIVE WYES | BASIN # |
|------|-------------|----------------|--------------------|----------------|--------------------|--------------------|------------------|------------------|-------------|-------------|--------------|--------------|----------|-------------|---------|
|      |             |                |                    |                |                    |                    |                  |                  |             |             |              |              |          |             |         |
| 3    | SL0050047   | SA0050015      | 8.54               | SA0050011      | 10.84              | 97th Ave W         | Crestline Ct     | E Reis St        | 625         |             |              |              | VC       | 10          | 30      |
| 4    | SL0100001   | SA0100001      | 9.00               | SA0100002      | 7.25               | Zimmerly Ave       | 96th Ave West    | 95th Ave W Alley | 201         |             |              |              | VC       | 1           | 28      |
| 4    | SL0100002   | SA0100002      | 7.25               | SA0100003      | 10.00              | Zimmerly Ave       | 95th Ave W Alley | 95th Ave West    | 184         |             |              |              | VC       | 2           | 28      |
| 4    | SL0100006   | SA0100009      | 11.00              | SA0100008      | 14.00              | Zimmerly Ave       | 96th Ave West    | 95th Ave West    | 317         |             |              |              | VC       | 3           | 28      |
| 4    | SL0120018   | SA0120001      | 11.00              | SA0100001      | 9.00               | 96th Ave West      | Boyd Ave         | Zimmerly Ave     | 341         |             |              |              | VC       | 2           | 28      |
| 5    | SL0450128   | SA0450130      | 6.80               | SA0450132      | 4.78               | 11th Ave West      | W 1st St Alley   | W 1st St Alley   | 155         |             |              |              | VC       | 1           | 16      |
| 6    | SL0460298   | SA0460276      | 6.00               | SA0460233      | 4.10               | W 4th Street       | 7th Ave W        | 6th Ave W        | 576         |             |              |              | VC       | 2           | 16      |
| 6    | SL0460299   | SA0460233      | 4.10               | SA0460232      | 10.80              | W 4th Street       | 1/2 block        | 7th Ave W        | 163         |             |              |              | VC       | 1           | 16      |
| 7    | SL0460161   | SA0460155      | 9.00               | SA0460154      | 8.90               | E 2nd St Alley     | 4th Ave West     | 3rd Ave West     |             |             | 467          |              | VC       | 1           | 16      |
| 8    | SL0460244   | SA0460263      | 7.80               | SA0460262      | 6.00               | E 6th Street       | 2nd Ave East     | 3rd Ave E        | 253         |             |              |              | VC       | 5           | 17      |
| 9    | SL0430053   | SA0430175      | 5.77               | SA0430043      | 6.40               | Jefferson Alley    | 18th Ave East    | 19th Ave East    | 370         |             |              |              | VC       | 6           | 6       |
| 9    | SL0430177   | SA0430042      | 8.38               | SA0430175      | 5.77               | Jefferson Alley    | 19th Ave East    | 20th Ave East    | 131         |             |              |              | VC       | 4           | 6       |
| 10   | SL0480229   | SA0480210      | 8.00               | SA0480214      | 7.68               | 18th Ave East      | E 7th St         | 18th Ave East    | 69          |             |              |              | VC       | 0           | 8       |
| 11   | SL0470133   | SA0470082      | 9.19               | SA0470081      | 9.10               | E 4th Street       | 7th Ave E        | 8th Ave E        | 470         |             |              |              | VC       | 2           | 13      |
| 12   | SL0470134   | SA0470081      | 9.10               | SA0470080      | ~7.50              | E 4th Street       | 8th Ave E        | 9th Ave E        |             | 464         |              |              | VC       | 4           | 13      |
| 13   | SL0470200   | SA0470326      | ~7.50              | SA0470194      | 8.30               | E 4th Street       | 9th Ave E        | 10th Ave E       |             |             |              | 408          | VC       | 4           | 13      |
| 14   | SL0480098   | SA0480054      | 6.80               | SA0480053      | 6.00               | E 3rd Alley        | 25th Ave East    | 26th Ave East    | 413         |             |              |              | VC       | 5           | 7       |
| 15   | SL0490108   | SA0490115      | 8.49               | SA0490116      | 7.70               | E 1st Street       | 30th Ave East    | Hawthorne Rd     | 157         |             |              |              | VC       | 3           | 6       |
| 16   | SL0760052   | SA0760030      | 8.54               | SA0760029      | 6.06               | E Elizabeth Street | Woodland Ave     | Summit St        | 99          |             |              |              | VC       | 3           | 10      |
| 16   | SL0760053   | SA0760029      | 6.06               | SA0760028      | 8.03               | E Elizabeth Street | Woodland Ave     | Summit St        | 114         |             |              |              | VC       | 0           | 10      |
| 16   | SL0760054   | SA0760028      | 8.03               | SA0760025      | 9.37               | E Elizabeth Street | Woodland Ave     | Summit St        | 151         |             |              |              | VC       | 1           | 10      |
| 17   | SL0860050   | SA0860051      | 11.00              | SA0860052      | 7.50               | Livingston Ave     | Kenilworth Ave   | Snively Rd       | 238         |             |              |              | VC       | 0           | 5       |
| 18   | SL1110014   | SA1110008      | 8.18               | SA1110007      | 8.50               | 32nd Street South  | Minnesota Ave    | N/A              | 199         |             |              |              | VC       | 2           | 15      |
|      |             |                |                    |                |                    |                    |                  | TOTAL            | 5226        | 464         | 467          | 408          |          |             |         |