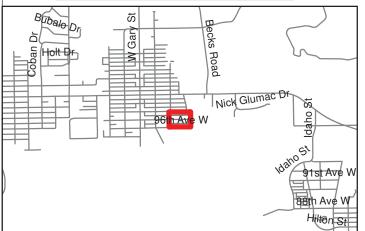

### **SCHEDULE OF PIPES**

| PAGE | PIPE ASSE # | U.S. MH ASSET# | U.S. MH DEPTH (FT) | D.S. MH ASSET# | D.S. MH DEPTH (FT) | STREET             | CROSS STREET 1   | CROSS STREET 2   | LENGTH (8") | LENGTH (9") | LENGTH (10") | LENGTH (12") | MATERIAL | ACTIVE WYES | BASIN # |
|------|-------------|----------------|--------------------|----------------|--------------------|--------------------|------------------|------------------|-------------|-------------|--------------|--------------|----------|-------------|---------|
|      |             |                |                    |                |                    |                    |                  |                  |             |             |              |              |          |             |         |
| 3    | SL0050047   | SA0050015      | 8.54               | SA0050011      | 10.84              | 97th Ave W         | Crestline Ct     | E Reis St        | 625         |             |              |              | VC       | 10          | 30      |
| 4    | SL0100001   | SA0100001      | 9.00               | SA0100002      | 7.25               | Zimmerly Ave       | 96th Ave West    | 95th Ave W Alley | 201         |             |              |              | VC       | 1           | 28      |
| 4    | SL0100002   | SA0100002      | 7.25               | SA0100003      | 10.00              | Zimmerly Ave       | 95th Ave W Alley | 95th Ave West    | 184         |             |              |              | VC       | 2           | 28      |
| 4    | SL0100006   | SA0100009      | 11.00              | SA0100008      | 14.00              | Zimmerly Ave       | 96th Ave West    | 95th Ave West    | 317         |             |              |              | VC       | 3           | 28      |
| 4    | SL0120018   | SA0120001      | 11.00              | SA0100001      | 9.00               | 96th Ave West      | Boyd Ave         | Zimmerly Ave     | 341         |             |              |              | VC       | 2           | 28      |
| 5    | SL0450128   | SA0450130      | 6.80               | SA0450132      | 4.78               | 11th Ave West      | W 1st St Alley   | W 1st St Alley   | 155         |             |              |              | VC       | 1           | 16      |
| 6    | SL0460298   | SA0460276      | 6.00               | SA0460233      | 4.10               | W 4th Street       | 7th Ave W        | 6th Ave W        | 576         |             |              |              | VC       | 2           | 16      |
| 6    | SL0460299   | SA0460233      | 4.10               | SA0460232      | 10.80              | W 4th Street       | 1/2 block        | 7th Ave W        | 163         |             |              |              | VC       | 1           | 16      |
| 7    | SL0460161   | SA0460155      | 9.00               | SA0460154      | 8.90               | E 2nd St Alley     | 4th Ave West     | 3rd Ave West     |             |             | 467          |              | VC       | 1           | 16      |
| 8    | SL0460244   | SA0460263      | 7.80               | SA0460262      | 6.00               | E 6th Street       | 2nd Ave East     | 3rd Ave E        | 253         |             |              |              | VC       | 5           | 17      |
| 9    | SL0430053   | SA0430175      | 5.77               | SA0430043      | 6.40               | Jefferson Alley    | 18th Ave East    | 19th Ave East    | 370         |             |              |              | VC       | 6           | 6       |
| 9    | SL0430177   | SA0430042      | 8.38               | SA0430175      | 5.77               | Jefferson Alley    | 19th Ave East    | 20th Ave East    | 131         |             |              |              | VC       | 4           | 6       |
| 10   | SL0480229   | SA0480210      | 8.00               | SA0480214      | 7.68               | 18th Ave East      | E 7th St         | 18th Ave East    | 69          |             |              |              | VC       | 0           | 8       |
| 11   | SL0470133   | SA0470082      | 9.19               | SA0470081      | 9.10               | E 4th Street       | 7th Ave E        | 8th Ave E        | 470         |             |              |              | VC       | 2           | 13      |
| 12   | SL0470134   | SA0470081      | 9.10               | SA0470080      | ~7.50              | E 4th Street       | 8th Ave E        | 9th Ave E        |             | 464         |              |              | VC       | 4           | 13      |
| 13   | SL0470200   | SA0470326      | ~7.50              | SA0470194      | 8.30               | E 4th Street       | 9th Ave E        | 10th Ave E       |             |             |              | 408          | VC       | 4           | 13      |
| 14   | SL0480098   | SA0480054      | 6.80               | SA0480053      | 6.00               | E 3rd Alley        | 25th Ave East    | 26th Ave East    | 413         |             |              |              | VC       | 5           | 7       |
| 15   | SL0490108   | SA0490115      | 8.49               | SA0490116      | 7.70               | E 1st Street       | 30th Ave East    | Hawthorne Rd     | 157         |             |              |              | VC       | 3           | 6       |
| 16   | SL0760052   | SA0760030      | 8.54               | SA0760029      | 6.06               | E Elizabeth Street | Woodland Ave     | Summit St        | 99          |             |              |              | VC       | 3           | 10      |
| 16   | SL0760053   | SA0760029      | 6.06               | SA0760028      | 8.03               | E Elizabeth Street | Woodland Ave     | Summit St        | 114         |             |              |              | VC       | 0           | 10      |
| 16   | SL0760054   | SA0760028      | 8.03               | SA0760025      | 9.37               | E Elizabeth Street | Woodland Ave     | Summit St        | 151         |             |              |              | VC       | 1           | 10      |
| 17   | SL0860050   | SA0860051      | 11.00              | SA0860052      | 7.50               | Livingston Ave     | Kenilworth Ave   | Snively Rd       | 238         |             |              |              | VC       | 0           | 5       |
| 18   | SL1110014   | SA1110008      | 8.18               | SA1110007      | 8.50               | 32nd Street South  | Minnesota Ave    | N/A              | 199         |             |              |              | VC       | 2           | 15      |
|      |             |                |                    |                |                    |                    |                  | TOTAL            | 5226        | 464         | 467          | 408          |          |             |         |