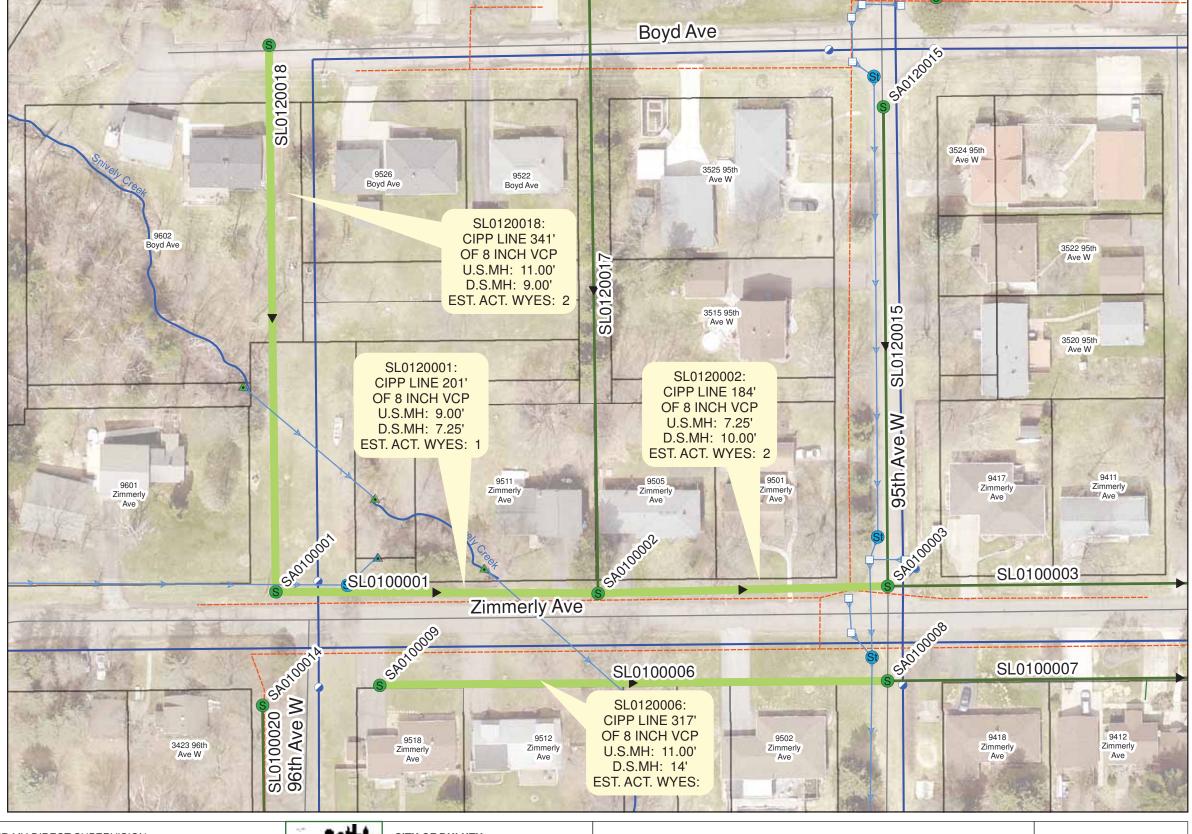

### **SCHEDULE OF PIPES**

| PAGE | PIPE ASSE # | U.S. MH ASSET# | U.S. MH DEPTH (FT) | D.S. MH ASSET# | D.S. MH DEPTH (FT) | STREET             | CROSS STREET 1   | CROSS STREET 2   | LENGTH (8") | LENGTH (9") | LENGTH (10") | LENGTH (12") | MATERIAL | ACTIVE WYES | BASIN # |
|------|-------------|----------------|--------------------|----------------|--------------------|--------------------|------------------|------------------|-------------|-------------|--------------|--------------|----------|-------------|---------|
|      |             |                |                    |                |                    |                    |                  |                  |             |             |              |              |          |             |         |
| 3    | SL0050047   | SA0050015      | 8.54               | SA0050011      | 10.84              | 97th Ave W         | Crestline Ct     | E Reis St        | 625         |             |              |              | VC       | 10          | 30      |
| 4    | SL0100001   | SA0100001      | 9.00               | SA0100002      | 7.25               | Zimmerly Ave       | 96th Ave West    | 95th Ave W Alley | 201         |             |              |              | VC       | 1           | 28      |
| 4    | SL0100002   | SA0100002      | 7.25               | SA0100003      | 10.00              | Zimmerly Ave       | 95th Ave W Alley | 95th Ave West    | 184         |             |              |              | VC       | 2           | 28      |
| 4    | SL0100006   | SA0100009      | 11.00              | SA0100008      | 14.00              | Zimmerly Ave       | 96th Ave West    | 95th Ave West    | 317         |             |              |              | VC       | 3           | 28      |
| 4    | SL0120018   | SA0120001      | 11.00              | SA0100001      | 9.00               | 96th Ave West      | Boyd Ave         | Zimmerly Ave     | 341         |             |              |              | VC       | 2           | 28      |
| 5    | SL0450128   | SA0450130      | 6.80               | SA0450132      | 4.78               | 11th Ave West      | W 1st St Alley   | W 1st St Alley   | 155         |             |              |              | VC       | 1           | 16      |
| 6    | SL0460298   | SA0460276      | 6.00               | SA0460233      | 4.10               | W 4th Street       | 7th Ave W        | 6th Ave W        | 576         |             |              |              | VC       | 2           | 16      |
| 6    | SL0460299   | SA0460233      | 4.10               | SA0460232      | 10.80              | W 4th Street       | 1/2 block        | 7th Ave W        | 163         |             |              |              | VC       | 1           | 16      |
| 7    | SL0460161   | SA0460155      | 9.00               | SA0460154      | 8.90               | E 2nd St Alley     | 4th Ave West     | 3rd Ave West     |             |             | 467          |              | VC       | 1           | 16      |
| 8    | SL0460244   | SA0460263      | 7.80               | SA0460262      | 6.00               | E 6th Street       | 2nd Ave East     | 3rd Ave E        | 253         |             |              |              | VC       | 5           | 17      |
| 9    | SL0430053   | SA0430175      | 5.77               | SA0430043      | 6.40               | Jefferson Alley    | 18th Ave East    | 19th Ave East    | 370         |             |              |              | VC       | 6           | 6       |
| 9    | SL0430177   | SA0430042      | 8.38               | SA0430175      | 5.77               | Jefferson Alley    | 19th Ave East    | 20th Ave East    | 131         |             |              |              | VC       | 4           | 6       |
| 10   | SL0480229   | SA0480210      | 8.00               | SA0480214      | 7.68               | 18th Ave East      | E 7th St         | 18th Ave East    | 69          |             |              |              | VC       | 0           | 8       |
| 11   | SL0470133   | SA0470082      | 9.19               | SA0470081      | 9.10               | E 4th Street       | 7th Ave E        | 8th Ave E        | 470         |             |              |              | VC       | 2           | 13      |
| 12   | SL0470134   | SA0470081      | 9.10               | SA0470080      | ~7.50              | E 4th Street       | 8th Ave E        | 9th Ave E        |             | 464         |              |              | VC       | 4           | 13      |
| 13   | SL0470200   | SA0470326      | ~7.50              | SA0470194      | 8.30               | E 4th Street       | 9th Ave E        | 10th Ave E       |             |             |              | 408          | VC       | 4           | 13      |
| 14   | SL0480098   | SA0480054      | 6.80               | SA0480053      | 6.00               | E 3rd Alley        | 25th Ave East    | 26th Ave East    | 413         |             |              |              | VC       | 5           | 7       |
| 15   | SL0490108   | SA0490115      | 8.49               | SA0490116      | 7.70               | E 1st Street       | 30th Ave East    | Hawthorne Rd     | 157         |             |              |              | VC       | 3           | 6       |
| 16   | SL0760052   | SA0760030      | 8.54               | SA0760029      | 6.06               | E Elizabeth Street | Woodland Ave     | Summit St        | 99          |             |              |              | VC       | 3           | 10      |
| 16   | SL0760053   | SA0760029      | 6.06               | SA0760028      | 8.03               | E Elizabeth Street | Woodland Ave     | Summit St        | 114         |             |              |              | VC       | 0           | 10      |
| 16   | SL0760054   | SA0760028      | 8.03               | SA0760025      | 9.37               | E Elizabeth Street | Woodland Ave     | Summit St        | 151         |             |              |              | VC       | 1           | 10      |
| 17   | SL0860050   | SA0860051      | 11.00              | SA0860052      | 7.50               | Livingston Ave     | Kenilworth Ave   | Snively Rd       | 238         |             |              |              | VC       | 0           | 5       |
| 18   | SL1110014   | SA1110008      | 8.18               | SA1110007      | 8.50               | 32nd Street South  | Minnesota Ave    | N/A              | 199         |             |              |              | VC       | 2           | 15      |
|      |             |                |                    |                |                    |                    |                  | TOTAL            | 5226        | 464         | 467          | 408          |          |             |         |