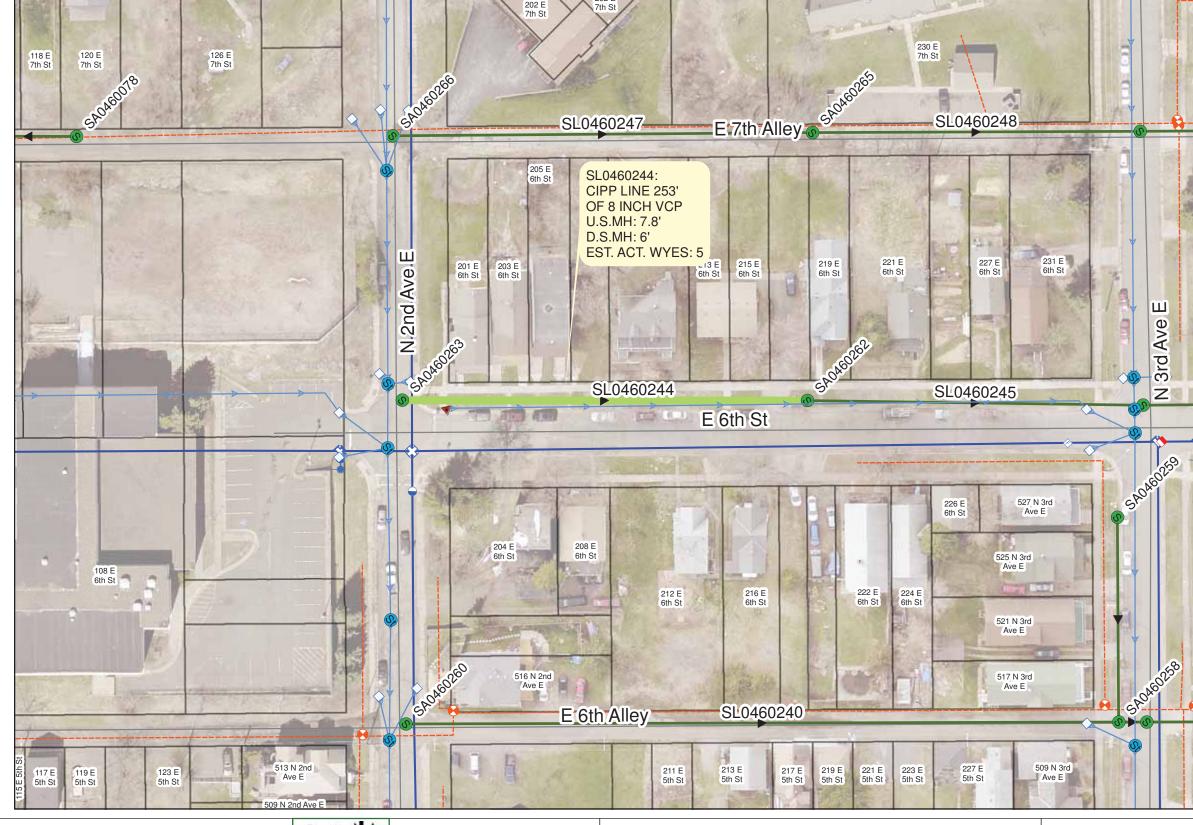

### **SCHEDULE OF PIPES**

| PAGE | PIPE ASSE # | U.S. MH ASSET# | U.S. MH DEPTH (FT) | D.S. MH ASSET# | D.S. MH DEPTH (FT) | STREET             | CROSS STREET 1   | CROSS STREET 2   | LENGTH (8") | LENGTH (9") | LENGTH (10") | LENGTH (12") | MATERIAL | ACTIVE WYES | BASIN # |
|------|-------------|----------------|--------------------|----------------|--------------------|--------------------|------------------|------------------|-------------|-------------|--------------|--------------|----------|-------------|---------|
|      |             |                |                    |                |                    |                    |                  |                  |             |             |              |              |          |             |         |
| 3    | SL0050047   | SA0050015      | 8.54               | SA0050011      | 10.84              | 97th Ave W         | Crestline Ct     | E Reis St        | 625         |             |              |              | VC       | 10          | 30      |
| 4    | SL0100001   | SA0100001      | 9.00               | SA0100002      | 7.25               | Zimmerly Ave       | 96th Ave West    | 95th Ave W Alley | 201         |             |              |              | VC       | 1           | 28      |
| 4    | SL0100002   | SA0100002      | 7.25               | SA0100003      | 10.00              | Zimmerly Ave       | 95th Ave W Alley | 95th Ave West    | 184         |             |              |              | VC       | 2           | 28      |
| 4    | SL0100006   | SA0100009      | 11.00              | SA0100008      | 14.00              | Zimmerly Ave       | 96th Ave West    | 95th Ave West    | 317         |             |              |              | VC       | 3           | 28      |
| 4    | SL0120018   | SA0120001      | 11.00              | SA0100001      | 9.00               | 96th Ave West      | Boyd Ave         | Zimmerly Ave     | 341         |             |              |              | VC       | 2           | 28      |
| 5    | SL0450128   | SA0450130      | 6.80               | SA0450132      | 4.78               | 11th Ave West      | W 1st St Alley   | W 1st St Alley   | 155         |             |              |              | VC       | 1           | 16      |
| 6    | SL0460298   | SA0460276      | 6.00               | SA0460233      | 4.10               | W 4th Street       | 7th Ave W        | 6th Ave W        | 576         |             |              |              | VC       | 2           | 16      |
| 6    | SL0460299   | SA0460233      | 4.10               | SA0460232      | 10.80              | W 4th Street       | 1/2 block        | 7th Ave W        | 163         |             |              |              | VC       | 1           | 16      |
| 7    | SL0460161   | SA0460155      | 9.00               | SA0460154      | 8.90               | E 2nd St Alley     | 4th Ave West     | 3rd Ave West     |             |             | 467          |              | VC       | 1           | 16      |
| 8    | SL0460244   | SA0460263      | 7.80               | SA0460262      | 6.00               | E 6th Street       | 2nd Ave East     | 3rd Ave E        | 253         |             |              |              | VC       | 5           | 17      |
| 9    | SL0430053   | SA0430175      | 5.77               | SA0430043      | 6.40               | Jefferson Alley    | 18th Ave East    | 19th Ave East    | 370         |             |              |              | VC       | 6           | 6       |
| 9    | SL0430177   | SA0430042      | 8.38               | SA0430175      | 5.77               | Jefferson Alley    | 19th Ave East    | 20th Ave East    | 131         |             |              |              | VC       | 4           | 6       |
| 10   | SL0480229   | SA0480210      | 8.00               | SA0480214      | 7.68               | 18th Ave East      | E 7th St         | 18th Ave East    | 69          |             |              |              | VC       | 0           | 8       |
| 11   | SL0470133   | SA0470082      | 9.19               | SA0470081      | 9.10               | E 4th Street       | 7th Ave E        | 8th Ave E        | 470         |             |              |              | VC       | 2           | 13      |
| 12   | SL0470134   | SA0470081      | 9.10               | SA0470080      | ~7.50              | E 4th Street       | 8th Ave E        | 9th Ave E        |             | 464         |              |              | VC       | 4           | 13      |
| 13   | SL0470200   | SA0470326      | ~7.50              | SA0470194      | 8.30               | E 4th Street       | 9th Ave E        | 10th Ave E       |             |             |              | 408          | VC       | 4           | 13      |
| 14   | SL0480098   | SA0480054      | 6.80               | SA0480053      | 6.00               | E 3rd Alley        | 25th Ave East    | 26th Ave East    | 413         |             |              |              | VC       | 5           | 7       |
| 15   | SL0490108   | SA0490115      | 8.49               | SA0490116      | 7.70               | E 1st Street       | 30th Ave East    | Hawthorne Rd     | 157         |             |              |              | VC       | 3           | 6       |
| 16   | SL0760052   | SA0760030      | 8.54               | SA0760029      | 6.06               | E Elizabeth Street | Woodland Ave     | Summit St        | 99          |             |              |              | VC       | 3           | 10      |
| 16   | SL0760053   | SA0760029      | 6.06               | SA0760028      | 8.03               | E Elizabeth Street | Woodland Ave     | Summit St        | 114         |             |              |              | VC       | 0           | 10      |
| 16   | SL0760054   | SA0760028      | 8.03               | SA0760025      | 9.37               | E Elizabeth Street | Woodland Ave     | Summit St        | 151         |             |              |              | VC       | 1           | 10      |
| 17   | SL0860050   | SA0860051      | 11.00              | SA0860052      | 7.50               | Livingston Ave     | Kenilworth Ave   | Snively Rd       | 238         |             |              |              | VC       | 0           | 5       |
| 18   | SL1110014   | SA1110008      | 8.18               | SA1110007      | 8.50               | 32nd Street South  | Minnesota Ave    | N/A              | 199         |             |              |              | VC       | 2           | 15      |
|      |             |                |                    |                |                    |                    |                  | TOTAL            | 5226        | 464         | 467          | 408          |          |             |         |