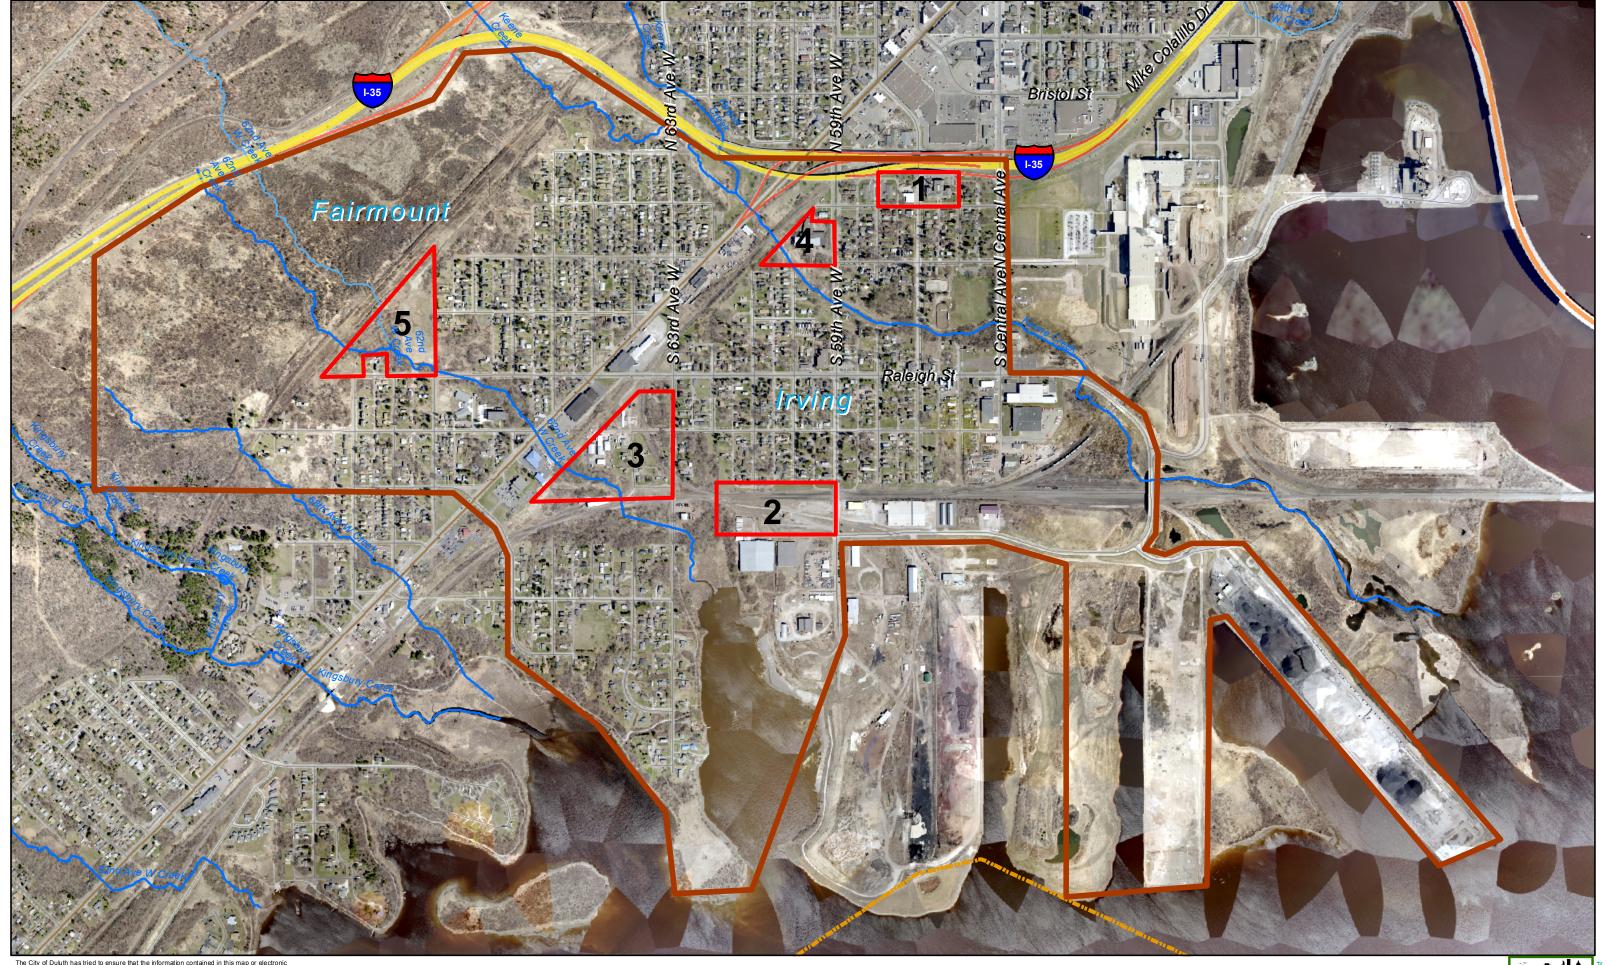

**WPAN** Boundary with catalyst sites

photo date: 2013

Printed: 11/10/2015 DULUTE