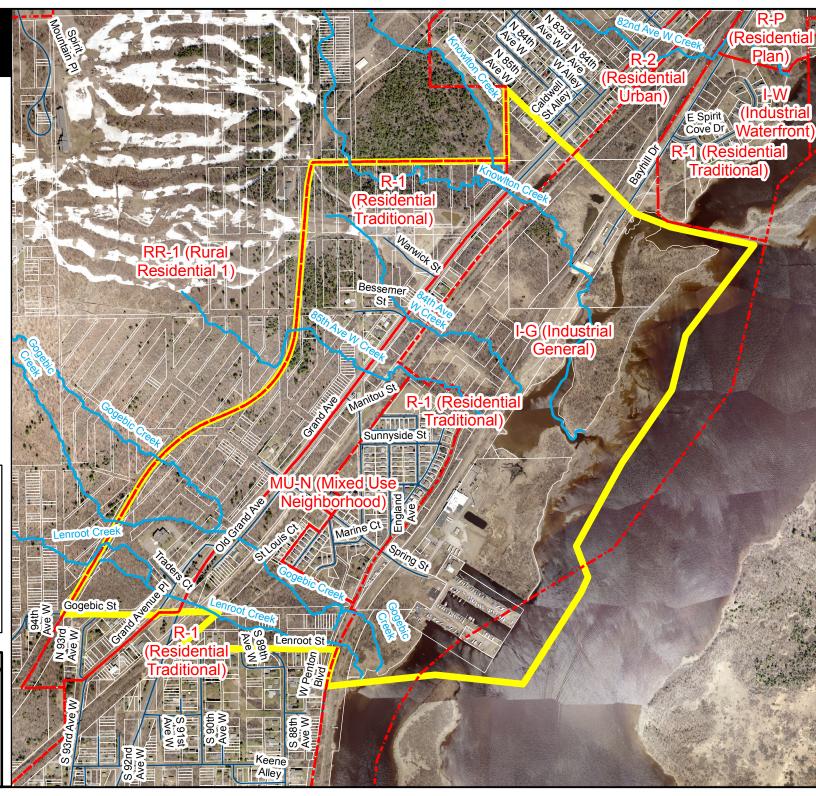

## Kayak Bay Draft Boundary Map

The City of Duluth has tried to ensure that the information contained in this map or electronic document is accurate. The City of Duluth makes no warranty or guarantee concerning the accuracy or reliability. This drawing/data is neither a legally recorded map nor a survey and is not intended to be used as one. The drawing/data is a compilation of records, information and data located in various City, County, and State offices and other sources affecting the area shown and is to be used for reference purposes only. The City of Duluth shall not be liable for errors contained within this data provided or for any damages in connection with the use of this information contained within