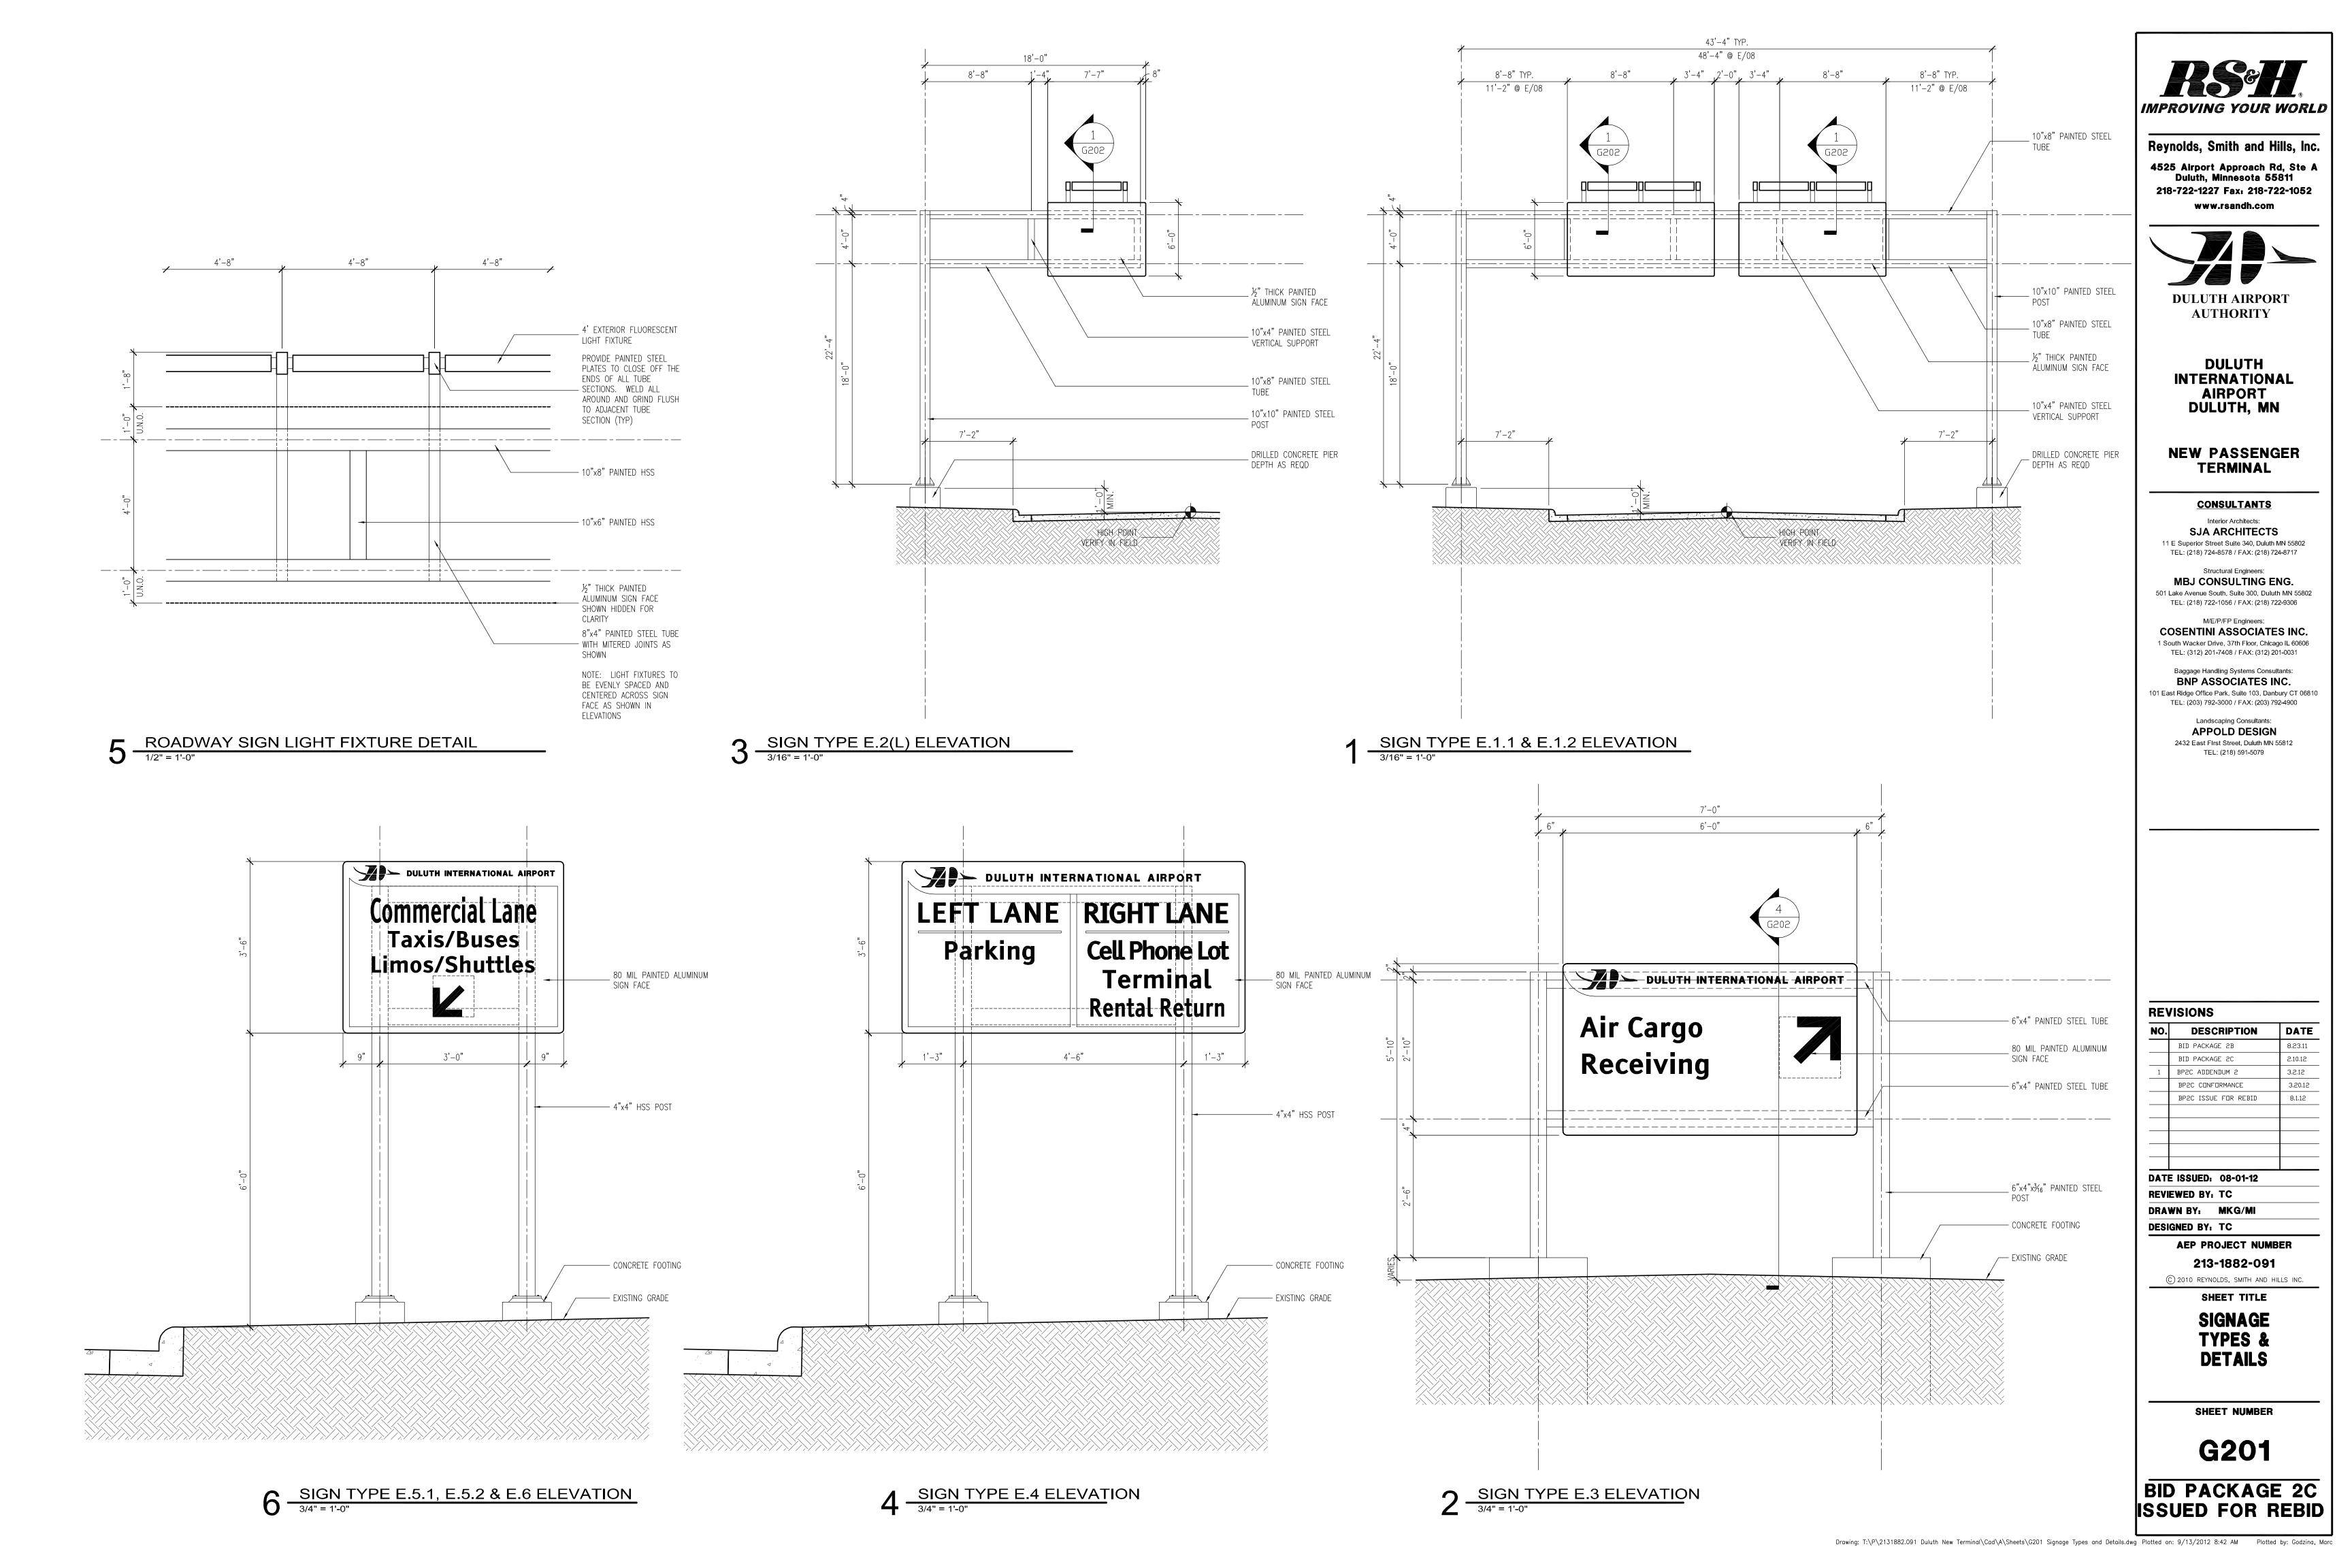

#### EXTERIOR WAYFINDING SIGNAGE SCHEDULE

BID PACKAGE 2C ISSUED FOR REBID

4 SIGN TYPE E.1 FACE

1/2" = 1'-0"

COLOR SCHEDULE:

COLOR NO. A - PANTONE 7462C

COLOR NO. B - PANTONE 7468C

COLOR NO. C - PANTONE 5493C

COLOR NO. D - PANTONE 551C

## AEP PROJECT NUMBER

**213-1882-091**© 2010 REYNOLDS, SMITH AND HILLS INC.

SHEET TITLE

SIGNAGE TYPES & DETAILS

SHEET NUMBER

**G200** 

BID PACKAGE 2C ISSUED FOR REBID

Reynolds, Smith and Hills, Inc. 4525 Airport Approach Rd, Ste A Duluth, Minnesota 55811 218-722-1227 Fax: 218-722-1052 www.rsandh.com