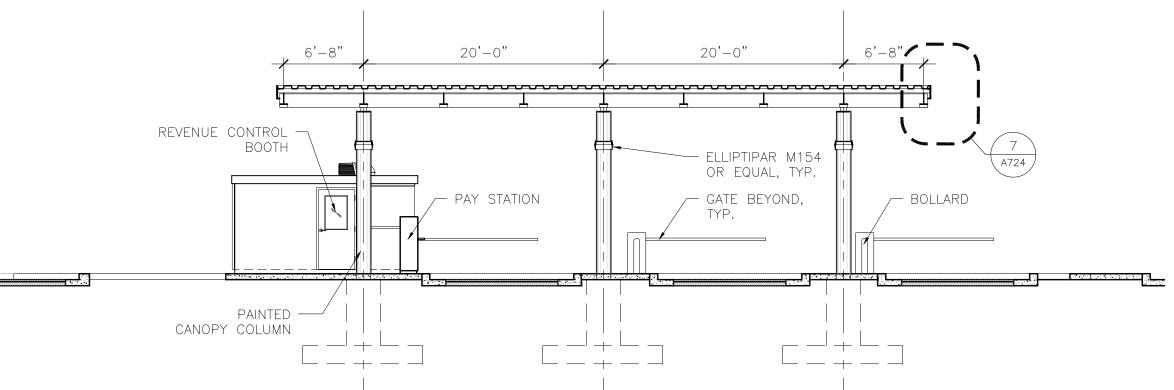

**G202** 

2 OVERALL ELEVATION @ REVENUE CONTROL

ISSUE SILLS IMPROVING YOUR WORLD

Reynolds, Smith and Hills, Inc.

4525 Airport Approach Rd, Ste A
Duluth, Minnesota 55811

218-722-1227 Fax: 218-722-1052

**AUTHORITY** 