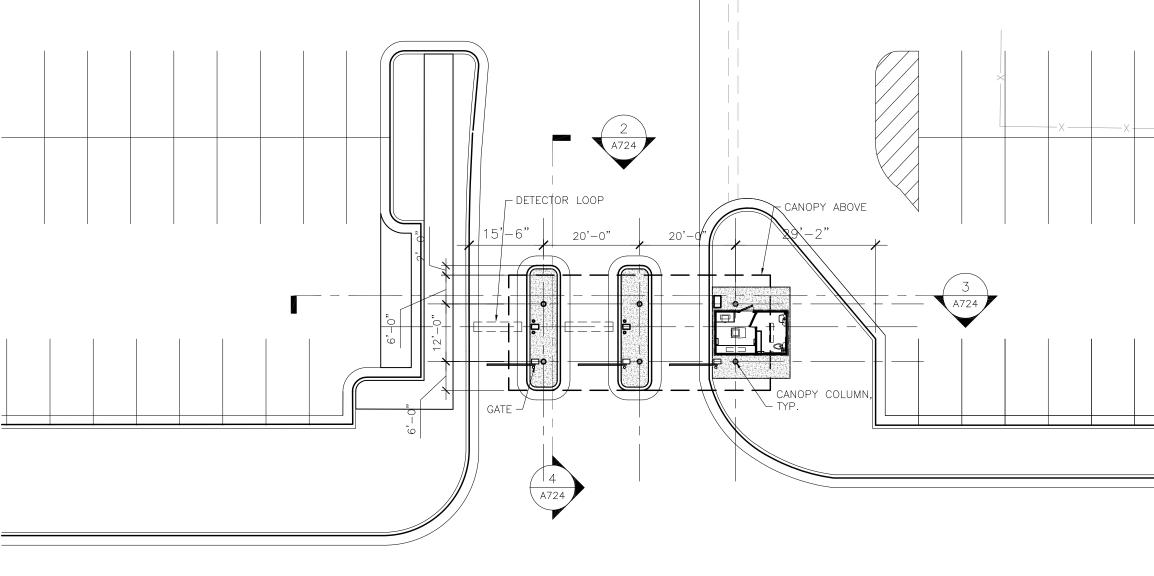

**G202** 

2 OVERALL ELEVATION @ REVENUE CONTROL

ISSUE SILLS IMPROVING YOUR WORLD

Reynolds, Smith and Hills, Inc.

4525 Airport Approach Rd, Ste A
Duluth, Minnesota 55811

218-722-1227 Fax: 218-722-1052

**AUTHORITY** 

DATE ISSUED: 03-20-12
REVIEWED BY: TC

DRAWN BY: MK
DESIGNED BY: TC

AEP PROJECT NUMBER 213-1882-091

© 2010 REYNOLDS, SMITH AND HILLS INC.

SHEET TITLE

EXTERIOR SYSTEM SHEET- REVENUE CONTROL

SHEET NUMBER

A724