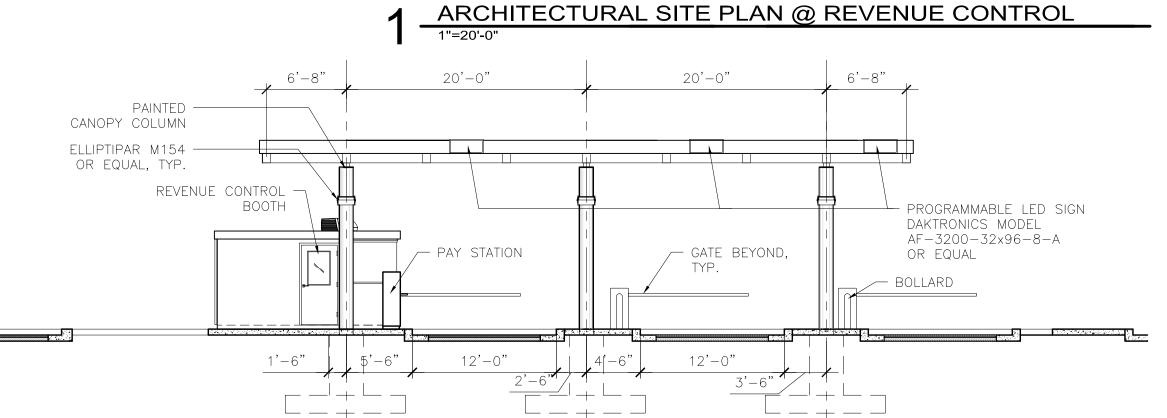

**G202** 

2 OVERALL ELEVATION @ REVENUE CONTROL

ISSUE SILLS IMPROVING YOUR WORLD

Reynolds, Smith and Hills, Inc.

4525 Airport Approach Rd, Ste A
Duluth, Minnesota 55811

218-722-1227 Fax: 218-722-1052

**AUTHORITY** 