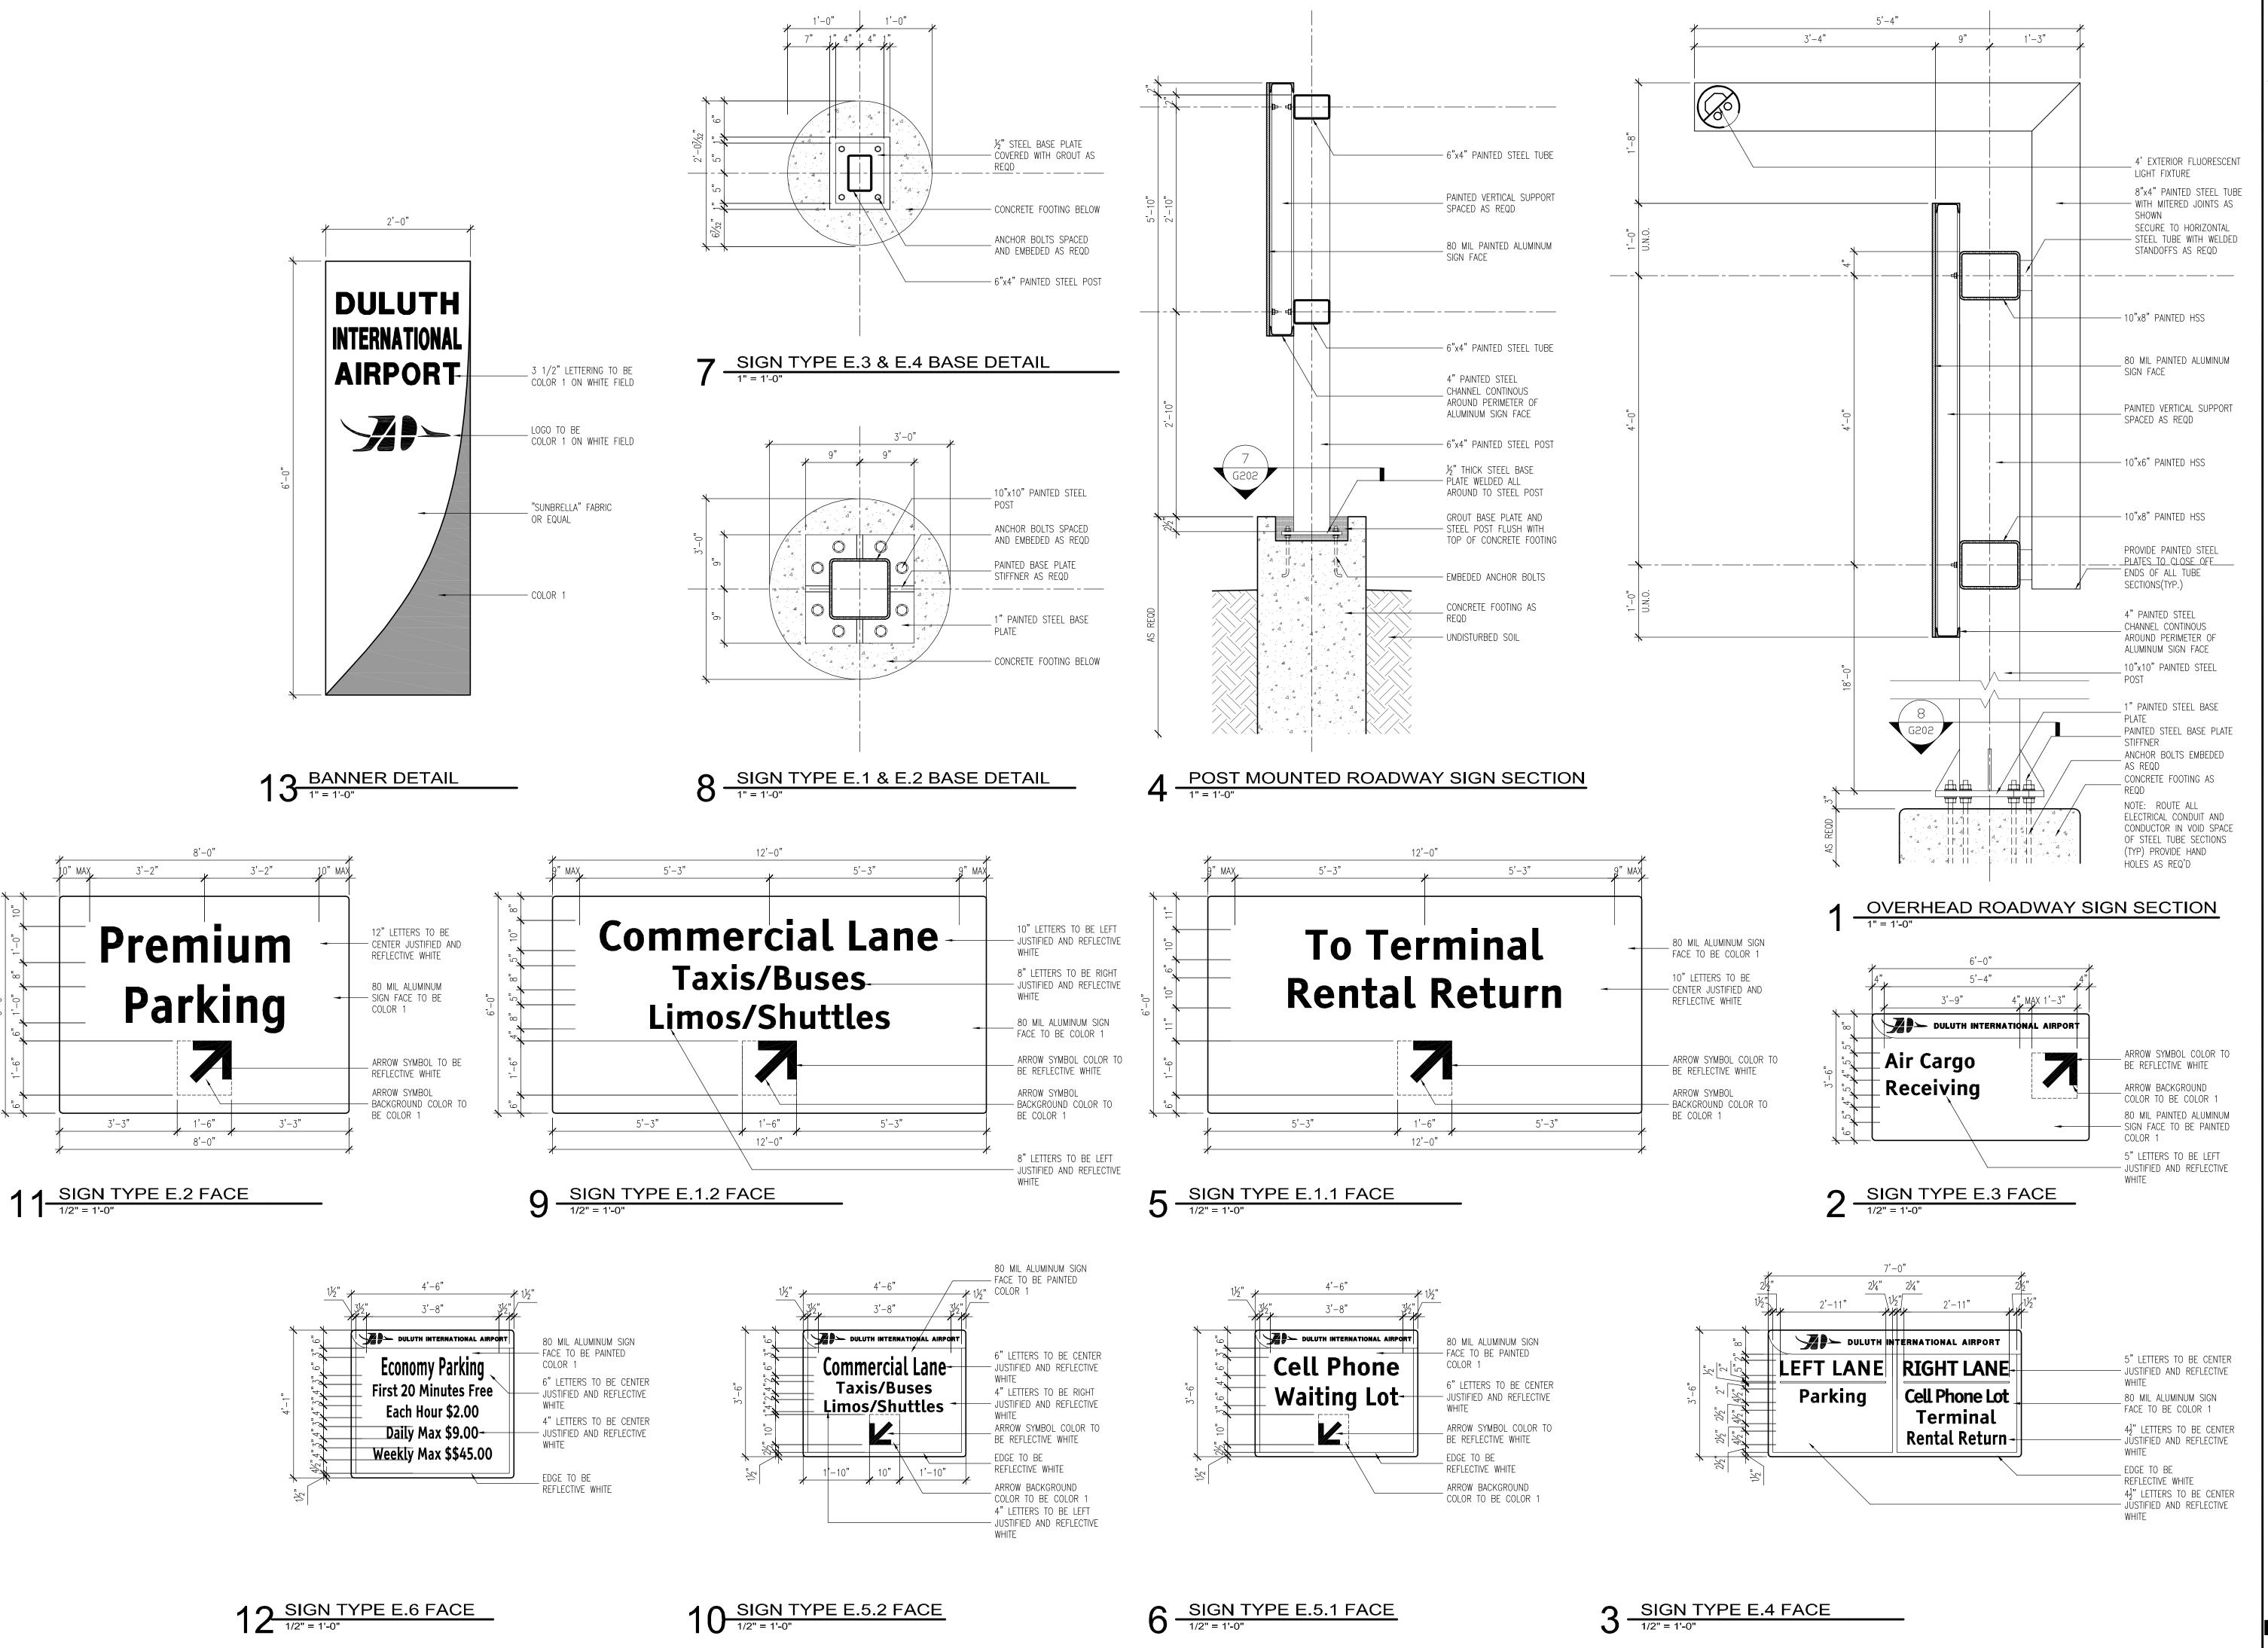

#### EXTERIOR WAYFINDING SIGNAGE SCHEDULE

BID PACKAGE 2C ISSUED FOR REBID

4 SIGN TYPE E.1 FACE

1/2" = 1'-0"

COLOR SCHEDULE:

COLOR NO. A - PANTONE 7462C

COLOR NO. B - PANTONE 7468C

COLOR NO. C - PANTONE 5493C

COLOR NO. D - PANTONE 551C

## AEP PROJECT NUMBER

**213-1882-091**© 2010 REYNOLDS, SMITH AND HILLS INC.

SHEET TITLE

SIGNAGE TYPES & DETAILS

SHEET NUMBER

**G200** 

BID PACKAGE 2C ISSUED FOR REBID

Reynolds, Smith and Hills, Inc. 4525 Airport Approach Rd, Ste A Duluth, Minnesota 55811 218-722-1227 Fax: 218-722-1052 www.rsandh.com