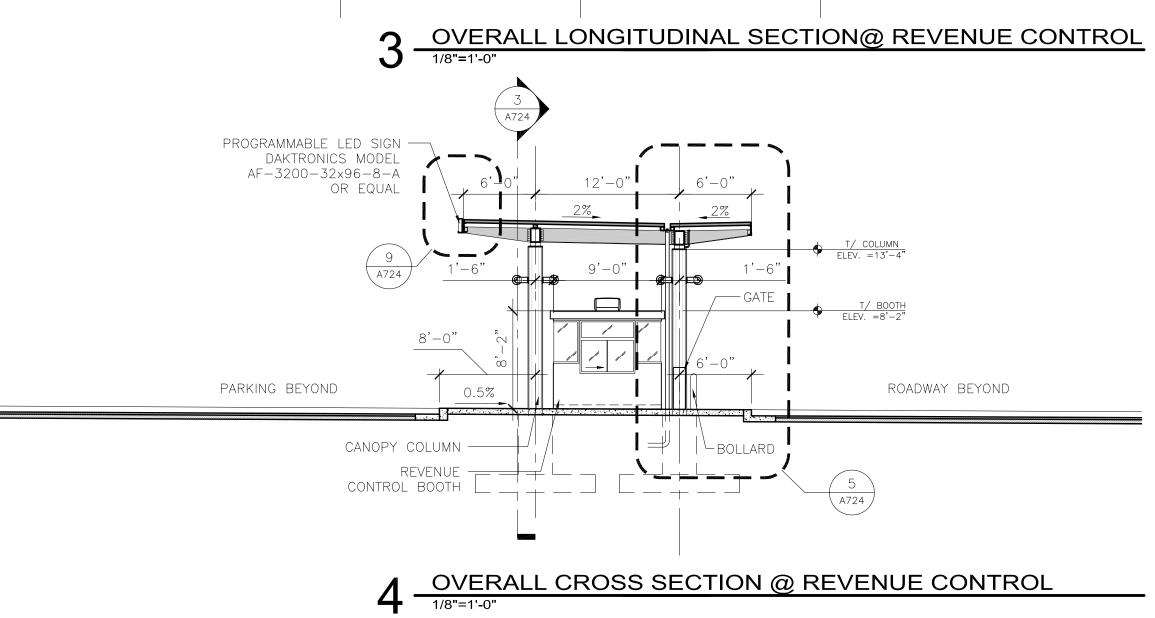

DATE ISSUED: 03-20-12
REVIEWED BY: TC

DRAWN BY: MK
DESIGNED BY: TC

AEP PROJECT NUMBER 213-1882-091

© 2010 REYNOLDS, SMITH AND HILLS INC.

SHEET TITLE

EXTERIOR SYSTEM SHEET- REVENUE CONTROL

SHEET NUMBER

A724