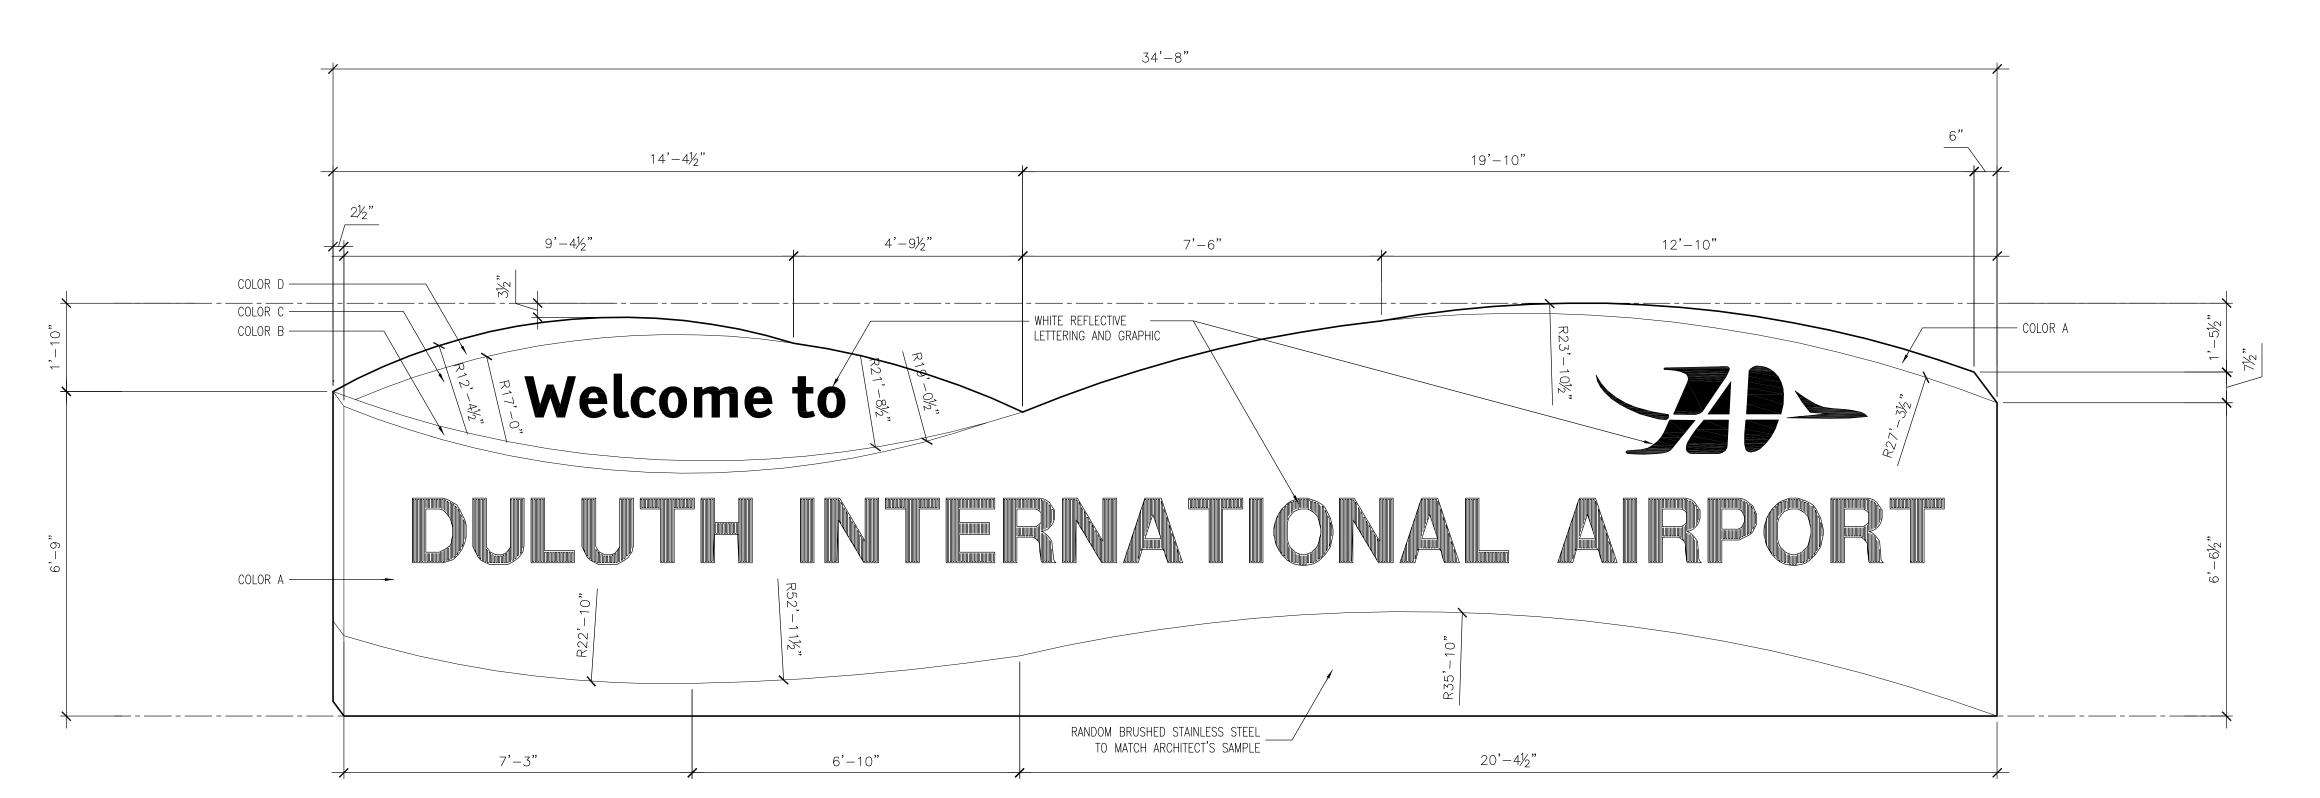

BID PACKAGE 2C ISSUED FOR REBID

4 SIGN TYPE E.1 FACE

1/2" = 1'-0"

COLOR SCHEDULE:

COLOR NO. A - PANTONE 7462C

COLOR NO. B - PANTONE 7468C

COLOR NO. C - PANTONE 5493C

COLOR NO. D - PANTONE 551C

43'-4"

Reynolds, Smith and Hills, Inc.

4525 Airport Approach Rd, Ste A
Duluth, Minnesota 55811

218-722-1227 Fax: 218-722-1052

www.rsandh.com

DULUTH
INTERNATIONAL
AIRPORT
DULUTH, MN

NEW PASSENGER TERMINAL