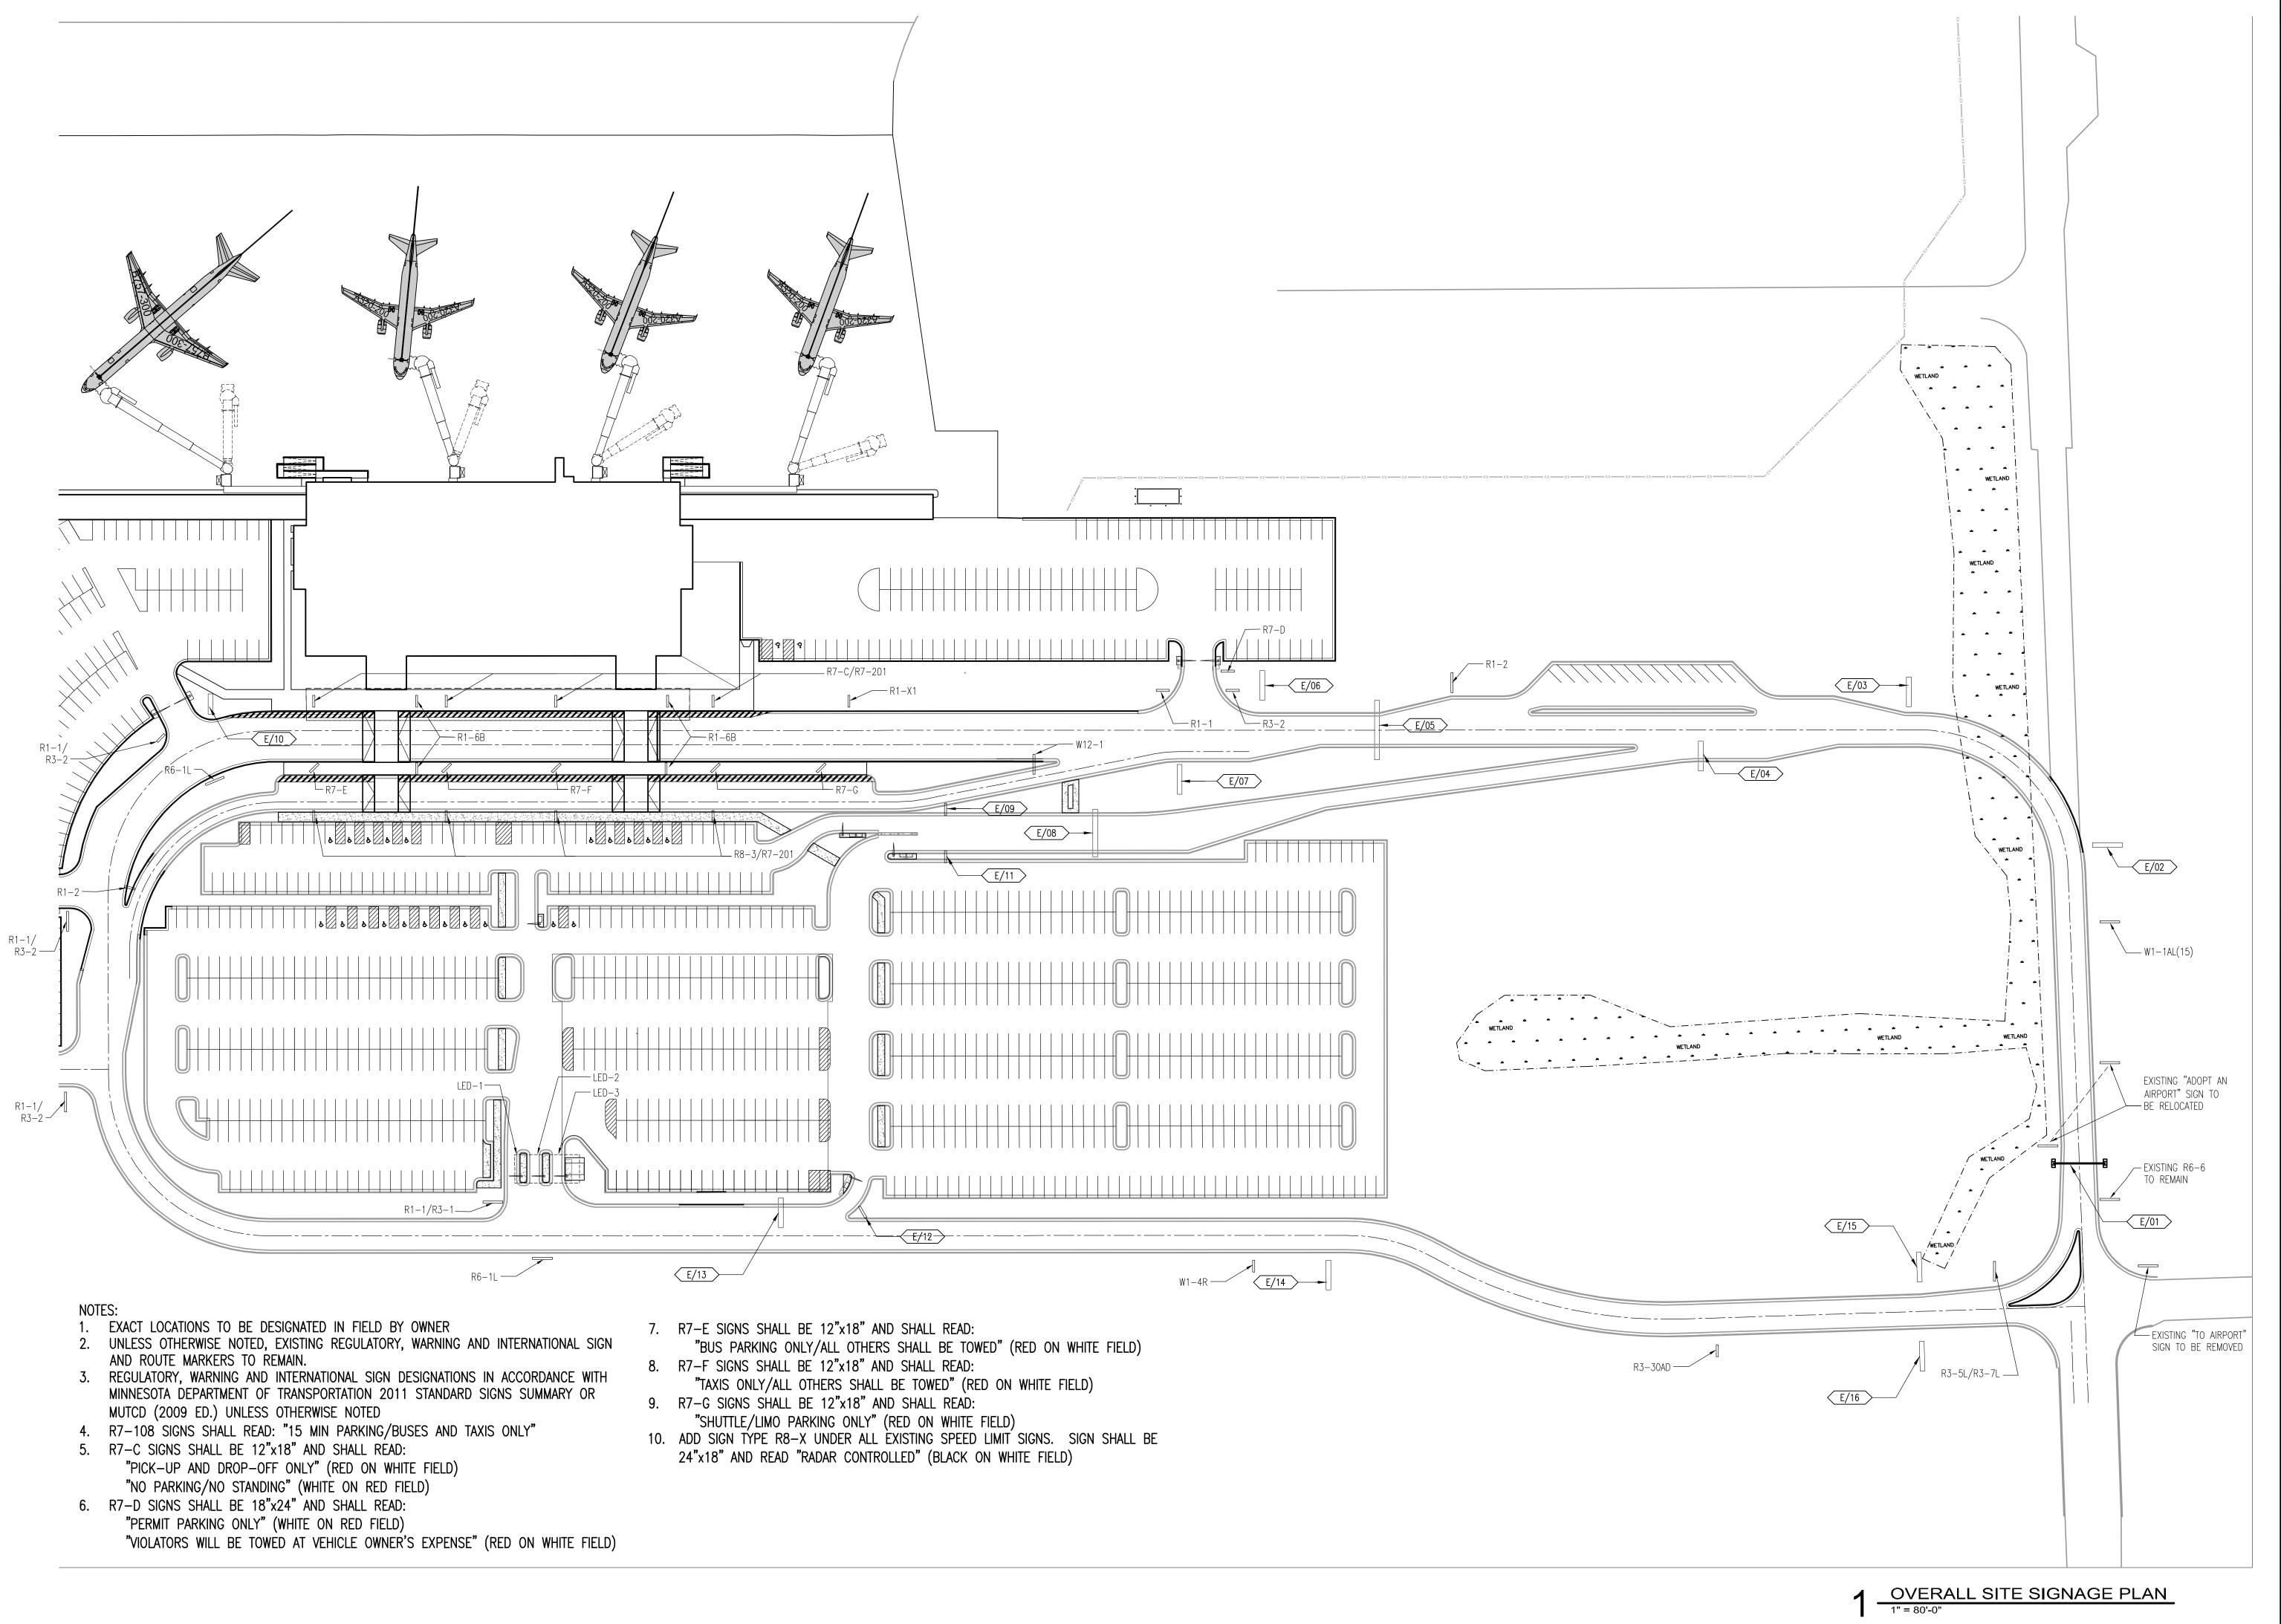

DATE ISSUED: 08-01-12
REVIEWED BY: TC

DRAWN BY: MKG/MI
DESIGNED BY: TC

AEP PROJECT NUMBER 213-1882-091

© 2010 REYNOLDS, SMITH AND HILLS INC.

SHEET TITLE
SITE SIGNAGE

PLAN

SHEET NUMBER

G100