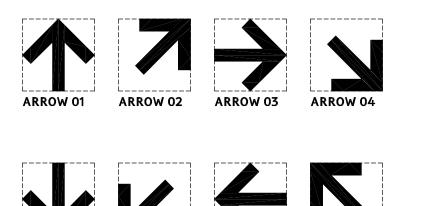

## SHEN, MILSOM & WILKE, LLC

2 N. Riverside Plaza #1460 Chicago IL 60606 TEL: (312) 559-4585 / FAX (312) 559-5393

**SEPTEMBER 17, 2012** 

NOTE: DASHED BOX SHOWN AROUND ARROW SYMBOLS IS FOR ALIGNMENT

# **AaBbCcDdEeFfGgHhIiJj** KkLlMmNnOoPpQqRrSs TtUu VvWw XxYyZz &1234567890

NOTE: TYPE FACE ON WAYFINDING SIGNAGE SHALL BE TIRESIAS SIGNFONT AND BE WHITE UNLESS NOTED OTHERWISE

2 TYPE FACE LEGEND
6" = 1'-0"