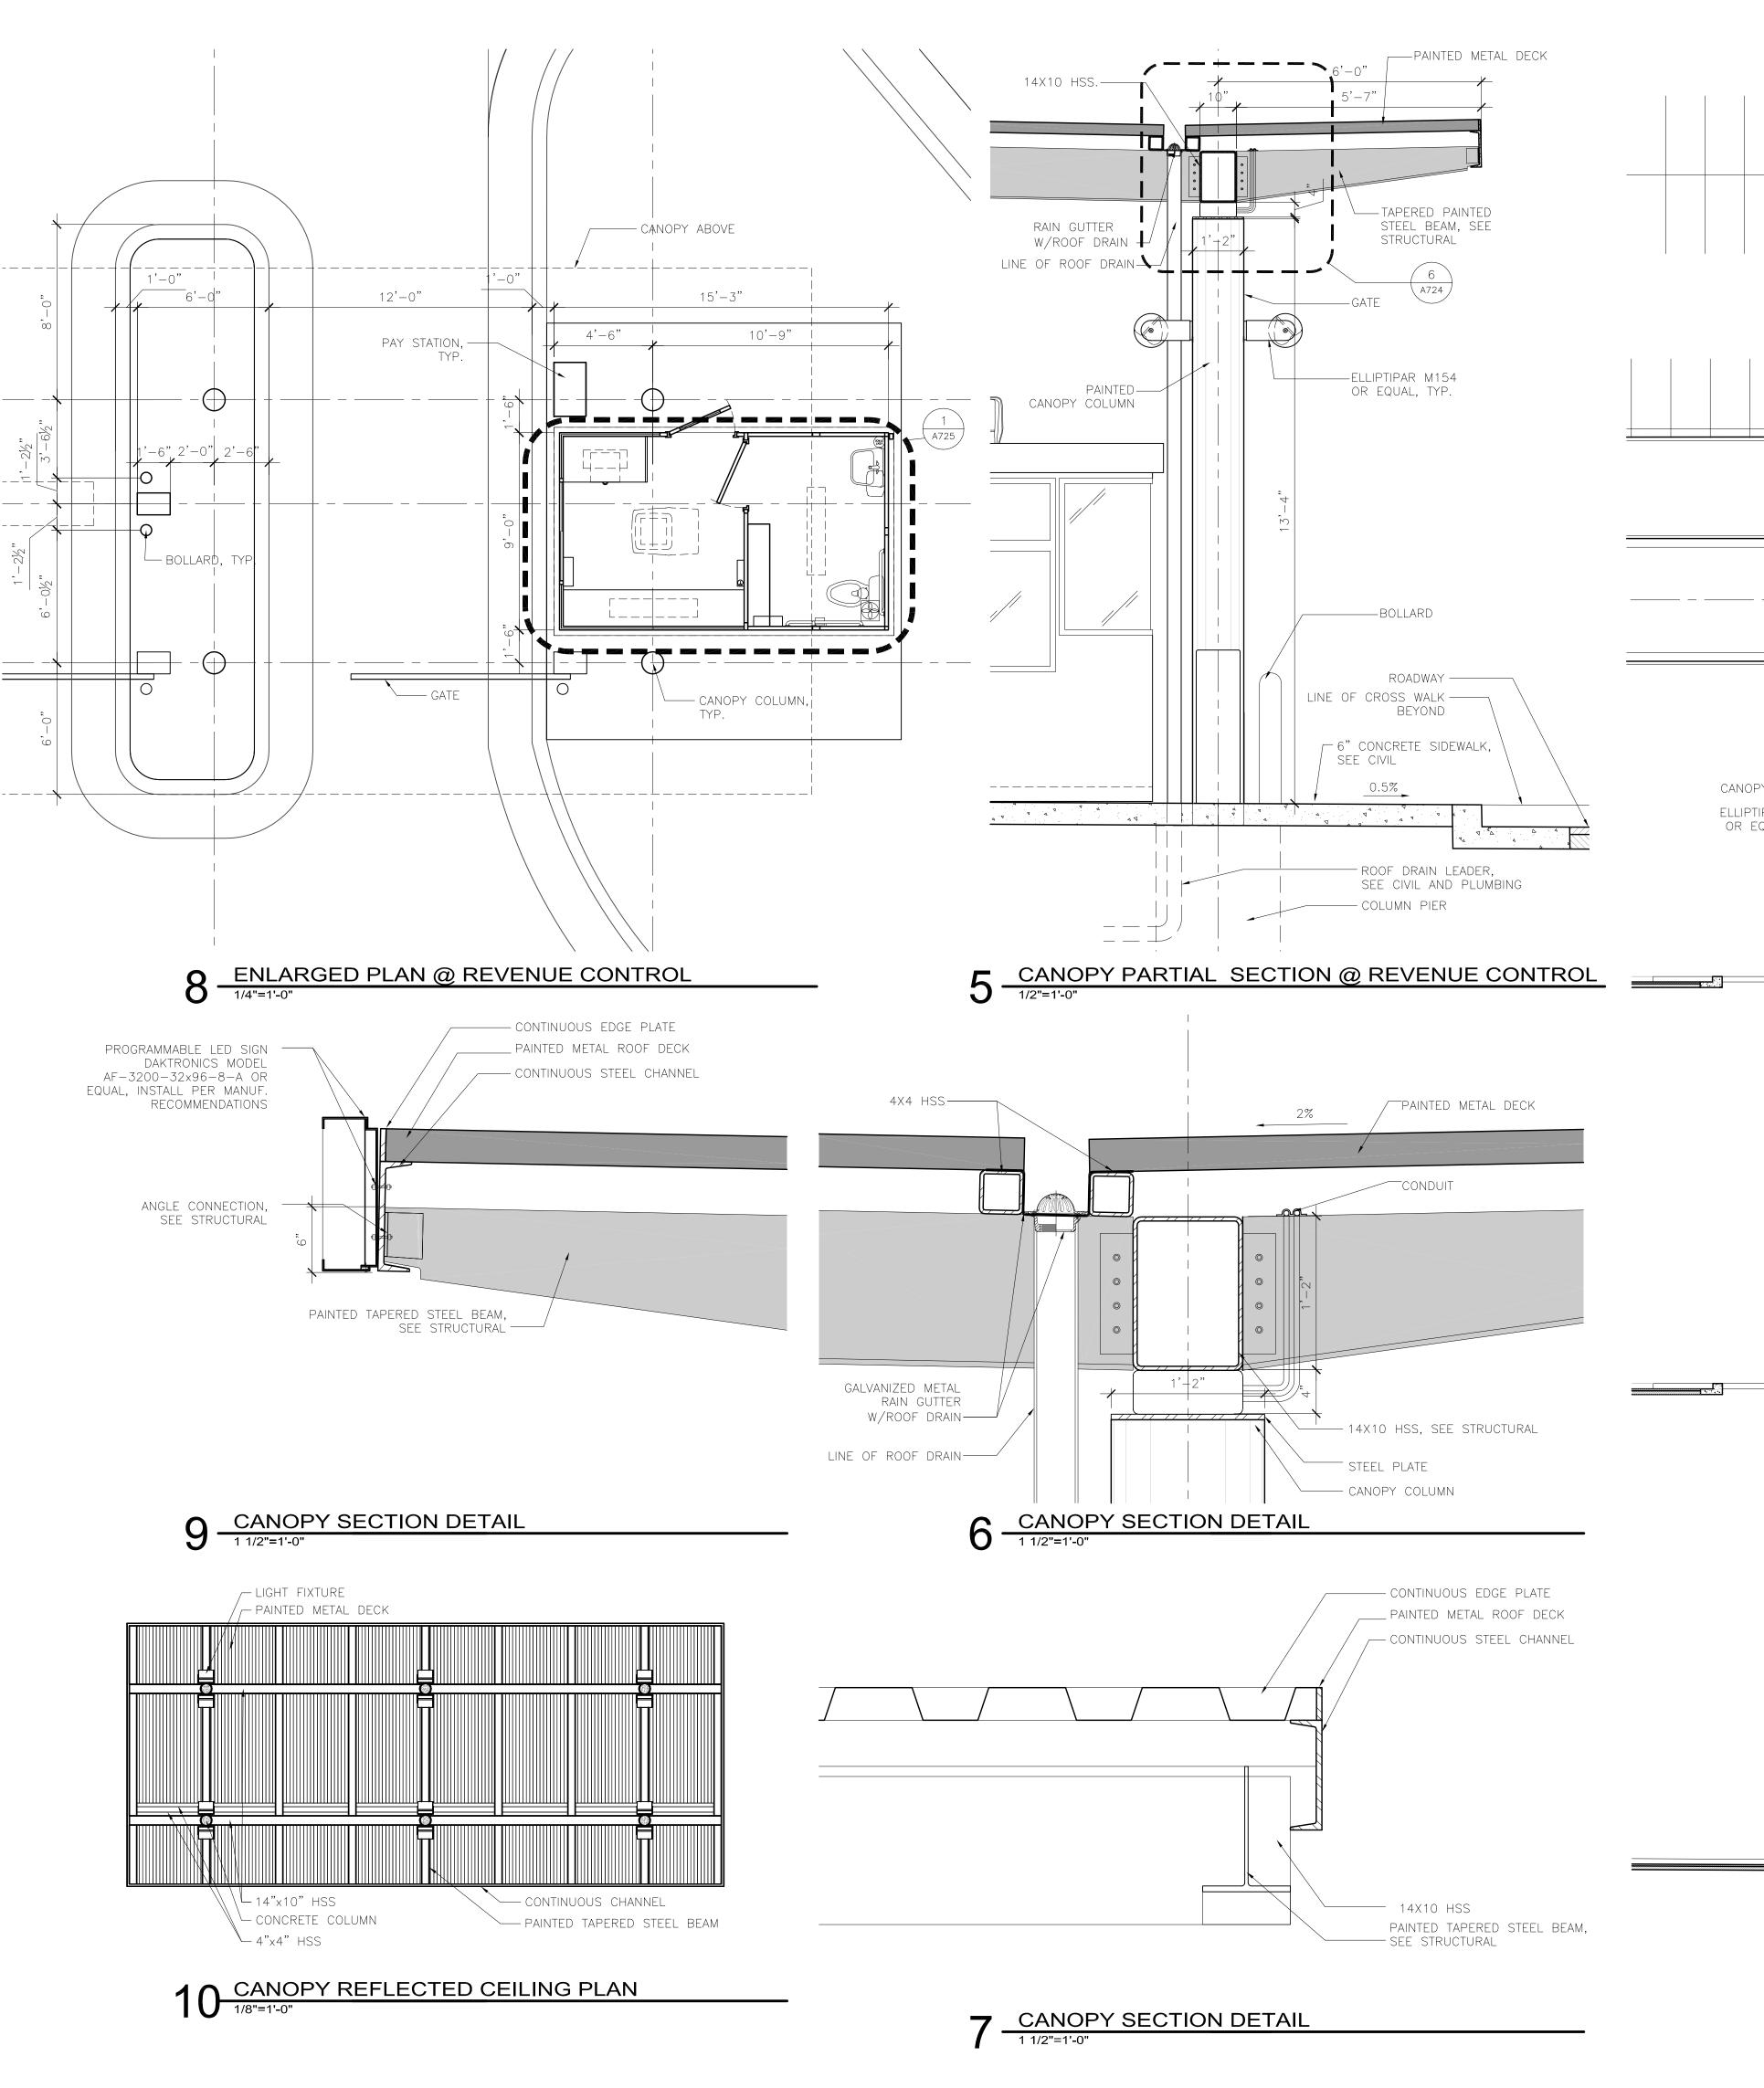

**G202** 

2 OVERALL ELEVATION @ REVENUE CONTROL

ISSUE SILLS IMPROVING YOUR WORLD

Reynolds, Smith and Hills, Inc.

4525 Airport Approach Rd, Ste A
Duluth, Minnesota 55811

218-722-1227 Fax: 218-722-1052

**AUTHORITY** 

DATE ISSUED: 03-20-12
REVIEWED BY: TC

DRAWN BY: MK
DESIGNED BY: TC

AEP PROJECT NUMBER 213-1882-091

© 2010 REYNOLDS, SMITH AND HILLS INC.

SHEET TITLE

EXTERIOR SYSTEM SHEET- REVENUE CONTROL

SHEET NUMBER

A724