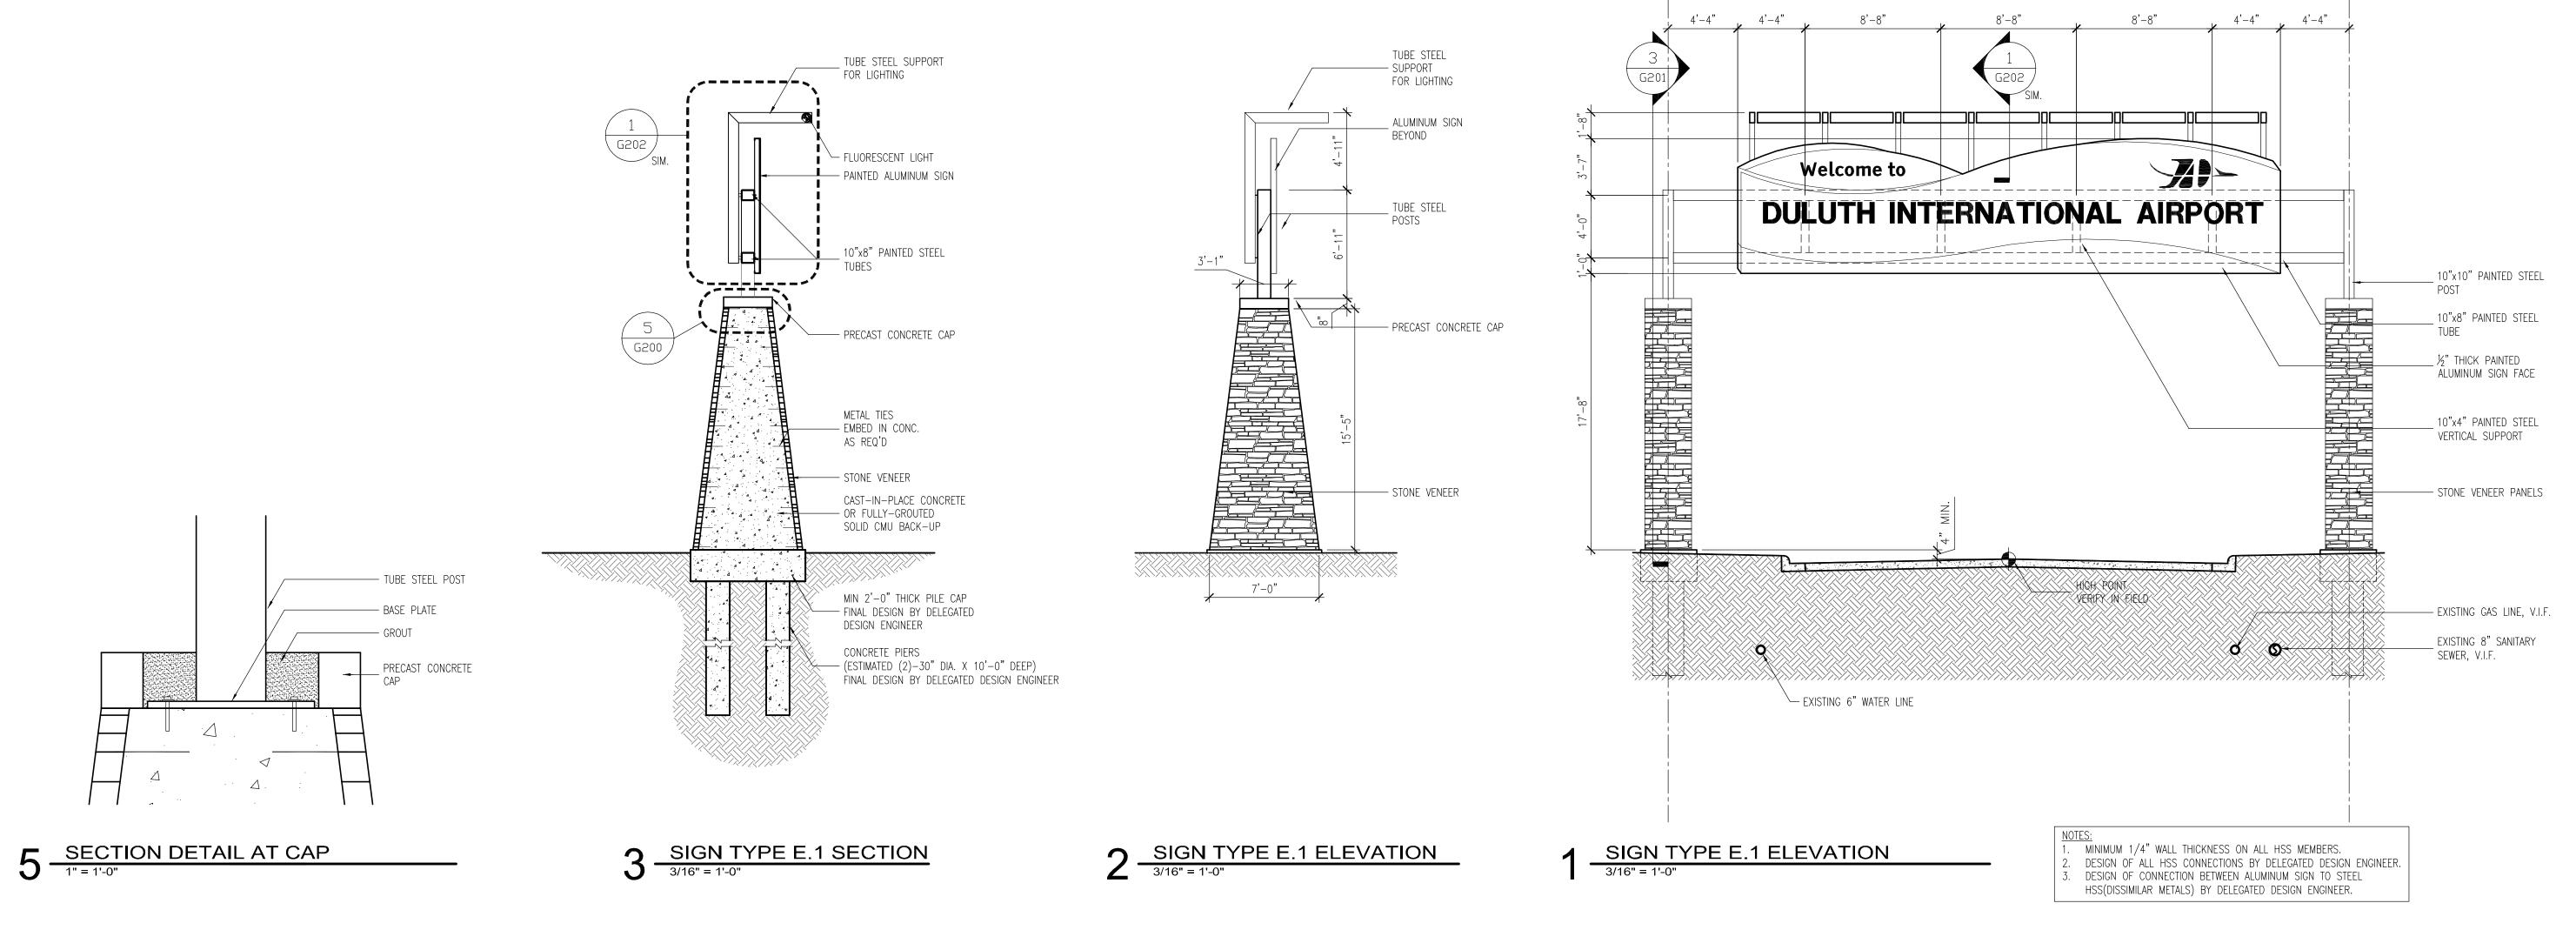

BID PACKAGE 2C ISSUED FOR REBID

4 SIGN TYPE E.1 FACE

1/2" = 1'-0"

COLOR SCHEDULE:

COLOR NO. A - PANTONE 7462C

COLOR NO. B - PANTONE 7468C

COLOR NO. C - PANTONE 5493C

COLOR NO. D - PANTONE 551C

## AEP PROJECT NUMBER

**213-1882-091**© 2010 REYNOLDS, SMITH AND HILLS INC.

SHEET TITLE

SIGNAGE TYPES & DETAILS

SHEET NUMBER

**G200** 

BID PACKAGE 2C ISSUED FOR REBID

Reynolds, Smith and Hills, Inc. 4525 Airport Approach Rd, Ste A Duluth, Minnesota 55811 218-722-1227 Fax: 218-722-1052 www.rsandh.com