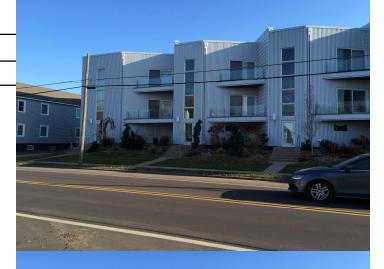

## 924 S LAKE AVE Unit 8

Adjusted price: \$978,000 Sale Date: July 2022 Land size: 2738 SF Principal Structure: 2518 SF Buyer: KOTEK, MARVIN J. Seller: DUFFNEY, MARK D & ROBIN L

#### 010-4045-00010 910 S LAKE AVE Unit 1

| Adjusted price:      | \$980,000                       |  |
|----------------------|---------------------------------|--|
| Sale Date:           | June 2022                       |  |
| Land size:           | 2614 SF                         |  |
| Principal Structure: | 2430 SF                         |  |
| Buyer:               | REINHARDT, BENJAMIN & KATHERINE |  |
| Seller:              | MCGOUGH, LAWRENCE & MAUREEN     |  |