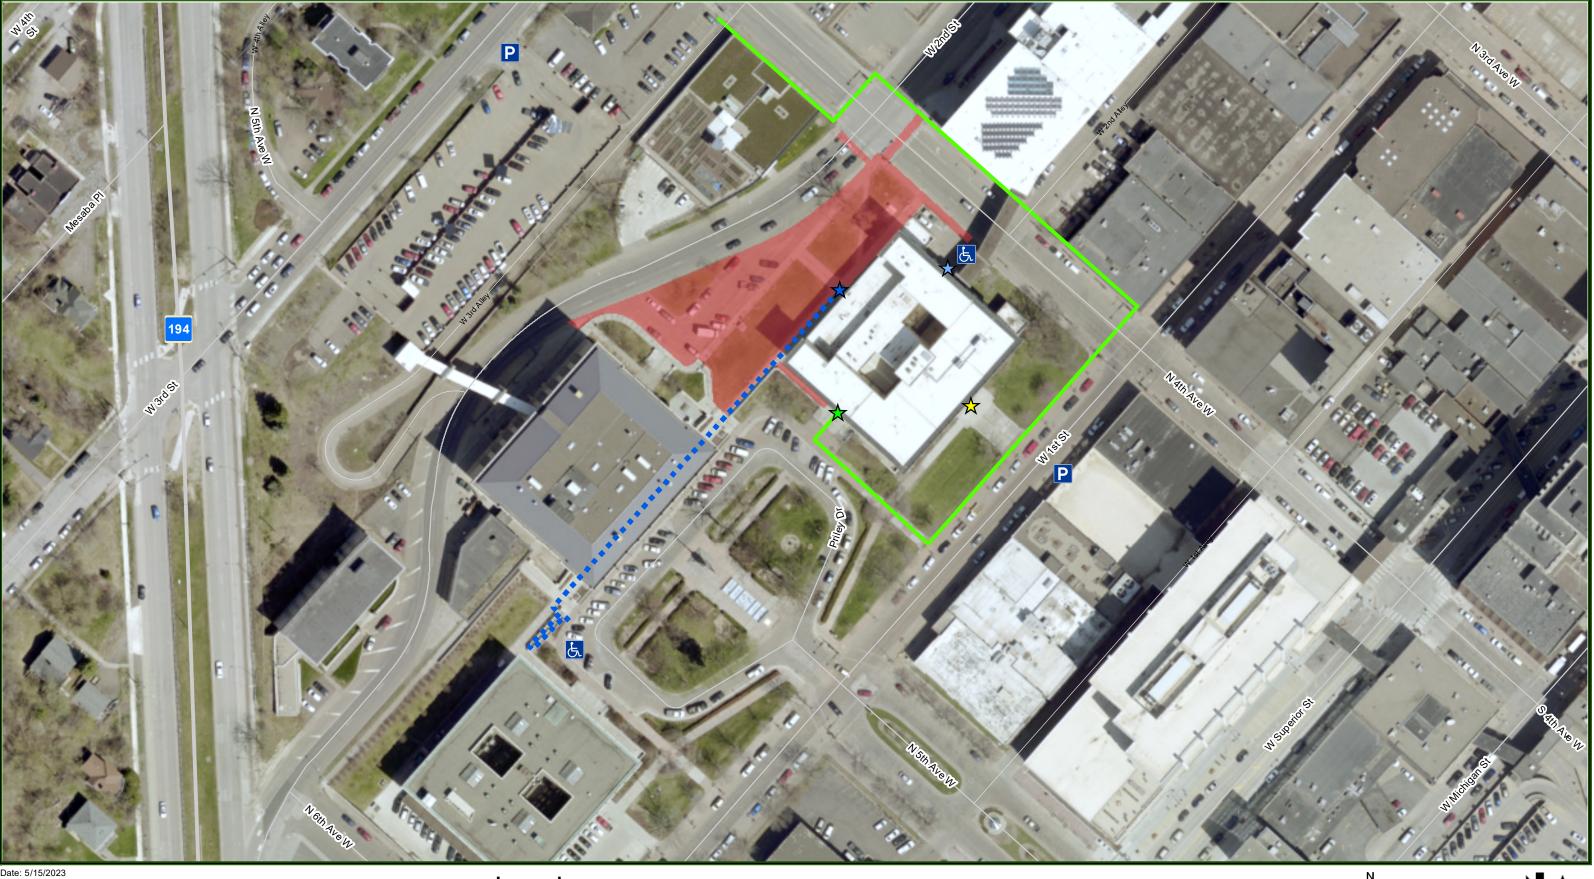

## Accessibility Route and Entrances to City Hall

The City of Duluth has tried to ensure that the information contained in this map or electronic document is accurate. The City of Duluth makes no warranty or guarantee concerning the accuracy or reliability. This drawing/data is neither a legally recorded map nor a survey and is not intended to be used as one. The drawing/data is a compilation of records, information and data located in various City, County and State offices and other sources affecting the area shown and is to be used for reference purposes only. The City of Duluth shall not be liable for errors contained within this data provided or for any damages in connection with the use of this

## Legend

Entrance

ADA Entrance (3 Spaces- Opens 5/17)

Construction Zone (Do Not Enter)

Public Parking Ramp