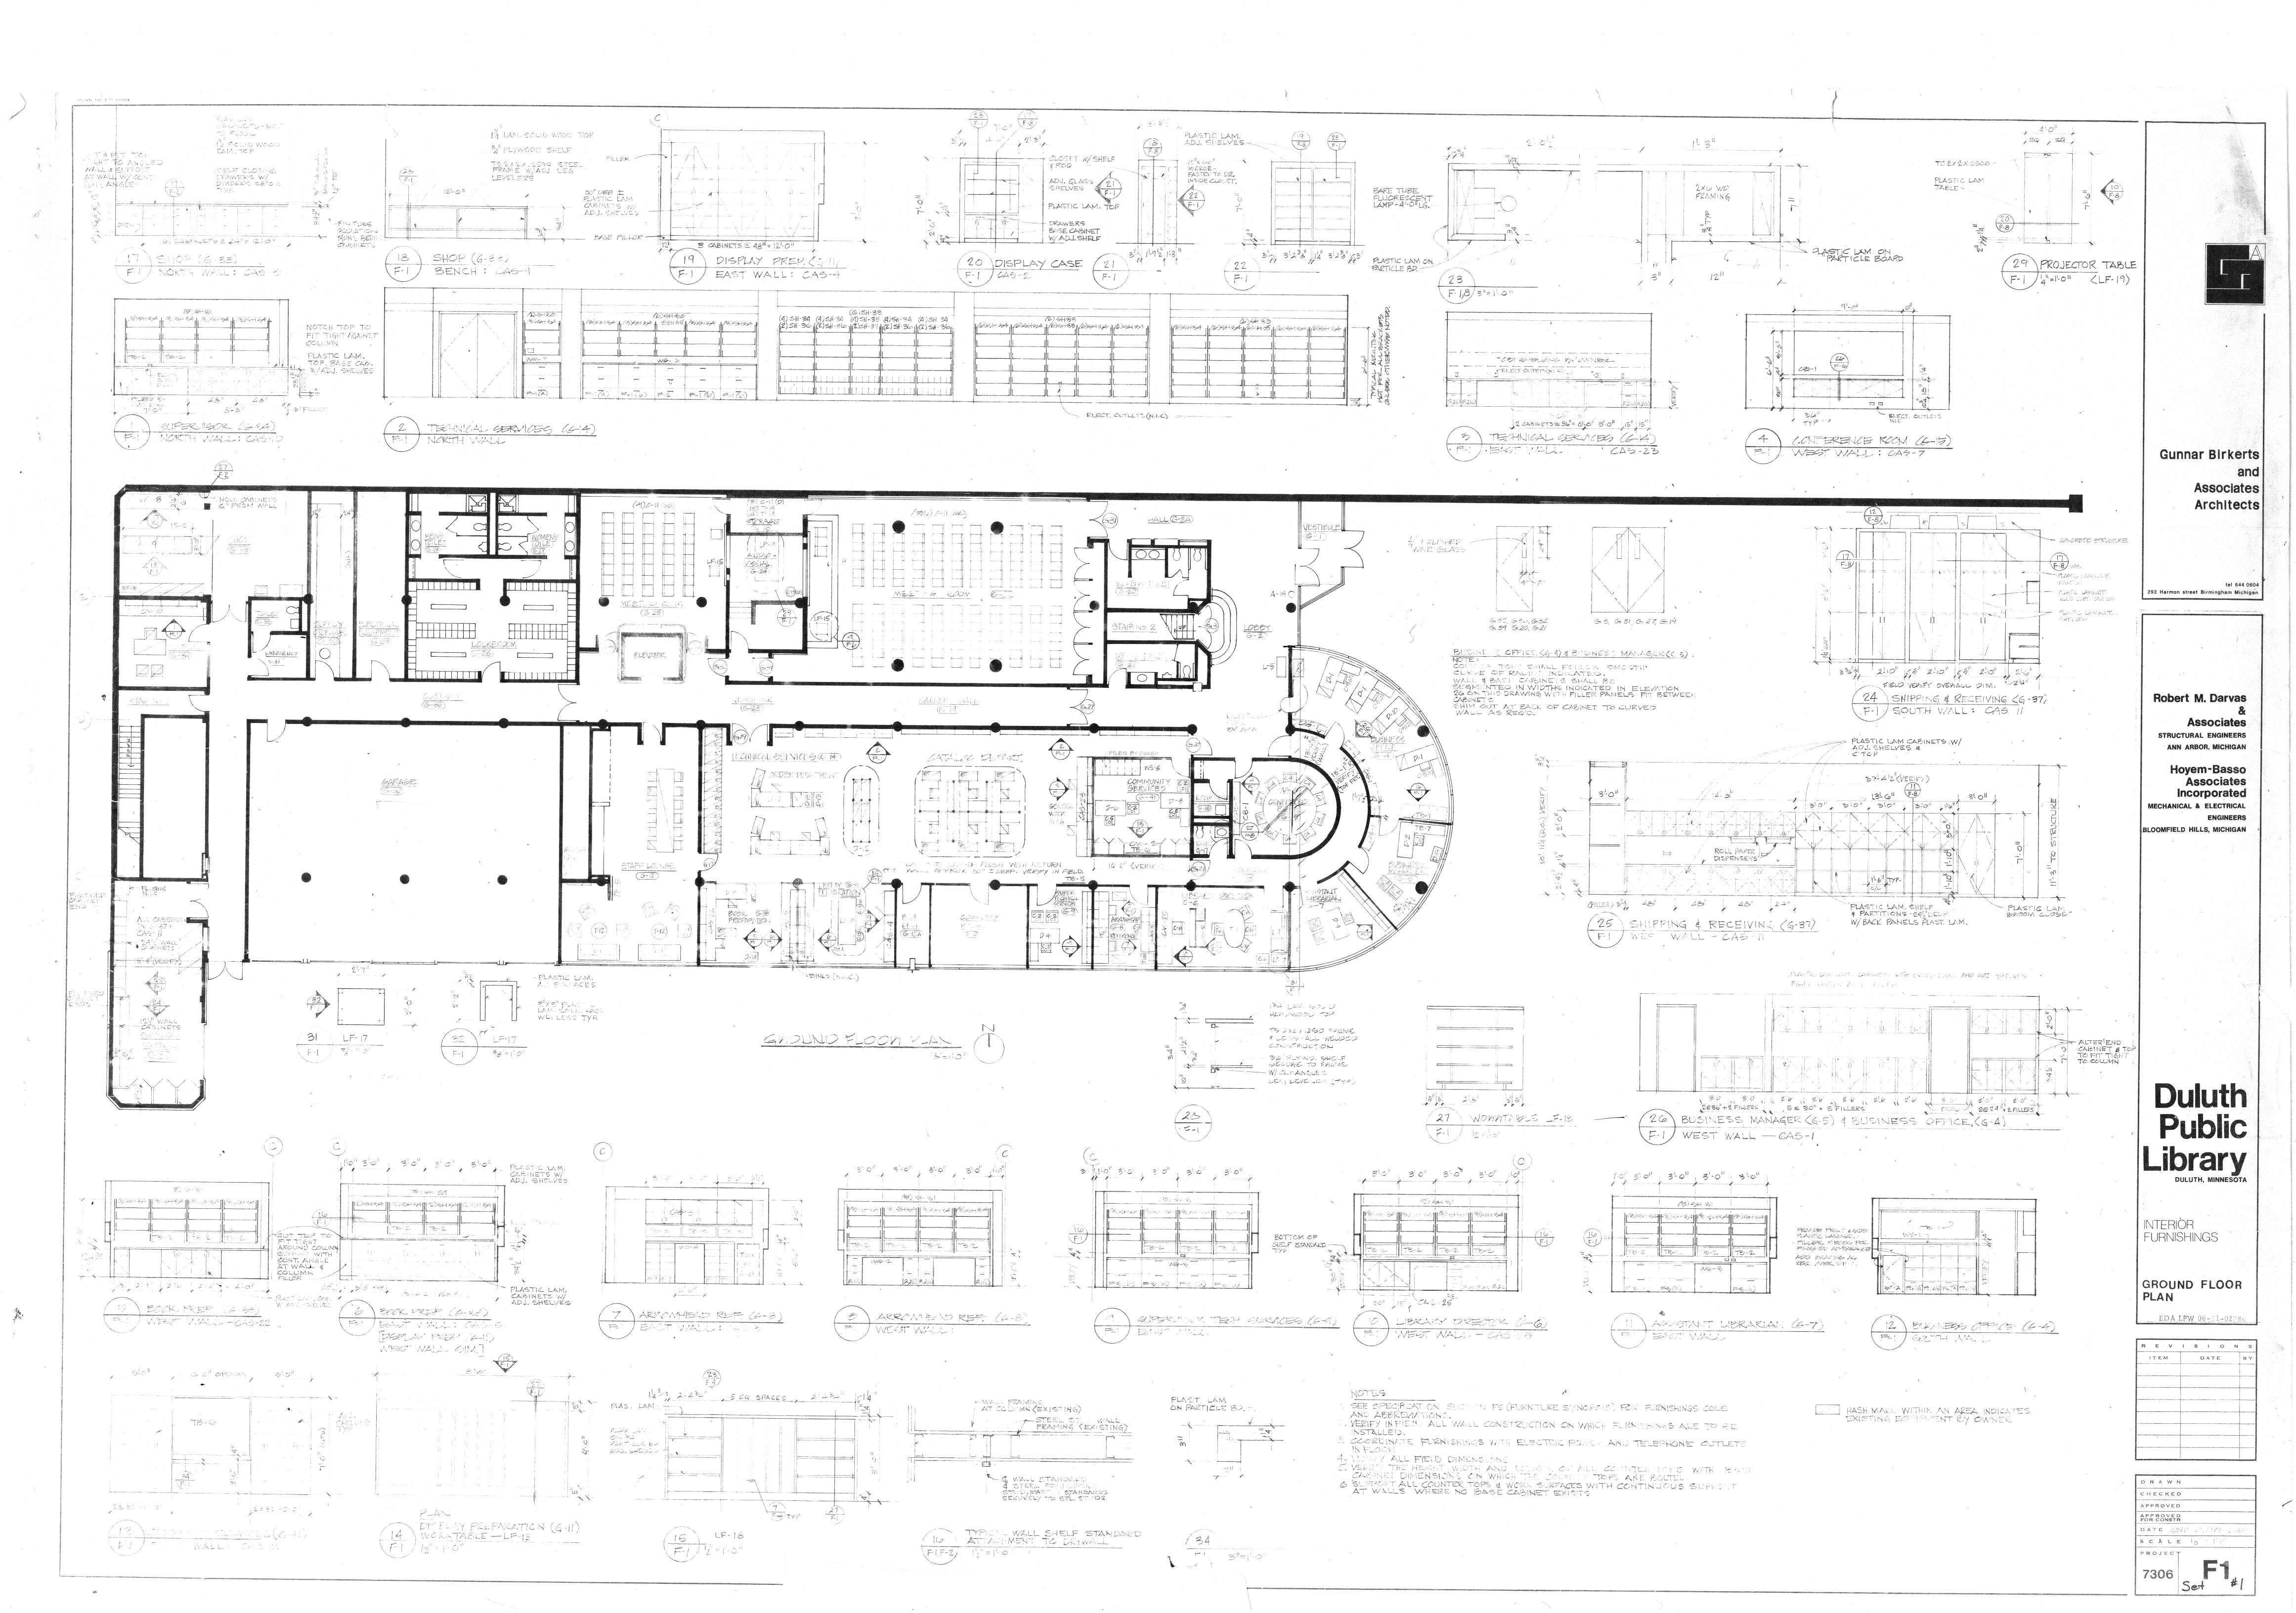

DATE JUNE 21, 1979- 10:10: SCALE 8"= 1-0" PROJECT

7306

EXISTING 120V ID RECEPTACLES

T. V. DISTRIBUTION & A-V SYSTEM WALL PLATES

NOTES:

1. ALL PLATES SHALL BE STAINLESS STEEL WITH ENGRAVED NAMEPLATE TO INDICATE FUNCTION AS SHOWN. 2. CONNECTOR TYPES: VIDEO - BNC, AUDIO - 1/4" LIACK, T.V. -"F" TYPE

3 VERIFY IN FIELD AND WITH OWNER SIZE OF COVER, NOMENCLATURE & ENGRAVING PROCESS BEFORE FABRICATION. A THE VOLUME CONTROLS MOUNTED ON COVER PLATES #7, #8 \$#9 SHALL BE COORDINATED WITH EQUIPMENT & HEADPHONES AND SHALL BE MANUFACTURED BY MALLORY, CENTRAL LAB OR OTHER APPROVED.

5. THE THREE (3) & FOUR (4) POSITION SELECTOR SWITCHES SHALL BE COORDINATED WITH EQUIPMENT AND SHALL BE MANUFACTURED BY SWITCHCRAFT, CENTRAL LAB, OKTRON OR OTHER APPROVED.

| SYMBOL              | DESCRIPTION                  |
|---------------------|------------------------------|
| $\langle A \rangle$ | EQUIPMENT SCHEDULE LETTER    |
| 5                   | OUTLET PLATE NUMBERING       |
| A                   | WIRE SCHEDULE NUMBER         |
|                     | - EXISTING CONDUIT           |
| Ф                   | EXISTING 120V 1 & RECEPTACLE |
|                     |                              |
|                     |                              |
| A.F.F.              | ABOVE FINISHED FLOOR         |
| N.I.C.              | NOT IN CONTRACT              |
|                     |                              |

|          | EQUIPMENT SCHEDULE  |                                            |                                     |  |  |  |  |
|----------|---------------------|--------------------------------------------|-------------------------------------|--|--|--|--|
|          | EQUIP.<br>LETTER    | DESCRIPTION                                | REMARKS                             |  |  |  |  |
|          | (A)                 | AUDIO-VISUAL DISTRIBUTION SYSTEM ENCLOSURE |                                     |  |  |  |  |
|          | (B)                 | MAIN COLOR RECEIVER   MONITOR              |                                     |  |  |  |  |
|          | (C)                 | TURNTABLES                                 |                                     |  |  |  |  |
|          | 0                   | STEREO CASSETTE DECK                       |                                     |  |  |  |  |
|          | E                   | MOBILE MULTIPLEXER                         |                                     |  |  |  |  |
|          | E                   | 16MM PROJECTOR                             |                                     |  |  |  |  |
|          | (G)                 | CAROUSEL PROJECTOR                         |                                     |  |  |  |  |
|          | H                   | SUPER 8MM SOUND PROJECTOR                  |                                     |  |  |  |  |
|          | //                  | SOUND FILM STRIP PROJECTOR                 |                                     |  |  |  |  |
|          |                     | DUAL 8MM PROJECTOR                         |                                     |  |  |  |  |
|          |                     | VIDEO CASSETTE RECORDER                    |                                     |  |  |  |  |
|          |                     | IGMM FILM INSPECTION MACHINE               |                                     |  |  |  |  |
| BY OWNER | M                   | 8MM FILM INSPECTION MACHINE                |                                     |  |  |  |  |
|          | $\sim$              | REMOTE COLOR RECEIVER / MONITOR            |                                     |  |  |  |  |
| BY OWNER |                     | MICROFILM READER                           | STORED ITEM                         |  |  |  |  |
| BY OWNER | (Q)                 | MICROFICHE READER                          | STORED ITEM                         |  |  |  |  |
|          | R                   | 6'X8' PULL DOWN SCREEN                     | STORED ITEM                         |  |  |  |  |
|          | (5)                 | 5'X5' PULL DOWN SCREEN                     | STORED ITEM                         |  |  |  |  |
|          | 7                   | COLOR CAMERA                               | STORED ITEM                         |  |  |  |  |
|          |                     | PORTABLE "VHS" SYSTEM                      | STORED IN OWNER SELECTED CABINET    |  |  |  |  |
|          | $\langle V \rangle$ | SLIDE STORAGE UNIT                         | NO HOOK-UP REQ'D.                   |  |  |  |  |
|          | (W)                 | HEAD PHONES                                | STORED IN CWNER<br>SELECTED CABINET |  |  |  |  |
| BY OWNER | $\langle x \rangle$ | SPLICING BLOCKS                            |                                     |  |  |  |  |
|          | $\langle Y \rangle$ | REAR PROJECTION LENSES                     | STORED IN OWNER                     |  |  |  |  |

| e de la companya de | n day saasa say sa la galaaya sa saasa |                |                |                           |                                                                                                                                                                                                                                                                                                                                                                                                                                                                                                                                                                                                                                                                                                                                                                                                                                                                                                                                                                                                                                                                                                                                                                                                                                                                                                                                                                                                                                                                                                                                                                                                                                                                                                                                                                                                                                                                                                                                                                                                                                                                                                                                |                                   |
|---------------------------------------------------------------------------------------------------------------|----------------------------------------------------------------------------------------------------------------|----------------|----------------|---------------------------|--------------------------------------------------------------------------------------------------------------------------------------------------------------------------------------------------------------------------------------------------------------------------------------------------------------------------------------------------------------------------------------------------------------------------------------------------------------------------------------------------------------------------------------------------------------------------------------------------------------------------------------------------------------------------------------------------------------------------------------------------------------------------------------------------------------------------------------------------------------------------------------------------------------------------------------------------------------------------------------------------------------------------------------------------------------------------------------------------------------------------------------------------------------------------------------------------------------------------------------------------------------------------------------------------------------------------------------------------------------------------------------------------------------------------------------------------------------------------------------------------------------------------------------------------------------------------------------------------------------------------------------------------------------------------------------------------------------------------------------------------------------------------------------------------------------------------------------------------------------------------------------------------------------------------------------------------------------------------------------------------------------------------------------------------------------------------------------------------------------------------------|-----------------------------------|
| 4                                                                                                             | 5                                                                                                              | 6              | 7              | 8                         | (N((2))                                                                                                                                                                                                                                                                                                                                                                                                                                                                                                                                                                                                                                                                                                                                                                                                                                                                                                                                                                                                                                                                                                                                                                                                                                                                                                                                                                                                                                                                                                                                                                                                                                                                                                                                                                                                                                                                                                                                                                                                                                                                                                                        | . (10)                            |
|                                                                                                               |                                                                                                                |                |                |                           | The Control of the Co |                                   |
| år<br>*                                                                                                       |                                                                                                                |                |                | NOTE:<br>I.VERIFY<br>WITH | LOCATION OF,<br>OWNER PRIOR                                                                                                                                                                                                                                                                                                                                                                                                                                                                                                                                                                                                                                                                                                                                                                                                                                                                                                                                                                                                                                                                                                                                                                                                                                                                                                                                                                                                                                                                                                                                                                                                                                                                                                                                                                                                                                                                                                                                                                                                                                                                                                    | ALL EQUIPMENT<br>TO INSTALLATION, |
|                                                                                                               |                                                                                                                |                |                |                           |                                                                                                                                                                                                                                                                                                                                                                                                                                                                                                                                                                                                                                                                                                                                                                                                                                                                                                                                                                                                                                                                                                                                                                                                                                                                                                                                                                                                                                                                                                                                                                                                                                                                                                                                                                                                                                                                                                                                                                                                                                                                                                                                |                                   |
|                                                                                                               |                                                                                                                |                |                |                           |                                                                                                                                                                                                                                                                                                                                                                                                                                                                                                                                                                                                                                                                                                                                                                                                                                                                                                                                                                                                                                                                                                                                                                                                                                                                                                                                                                                                                                                                                                                                                                                                                                                                                                                                                                                                                                                                                                                                                                                                                                                                                                                                |                                   |
|                                                                                                               |                                                                                                                |                |                |                           |                                                                                                                                                                                                                                                                                                                                                                                                                                                                                                                                                                                                                                                                                                                                                                                                                                                                                                                                                                                                                                                                                                                                                                                                                                                                                                                                                                                                                                                                                                                                                                                                                                                                                                                                                                                                                                                                                                                                                                                                                                                                                                                                |                                   |
|                                                                                                               | W                                                                                                              | IRING SCHE     | DULE           |                           |                                                                                                                                                                                                                                                                                                                                                                                                                                                                                                                                                                                                                                                                                                                                                                                                                                                                                                                                                                                                                                                                                                                                                                                                                                                                                                                                                                                                                                                                                                                                                                                                                                                                                                                                                                                                                                                                                                                                                                                                                                                                                                                                |                                   |
| CABLING NUMBER OF NUMBER CABLES                                                                               | NUMBER OF<br>CONDUCTORS                                                                                        | GAUGE MANUFACT | URER & REFEREN | NCE<br>PLATE REMARKS      |                                                                                                                                                                                                                                                                                                                                                                                                                                                                                                                                                                                                                                                                                                                                                                                                                                                                                                                                                                                                                                                                                                                                                                                                                                                                                                                                                                                                                                                                                                                                                                                                                                                                                                                                                                                                                                                                                                                                                                                                                                                                                                                                |                                   |

|                                              | WIRING SCHEDULE   |                                                                                                                                                                                                                                                                                                                                                                                                                                                                                                                                                                                                                                                                                                                                                                                                                                                                                                                                                                                                                                                                                                                                                                                                                                                                                                                                                                                                                                                                                                                                                                                                                                                                                                                                                                                                                                                                                                                                                                                                                                                                                                                                |                         |              |                                |                                     |                              |  |  |
|----------------------------------------------|-------------------|--------------------------------------------------------------------------------------------------------------------------------------------------------------------------------------------------------------------------------------------------------------------------------------------------------------------------------------------------------------------------------------------------------------------------------------------------------------------------------------------------------------------------------------------------------------------------------------------------------------------------------------------------------------------------------------------------------------------------------------------------------------------------------------------------------------------------------------------------------------------------------------------------------------------------------------------------------------------------------------------------------------------------------------------------------------------------------------------------------------------------------------------------------------------------------------------------------------------------------------------------------------------------------------------------------------------------------------------------------------------------------------------------------------------------------------------------------------------------------------------------------------------------------------------------------------------------------------------------------------------------------------------------------------------------------------------------------------------------------------------------------------------------------------------------------------------------------------------------------------------------------------------------------------------------------------------------------------------------------------------------------------------------------------------------------------------------------------------------------------------------------|-------------------------|--------------|--------------------------------|-------------------------------------|------------------------------|--|--|
|                                              | CABLING<br>NUMBER | NUMBER OF<br>CABLES                                                                                                                                                                                                                                                                                                                                                                                                                                                                                                                                                                                                                                                                                                                                                                                                                                                                                                                                                                                                                                                                                                                                                                                                                                                                                                                                                                                                                                                                                                                                                                                                                                                                                                                                                                                                                                                                                                                                                                                                                                                                                                            | NUMBER OF<br>CONDUCTORS | GAUGE<br>AWG | MANUFACTURER ¢<br>STYLE NUMBER | REFERENCE<br>OUTLET PLATE<br>NUMBER | REMARKS                      |  |  |
|                                              | $\triangle$       | 3                                                                                                                                                                                                                                                                                                                                                                                                                                                                                                                                                                                                                                                                                                                                                                                                                                                                                                                                                                                                                                                                                                                                                                                                                                                                                                                                                                                                                                                                                                                                                                                                                                                                                                                                                                                                                                                                                                                                                                                                                                                                                                                              | 1/C SHIELDED            | 22           | BELDEN # 8241                  |                                     | VIDEO - IN & OUT<br>TV CABLE |  |  |
|                                              |                   | 2                                                                                                                                                                                                                                                                                                                                                                                                                                                                                                                                                                                                                                                                                                                                                                                                                                                                                                                                                                                                                                                                                                                                                                                                                                                                                                                                                                                                                                                                                                                                                                                                                                                                                                                                                                                                                                                                                                                                                                                                                                                                                                                              | 3/c SHIELDED            | 20           | BELDEN # 8772                  |                                     | AUDIO-IN & OUT               |  |  |
|                                              | <u>A</u>          | /                                                                                                                                                                                                                                                                                                                                                                                                                                                                                                                                                                                                                                                                                                                                                                                                                                                                                                                                                                                                                                                                                                                                                                                                                                                                                                                                                                                                                                                                                                                                                                                                                                                                                                                                                                                                                                                                                                                                                                                                                                                                                                                              | /c SHIELDED             | 22           | BELDEN # 824                   | 14                                  | VIDEO-IN                     |  |  |
| OTE: OR COVERPLATE #9 OMBINE THREE (3) SETS. |                   | /                                                                                                                                                                                                                                                                                                                                                                                                                                                                                                                                                                                                                                                                                                                                                                                                                                                                                                                                                                                                                                                                                                                                                                                                                                                                                                                                                                                                                                                                                                                                                                                                                                                                                                                                                                                                                                                                                                                                                                                                                                                                                                                              | 3/c SHIELDED            | 20           | BELDEN # 8772                  | [/4]                                | AUDIO - OUT                  |  |  |
|                                              | <u> </u>          | 2                                                                                                                                                                                                                                                                                                                                                                                                                                                                                                                                                                                                                                                                                                                                                                                                                                                                                                                                                                                                                                                                                                                                                                                                                                                                                                                                                                                                                                                                                                                                                                                                                                                                                                                                                                                                                                                                                                                                                                                                                                                                                                                              | 1/C SHIELDED            | 22           | BELDEN # 8241 *                | a ÷ a                               | VIDEO - OUT É<br>TV CABLE    |  |  |
|                                              |                   | /                                                                                                                                                                                                                                                                                                                                                                                                                                                                                                                                                                                                                                                                                                                                                                                                                                                                                                                                                                                                                                                                                                                                                                                                                                                                                                                                                                                                                                                                                                                                                                                                                                                                                                                                                                                                                                                                                                                                                                                                                                                                                                                              | 3/c SHIELDED            | 20           | BELDEN # 8772                  | 2 \$ 9                              | AUDIO - OUT                  |  |  |
| ·                                            | 4                 | /                                                                                                                                                                                                                                                                                                                                                                                                                                                                                                                                                                                                                                                                                                                                                                                                                                                                                                                                                                                                                                                                                                                                                                                                                                                                                                                                                                                                                                                                                                                                                                                                                                                                                                                                                                                                                                                                                                                                                                                                                                                                                                                              | 3/c SHIELDED            | 20           | BELDEN # 8772                  | 3                                   | AUDIO-IN                     |  |  |
|                                              | A                 | The control of the co | 3/c SHIELDED            | 20           | BELDEN # 8772                  | 4                                   | MICROPHONE                   |  |  |
|                                              |                   |                                                                                                                                                                                                                                                                                                                                                                                                                                                                                                                                                                                                                                                                                                                                                                                                                                                                                                                                                                                                                                                                                                                                                                                                                                                                                                                                                                                                                                                                                                                                                                                                                                                                                                                                                                                                                                                                                                                                                                                                                                                                                                                                | 5/C                     | 20           | BELDEN # 9445                  |                                     | CAROUSEL<br>SUDE PROJECTOR   |  |  |
|                                              |                   |                                                                                                                                                                                                                                                                                                                                                                                                                                                                                                                                                                                                                                                                                                                                                                                                                                                                                                                                                                                                                                                                                                                                                                                                                                                                                                                                                                                                                                                                                                                                                                                                                                                                                                                                                                                                                                                                                                                                                                                                                                                                                                                                | 2/C                     | /8           | BELDEN # 8762                  | 5                                   | REMOTE ON-OFF                |  |  |
|                                              | A                 | /                                                                                                                                                                                                                                                                                                                                                                                                                                                                                                                                                                                                                                                                                                                                                                                                                                                                                                                                                                                                                                                                                                                                                                                                                                                                                                                                                                                                                                                                                                                                                                                                                                                                                                                                                                                                                                                                                                                                                                                                                                                                                                                              | 3/C SHIELDED            | 20           | BELDEN # 8772                  | 6                                   | PROJECTOR                    |  |  |
|                                              |                   | / .                                                                                                                                                                                                                                                                                                                                                                                                                                                                                                                                                                                                                                                                                                                                                                                                                                                                                                                                                                                                                                                                                                                                                                                                                                                                                                                                                                                                                                                                                                                                                                                                                                                                                                                                                                                                                                                                                                                                                                                                                                                                                                                            | 3/C SHIELDED            | 20           | BELDEN #8772                   | 7                                   | AUDIO-OUT                    |  |  |
|                                              |                   | 3                                                                                                                                                                                                                                                                                                                                                                                                                                                                                                                                                                                                                                                                                                                                                                                                                                                                                                                                                                                                                                                                                                                                                                                                                                                                                                                                                                                                                                                                                                                                                                                                                                                                                                                                                                                                                                                                                                                                                                                                                                                                                                                              | 2/c                     | 16           | BELDEN# 8470                   |                                     | SELECTOR SW.                 |  |  |
|                                              | A                 |                                                                                                                                                                                                                                                                                                                                                                                                                                                                                                                                                                                                                                                                                                                                                                                                                                                                                                                                                                                                                                                                                                                                                                                                                                                                                                                                                                                                                                                                                                                                                                                                                                                                                                                                                                                                                                                                                                                                                                                                                                                                                                                                | 3/C SHIELDED            | 20           | BELDEN #8772                   | 8                                   | AUDIO - OUT                  |  |  |
|                                              | American          | 4                                                                                                                                                                                                                                                                                                                                                                                                                                                                                                                                                                                                                                                                                                                                                                                                                                                                                                                                                                                                                                                                                                                                                                                                                                                                                                                                                                                                                                                                                                                                                                                                                                                                                                                                                                                                                                                                                                                                                                                                                                                                                                                              | <sup>2</sup> /c         | 16           | BELDEN #8470                   |                                     | SELECTOR SW.                 |  |  |

\* CABLE 16 FOR VIDEO ON PLATE NºZ ONLY. DO NOT PROVIDE CABLE FOR PLATE Nº 9

EXISTING CONDUIT
UP TO MEDIA CENTER #107

**Gunnar Birkerts** 

292 Harmon street Birmingham Michigan

Robert M. Darvas

STRUCTURAL ENGINEERS

ANN ARBOR, MICHIGAN

Incorporated

**Associates** 

Architects

INTERIOR FURNISHINGS

AUDIO-VISUAL PLAN GROUND FLOOR

EDA\_LPW\_06-51-02786

|       | 2 4000 5000 5 |  | 1        |              |   | gas.                                    |                                         | BY |
|-------|---------------|--|----------|--------------|---|-----------------------------------------|-----------------------------------------|----|
|       | ITEM          |  |          | DATE         |   |                                         |                                         |    |
|       |               |  | T        | ***********  |   | *************************************** |                                         |    |
|       |               |  | <u> </u> |              | - |                                         |                                         |    |
|       |               |  |          |              |   |                                         |                                         | -  |
| ***** | -             |  |          | -            |   | converse confident                      |                                         |    |
|       |               |  |          |              |   |                                         |                                         |    |
|       |               |  |          | ************ |   |                                         |                                         |    |
|       |               |  |          |              |   |                                         |                                         |    |
| -     |               |  |          |              |   |                                         |                                         |    |
|       |               |  |          |              |   |                                         |                                         |    |
|       | ~~~~          |  | +        |              |   |                                         |                                         |    |
|       |               |  |          |              |   |                                         |                                         |    |
|       |               |  | +        |              |   | ***                                     |                                         |    |
|       |               |  |          |              |   |                                         |                                         |    |
|       |               |  | +        |              |   |                                         | *************************************** |    |
|       |               |  |          |              |   |                                         |                                         |    |

| DRAWN                     |
|---------------------------|
| CHECKED                   |
| APPROVED                  |
| APPROVED<br>FOR COMSTR    |
| DATE JUNE 21, 1979 - 8105 |
| SCALE  8" = 1'-0"         |
| 7306 F9                   |

SCALE 8 =1'-0" PROJECT

7306