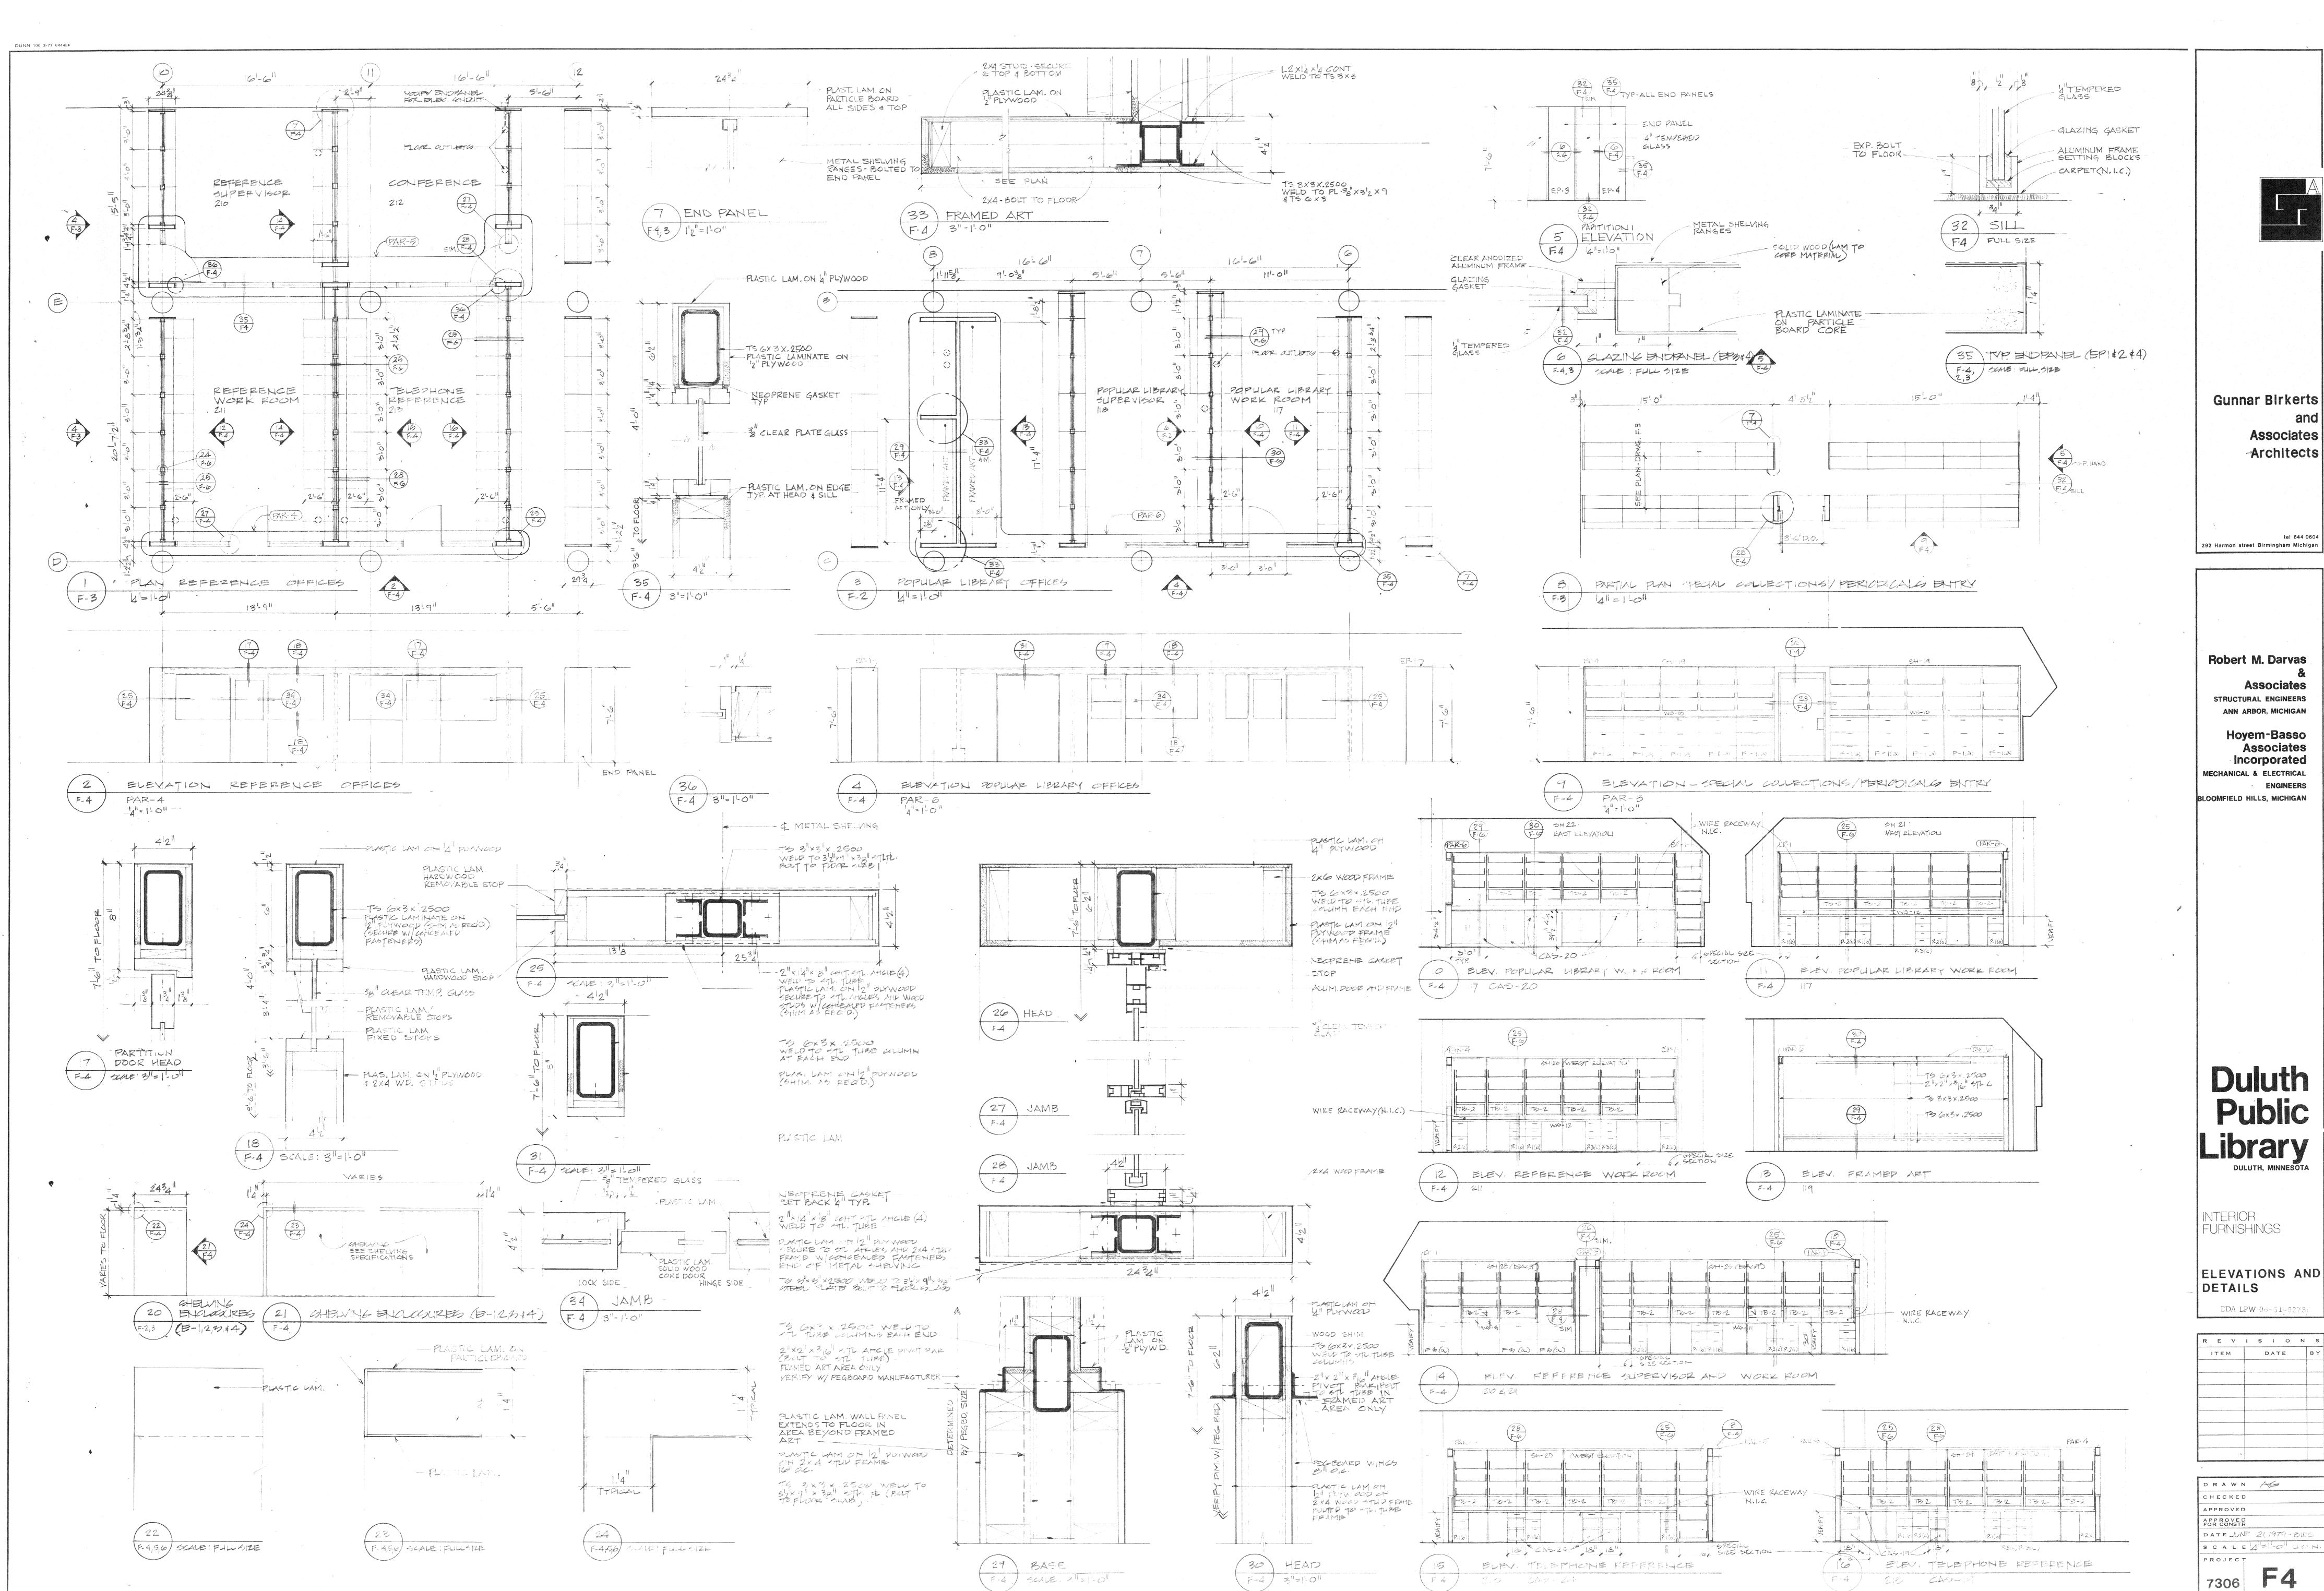

DATE JUNE 21, 1979- 10:10: SCALE 8"= 1-0" PROJECT

7306

EXISTING 120V ID RECEPTACLES

T. V. DISTRIBUTION & A-V SYSTEM WALL PLATES

NOTES:

1. ALL PLATES SHALL BE STAINLESS STEEL WITH ENGRAVED NAMEPLATE TO INDICATE FUNCTION AS SHOWN. 2. CONNECTOR TYPES: VIDEO - BNC, AUDIO - 1/4" LIACK, T.V. -"F" TYPE

3 VERIFY IN FIELD AND WITH OWNER SIZE OF COVER, NOMENCLATURE & ENGRAVING PROCESS BEFORE FABRICATION. A THE VOLUME CONTROLS MOUNTED ON COVER PLATES #7, #8 \$#9 SHALL BE COORDINATED WITH EQUIPMENT & HEADPHONES AND SHALL BE MANUFACTURED BY MALLORY, CENTRAL LAB OR OTHER APPROVED.

5. THE THREE (3) & FOUR (4) POSITION SELECTOR SWITCHES SHALL BE COORDINATED WITH EQUIPMENT AND SHALL BE MANUFACTURED BY SWITCHCRAFT, CENTRAL LAB, OKTRON OR OTHER APPROVED.

| SYMBOL              | DESCRIPTION                  |
|---------------------|------------------------------|
| $\langle A \rangle$ | EQUIPMENT SCHEDULE LETTER    |
| 5                   | OUTLET PLATE NUMBERING       |
| A                   | WIRE SCHEDULE NUMBER         |
|                     | - EXISTING CONDUIT           |
| Ф                   | EXISTING 120V 1 & RECEPTACLE |
|                     |                              |
|                     |                              |
| A.F.F.              | ABOVE FINISHED FLOOR         |
| N.I.C.              | NOT IN CONTRACT              |
|                     |                              |

|          | EQUIPMENT SCHEDULE  |                                            |                                     |  |  |  |  |
|----------|---------------------|--------------------------------------------|-------------------------------------|--|--|--|--|
|          | EQUIP.<br>LETTER    | DESCRIPTION                                | REMARKS                             |  |  |  |  |
|          | (A)                 | AUDIO-VISUAL DISTRIBUTION SYSTEM ENCLOSURE |                                     |  |  |  |  |
|          | (B)                 | MAIN COLOR RECEIVER   MONITOR              |                                     |  |  |  |  |
|          | (C)                 | TURNTABLES                                 |                                     |  |  |  |  |
|          | 0                   | STEREO CASSETTE DECK                       |                                     |  |  |  |  |
|          | E                   | MOBILE MULTIPLEXER                         |                                     |  |  |  |  |
|          | E                   | 16MM PROJECTOR                             |                                     |  |  |  |  |
|          | (G)                 | CAROUSEL PROJECTOR                         |                                     |  |  |  |  |
|          | H                   | SUPER 8MM SOUND PROJECTOR                  |                                     |  |  |  |  |
|          | //                  | SOUND FILM STRIP PROJECTOR                 |                                     |  |  |  |  |
|          |                     | DUAL 8MM PROJECTOR                         |                                     |  |  |  |  |
|          |                     | VIDEO CASSETTE RECORDER                    |                                     |  |  |  |  |
|          |                     | IGMM FILM INSPECTION MACHINE               |                                     |  |  |  |  |
| BY OWNER | M                   | 8MM FILM INSPECTION MACHINE                |                                     |  |  |  |  |
|          | $\sim$              | REMOTE COLOR RECEIVER / MONITOR            |                                     |  |  |  |  |
| BY OWNER |                     | MICROFILM READER                           | STORED ITEM                         |  |  |  |  |
| BY OWNER | (Q)                 | MICROFICHE READER                          | STORED ITEM                         |  |  |  |  |
|          | R                   | 6'X8' PULL DOWN SCREEN                     | STORED ITEM                         |  |  |  |  |
|          | (5)                 | 5'X5' PULL DOWN SCREEN                     | STORED ITEM                         |  |  |  |  |
|          | 7                   | COLOR CAMERA                               | STORED ITEM                         |  |  |  |  |
|          |                     | PORTABLE "VHS" SYSTEM                      | STORED IN OWNER SELECTED CABINET    |  |  |  |  |
|          | $\langle V \rangle$ | SLIDE STORAGE UNIT                         | NO HOOK-UP REQ'D.                   |  |  |  |  |
|          | (W)                 | HEAD PHONES                                | STORED IN CWNER<br>SELECTED CABINET |  |  |  |  |
| BY OWNER | $\langle x \rangle$ | SPLICING BLOCKS                            |                                     |  |  |  |  |
|          | $\langle Y \rangle$ | REAR PROJECTION LENSES                     | STORED IN OWNER                     |  |  |  |  |

| e de la companya de | n day saasa say sa la galaaya sa saasa |                |                |                           |                                                                                                                                                                                                                                                                                                                                                                                                                                                                                                                                                                                                                                                                                                                                                                                                                                                                                                                                                                                                                                                                                                                                                                                                                                                                                                                                                                                                                                                                                                                                                                                                                                                                                                                                                                                                                                                                                                                                                                                                                                                                                                                                |                                   |
|---------------------------------------------------------------------------------------------------------------|----------------------------------------------------------------------------------------------------------------|----------------|----------------|---------------------------|--------------------------------------------------------------------------------------------------------------------------------------------------------------------------------------------------------------------------------------------------------------------------------------------------------------------------------------------------------------------------------------------------------------------------------------------------------------------------------------------------------------------------------------------------------------------------------------------------------------------------------------------------------------------------------------------------------------------------------------------------------------------------------------------------------------------------------------------------------------------------------------------------------------------------------------------------------------------------------------------------------------------------------------------------------------------------------------------------------------------------------------------------------------------------------------------------------------------------------------------------------------------------------------------------------------------------------------------------------------------------------------------------------------------------------------------------------------------------------------------------------------------------------------------------------------------------------------------------------------------------------------------------------------------------------------------------------------------------------------------------------------------------------------------------------------------------------------------------------------------------------------------------------------------------------------------------------------------------------------------------------------------------------------------------------------------------------------------------------------------------------|-----------------------------------|
| 4                                                                                                             | 5                                                                                                              | 6              | 7              | 8                         | (N((2))                                                                                                                                                                                                                                                                                                                                                                                                                                                                                                                                                                                                                                                                                                                                                                                                                                                                                                                                                                                                                                                                                                                                                                                                                                                                                                                                                                                                                                                                                                                                                                                                                                                                                                                                                                                                                                                                                                                                                                                                                                                                                                                        | . (10)                            |
|                                                                                                               |                                                                                                                |                |                |                           | The Control of the Co |                                   |
| år<br>*                                                                                                       |                                                                                                                |                |                | NOTE:<br>I.VERIFY<br>WITH | LOCATION OF,<br>OWNER PRIOR                                                                                                                                                                                                                                                                                                                                                                                                                                                                                                                                                                                                                                                                                                                                                                                                                                                                                                                                                                                                                                                                                                                                                                                                                                                                                                                                                                                                                                                                                                                                                                                                                                                                                                                                                                                                                                                                                                                                                                                                                                                                                                    | ALL EQUIPMENT<br>TO INSTALLATION, |
|                                                                                                               |                                                                                                                |                |                |                           |                                                                                                                                                                                                                                                                                                                                                                                                                                                                                                                                                                                                                                                                                                                                                                                                                                                                                                                                                                                                                                                                                                                                                                                                                                                                                                                                                                                                                                                                                                                                                                                                                                                                                                                                                                                                                                                                                                                                                                                                                                                                                                                                |                                   |
|                                                                                                               |                                                                                                                |                |                |                           |                                                                                                                                                                                                                                                                                                                                                                                                                                                                                                                                                                                                                                                                                                                                                                                                                                                                                                                                                                                                                                                                                                                                                                                                                                                                                                                                                                                                                                                                                                                                                                                                                                                                                                                                                                                                                                                                                                                                                                                                                                                                                                                                |                                   |
|                                                                                                               |                                                                                                                |                |                |                           |                                                                                                                                                                                                                                                                                                                                                                                                                                                                                                                                                                                                                                                                                                                                                                                                                                                                                                                                                                                                                                                                                                                                                                                                                                                                                                                                                                                                                                                                                                                                                                                                                                                                                                                                                                                                                                                                                                                                                                                                                                                                                                                                |                                   |
|                                                                                                               | W                                                                                                              | IRING SCHE     | DULE           |                           |                                                                                                                                                                                                                                                                                                                                                                                                                                                                                                                                                                                                                                                                                                                                                                                                                                                                                                                                                                                                                                                                                                                                                                                                                                                                                                                                                                                                                                                                                                                                                                                                                                                                                                                                                                                                                                                                                                                                                                                                                                                                                                                                |                                   |
| CABLING NUMBER OF NUMBER CABLES                                                                               | NUMBER OF<br>CONDUCTORS                                                                                        | GAUGE MANUFACT | URER & REFEREN | NCE<br>PLATE REMARKS      |                                                                                                                                                                                                                                                                                                                                                                                                                                                                                                                                                                                                                                                                                                                                                                                                                                                                                                                                                                                                                                                                                                                                                                                                                                                                                                                                                                                                                                                                                                                                                                                                                                                                                                                                                                                                                                                                                                                                                                                                                                                                                                                                |                                   |

|                                              | WIRING SCHEDULE   |                                                                                                                                                                                                                                                                                                                                                                                                                                                                                                                                                                                                                                                                                                                                                                                                                                                                                                                                                                                                                                                                                                                                                                                                                                                                                                                                                                                                                                                                                                                                                                                                                                                                                                                                                                                                                                                                                                                                                                                                                                                                                                                                |                         |              |                                |                                     |                              |  |  |
|----------------------------------------------|-------------------|--------------------------------------------------------------------------------------------------------------------------------------------------------------------------------------------------------------------------------------------------------------------------------------------------------------------------------------------------------------------------------------------------------------------------------------------------------------------------------------------------------------------------------------------------------------------------------------------------------------------------------------------------------------------------------------------------------------------------------------------------------------------------------------------------------------------------------------------------------------------------------------------------------------------------------------------------------------------------------------------------------------------------------------------------------------------------------------------------------------------------------------------------------------------------------------------------------------------------------------------------------------------------------------------------------------------------------------------------------------------------------------------------------------------------------------------------------------------------------------------------------------------------------------------------------------------------------------------------------------------------------------------------------------------------------------------------------------------------------------------------------------------------------------------------------------------------------------------------------------------------------------------------------------------------------------------------------------------------------------------------------------------------------------------------------------------------------------------------------------------------------|-------------------------|--------------|--------------------------------|-------------------------------------|------------------------------|--|--|
|                                              | CABLING<br>NUMBER | NUMBER OF<br>CABLES                                                                                                                                                                                                                                                                                                                                                                                                                                                                                                                                                                                                                                                                                                                                                                                                                                                                                                                                                                                                                                                                                                                                                                                                                                                                                                                                                                                                                                                                                                                                                                                                                                                                                                                                                                                                                                                                                                                                                                                                                                                                                                            | NUMBER OF<br>CONDUCTORS | GAUGE<br>AWG | MANUFACTURER ¢<br>STYLE NUMBER | REFERENCE<br>OUTLET PLATE<br>NUMBER | REMARKS                      |  |  |
|                                              | $\triangle$       | 3                                                                                                                                                                                                                                                                                                                                                                                                                                                                                                                                                                                                                                                                                                                                                                                                                                                                                                                                                                                                                                                                                                                                                                                                                                                                                                                                                                                                                                                                                                                                                                                                                                                                                                                                                                                                                                                                                                                                                                                                                                                                                                                              | 1/C SHIELDED            | 22           | BELDEN # 8241                  |                                     | VIDEO - IN & OUT<br>TV CABLE |  |  |
|                                              |                   | 2                                                                                                                                                                                                                                                                                                                                                                                                                                                                                                                                                                                                                                                                                                                                                                                                                                                                                                                                                                                                                                                                                                                                                                                                                                                                                                                                                                                                                                                                                                                                                                                                                                                                                                                                                                                                                                                                                                                                                                                                                                                                                                                              | 3/c SHIELDED            | 20           | BELDEN # 8772                  |                                     | AUDIO-IN & OUT               |  |  |
|                                              | <u>A</u>          | /                                                                                                                                                                                                                                                                                                                                                                                                                                                                                                                                                                                                                                                                                                                                                                                                                                                                                                                                                                                                                                                                                                                                                                                                                                                                                                                                                                                                                                                                                                                                                                                                                                                                                                                                                                                                                                                                                                                                                                                                                                                                                                                              | /c SHIELDED             | 22           | BELDEN # 824                   | 14                                  | VIDEO-IN                     |  |  |
| OTE: OR COVERPLATE #9 OMBINE THREE (3) SETS. |                   | /                                                                                                                                                                                                                                                                                                                                                                                                                                                                                                                                                                                                                                                                                                                                                                                                                                                                                                                                                                                                                                                                                                                                                                                                                                                                                                                                                                                                                                                                                                                                                                                                                                                                                                                                                                                                                                                                                                                                                                                                                                                                                                                              | 3/c SHIELDED            | 20           | BELDEN # 8772                  | [/4]                                | AUDIO - OUT                  |  |  |
|                                              | <u> </u>          | 2                                                                                                                                                                                                                                                                                                                                                                                                                                                                                                                                                                                                                                                                                                                                                                                                                                                                                                                                                                                                                                                                                                                                                                                                                                                                                                                                                                                                                                                                                                                                                                                                                                                                                                                                                                                                                                                                                                                                                                                                                                                                                                                              | 1/C SHIELDED            | 22           | BELDEN # 8241 *                | a ÷ a                               | VIDEO - OUT É<br>TV CABLE    |  |  |
|                                              |                   | /                                                                                                                                                                                                                                                                                                                                                                                                                                                                                                                                                                                                                                                                                                                                                                                                                                                                                                                                                                                                                                                                                                                                                                                                                                                                                                                                                                                                                                                                                                                                                                                                                                                                                                                                                                                                                                                                                                                                                                                                                                                                                                                              | 3/c SHIELDED            | 20           | BELDEN # 8772                  | 2 \$ 9                              | AUDIO - OUT                  |  |  |
| ·                                            | 4                 | /                                                                                                                                                                                                                                                                                                                                                                                                                                                                                                                                                                                                                                                                                                                                                                                                                                                                                                                                                                                                                                                                                                                                                                                                                                                                                                                                                                                                                                                                                                                                                                                                                                                                                                                                                                                                                                                                                                                                                                                                                                                                                                                              | 3/c SHIELDED            | 20           | BELDEN # 8772                  | 3                                   | AUDIO-IN                     |  |  |
|                                              | A                 | The control of the co | 3/c SHIELDED            | 20           | BELDEN # 8772                  | 4                                   | MICROPHONE                   |  |  |
|                                              |                   |                                                                                                                                                                                                                                                                                                                                                                                                                                                                                                                                                                                                                                                                                                                                                                                                                                                                                                                                                                                                                                                                                                                                                                                                                                                                                                                                                                                                                                                                                                                                                                                                                                                                                                                                                                                                                                                                                                                                                                                                                                                                                                                                | 5/C                     | 20           | BELDEN # 9445                  |                                     | CAROUSEL<br>SUDE PROJECTOR   |  |  |
|                                              |                   |                                                                                                                                                                                                                                                                                                                                                                                                                                                                                                                                                                                                                                                                                                                                                                                                                                                                                                                                                                                                                                                                                                                                                                                                                                                                                                                                                                                                                                                                                                                                                                                                                                                                                                                                                                                                                                                                                                                                                                                                                                                                                                                                | 2/C                     | /8           | BELDEN # 8762                  | 5                                   | REMOTE ON-OFF                |  |  |
|                                              | A                 | /                                                                                                                                                                                                                                                                                                                                                                                                                                                                                                                                                                                                                                                                                                                                                                                                                                                                                                                                                                                                                                                                                                                                                                                                                                                                                                                                                                                                                                                                                                                                                                                                                                                                                                                                                                                                                                                                                                                                                                                                                                                                                                                              | 3/C SHIELDED            | 20           | BELDEN # 8772                  | 6                                   | PROJECTOR                    |  |  |
|                                              |                   | / .                                                                                                                                                                                                                                                                                                                                                                                                                                                                                                                                                                                                                                                                                                                                                                                                                                                                                                                                                                                                                                                                                                                                                                                                                                                                                                                                                                                                                                                                                                                                                                                                                                                                                                                                                                                                                                                                                                                                                                                                                                                                                                                            | 3/C SHIELDED            | 20           | BELDEN #8772                   | 7                                   | AUDIO-OUT                    |  |  |
|                                              |                   | 3                                                                                                                                                                                                                                                                                                                                                                                                                                                                                                                                                                                                                                                                                                                                                                                                                                                                                                                                                                                                                                                                                                                                                                                                                                                                                                                                                                                                                                                                                                                                                                                                                                                                                                                                                                                                                                                                                                                                                                                                                                                                                                                              | 2/c                     | 16           | BELDEN# 8470                   |                                     | SELECTOR SW.                 |  |  |
|                                              | A                 |                                                                                                                                                                                                                                                                                                                                                                                                                                                                                                                                                                                                                                                                                                                                                                                                                                                                                                                                                                                                                                                                                                                                                                                                                                                                                                                                                                                                                                                                                                                                                                                                                                                                                                                                                                                                                                                                                                                                                                                                                                                                                                                                | 3/C SHIELDED            | 20           | BELDEN #8772                   | 8                                   | AUDIO - OUT                  |  |  |
|                                              | American          | 4                                                                                                                                                                                                                                                                                                                                                                                                                                                                                                                                                                                                                                                                                                                                                                                                                                                                                                                                                                                                                                                                                                                                                                                                                                                                                                                                                                                                                                                                                                                                                                                                                                                                                                                                                                                                                                                                                                                                                                                                                                                                                                                              | <sup>2</sup> /c         | 16           | BELDEN #8470                   |                                     | SELECTOR SW.                 |  |  |

\* CABLE 16 FOR VIDEO ON PLATE NºZ ONLY. DO NOT PROVIDE CABLE FOR PLATE Nº 9

EXISTING CONDUIT
UP TO MEDIA CENTER #107

**Gunnar Birkerts** 

292 Harmon street Birmingham Michigan

Robert M. Darvas

STRUCTURAL ENGINEERS

ANN ARBOR, MICHIGAN

Incorporated

**Associates** 

Architects

INTERIOR FURNISHINGS

AUDIO-VISUAL PLAN GROUND FLOOR

EDA\_LPW\_06-51-02786

|       | 2 4000 5000 5 |  | 1        |              |   | gas.                                    |                                         | BY |
|-------|---------------|--|----------|--------------|---|-----------------------------------------|-----------------------------------------|----|
|       | ITEM          |  |          | DATE         |   |                                         |                                         |    |
|       |               |  | T        | ***********  |   | *************************************** |                                         |    |
|       |               |  | <u> </u> |              | - |                                         |                                         |    |
|       |               |  |          |              |   |                                         |                                         | -  |
| ***** | -             |  |          | -            |   | converse confident                      |                                         |    |
|       |               |  |          |              |   |                                         |                                         |    |
|       |               |  |          | ************ |   |                                         |                                         |    |
|       |               |  |          |              |   |                                         |                                         |    |
| -     |               |  |          |              |   |                                         |                                         |    |
|       |               |  |          |              |   |                                         |                                         |    |
|       | ~~~~          |  | +        |              |   |                                         |                                         |    |
|       |               |  |          |              |   |                                         |                                         |    |
|       |               |  | +        |              |   | ***                                     |                                         |    |
|       |               |  |          |              |   |                                         |                                         |    |
|       |               |  | +        |              |   |                                         | *************************************** |    |
|       |               |  |          |              |   |                                         |                                         |    |

| DRAWN                     |
|---------------------------|
| CHECKED                   |
| APPROVED                  |
| APPROVED<br>FOR COMSTR    |
| DATE JUNE 21, 1979 - 8105 |
| SCALE  8" = 1'-0"         |
| 7306 F9                   |

SCALE 8 =1'-0" PROJECT

7306