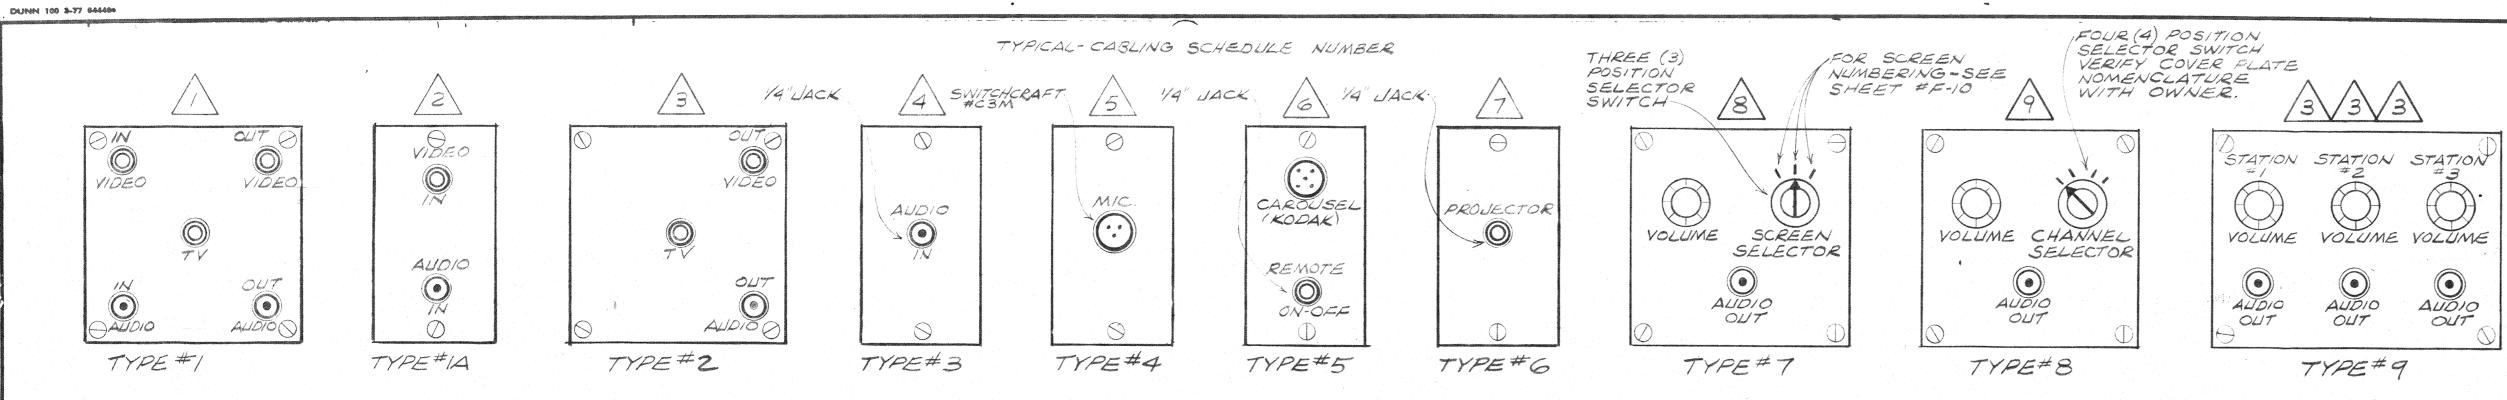

DATE JUNE 21, 1979- 10:10: SCALE 8"= 1-0" PROJECT

7306

EXISTING 120V ID RECEPTACLES

T. V. DISTRIBUTION & A-V SYSTEM WALL PLATES

NOTES:

1. ALL PLATES SHALL BE STAINLESS STEEL WITH ENGRAVED NAMEPLATE TO INDICATE FUNCTION AS SHOWN. 2. CONNECTOR TYPES: VIDEO - BNC, AUDIO - 1/4" LIACK, T.V. -"F" TYPE

3 VERIFY IN FIELD AND WITH OWNER SIZE OF COVER, NOMENCLATURE & ENGRAVING PROCESS BEFORE FABRICATION. A THE VOLUME CONTROLS MOUNTED ON COVER PLATES #7, #8 \$#9 SHALL BE COORDINATED WITH EQUIPMENT & HEADPHONES AND SHALL BE MANUFACTURED BY MALLORY, CENTRAL LAB OR OTHER APPROVED.

5. THE THREE (3) & FOUR (4) POSITION SELECTOR SWITCHES SHALL BE COORDINATED WITH EQUIPMENT AND SHALL BE MANUFACTURED BY SWITCHCRAFT, CENTRAL LAB, OKTRON OR OTHER APPROVED.

| SYMBOL              | DESCRIPTION                  |
|---------------------|------------------------------|
| $\langle A \rangle$ | EQUIPMENT SCHEDULE LETTER    |
| 5                   | OUTLET PLATE NUMBERING       |
| A                   | WIRE SCHEDULE NUMBER         |
|                     | - EXISTING CONDUIT           |
| Ф                   | EXISTING 120V 1 & RECEPTACLE |
|                     |                              |
|                     |                              |
| A.F.F.              | ABOVE FINISHED FLOOR         |
| N.I.C.              | NOT IN CONTRACT              |
|                     |                              |

|          | EQUIPMENT SCHEDULE  |                                            |                                     |  |  |  |  |
|----------|---------------------|--------------------------------------------|-------------------------------------|--|--|--|--|
|          | EQUIP.<br>LETTER    | DESCRIPTION                                | REMARKS                             |  |  |  |  |
|          | (A)                 | AUDIO-VISUAL DISTRIBUTION SYSTEM ENCLOSURE |                                     |  |  |  |  |
|          | (B)                 | MAIN COLOR RECEIVER   MONITOR              |                                     |  |  |  |  |
|          | (C)                 | TURNTABLES                                 |                                     |  |  |  |  |
|          | 0                   | STEREO CASSETTE DECK                       |                                     |  |  |  |  |
|          | E                   | MOBILE MULTIPLEXER                         |                                     |  |  |  |  |
|          | E                   | 16MM PROJECTOR                             |                                     |  |  |  |  |
|          | (G)                 | CAROUSEL PROJECTOR                         |                                     |  |  |  |  |
|          | H                   | SUPER 8MM SOUND PROJECTOR                  |                                     |  |  |  |  |
|          | //                  | SOUND FILM STRIP PROJECTOR                 |                                     |  |  |  |  |
|          |                     | DUAL 8MM PROJECTOR                         |                                     |  |  |  |  |
|          |                     | VIDEO CASSETTE RECORDER                    |                                     |  |  |  |  |
|          |                     | IGMM FILM INSPECTION MACHINE               |                                     |  |  |  |  |
| BY OWNER | M                   | 8MM FILM INSPECTION MACHINE                |                                     |  |  |  |  |
|          | $\sim$              | REMOTE COLOR RECEIVER / MONITOR            |                                     |  |  |  |  |
| BY OWNER |                     | MICROFILM READER                           | STORED ITEM                         |  |  |  |  |
| BY OWNER | (Q)                 | MICROFICHE READER                          | STORED ITEM                         |  |  |  |  |
|          | R                   | 6'X8' PULL DOWN SCREEN                     | STORED ITEM                         |  |  |  |  |
|          | (5)                 | 5'X5' PULL DOWN SCREEN                     | STORED ITEM                         |  |  |  |  |
|          | 7                   | COLOR CAMERA                               | STORED ITEM                         |  |  |  |  |
|          |                     | PORTABLE "VHS" SYSTEM                      | STORED IN OWNER SELECTED CABINET    |  |  |  |  |
|          | $\langle V \rangle$ | SLIDE STORAGE UNIT                         | NO HOOK-UP REQ'D.                   |  |  |  |  |
|          | (W)                 | HEAD PHONES                                | STORED IN CWNER<br>SELECTED CABINET |  |  |  |  |
| BY OWNER | $\langle x \rangle$ | SPLICING BLOCKS                            |                                     |  |  |  |  |
|          | $\langle Y \rangle$ | REAR PROJECTION LENSES                     | STORED IN OWNER                     |  |  |  |  |

|                                              | WIRING SCHEDULE   |                                                                                                                                                                                                                                                                                                                                                                                                                                                                                                                                                                                                                                                                                                                                                                                                                                                                                                                                                                                                                                                                                                                                                                                                                                                                                                                                                                                                                                                                                                                                                                                                                                                                                                                                                                                                                                                                                                                                                                                                                                                                                                                                |                         |              |                                |                                     |                              |  |  |
|----------------------------------------------|-------------------|--------------------------------------------------------------------------------------------------------------------------------------------------------------------------------------------------------------------------------------------------------------------------------------------------------------------------------------------------------------------------------------------------------------------------------------------------------------------------------------------------------------------------------------------------------------------------------------------------------------------------------------------------------------------------------------------------------------------------------------------------------------------------------------------------------------------------------------------------------------------------------------------------------------------------------------------------------------------------------------------------------------------------------------------------------------------------------------------------------------------------------------------------------------------------------------------------------------------------------------------------------------------------------------------------------------------------------------------------------------------------------------------------------------------------------------------------------------------------------------------------------------------------------------------------------------------------------------------------------------------------------------------------------------------------------------------------------------------------------------------------------------------------------------------------------------------------------------------------------------------------------------------------------------------------------------------------------------------------------------------------------------------------------------------------------------------------------------------------------------------------------|-------------------------|--------------|--------------------------------|-------------------------------------|------------------------------|--|--|
|                                              | CABLING<br>NUMBER | NUMBER OF<br>CABLES                                                                                                                                                                                                                                                                                                                                                                                                                                                                                                                                                                                                                                                                                                                                                                                                                                                                                                                                                                                                                                                                                                                                                                                                                                                                                                                                                                                                                                                                                                                                                                                                                                                                                                                                                                                                                                                                                                                                                                                                                                                                                                            | NUMBER OF<br>CONDUCTORS | GAUGE<br>AWG | MANUFACTURER ¢<br>STYLE NUMBER | REFERENCE<br>OUTLET PLATE<br>NUMBER | REMARKS                      |  |  |
|                                              | $\triangle$       | 3                                                                                                                                                                                                                                                                                                                                                                                                                                                                                                                                                                                                                                                                                                                                                                                                                                                                                                                                                                                                                                                                                                                                                                                                                                                                                                                                                                                                                                                                                                                                                                                                                                                                                                                                                                                                                                                                                                                                                                                                                                                                                                                              | 1/C SHIELDED            | 22           | BELDEN # 8241                  |                                     | VIDEO - IN & OUT<br>TV CABLE |  |  |
|                                              |                   | 2                                                                                                                                                                                                                                                                                                                                                                                                                                                                                                                                                                                                                                                                                                                                                                                                                                                                                                                                                                                                                                                                                                                                                                                                                                                                                                                                                                                                                                                                                                                                                                                                                                                                                                                                                                                                                                                                                                                                                                                                                                                                                                                              | 3/c SHIELDED            | 20           | BELDEN # 8772                  |                                     | AUDIO-IN & OUT               |  |  |
|                                              | <u>A</u>          | /                                                                                                                                                                                                                                                                                                                                                                                                                                                                                                                                                                                                                                                                                                                                                                                                                                                                                                                                                                                                                                                                                                                                                                                                                                                                                                                                                                                                                                                                                                                                                                                                                                                                                                                                                                                                                                                                                                                                                                                                                                                                                                                              | /c SHIELDED             | 22           | BELDEN # 824                   | 14                                  | VIDEO-IN                     |  |  |
| OTE: OR COVERPLATE #9 OMBINE THREE (3) SETS. |                   | /                                                                                                                                                                                                                                                                                                                                                                                                                                                                                                                                                                                                                                                                                                                                                                                                                                                                                                                                                                                                                                                                                                                                                                                                                                                                                                                                                                                                                                                                                                                                                                                                                                                                                                                                                                                                                                                                                                                                                                                                                                                                                                                              | 3/c SHIELDED            | 20           | BELDEN # 8772                  | [/4]                                | AUDIO - OUT                  |  |  |
|                                              | <u> </u>          | 2                                                                                                                                                                                                                                                                                                                                                                                                                                                                                                                                                                                                                                                                                                                                                                                                                                                                                                                                                                                                                                                                                                                                                                                                                                                                                                                                                                                                                                                                                                                                                                                                                                                                                                                                                                                                                                                                                                                                                                                                                                                                                                                              | 1/C SHIELDED            | 22           | BELDEN # 8241 *                | a ÷ a                               | VIDEO - OUT É<br>TV CABLE    |  |  |
|                                              |                   | /                                                                                                                                                                                                                                                                                                                                                                                                                                                                                                                                                                                                                                                                                                                                                                                                                                                                                                                                                                                                                                                                                                                                                                                                                                                                                                                                                                                                                                                                                                                                                                                                                                                                                                                                                                                                                                                                                                                                                                                                                                                                                                                              | 3/c SHIELDED            | 20           | BELDEN # 8772                  | 2 \$ 9                              | AUDIO - OUT                  |  |  |
| ·                                            | 4                 | /                                                                                                                                                                                                                                                                                                                                                                                                                                                                                                                                                                                                                                                                                                                                                                                                                                                                                                                                                                                                                                                                                                                                                                                                                                                                                                                                                                                                                                                                                                                                                                                                                                                                                                                                                                                                                                                                                                                                                                                                                                                                                                                              | 3/c SHIELDED            | 20           | BELDEN # 8772                  | 3                                   | AUDIO-IN                     |  |  |
|                                              | A                 | The control of the co | 3/c SHIELDED            | 20           | BELDEN # 8772                  | 4                                   | MICROPHONE                   |  |  |
|                                              |                   |                                                                                                                                                                                                                                                                                                                                                                                                                                                                                                                                                                                                                                                                                                                                                                                                                                                                                                                                                                                                                                                                                                                                                                                                                                                                                                                                                                                                                                                                                                                                                                                                                                                                                                                                                                                                                                                                                                                                                                                                                                                                                                                                | 5/C                     | 20           | BELDEN # 9445                  |                                     | CAROUSEL<br>SUDE PROJECTOR   |  |  |
|                                              |                   |                                                                                                                                                                                                                                                                                                                                                                                                                                                                                                                                                                                                                                                                                                                                                                                                                                                                                                                                                                                                                                                                                                                                                                                                                                                                                                                                                                                                                                                                                                                                                                                                                                                                                                                                                                                                                                                                                                                                                                                                                                                                                                                                | 2/C                     | /8           | BELDEN # 8762                  | 5                                   | REMOTE ON-OFF                |  |  |
|                                              | A                 | /                                                                                                                                                                                                                                                                                                                                                                                                                                                                                                                                                                                                                                                                                                                                                                                                                                                                                                                                                                                                                                                                                                                                                                                                                                                                                                                                                                                                                                                                                                                                                                                                                                                                                                                                                                                                                                                                                                                                                                                                                                                                                                                              | 3/C SHIELDED            | 20           | BELDEN # 8772                  | 6                                   | PROJECTOR                    |  |  |
|                                              |                   | / .                                                                                                                                                                                                                                                                                                                                                                                                                                                                                                                                                                                                                                                                                                                                                                                                                                                                                                                                                                                                                                                                                                                                                                                                                                                                                                                                                                                                                                                                                                                                                                                                                                                                                                                                                                                                                                                                                                                                                                                                                                                                                                                            | 3/C SHIELDED            | 20           | BELDEN #8772                   | 7                                   | AUDIO-OUT                    |  |  |
|                                              |                   | 3                                                                                                                                                                                                                                                                                                                                                                                                                                                                                                                                                                                                                                                                                                                                                                                                                                                                                                                                                                                                                                                                                                                                                                                                                                                                                                                                                                                                                                                                                                                                                                                                                                                                                                                                                                                                                                                                                                                                                                                                                                                                                                                              | 2/c                     | 16           | BELDEN# 8470                   |                                     | SELECTOR SW.                 |  |  |
|                                              | A                 |                                                                                                                                                                                                                                                                                                                                                                                                                                                                                                                                                                                                                                                                                                                                                                                                                                                                                                                                                                                                                                                                                                                                                                                                                                                                                                                                                                                                                                                                                                                                                                                                                                                                                                                                                                                                                                                                                                                                                                                                                                                                                                                                | 3/C SHIELDED            | 20           | BELDEN #8772                   | 8                                   | AUDIO - OUT                  |  |  |
|                                              | American          | 4                                                                                                                                                                                                                                                                                                                                                                                                                                                                                                                                                                                                                                                                                                                                                                                                                                                                                                                                                                                                                                                                                                                                                                                                                                                                                                                                                                                                                                                                                                                                                                                                                                                                                                                                                                                                                                                                                                                                                                                                                                                                                                                              | <sup>2</sup> /c         | 16           | BELDEN #8470                   |                                     | SELECTOR SW.                 |  |  |

\* CABLE 16 FOR VIDEO ON PLATE NºZ ONLY. DO NOT PROVIDE CABLE FOR PLATE Nº 9

EXISTING CONDUIT
UP TO MEDIA CENTER #107

**Gunnar Birkerts** 

292 Harmon street Birmingham Michigan

Robert M. Darvas

STRUCTURAL ENGINEERS