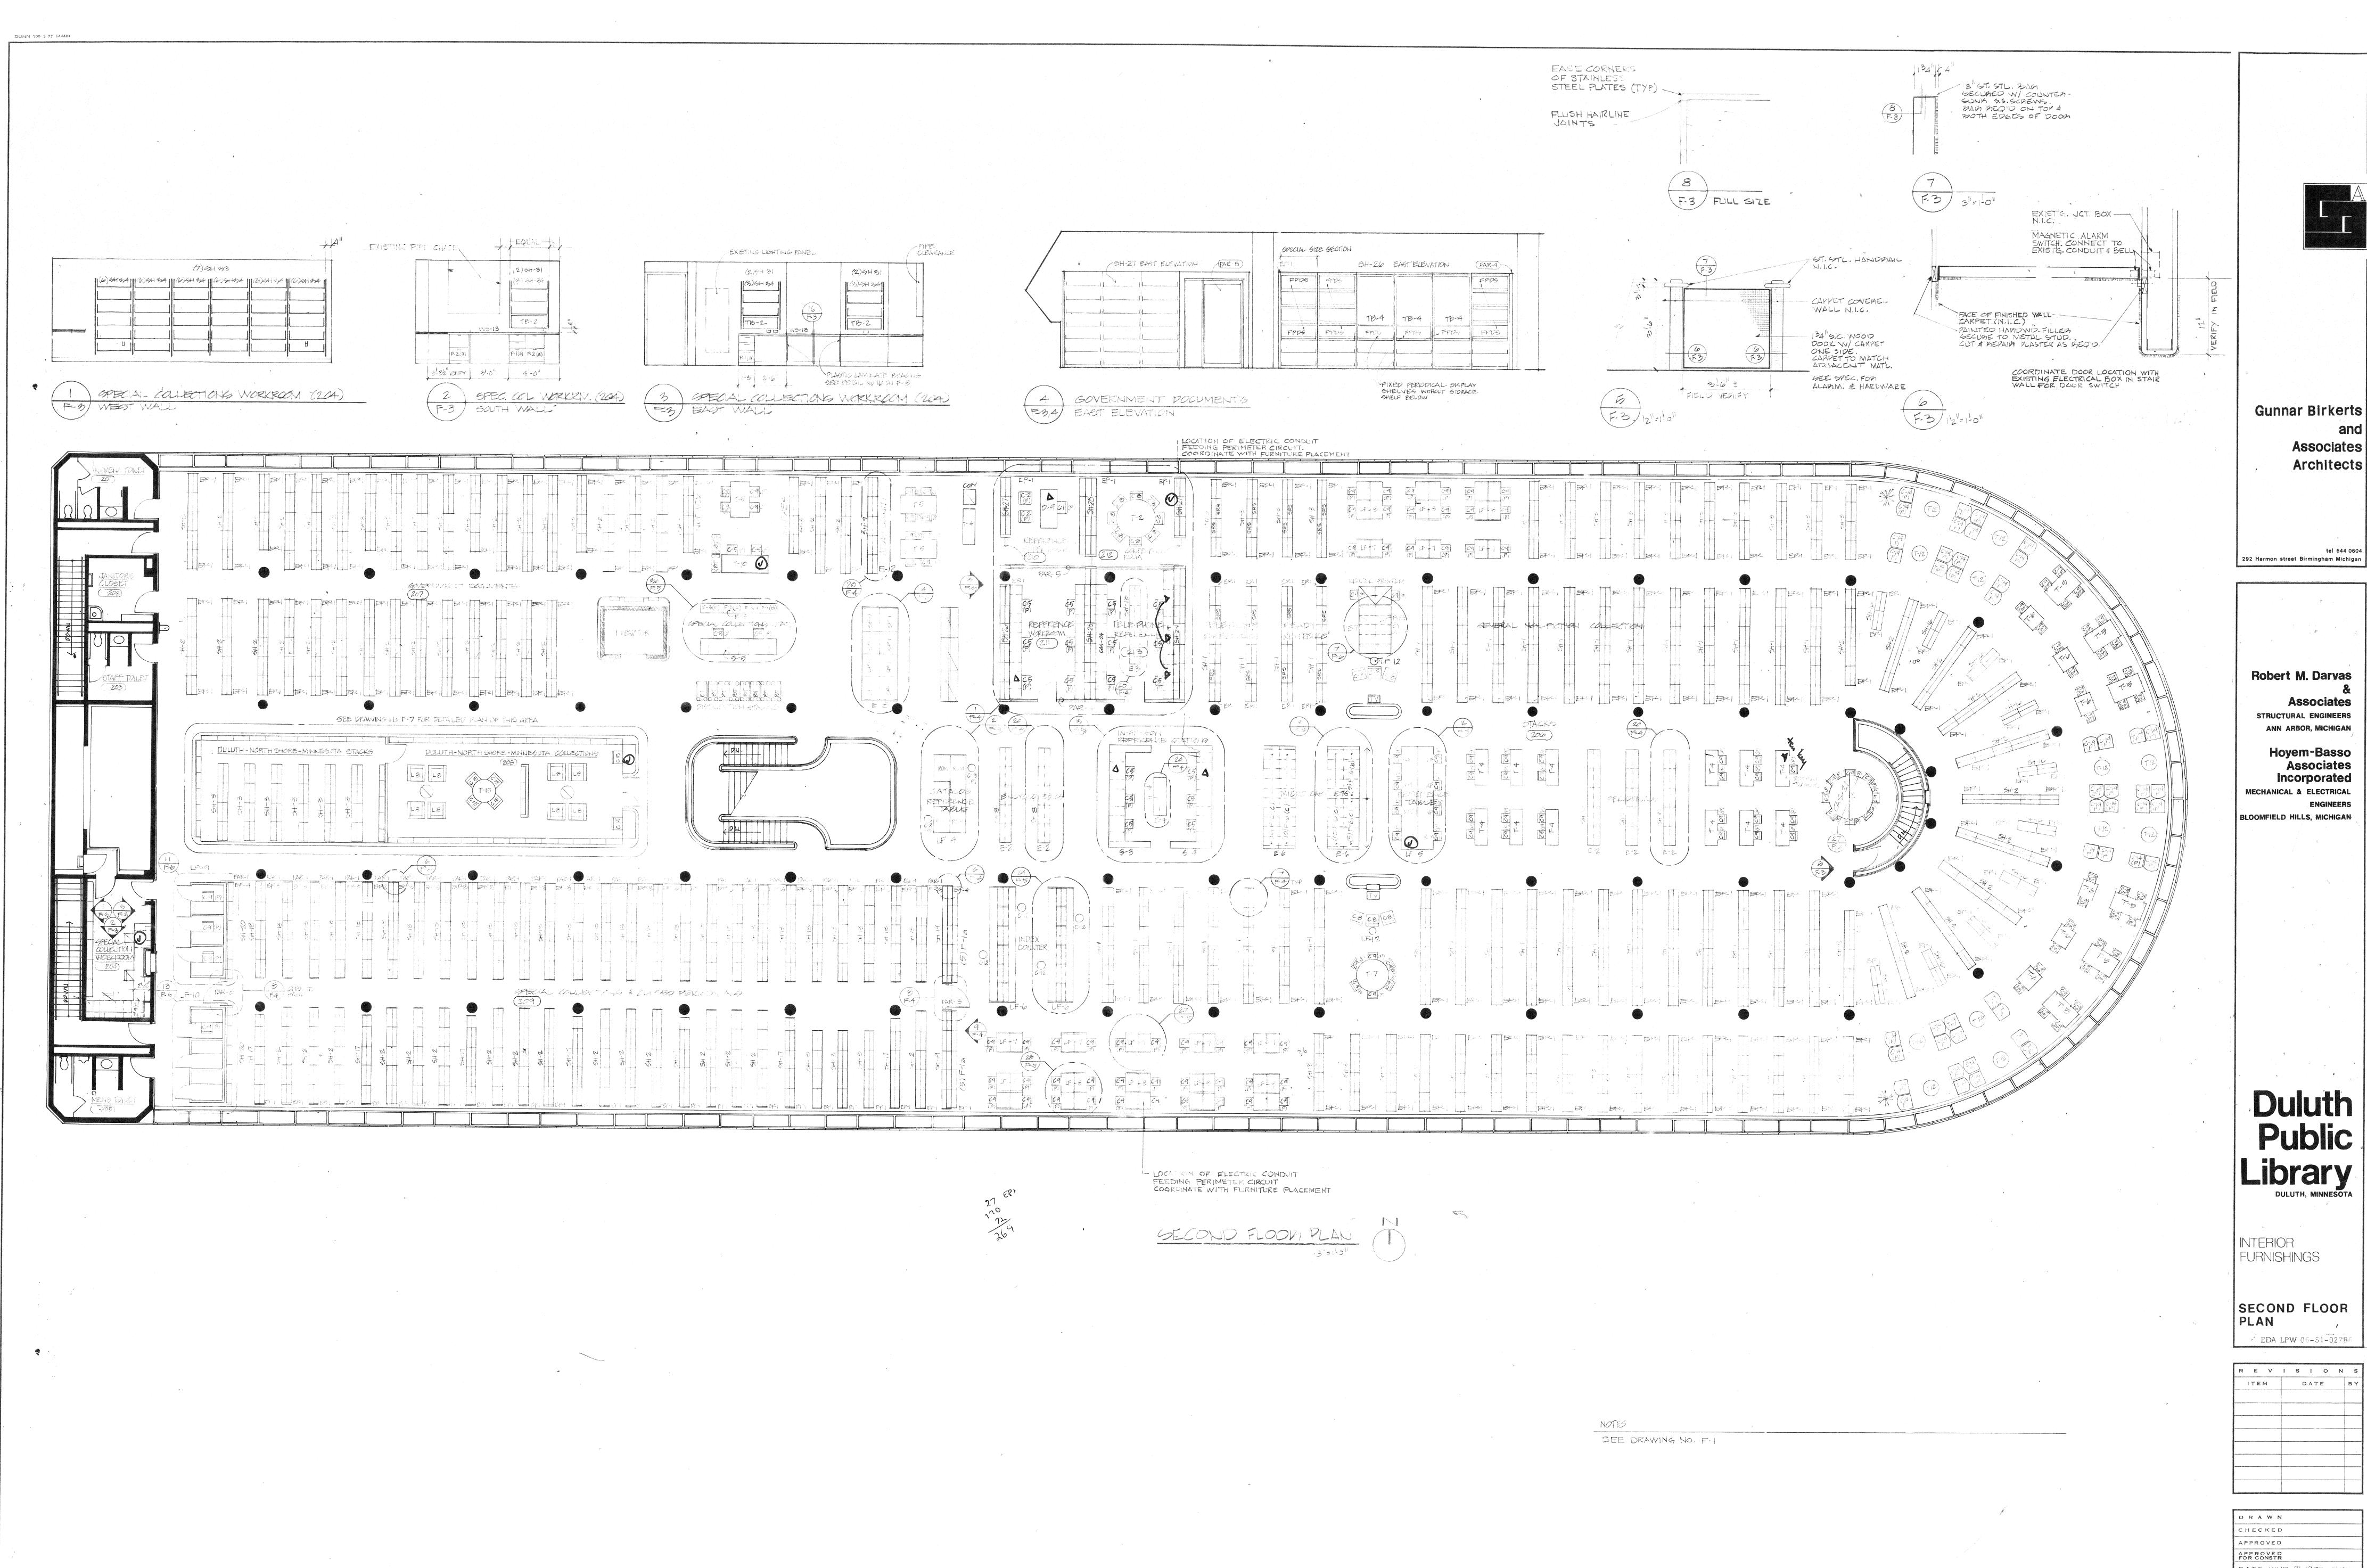

DATE JUNE 21, 1979- 10:10: SCALE 8"= 1-0" PROJECT

7306

EXISTING 120V ID RECEPTACLES

T. V. DISTRIBUTION & A-V SYSTEM WALL PLATES

NOTES:

1. ALL PLATES SHALL BE STAINLESS STEEL WITH ENGRAVED NAMEPLATE TO INDICATE FUNCTION AS SHOWN. 2. CONNECTOR TYPES: VIDEO - BNC, AUDIO - 1/4" LIACK, T.V. -"F" TYPE

3 VERIFY IN FIELD AND WITH OWNER SIZE OF COVER, NOMENCLATURE & ENGRAVING PROCESS BEFORE FABRICATION. A THE VOLUME CONTROLS MOUNTED ON COVER PLATES #7, #8 \$#9 SHALL BE COORDINATED WITH EQUIPMENT & HEADPHONES AND SHALL BE MANUFACTURED BY MALLORY, CENTRAL LAB OR OTHER APPROVED.

5. THE THREE (3) & FOUR (4) POSITION SELECTOR SWITCHES SHALL BE COORDINATED WITH EQUIPMENT AND SHALL BE MANUFACTURED BY SWITCHCRAFT, CENTRAL LAB, OKTRON OR OTHER APPROVED.

| SYMBOL              | DESCRIPTION                  |
|---------------------|------------------------------|
| $\langle A \rangle$ | EQUIPMENT SCHEDULE LETTER    |
| 5                   | OUTLET PLATE NUMBERING       |
| A                   | WIRE SCHEDULE NUMBER         |
|                     | - EXISTING CONDUIT           |
| Ф                   | EXISTING 120V 1 & RECEPTACLE |
|                     |                              |
|                     |                              |
| A.F.F.              | ABOVE FINISHED FLOOR         |
| N.I.C.              | NOT IN CONTRACT              |
|                     |                              |

|          | EQUIPMENT SCHEDULE  |                                            |                                     |  |  |  |  |
|----------|---------------------|--------------------------------------------|-------------------------------------|--|--|--|--|
|          | EQUIP.<br>LETTER    | DESCRIPTION                                | REMARKS                             |  |  |  |  |
|          | (A)                 | AUDIO-VISUAL DISTRIBUTION SYSTEM ENCLOSURE |                                     |  |  |  |  |
|          | (B)                 | MAIN COLOR RECEIVER   MONITOR              |                                     |  |  |  |  |
|          | (C)                 | TURNTABLES                                 |                                     |  |  |  |  |
|          | 0                   | STEREO CASSETTE DECK                       |                                     |  |  |  |  |
|          | E                   | MOBILE MULTIPLEXER                         |                                     |  |  |  |  |
|          | E                   | 16MM PROJECTOR                             |                                     |  |  |  |  |
|          | (G)                 | CAROUSEL PROJECTOR                         |                                     |  |  |  |  |
|          | H                   | SUPER 8MM SOUND PROJECTOR                  |                                     |  |  |  |  |
|          | //                  | SOUND FILM STRIP PROJECTOR                 |                                     |  |  |  |  |
|          |                     | DUAL 8MM PROJECTOR                         |                                     |  |  |  |  |
|          |                     | VIDEO CASSETTE RECORDER                    |                                     |  |  |  |  |
|          |                     | IGMM FILM INSPECTION MACHINE               |                                     |  |  |  |  |
| BY OWNER | M                   | 8MM FILM INSPECTION MACHINE                |                                     |  |  |  |  |
|          | $\sim$              | REMOTE COLOR RECEIVER / MONITOR            |                                     |  |  |  |  |
| BY OWNER |                     | MICROFILM READER                           | STORED ITEM                         |  |  |  |  |
| BY OWNER | (Q)                 | MICROFICHE READER                          | STORED ITEM                         |  |  |  |  |
|          | R                   | 6'X8' PULL DOWN SCREEN                     | STORED ITEM                         |  |  |  |  |
|          | (5)                 | 5'X5' PULL DOWN SCREEN                     | STORED ITEM                         |  |  |  |  |
|          | 7                   | COLOR CAMERA                               | STORED ITEM                         |  |  |  |  |
|          |                     | PORTABLE "VHS" SYSTEM                      | STORED IN OWNER SELECTED CABINET    |  |  |  |  |
|          | $\langle V \rangle$ | SLIDE STORAGE UNIT                         | NO HOOK-UP REQ'D.                   |  |  |  |  |
|          | (W)                 | HEAD PHONES                                | STORED IN CWNER<br>SELECTED CABINET |  |  |  |  |
| BY OWNER | $\langle x \rangle$ | SPLICING BLOCKS                            |                                     |  |  |  |  |
|          | $\langle Y \rangle$ | REAR PROJECTION LENSES                     | STORED IN OWNER                     |  |  |  |  |

| e de la companya de | n day saasa say sa la galaaya sa saasa |                |                |                           |                                                                                                                                                                                                                                                                                                                                                                                                                                                                                                                                                                                                                                                                                                                                                                                                                                                                                                                                                                                                                                                                                                                                                                                                                                                                                                                                                                                                                                                                                                                                                                                                                                                                                                                                                                                                                                                                                                                                                                                                                                                                                                                                |                                   |
|---------------------------------------------------------------------------------------------------------------|----------------------------------------------------------------------------------------------------------------|----------------|----------------|---------------------------|--------------------------------------------------------------------------------------------------------------------------------------------------------------------------------------------------------------------------------------------------------------------------------------------------------------------------------------------------------------------------------------------------------------------------------------------------------------------------------------------------------------------------------------------------------------------------------------------------------------------------------------------------------------------------------------------------------------------------------------------------------------------------------------------------------------------------------------------------------------------------------------------------------------------------------------------------------------------------------------------------------------------------------------------------------------------------------------------------------------------------------------------------------------------------------------------------------------------------------------------------------------------------------------------------------------------------------------------------------------------------------------------------------------------------------------------------------------------------------------------------------------------------------------------------------------------------------------------------------------------------------------------------------------------------------------------------------------------------------------------------------------------------------------------------------------------------------------------------------------------------------------------------------------------------------------------------------------------------------------------------------------------------------------------------------------------------------------------------------------------------------|-----------------------------------|
| 4                                                                                                             | 5                                                                                                              | 6              | 7              | 8                         | (N((2))                                                                                                                                                                                                                                                                                                                                                                                                                                                                                                                                                                                                                                                                                                                                                                                                                                                                                                                                                                                                                                                                                                                                                                                                                                                                                                                                                                                                                                                                                                                                                                                                                                                                                                                                                                                                                                                                                                                                                                                                                                                                                                                        | . (10)                            |
|                                                                                                               |                                                                                                                |                |                |                           | The Control of the Co |                                   |
| år<br>*                                                                                                       |                                                                                                                |                |                | NOTE:<br>I.VERIFY<br>WITH | LOCATION OF,<br>OWNER PRIOR                                                                                                                                                                                                                                                                                                                                                                                                                                                                                                                                                                                                                                                                                                                                                                                                                                                                                                                                                                                                                                                                                                                                                                                                                                                                                                                                                                                                                                                                                                                                                                                                                                                                                                                                                                                                                                                                                                                                                                                                                                                                                                    | ALL EQUIPMENT<br>TO INSTALLATION, |
|                                                                                                               |                                                                                                                |                |                |                           |                                                                                                                                                                                                                                                                                                                                                                                                                                                                                                                                                                                                                                                                                                                                                                                                                                                                                                                                                                                                                                                                                                                                                                                                                                                                                                                                                                                                                                                                                                                                                                                                                                                                                                                                                                                                                                                                                                                                                                                                                                                                                                                                |                                   |
|                                                                                                               |                                                                                                                |                |                |                           |                                                                                                                                                                                                                                                                                                                                                                                                                                                                                                                                                                                                                                                                                                                                                                                                                                                                                                                                                                                                                                                                                                                                                                                                                                                                                                                                                                                                                                                                                                                                                                                                                                                                                                                                                                                                                                                                                                                                                                                                                                                                                                                                |                                   |
|                                                                                                               |                                                                                                                |                |                |                           |                                                                                                                                                                                                                                                                                                                                                                                                                                                                                                                                                                                                                                                                                                                                                                                                                                                                                                                                                                                                                                                                                                                                                                                                                                                                                                                                                                                                                                                                                                                                                                                                                                                                                                                                                                                                                                                                                                                                                                                                                                                                                                                                |                                   |
|                                                                                                               | W                                                                                                              | IRING SCHE     | DULE           |                           |                                                                                                                                                                                                                                                                                                                                                                                                                                                                                                                                                                                                                                                                                                                                                                                                                                                                                                                                                                                                                                                                                                                                                                                                                                                                                                                                                                                                                                                                                                                                                                                                                                                                                                                                                                                                                                                                                                                                                                                                                                                                                                                                |                                   |
| CABLING NUMBER OF NUMBER CABLES                                                                               | NUMBER OF<br>CONDUCTORS                                                                                        | GAUGE MANUFACT | URER & REFEREN | NCE<br>PLATE REMARKS      |                                                                                                                                                                                                                                                                                                                                                                                                                                                                                                                                                                                                                                                                                                                                                                                                                                                                                                                                                                                                                                                                                                                                                                                                                                                                                                                                                                                                                                                                                                                                                                                                                                                                                                                                                                                                                                                                                                                                                                                                                                                                                                                                |                                   |

|                                              | WIRING SCHEDULE   |                                                                                                                                                                                                                                                                                                                                                                                                                                                                                                                                                                                                                                                                                                                                                                                                                                                                                                                                                                                                                                                                                                                                                                                                                                                                                                                                                                                                                                                                                                                                                                                                                                                                                                                                                                                                                                                                                                                                                                                                                                                                                                                                |                         |              |                                |                                     |                              |  |  |
|----------------------------------------------|-------------------|--------------------------------------------------------------------------------------------------------------------------------------------------------------------------------------------------------------------------------------------------------------------------------------------------------------------------------------------------------------------------------------------------------------------------------------------------------------------------------------------------------------------------------------------------------------------------------------------------------------------------------------------------------------------------------------------------------------------------------------------------------------------------------------------------------------------------------------------------------------------------------------------------------------------------------------------------------------------------------------------------------------------------------------------------------------------------------------------------------------------------------------------------------------------------------------------------------------------------------------------------------------------------------------------------------------------------------------------------------------------------------------------------------------------------------------------------------------------------------------------------------------------------------------------------------------------------------------------------------------------------------------------------------------------------------------------------------------------------------------------------------------------------------------------------------------------------------------------------------------------------------------------------------------------------------------------------------------------------------------------------------------------------------------------------------------------------------------------------------------------------------|-------------------------|--------------|--------------------------------|-------------------------------------|------------------------------|--|--|
|                                              | CABLING<br>NUMBER | NUMBER OF<br>CABLES                                                                                                                                                                                                                                                                                                                                                                                                                                                                                                                                                                                                                                                                                                                                                                                                                                                                                                                                                                                                                                                                                                                                                                                                                                                                                                                                                                                                                                                                                                                                                                                                                                                                                                                                                                                                                                                                                                                                                                                                                                                                                                            | NUMBER OF<br>CONDUCTORS | GAUGE<br>AWG | MANUFACTURER ¢<br>STYLE NUMBER | REFERENCE<br>OUTLET PLATE<br>NUMBER | REMARKS                      |  |  |
|                                              | $\triangle$       | 3                                                                                                                                                                                                                                                                                                                                                                                                                                                                                                                                                                                                                                                                                                                                                                                                                                                                                                                                                                                                                                                                                                                                                                                                                                                                                                                                                                                                                                                                                                                                                                                                                                                                                                                                                                                                                                                                                                                                                                                                                                                                                                                              | 1/C SHIELDED            | 22           | BELDEN # 8241                  |                                     | VIDEO - IN & OUT<br>TV CABLE |  |  |
|                                              |                   | 2                                                                                                                                                                                                                                                                                                                                                                                                                                                                                                                                                                                                                                                                                                                                                                                                                                                                                                                                                                                                                                                                                                                                                                                                                                                                                                                                                                                                                                                                                                                                                                                                                                                                                                                                                                                                                                                                                                                                                                                                                                                                                                                              | 3/c SHIELDED            | 20           | BELDEN # 8772                  |                                     | AUDIO-IN & OUT               |  |  |
|                                              | <u>A</u>          | /                                                                                                                                                                                                                                                                                                                                                                                                                                                                                                                                                                                                                                                                                                                                                                                                                                                                                                                                                                                                                                                                                                                                                                                                                                                                                                                                                                                                                                                                                                                                                                                                                                                                                                                                                                                                                                                                                                                                                                                                                                                                                                                              | /c SHIELDED             | 22           | BELDEN # 824                   | 14                                  | VIDEO-IN                     |  |  |
| OTE: OR COVERPLATE #9 OMBINE THREE (3) SETS. |                   | /                                                                                                                                                                                                                                                                                                                                                                                                                                                                                                                                                                                                                                                                                                                                                                                                                                                                                                                                                                                                                                                                                                                                                                                                                                                                                                                                                                                                                                                                                                                                                                                                                                                                                                                                                                                                                                                                                                                                                                                                                                                                                                                              | 3/c SHIELDED            | 20           | BELDEN # 8772                  | [/4]                                | AUDIO - OUT                  |  |  |
|                                              | <u> </u>          | 2                                                                                                                                                                                                                                                                                                                                                                                                                                                                                                                                                                                                                                                                                                                                                                                                                                                                                                                                                                                                                                                                                                                                                                                                                                                                                                                                                                                                                                                                                                                                                                                                                                                                                                                                                                                                                                                                                                                                                                                                                                                                                                                              | 1/C SHIELDED            | 22           | BELDEN # 8241 *                | a ÷ a                               | VIDEO - OUT É<br>TV CABLE    |  |  |
|                                              |                   | /                                                                                                                                                                                                                                                                                                                                                                                                                                                                                                                                                                                                                                                                                                                                                                                                                                                                                                                                                                                                                                                                                                                                                                                                                                                                                                                                                                                                                                                                                                                                                                                                                                                                                                                                                                                                                                                                                                                                                                                                                                                                                                                              | 3/c SHIELDED            | 20           | BELDEN # 8772                  | 2 \$ 9                              | AUDIO - OUT                  |  |  |
| ·                                            | 4                 | /                                                                                                                                                                                                                                                                                                                                                                                                                                                                                                                                                                                                                                                                                                                                                                                                                                                                                                                                                                                                                                                                                                                                                                                                                                                                                                                                                                                                                                                                                                                                                                                                                                                                                                                                                                                                                                                                                                                                                                                                                                                                                                                              | 3/c SHIELDED            | 20           | BELDEN # 8772                  | 3                                   | AUDIO-IN                     |  |  |
|                                              | A                 | The control of the co | 3/c SHIELDED            | 20           | BELDEN # 8772                  | 4                                   | MICROPHONE                   |  |  |
|                                              |                   |                                                                                                                                                                                                                                                                                                                                                                                                                                                                                                                                                                                                                                                                                                                                                                                                                                                                                                                                                                                                                                                                                                                                                                                                                                                                                                                                                                                                                                                                                                                                                                                                                                                                                                                                                                                                                                                                                                                                                                                                                                                                                                                                | 5/C                     | 20           | BELDEN # 9445                  |                                     | CAROUSEL<br>SUDE PROJECTOR   |  |  |
|                                              |                   |                                                                                                                                                                                                                                                                                                                                                                                                                                                                                                                                                                                                                                                                                                                                                                                                                                                                                                                                                                                                                                                                                                                                                                                                                                                                                                                                                                                                                                                                                                                                                                                                                                                                                                                                                                                                                                                                                                                                                                                                                                                                                                                                | 2/C                     | /8           | BELDEN # 8762                  | 5                                   | REMOTE ON-OFF                |  |  |
|                                              | A                 | /                                                                                                                                                                                                                                                                                                                                                                                                                                                                                                                                                                                                                                                                                                                                                                                                                                                                                                                                                                                                                                                                                                                                                                                                                                                                                                                                                                                                                                                                                                                                                                                                                                                                                                                                                                                                                                                                                                                                                                                                                                                                                                                              | 3/C SHIELDED            | 20           | BELDEN # 8772                  | 6                                   | PROJECTOR                    |  |  |
|                                              |                   | / .                                                                                                                                                                                                                                                                                                                                                                                                                                                                                                                                                                                                                                                                                                                                                                                                                                                                                                                                                                                                                                                                                                                                                                                                                                                                                                                                                                                                                                                                                                                                                                                                                                                                                                                                                                                                                                                                                                                                                                                                                                                                                                                            | 3/C SHIELDED            | 20           | BELDEN #8772                   | 7                                   | AUDIO-OUT                    |  |  |
|                                              |                   | 3                                                                                                                                                                                                                                                                                                                                                                                                                                                                                                                                                                                                                                                                                                                                                                                                                                                                                                                                                                                                                                                                                                                                                                                                                                                                                                                                                                                                                                                                                                                                                                                                                                                                                                                                                                                                                                                                                                                                                                                                                                                                                                                              | 2/c                     | 16           | BELDEN# 8470                   |                                     | SELECTOR SW.                 |  |  |
|                                              | A                 |                                                                                                                                                                                                                                                                                                                                                                                                                                                                                                                                                                                                                                                                                                                                                                                                                                                                                                                                                                                                                                                                                                                                                                                                                                                                                                                                                                                                                                                                                                                                                                                                                                                                                                                                                                                                                                                                                                                                                                                                                                                                                                                                | 3/C SHIELDED            | 20           | BELDEN #8772                   | 8                                   | AUDIO - OUT                  |  |  |
|                                              | American          | 4                                                                                                                                                                                                                                                                                                                                                                                                                                                                                                                                                                                                                                                                                                                                                                                                                                                                                                                                                                                                                                                                                                                                                                                                                                                                                                                                                                                                                                                                                                                                                                                                                                                                                                                                                                                                                                                                                                                                                                                                                                                                                                                              | <sup>2</sup> /c         | 16           | BELDEN #8470                   |                                     | SELECTOR SW.                 |  |  |

\* CABLE 16 FOR VIDEO ON PLATE NºZ ONLY. DO NOT PROVIDE CABLE FOR PLATE Nº 9

EXISTING CONDUIT
UP TO MEDIA CENTER #107

**Gunnar Birkerts** 

292 Harmon street Birmingham Michigan

Robert M. Darvas

STRUCTURAL ENGINEERS

ANN ARBOR, MICHIGAN

Incorporated

**Associates** 

Architects

INTERIOR FURNISHINGS

AUDIO-VISUAL PLAN GROUND FLOOR

EDA\_LPW\_06-51-02786

|       | 2 4000 5000 5 |  | 1        |              |   | gas.                                    |                                         | BY |
|-------|---------------|--|----------|--------------|---|-----------------------------------------|-----------------------------------------|----|
|       | ITEM          |  |          | DATE         |   |                                         |                                         |    |
|       |               |  | T        | ***********  |   | *************************************** |                                         |    |
|       |               |  | <u> </u> |              | - |                                         |                                         |    |
|       |               |  |          |              |   |                                         |                                         | -  |
| ***** | -             |  |          | -            |   | converse confident                      |                                         |    |
|       |               |  |          |              |   |                                         |                                         |    |
|       |               |  |          | ************ |   |                                         |                                         |    |
|       |               |  |          |              |   |                                         |                                         |    |
| -     |               |  |          |              |   |                                         |                                         |    |
|       |               |  |          |              |   |                                         |                                         |    |
|       | ~~~~          |  | +        |              |   |                                         |                                         |    |
|       |               |  |          |              |   |                                         |                                         |    |
|       |               |  | +        |              |   | ***                                     |                                         |    |
|       |               |  |          |              |   |                                         |                                         |    |
|       |               |  | +        |              |   |                                         | *************************************** |    |
|       |               |  |          |              |   |                                         |                                         |    |

| DRAWN                     |
|---------------------------|
| CHECKED                   |
| APPROVED                  |
| APPROVED<br>FOR COMSTR    |
| DATE JUNE 21, 1979 - 8105 |
| SCALE  8" = 1'-0"         |
| 7306 F9                   |

SCALE 8 =1'-0" PROJECT

7306