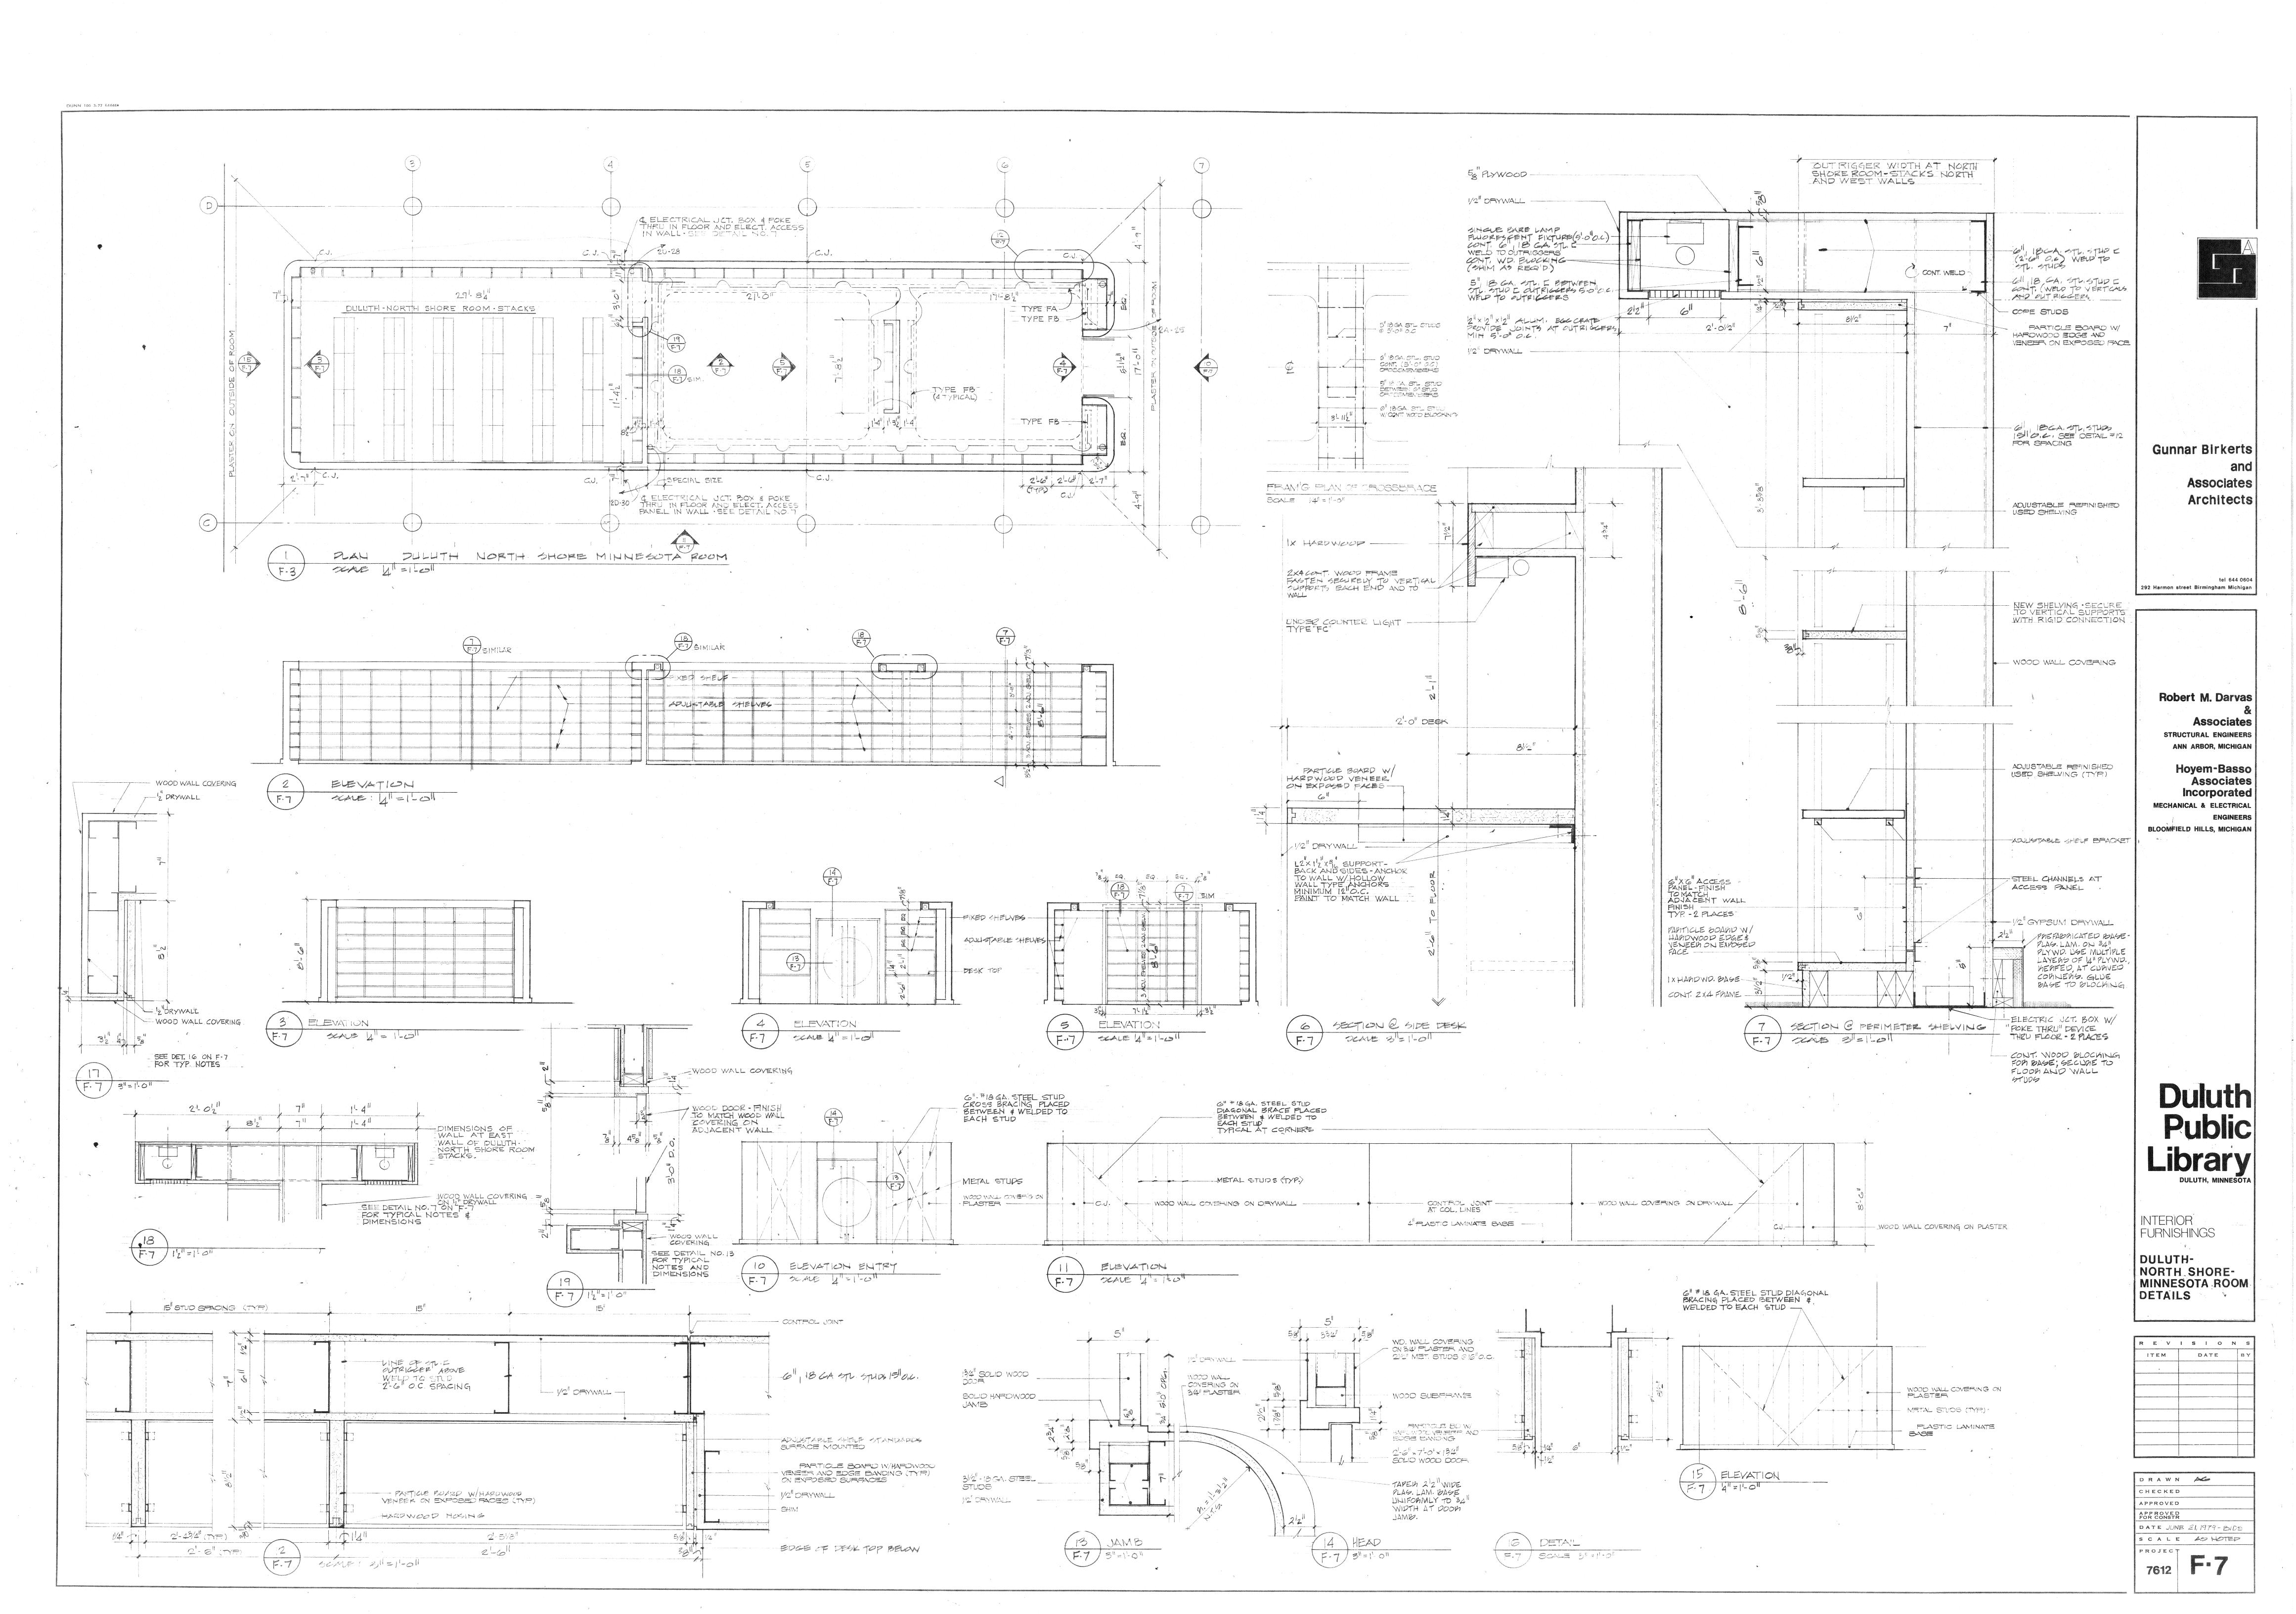

DATE JUNE 21, 1979- 10:10: SCALE 8"= 1-0" PROJECT

7306

EXISTING 120V ID RECEPTACLES

T. V. DISTRIBUTION & A-V SYSTEM WALL PLATES

NOTES:

1. ALL PLATES SHALL BE STAINLESS STEEL WITH ENGRAVED NAMEPLATE TO INDICATE FUNCTION AS SHOWN. 2. CONNECTOR TYPES: VIDEO - BNC, AUDIO - 1/4" LIACK, T.V. -"F" TYPE

3 VERIFY IN FIELD AND WITH OWNER SIZE OF COVER, NOMENCLATURE & ENGRAVING PROCESS BEFORE FABRICATION. A THE VOLUME CONTROLS MOUNTED ON COVER PLATES #7, #8 \$#9 SHALL BE COORDINATED WITH EQUIPMENT & HEADPHONES AND SHALL BE MANUFACTURED BY MALLORY, CENTRAL LAB OR OTHER APPROVED.

5. THE THREE (3) & FOUR (4) POSITION SELECTOR SWITCHES SHALL BE COORDINATED WITH EQUIPMENT AND SHALL BE MANUFACTURED BY SWITCHCRAFT, CENTRAL LAB, OKTRON OR OTHER APPROVED.

| SYMBOL              | DESCRIPTION                  |
|---------------------|------------------------------|
| $\langle A \rangle$ | EQUIPMENT SCHEDULE LETTER    |
| 5                   | OUTLET PLATE NUMBERING       |
| A                   | WIRE SCHEDULE NUMBER         |
|                     | - EXISTING CONDUIT           |
| Ф                   | EXISTING 120V 1 & RECEPTACLE |
|                     |                              |
|                     |                              |
| A.F.F.              | ABOVE FINISHED FLOOR         |
| N.I.C.              | NOT IN CONTRACT              |
|                     |                              |

|          | EQUIPMENT SCHEDULE  |                                            |                                     |  |  |  |  |
|----------|---------------------|--------------------------------------------|-------------------------------------|--|--|--|--|
|          | EQUIP.<br>LETTER    | DESCRIPTION                                | REMARKS                             |  |  |  |  |
|          | (A)                 | AUDIO-VISUAL DISTRIBUTION SYSTEM ENCLOSURE |                                     |  |  |  |  |
|          | (B)                 | MAIN COLOR RECEIVER   MONITOR              |                                     |  |  |  |  |
|          | (C)                 | TURNTABLES                                 |                                     |  |  |  |  |
|          | 0                   | STEREO CASSETTE DECK                       |                                     |  |  |  |  |
|          | E                   | MOBILE MULTIPLEXER                         |                                     |  |  |  |  |
|          | E                   | 16MM PROJECTOR                             |                                     |  |  |  |  |
|          | (G)                 | CAROUSEL PROJECTOR                         |                                     |  |  |  |  |
|          | H                   | SUPER 8MM SOUND PROJECTOR                  |                                     |  |  |  |  |
|          | //                  | SOUND FILM STRIP PROJECTOR                 |                                     |  |  |  |  |
|          |                     | DUAL 8MM PROJECTOR                         |                                     |  |  |  |  |
|          |                     | VIDEO CASSETTE RECORDER                    |                                     |  |  |  |  |
|          |                     | IGMM FILM INSPECTION MACHINE               |                                     |  |  |  |  |
| BY OWNER | M                   | 8MM FILM INSPECTION MACHINE                |                                     |  |  |  |  |
|          | $\sim$              | REMOTE COLOR RECEIVER / MONITOR            |                                     |  |  |  |  |
| BY OWNER |                     | MICROFILM READER                           | STORED ITEM                         |  |  |  |  |
| BY OWNER | (Q)                 | MICROFICHE READER                          | STORED ITEM                         |  |  |  |  |
|          | R                   | 6'X8' PULL DOWN SCREEN                     | STORED ITEM                         |  |  |  |  |
|          | (5)                 | 5'X5' PULL DOWN SCREEN                     | STORED ITEM                         |  |  |  |  |
|          | 7                   | COLOR CAMERA                               | STORED ITEM                         |  |  |  |  |
|          |                     | PORTABLE "VHS" SYSTEM                      | STORED IN OWNER SELECTED CABINET    |  |  |  |  |
|          | $\langle V \rangle$ | SLIDE STORAGE UNIT                         | NO HOOK-UP REQ'D.                   |  |  |  |  |
|          | (W)                 | HEAD PHONES                                | STORED IN CWNER<br>SELECTED CABINET |  |  |  |  |
| BY OWNER | $\langle x \rangle$ | SPLICING BLOCKS                            |                                     |  |  |  |  |
|          | $\langle Y \rangle$ | REAR PROJECTION LENSES                     | STORED IN OWNER                     |  |  |  |  |

| e de la companya de | n day saasa say sa la galaaya sa saasa |                |                |                           |                                                                                                                                                                                                                                                                                                                                                                                                                                                                                                                                                                                                                                                                                                                                                                                                                                                                                                                                                                                                                                                                                                                                                                                                                                                                                                                                                                                                                                                                                                                                                                                                                                                                                                                                                                                                                                                                                                                                                                                                                                                                                                                                |                                   |
|---------------------------------------------------------------------------------------------------------------|----------------------------------------------------------------------------------------------------------------|----------------|----------------|---------------------------|--------------------------------------------------------------------------------------------------------------------------------------------------------------------------------------------------------------------------------------------------------------------------------------------------------------------------------------------------------------------------------------------------------------------------------------------------------------------------------------------------------------------------------------------------------------------------------------------------------------------------------------------------------------------------------------------------------------------------------------------------------------------------------------------------------------------------------------------------------------------------------------------------------------------------------------------------------------------------------------------------------------------------------------------------------------------------------------------------------------------------------------------------------------------------------------------------------------------------------------------------------------------------------------------------------------------------------------------------------------------------------------------------------------------------------------------------------------------------------------------------------------------------------------------------------------------------------------------------------------------------------------------------------------------------------------------------------------------------------------------------------------------------------------------------------------------------------------------------------------------------------------------------------------------------------------------------------------------------------------------------------------------------------------------------------------------------------------------------------------------------------|-----------------------------------|
| 4                                                                                                             | 5                                                                                                              | 6              | 7              | 8                         | (N((2))                                                                                                                                                                                                                                                                                                                                                                                                                                                                                                                                                                                                                                                                                                                                                                                                                                                                                                                                                                                                                                                                                                                                                                                                                                                                                                                                                                                                                                                                                                                                                                                                                                                                                                                                                                                                                                                                                                                                                                                                                                                                                                                        | . (10)                            |
|                                                                                                               |                                                                                                                |                |                |                           | The Control of the Co |                                   |
| år<br>*                                                                                                       |                                                                                                                |                |                | NOTE:<br>I.VERIFY<br>WITH | LOCATION OF,<br>OWNER PRIOR                                                                                                                                                                                                                                                                                                                                                                                                                                                                                                                                                                                                                                                                                                                                                                                                                                                                                                                                                                                                                                                                                                                                                                                                                                                                                                                                                                                                                                                                                                                                                                                                                                                                                                                                                                                                                                                                                                                                                                                                                                                                                                    | ALL EQUIPMENT<br>TO INSTALLATION, |
|                                                                                                               |                                                                                                                |                |                |                           |                                                                                                                                                                                                                                                                                                                                                                                                                                                                                                                                                                                                                                                                                                                                                                                                                                                                                                                                                                                                                                                                                                                                                                                                                                                                                                                                                                                                                                                                                                                                                                                                                                                                                                                                                                                                                                                                                                                                                                                                                                                                                                                                |                                   |
|                                                                                                               |                                                                                                                |                |                |                           |                                                                                                                                                                                                                                                                                                                                                                                                                                                                                                                                                                                                                                                                                                                                                                                                                                                                                                                                                                                                                                                                                                                                                                                                                                                                                                                                                                                                                                                                                                                                                                                                                                                                                                                                                                                                                                                                                                                                                                                                                                                                                                                                |                                   |
|                                                                                                               |                                                                                                                |                |                |                           |                                                                                                                                                                                                                                                                                                                                                                                                                                                                                                                                                                                                                                                                                                                                                                                                                                                                                                                                                                                                                                                                                                                                                                                                                                                                                                                                                                                                                                                                                                                                                                                                                                                                                                                                                                                                                                                                                                                                                                                                                                                                                                                                |                                   |
|                                                                                                               | W                                                                                                              | IRING SCHE     | DULE           |                           |                                                                                                                                                                                                                                                                                                                                                                                                                                                                                                                                                                                                                                                                                                                                                                                                                                                                                                                                                                                                                                                                                                                                                                                                                                                                                                                                                                                                                                                                                                                                                                                                                                                                                                                                                                                                                                                                                                                                                                                                                                                                                                                                |                                   |
| CABLING NUMBER OF NUMBER CABLES                                                                               | NUMBER OF<br>CONDUCTORS                                                                                        | GAUGE MANUFACT | URER & REFEREN | NCE<br>PLATE REMARKS      |                                                                                                                                                                                                                                                                                                                                                                                                                                                                                                                                                                                                                                                                                                                                                                                                                                                                                                                                                                                                                                                                                                                                                                                                                                                                                                                                                                                                                                                                                                                                                                                                                                                                                                                                                                                                                                                                                                                                                                                                                                                                                                                                |                                   |

|                                              | WIRING SCHEDULE   |                                                                                                                                                                                                                                                                                                                                                                                                                                                                                                                                                                                                                                                                                                                                                                                                                                                                                                                                                                                                                                                                                                                                                                                                                                                                                                                                                                                                                                                                                                                                                                                                                                                                                                                                                                                                                                                                                                                                                                                                                                                                                                                                |                         |              |                                |                                     |                              |  |  |
|----------------------------------------------|-------------------|--------------------------------------------------------------------------------------------------------------------------------------------------------------------------------------------------------------------------------------------------------------------------------------------------------------------------------------------------------------------------------------------------------------------------------------------------------------------------------------------------------------------------------------------------------------------------------------------------------------------------------------------------------------------------------------------------------------------------------------------------------------------------------------------------------------------------------------------------------------------------------------------------------------------------------------------------------------------------------------------------------------------------------------------------------------------------------------------------------------------------------------------------------------------------------------------------------------------------------------------------------------------------------------------------------------------------------------------------------------------------------------------------------------------------------------------------------------------------------------------------------------------------------------------------------------------------------------------------------------------------------------------------------------------------------------------------------------------------------------------------------------------------------------------------------------------------------------------------------------------------------------------------------------------------------------------------------------------------------------------------------------------------------------------------------------------------------------------------------------------------------|-------------------------|--------------|--------------------------------|-------------------------------------|------------------------------|--|--|
|                                              | CABLING<br>NUMBER | NUMBER OF<br>CABLES                                                                                                                                                                                                                                                                                                                                                                                                                                                                                                                                                                                                                                                                                                                                                                                                                                                                                                                                                                                                                                                                                                                                                                                                                                                                                                                                                                                                                                                                                                                                                                                                                                                                                                                                                                                                                                                                                                                                                                                                                                                                                                            | NUMBER OF<br>CONDUCTORS | GAUGE<br>AWG | MANUFACTURER ¢<br>STYLE NUMBER | REFERENCE<br>OUTLET PLATE<br>NUMBER | REMARKS                      |  |  |
|                                              | $\triangle$       | 3                                                                                                                                                                                                                                                                                                                                                                                                                                                                                                                                                                                                                                                                                                                                                                                                                                                                                                                                                                                                                                                                                                                                                                                                                                                                                                                                                                                                                                                                                                                                                                                                                                                                                                                                                                                                                                                                                                                                                                                                                                                                                                                              | 1/C SHIELDED            | 22           | BELDEN # 8241                  |                                     | VIDEO - IN & OUT<br>TV CABLE |  |  |
|                                              |                   | 2                                                                                                                                                                                                                                                                                                                                                                                                                                                                                                                                                                                                                                                                                                                                                                                                                                                                                                                                                                                                                                                                                                                                                                                                                                                                                                                                                                                                                                                                                                                                                                                                                                                                                                                                                                                                                                                                                                                                                                                                                                                                                                                              | 3/c SHIELDED            | 20           | BELDEN # 8772                  |                                     | AUDIO-IN & OUT               |  |  |
|                                              | <u>A</u>          | /                                                                                                                                                                                                                                                                                                                                                                                                                                                                                                                                                                                                                                                                                                                                                                                                                                                                                                                                                                                                                                                                                                                                                                                                                                                                                                                                                                                                                                                                                                                                                                                                                                                                                                                                                                                                                                                                                                                                                                                                                                                                                                                              | /c SHIELDED             | 22           | BELDEN # 824                   | 14                                  | VIDEO-IN                     |  |  |
| OTE: OR COVERPLATE #9 OMBINE THREE (3) SETS. |                   | /                                                                                                                                                                                                                                                                                                                                                                                                                                                                                                                                                                                                                                                                                                                                                                                                                                                                                                                                                                                                                                                                                                                                                                                                                                                                                                                                                                                                                                                                                                                                                                                                                                                                                                                                                                                                                                                                                                                                                                                                                                                                                                                              | 3/c SHIELDED            | 20           | BELDEN # 8772                  | [/4]                                | AUDIO - OUT                  |  |  |
|                                              | <u> </u>          | 2                                                                                                                                                                                                                                                                                                                                                                                                                                                                                                                                                                                                                                                                                                                                                                                                                                                                                                                                                                                                                                                                                                                                                                                                                                                                                                                                                                                                                                                                                                                                                                                                                                                                                                                                                                                                                                                                                                                                                                                                                                                                                                                              | 1/C SHIELDED            | 22           | BELDEN # 8241 *                | a ÷ a                               | VIDEO - OUT É<br>TV CABLE    |  |  |
|                                              |                   | /                                                                                                                                                                                                                                                                                                                                                                                                                                                                                                                                                                                                                                                                                                                                                                                                                                                                                                                                                                                                                                                                                                                                                                                                                                                                                                                                                                                                                                                                                                                                                                                                                                                                                                                                                                                                                                                                                                                                                                                                                                                                                                                              | 3/c SHIELDED            | 20           | BELDEN # 8772                  | 2 \$ 9                              | AUDIO - OUT                  |  |  |
| ·                                            | 4                 | /                                                                                                                                                                                                                                                                                                                                                                                                                                                                                                                                                                                                                                                                                                                                                                                                                                                                                                                                                                                                                                                                                                                                                                                                                                                                                                                                                                                                                                                                                                                                                                                                                                                                                                                                                                                                                                                                                                                                                                                                                                                                                                                              | 3/c SHIELDED            | 20           | BELDEN # 8772                  | 3                                   | AUDIO-IN                     |  |  |
|                                              | A                 | The control of the co | 3/c SHIELDED            | 20           | BELDEN # 8772                  | 4                                   | MICROPHONE                   |  |  |
|                                              |                   |                                                                                                                                                                                                                                                                                                                                                                                                                                                                                                                                                                                                                                                                                                                                                                                                                                                                                                                                                                                                                                                                                                                                                                                                                                                                                                                                                                                                                                                                                                                                                                                                                                                                                                                                                                                                                                                                                                                                                                                                                                                                                                                                | 5/C                     | 20           | BELDEN # 9445                  |                                     | CAROUSEL<br>SUDE PROJECTOR   |  |  |
|                                              |                   |                                                                                                                                                                                                                                                                                                                                                                                                                                                                                                                                                                                                                                                                                                                                                                                                                                                                                                                                                                                                                                                                                                                                                                                                                                                                                                                                                                                                                                                                                                                                                                                                                                                                                                                                                                                                                                                                                                                                                                                                                                                                                                                                | 2/C                     | /8           | BELDEN # 8762                  | 5                                   | REMOTE ON-OFF                |  |  |
|                                              | A                 | /                                                                                                                                                                                                                                                                                                                                                                                                                                                                                                                                                                                                                                                                                                                                                                                                                                                                                                                                                                                                                                                                                                                                                                                                                                                                                                                                                                                                                                                                                                                                                                                                                                                                                                                                                                                                                                                                                                                                                                                                                                                                                                                              | 3/C SHIELDED            | 20           | BELDEN # 8772                  | 6                                   | PROJECTOR                    |  |  |
|                                              |                   | / .                                                                                                                                                                                                                                                                                                                                                                                                                                                                                                                                                                                                                                                                                                                                                                                                                                                                                                                                                                                                                                                                                                                                                                                                                                                                                                                                                                                                                                                                                                                                                                                                                                                                                                                                                                                                                                                                                                                                                                                                                                                                                                                            | 3/C SHIELDED            | 20           | BELDEN #8772                   | 7                                   | AUDIO-OUT                    |  |  |
|                                              |                   | 3                                                                                                                                                                                                                                                                                                                                                                                                                                                                                                                                                                                                                                                                                                                                                                                                                                                                                                                                                                                                                                                                                                                                                                                                                                                                                                                                                                                                                                                                                                                                                                                                                                                                                                                                                                                                                                                                                                                                                                                                                                                                                                                              | 2/c                     | 16           | BELDEN# 8470                   |                                     | SELECTOR SW.                 |  |  |
|                                              | A                 |                                                                                                                                                                                                                                                                                                                                                                                                                                                                                                                                                                                                                                                                                                                                                                                                                                                                                                                                                                                                                                                                                                                                                                                                                                                                                                                                                                                                                                                                                                                                                                                                                                                                                                                                                                                                                                                                                                                                                                                                                                                                                                                                | 3/C SHIELDED            | 20           | BELDEN #8772                   | 8                                   | AUDIO - OUT                  |  |  |
|                                              | American          | 4                                                                                                                                                                                                                                                                                                                                                                                                                                                                                                                                                                                                                                                                                                                                                                                                                                                                                                                                                                                                                                                                                                                                                                                                                                                                                                                                                                                                                                                                                                                                                                                                                                                                                                                                                                                                                                                                                                                                                                                                                                                                                                                              | <sup>2</sup> /c         | 16           | BELDEN #8470                   |                                     | SELECTOR SW.                 |  |  |

\* CABLE 16 FOR VIDEO ON PLATE NºZ ONLY. DO NOT PROVIDE CABLE FOR PLATE Nº 9

EXISTING CONDUIT
UP TO MEDIA CENTER #107

**Gunnar Birkerts** 

292 Harmon street Birmingham Michigan

Robert M. Darvas

STRUCTURAL ENGINEERS

ANN ARBOR, MICHIGAN

Incorporated

**Associates** 

Architects

INTERIOR FURNISHINGS

AUDIO-VISUAL PLAN GROUND FLOOR

EDA\_LPW\_06-51-02786

|       | 2 4000 5000 5 |  | 1        |              |   | gas.                                    |                                         | BY |
|-------|---------------|--|----------|--------------|---|-----------------------------------------|-----------------------------------------|----|
|       | ITEM          |  |          | DATE         |   |                                         |                                         |    |
|       |               |  | T        | ***********  |   | *************************************** |                                         |    |
|       |               |  | <u> </u> |              | - |                                         |                                         |    |
|       |               |  |          |              |   |                                         |                                         | -  |
| ***** | -             |  |          | -            |   | converse confident                      |                                         |    |
|       |               |  |          |              |   |                                         |                                         |    |
|       |               |  |          | ************ |   |                                         |                                         |    |
|       |               |  |          |              |   |                                         |                                         |    |
| -     |               |  |          |              |   |                                         |                                         |    |
|       |               |  |          |              |   |                                         |                                         |    |
|       | ~~~~          |  | +        |              |   |                                         |                                         |    |
|       |               |  |          |              |   |                                         |                                         |    |
|       |               |  | +        |              |   | ***                                     |                                         |    |
|       |               |  |          |              |   |                                         |                                         |    |
|       |               |  | +        |              |   |                                         | *************************************** |    |
|       |               |  |          |              |   |                                         |                                         |    |

| DRAWN                     |
|---------------------------|
| CHECKED                   |
| APPROVED                  |
| APPROVED<br>FOR COMSTR    |
| DATE JUNE 21, 1979 - 8105 |
| SCALE  8" = 1'-0"         |
| 7306 F9                   |

SCALE 8 =1'-0" PROJECT

7306