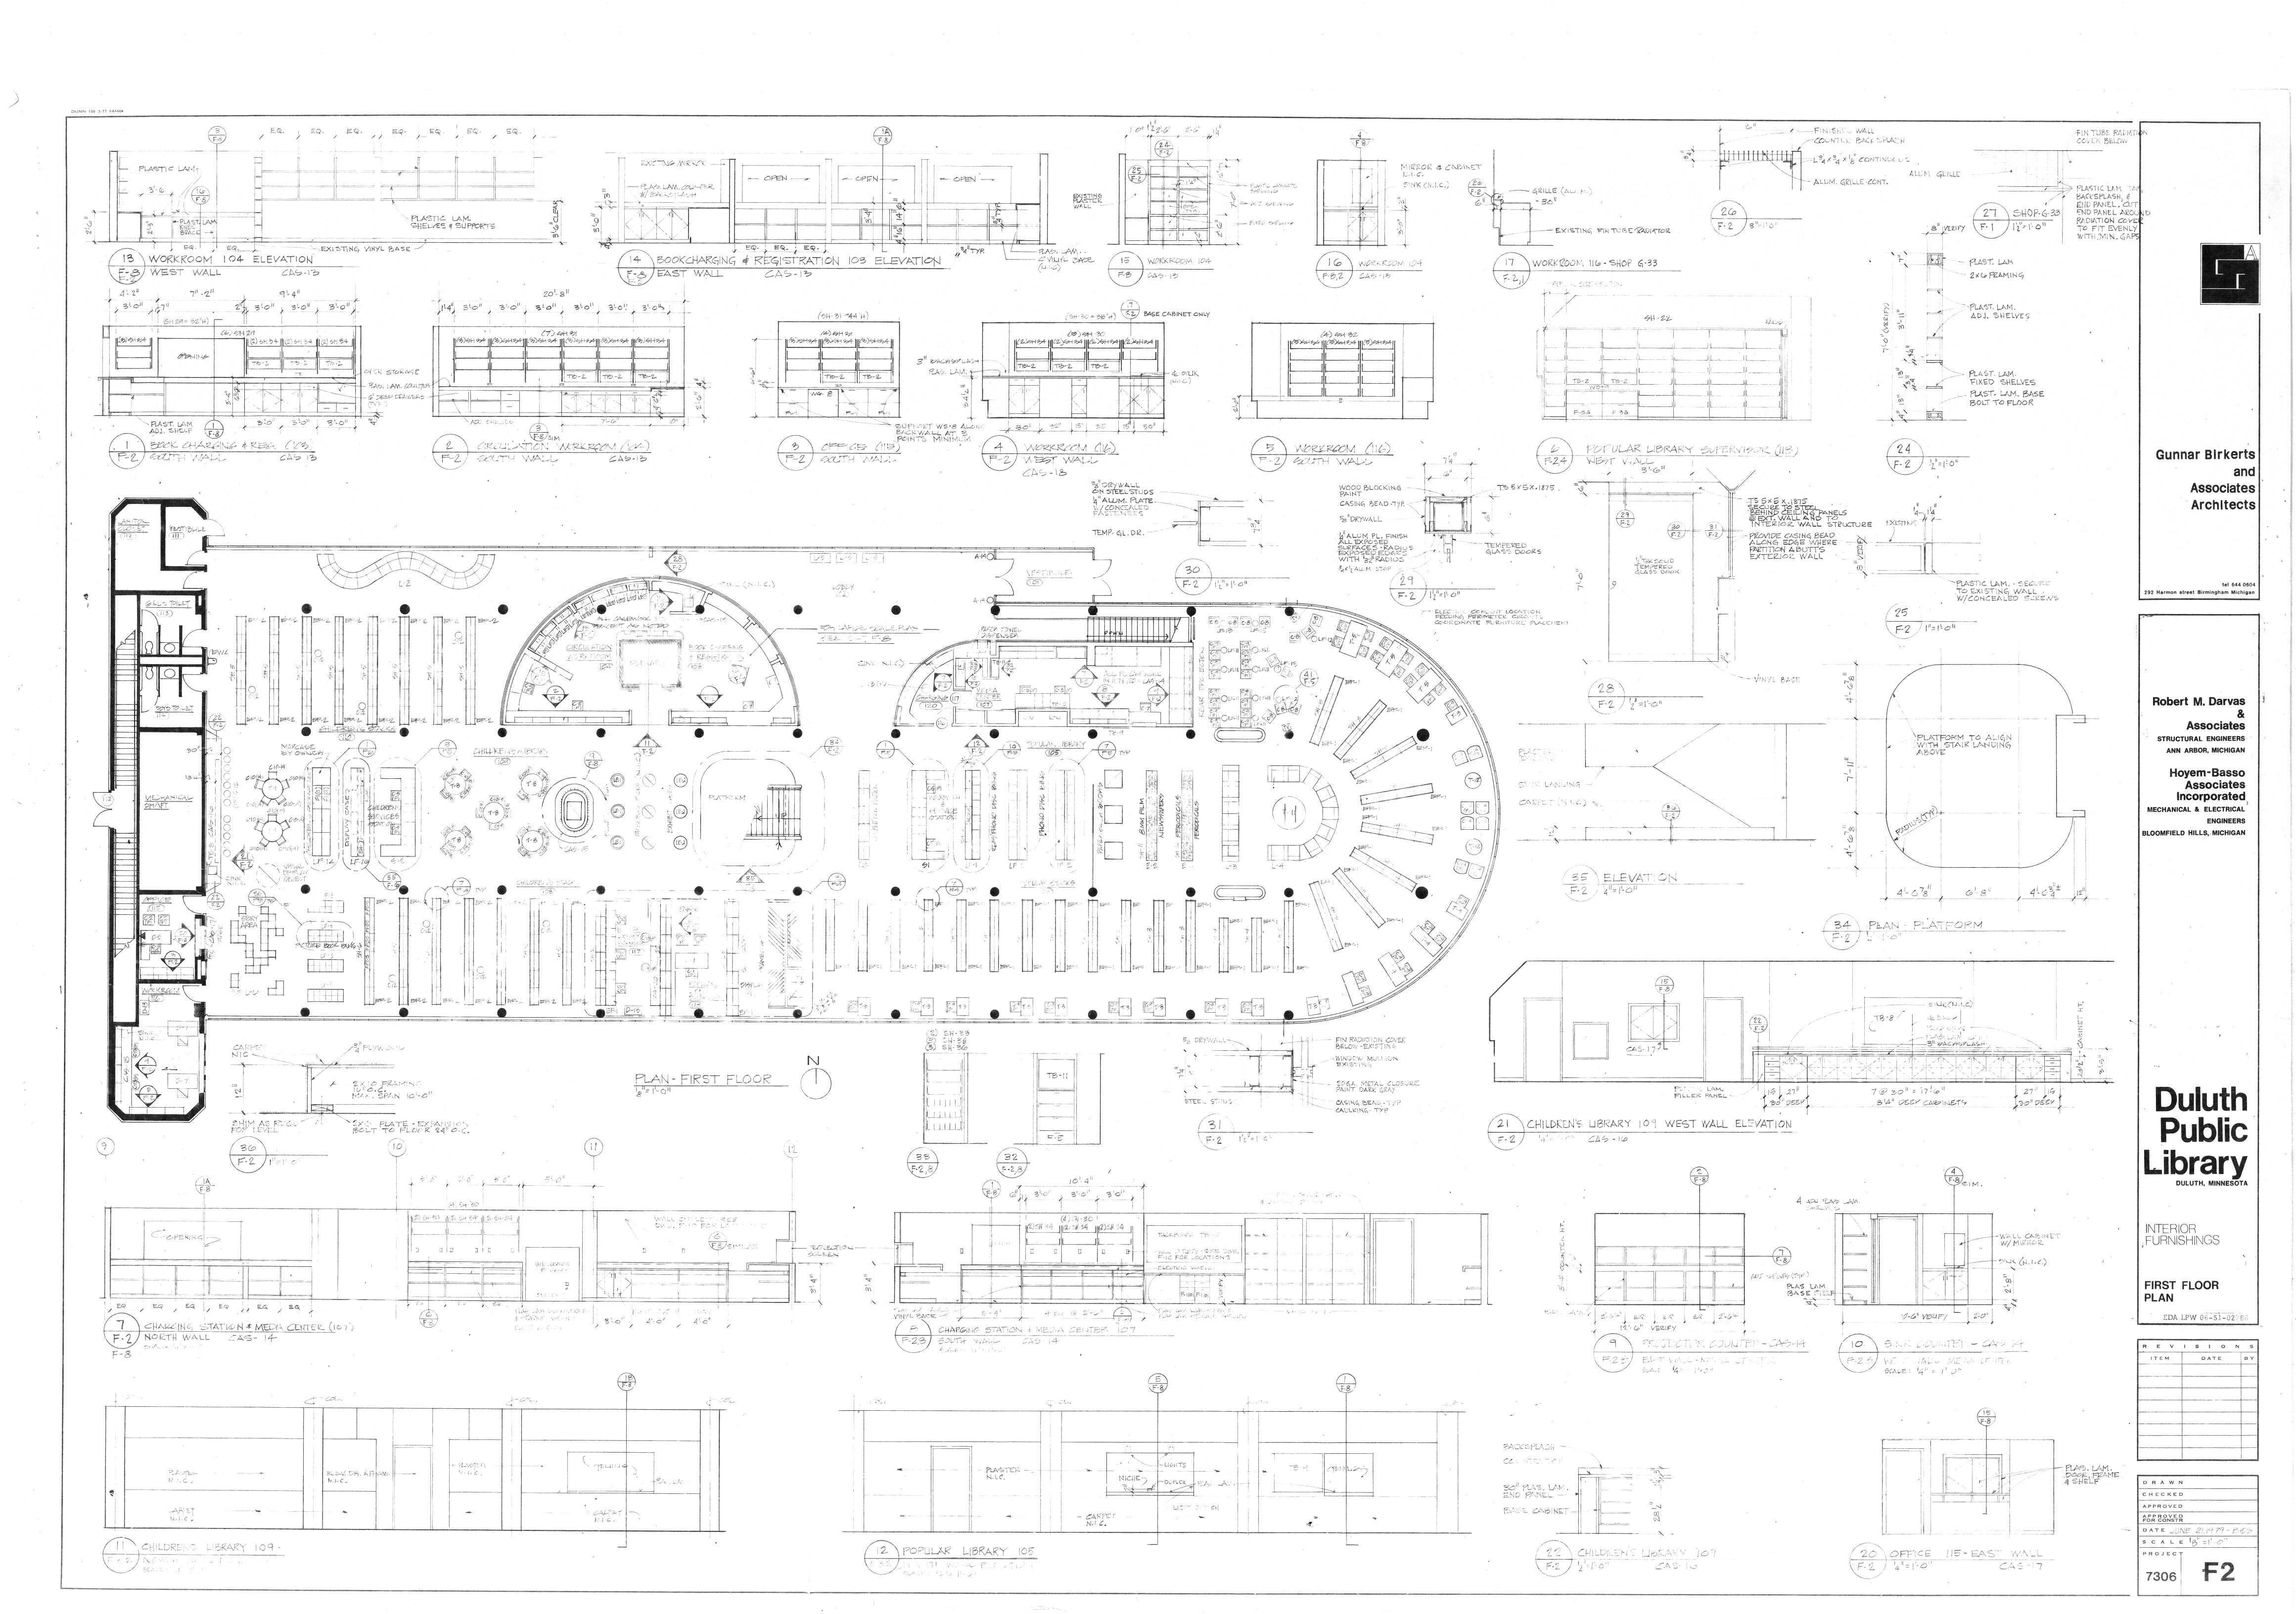

DATE JUNE 21, 1979- 10:10: SCALE 8"= 1-0" PROJECT

7306

EXISTING 120V ID RECEPTACLES

T. V. DISTRIBUTION & A-V SYSTEM WALL PLATES

NOTES:

1. ALL PLATES SHALL BE STAINLESS STEEL WITH ENGRAVED NAMEPLATE TO INDICATE FUNCTION AS SHOWN. 2. CONNECTOR TYPES: VIDEO - BNC, AUDIO - 1/4" LIACK, T.V. -"F" TYPE

3 VERIFY IN FIELD AND WITH OWNER SIZE OF COVER, NOMENCLATURE & ENGRAVING PROCESS BEFORE FABRICATION. A THE VOLUME CONTROLS MOUNTED ON COVER PLATES #7, #8 \$#9 SHALL BE COORDINATED WITH EQUIPMENT & HEADPHONES AND SHALL BE MANUFACTURED BY MALLORY, CENTRAL LAB OR OTHER APPROVED.

5. THE THREE (3) & FOUR (4) POSITION SELECTOR SWITCHES SHALL BE COORDINATED WITH EQUIPMENT AND SHALL BE MANUFACTURED BY SWITCHCRAFT, CENTRAL LAB, OKTRON OR OTHER APPROVED.

| SYMBOL              | DESCRIPTION                  |
|---------------------|------------------------------|
| $\langle A \rangle$ | EQUIPMENT SCHEDULE LETTER    |
| 5                   | OUTLET PLATE NUMBERING       |
| A                   | WIRE SCHEDULE NUMBER         |
|                     | - EXISTING CONDUIT           |
| Ф                   | EXISTING 120V 1 & RECEPTACLE |
|                     |                              |
|                     |                              |
| A.F.F.              | ABOVE FINISHED FLOOR         |
| N.I.C.              | NOT IN CONTRACT              |
|                     |                              |

|          | EQUIPMENT SCHEDULE  |                                            |                                     |  |  |  |  |
|----------|---------------------|--------------------------------------------|-------------------------------------|--|--|--|--|
|          | EQUIP.<br>LETTER    | DESCRIPTION                                | REMARKS                             |  |  |  |  |
|          | (A)                 | AUDIO-VISUAL DISTRIBUTION SYSTEM ENCLOSURE |                                     |  |  |  |  |
|          | (B)                 | MAIN COLOR RECEIVER   MONITOR              |                                     |  |  |  |  |
|          | (C)                 | TURNTABLES                                 |                                     |  |  |  |  |
|          | 0                   | STEREO CASSETTE DECK                       |                                     |  |  |  |  |
|          | E                   | MOBILE MULTIPLEXER                         |                                     |  |  |  |  |
|          | E                   | 16MM PROJECTOR                             |                                     |  |  |  |  |
|          | (G)                 | CAROUSEL PROJECTOR                         |                                     |  |  |  |  |
|          | H                   | SUPER 8MM SOUND PROJECTOR                  |                                     |  |  |  |  |
|          | //                  | SOUND FILM STRIP PROJECTOR                 |                                     |  |  |  |  |
|          |                     | DUAL 8MM PROJECTOR                         |                                     |  |  |  |  |
|          |                     | VIDEO CASSETTE RECORDER                    |                                     |  |  |  |  |
|          |                     | IGMM FILM INSPECTION MACHINE               |                                     |  |  |  |  |
| BY OWNER | M                   | 8MM FILM INSPECTION MACHINE                |                                     |  |  |  |  |
|          | $\sim$              | REMOTE COLOR RECEIVER / MONITOR            |                                     |  |  |  |  |
| BY OWNER |                     | MICROFILM READER                           | STORED ITEM                         |  |  |  |  |
| BY OWNER | (Q)                 | MICROFICHE READER                          | STORED ITEM                         |  |  |  |  |
|          | R                   | 6'X8' PULL DOWN SCREEN                     | STORED ITEM                         |  |  |  |  |
|          | (5)                 | 5'X5' PULL DOWN SCREEN                     | STORED ITEM                         |  |  |  |  |
|          | 7                   | COLOR CAMERA                               | STORED ITEM                         |  |  |  |  |
|          |                     | PORTABLE "VHS" SYSTEM                      | STORED IN OWNER SELECTED CABINET    |  |  |  |  |
|          | $\langle V \rangle$ | SLIDE STORAGE UNIT                         | NO HOOK-UP REQ'D.                   |  |  |  |  |
|          | (W)                 | HEAD PHONES                                | STORED IN CWNER<br>SELECTED CABINET |  |  |  |  |
| BY OWNER | $\langle x \rangle$ | SPLICING BLOCKS                            |                                     |  |  |  |  |
|          | $\langle Y \rangle$ | REAR PROJECTION LENSES                     | STORED IN OWNER                     |  |  |  |  |

| e de la companya de | n day saasa say sa la galaaya sa saasa |                |                |                           |                                                                                                                                                                                                                                                                                                                                                                                                                                                                                                                                                                                                                                                                                                                                                                                                                                                                                                                                                                                                                                                                                                                                                                                                                                                                                                                                                                                                                                                                                                                                                                                                                                                                                                                                                                                                                                                                                                                                                                                                                                                                                                                                |                                   |
|---------------------------------------------------------------------------------------------------------------|----------------------------------------------------------------------------------------------------------------|----------------|----------------|---------------------------|--------------------------------------------------------------------------------------------------------------------------------------------------------------------------------------------------------------------------------------------------------------------------------------------------------------------------------------------------------------------------------------------------------------------------------------------------------------------------------------------------------------------------------------------------------------------------------------------------------------------------------------------------------------------------------------------------------------------------------------------------------------------------------------------------------------------------------------------------------------------------------------------------------------------------------------------------------------------------------------------------------------------------------------------------------------------------------------------------------------------------------------------------------------------------------------------------------------------------------------------------------------------------------------------------------------------------------------------------------------------------------------------------------------------------------------------------------------------------------------------------------------------------------------------------------------------------------------------------------------------------------------------------------------------------------------------------------------------------------------------------------------------------------------------------------------------------------------------------------------------------------------------------------------------------------------------------------------------------------------------------------------------------------------------------------------------------------------------------------------------------------|-----------------------------------|
| 4                                                                                                             | 5                                                                                                              | 6              | 7              | 8                         | (N((2))                                                                                                                                                                                                                                                                                                                                                                                                                                                                                                                                                                                                                                                                                                                                                                                                                                                                                                                                                                                                                                                                                                                                                                                                                                                                                                                                                                                                                                                                                                                                                                                                                                                                                                                                                                                                                                                                                                                                                                                                                                                                                                                        | . (10)                            |
|                                                                                                               |                                                                                                                |                |                |                           | The Control of the Co |                                   |
| år<br>*                                                                                                       |                                                                                                                |                |                | NOTE:<br>I.VERIFY<br>WITH | LOCATION OF,<br>OWNER PRIOR                                                                                                                                                                                                                                                                                                                                                                                                                                                                                                                                                                                                                                                                                                                                                                                                                                                                                                                                                                                                                                                                                                                                                                                                                                                                                                                                                                                                                                                                                                                                                                                                                                                                                                                                                                                                                                                                                                                                                                                                                                                                                                    | ALL EQUIPMENT<br>TO INSTALLATION, |
|                                                                                                               |                                                                                                                |                |                |                           |                                                                                                                                                                                                                                                                                                                                                                                                                                                                                                                                                                                                                                                                                                                                                                                                                                                                                                                                                                                                                                                                                                                                                                                                                                                                                                                                                                                                                                                                                                                                                                                                                                                                                                                                                                                                                                                                                                                                                                                                                                                                                                                                |                                   |
|                                                                                                               |                                                                                                                |                |                |                           |                                                                                                                                                                                                                                                                                                                                                                                                                                                                                                                                                                                                                                                                                                                                                                                                                                                                                                                                                                                                                                                                                                                                                                                                                                                                                                                                                                                                                                                                                                                                                                                                                                                                                                                                                                                                                                                                                                                                                                                                                                                                                                                                |                                   |
|                                                                                                               |                                                                                                                |                |                |                           |                                                                                                                                                                                                                                                                                                                                                                                                                                                                                                                                                                                                                                                                                                                                                                                                                                                                                                                                                                                                                                                                                                                                                                                                                                                                                                                                                                                                                                                                                                                                                                                                                                                                                                                                                                                                                                                                                                                                                                                                                                                                                                                                |                                   |
|                                                                                                               | W                                                                                                              | IRING SCHE     | DULE           |                           |                                                                                                                                                                                                                                                                                                                                                                                                                                                                                                                                                                                                                                                                                                                                                                                                                                                                                                                                                                                                                                                                                                                                                                                                                                                                                                                                                                                                                                                                                                                                                                                                                                                                                                                                                                                                                                                                                                                                                                                                                                                                                                                                |                                   |
| CABLING NUMBER OF NUMBER CABLES                                                                               | NUMBER OF<br>CONDUCTORS                                                                                        | GAUGE MANUFACT | URER & REFEREN | NCE<br>PLATE REMARKS      |                                                                                                                                                                                                                                                                                                                                                                                                                                                                                                                                                                                                                                                                                                                                                                                                                                                                                                                                                                                                                                                                                                                                                                                                                                                                                                                                                                                                                                                                                                                                                                                                                                                                                                                                                                                                                                                                                                                                                                                                                                                                                                                                |                                   |

|                                              | WIRING SCHEDULE   |                                                                                                                                                                                                                                                                                                                                                                                                                                                                                                                                                                                                                                                                                                                                                                                                                                                                                                                                                                                                                                                                                                                                                                                                                                                                                                                                                                                                                                                                                                                                                                                                                                                                                                                                                                                                                                                                                                                                                                                                                                                                                                                                |                         |              |                                |                                     |                              |  |  |
|----------------------------------------------|-------------------|--------------------------------------------------------------------------------------------------------------------------------------------------------------------------------------------------------------------------------------------------------------------------------------------------------------------------------------------------------------------------------------------------------------------------------------------------------------------------------------------------------------------------------------------------------------------------------------------------------------------------------------------------------------------------------------------------------------------------------------------------------------------------------------------------------------------------------------------------------------------------------------------------------------------------------------------------------------------------------------------------------------------------------------------------------------------------------------------------------------------------------------------------------------------------------------------------------------------------------------------------------------------------------------------------------------------------------------------------------------------------------------------------------------------------------------------------------------------------------------------------------------------------------------------------------------------------------------------------------------------------------------------------------------------------------------------------------------------------------------------------------------------------------------------------------------------------------------------------------------------------------------------------------------------------------------------------------------------------------------------------------------------------------------------------------------------------------------------------------------------------------|-------------------------|--------------|--------------------------------|-------------------------------------|------------------------------|--|--|
|                                              | CABLING<br>NUMBER | NUMBER OF<br>CABLES                                                                                                                                                                                                                                                                                                                                                                                                                                                                                                                                                                                                                                                                                                                                                                                                                                                                                                                                                                                                                                                                                                                                                                                                                                                                                                                                                                                                                                                                                                                                                                                                                                                                                                                                                                                                                                                                                                                                                                                                                                                                                                            | NUMBER OF<br>CONDUCTORS | GAUGE<br>AWG | MANUFACTURER ¢<br>STYLE NUMBER | REFERENCE<br>OUTLET PLATE<br>NUMBER | REMARKS                      |  |  |
|                                              | $\triangle$       | 3                                                                                                                                                                                                                                                                                                                                                                                                                                                                                                                                                                                                                                                                                                                                                                                                                                                                                                                                                                                                                                                                                                                                                                                                                                                                                                                                                                                                                                                                                                                                                                                                                                                                                                                                                                                                                                                                                                                                                                                                                                                                                                                              | 1/C SHIELDED            | 22           | BELDEN # 8241                  |                                     | VIDEO - IN & OUT<br>TV CABLE |  |  |
|                                              |                   | 2                                                                                                                                                                                                                                                                                                                                                                                                                                                                                                                                                                                                                                                                                                                                                                                                                                                                                                                                                                                                                                                                                                                                                                                                                                                                                                                                                                                                                                                                                                                                                                                                                                                                                                                                                                                                                                                                                                                                                                                                                                                                                                                              | 3/c SHIELDED            | 20           | BELDEN # 8772                  |                                     | AUDIO-IN & OUT               |  |  |
|                                              | <u>A</u>          | /                                                                                                                                                                                                                                                                                                                                                                                                                                                                                                                                                                                                                                                                                                                                                                                                                                                                                                                                                                                                                                                                                                                                                                                                                                                                                                                                                                                                                                                                                                                                                                                                                                                                                                                                                                                                                                                                                                                                                                                                                                                                                                                              | /c SHIELDED             | 22           | BELDEN # 824                   | 14                                  | VIDEO-IN                     |  |  |
| OTE: OR COVERPLATE #9 OMBINE THREE (3) SETS. |                   | /                                                                                                                                                                                                                                                                                                                                                                                                                                                                                                                                                                                                                                                                                                                                                                                                                                                                                                                                                                                                                                                                                                                                                                                                                                                                                                                                                                                                                                                                                                                                                                                                                                                                                                                                                                                                                                                                                                                                                                                                                                                                                                                              | 3/c SHIELDED            | 20           | BELDEN # 8772                  | [/4]                                | AUDIO - OUT                  |  |  |
|                                              | <u> </u>          | 2                                                                                                                                                                                                                                                                                                                                                                                                                                                                                                                                                                                                                                                                                                                                                                                                                                                                                                                                                                                                                                                                                                                                                                                                                                                                                                                                                                                                                                                                                                                                                                                                                                                                                                                                                                                                                                                                                                                                                                                                                                                                                                                              | 1/C SHIELDED            | 22           | BELDEN # 8241 *                | a ÷ a                               | VIDEO - OUT É<br>TV CABLE    |  |  |
|                                              |                   | /                                                                                                                                                                                                                                                                                                                                                                                                                                                                                                                                                                                                                                                                                                                                                                                                                                                                                                                                                                                                                                                                                                                                                                                                                                                                                                                                                                                                                                                                                                                                                                                                                                                                                                                                                                                                                                                                                                                                                                                                                                                                                                                              | 3/c SHIELDED            | 20           | BELDEN # 8772                  | 2 \$ 9                              | AUDIO - OUT                  |  |  |
| ·                                            | 4                 | /                                                                                                                                                                                                                                                                                                                                                                                                                                                                                                                                                                                                                                                                                                                                                                                                                                                                                                                                                                                                                                                                                                                                                                                                                                                                                                                                                                                                                                                                                                                                                                                                                                                                                                                                                                                                                                                                                                                                                                                                                                                                                                                              | 3/c SHIELDED            | 20           | BELDEN # 8772                  | 3                                   | AUDIO-IN                     |  |  |
|                                              | A                 | The control of the co | 3/c SHIELDED            | 20           | BELDEN # 8772                  | 4                                   | MICROPHONE                   |  |  |
|                                              |                   |                                                                                                                                                                                                                                                                                                                                                                                                                                                                                                                                                                                                                                                                                                                                                                                                                                                                                                                                                                                                                                                                                                                                                                                                                                                                                                                                                                                                                                                                                                                                                                                                                                                                                                                                                                                                                                                                                                                                                                                                                                                                                                                                | 5/C                     | 20           | BELDEN # 9445                  |                                     | CAROUSEL<br>SUDE PROJECTOR   |  |  |
|                                              |                   |                                                                                                                                                                                                                                                                                                                                                                                                                                                                                                                                                                                                                                                                                                                                                                                                                                                                                                                                                                                                                                                                                                                                                                                                                                                                                                                                                                                                                                                                                                                                                                                                                                                                                                                                                                                                                                                                                                                                                                                                                                                                                                                                | 2/C                     | /8           | BELDEN # 8762                  | 5                                   | REMOTE ON-OFF                |  |  |
|                                              | A                 | /                                                                                                                                                                                                                                                                                                                                                                                                                                                                                                                                                                                                                                                                                                                                                                                                                                                                                                                                                                                                                                                                                                                                                                                                                                                                                                                                                                                                                                                                                                                                                                                                                                                                                                                                                                                                                                                                                                                                                                                                                                                                                                                              | 3/C SHIELDED            | 20           | BELDEN # 8772                  | 6                                   | PROJECTOR                    |  |  |
|                                              |                   | / .                                                                                                                                                                                                                                                                                                                                                                                                                                                                                                                                                                                                                                                                                                                                                                                                                                                                                                                                                                                                                                                                                                                                                                                                                                                                                                                                                                                                                                                                                                                                                                                                                                                                                                                                                                                                                                                                                                                                                                                                                                                                                                                            | 3/C SHIELDED            | 20           | BELDEN #8772                   | 7                                   | AUDIO-OUT                    |  |  |
|                                              |                   | 3                                                                                                                                                                                                                                                                                                                                                                                                                                                                                                                                                                                                                                                                                                                                                                                                                                                                                                                                                                                                                                                                                                                                                                                                                                                                                                                                                                                                                                                                                                                                                                                                                                                                                                                                                                                                                                                                                                                                                                                                                                                                                                                              | 2/c                     | 16           | BELDEN# 8470                   |                                     | SELECTOR SW.                 |  |  |
|                                              | A                 |                                                                                                                                                                                                                                                                                                                                                                                                                                                                                                                                                                                                                                                                                                                                                                                                                                                                                                                                                                                                                                                                                                                                                                                                                                                                                                                                                                                                                                                                                                                                                                                                                                                                                                                                                                                                                                                                                                                                                                                                                                                                                                                                | 3/C SHIELDED            | 20           | BELDEN #8772                   | 8                                   | AUDIO - OUT                  |  |  |
|                                              | American          | 4                                                                                                                                                                                                                                                                                                                                                                                                                                                                                                                                                                                                                                                                                                                                                                                                                                                                                                                                                                                                                                                                                                                                                                                                                                                                                                                                                                                                                                                                                                                                                                                                                                                                                                                                                                                                                                                                                                                                                                                                                                                                                                                              | <sup>2</sup> /c         | 16           | BELDEN #8470                   |                                     | SELECTOR SW.                 |  |  |

\* CABLE 16 FOR VIDEO ON PLATE NºZ ONLY. DO NOT PROVIDE CABLE FOR PLATE Nº 9

EXISTING CONDUIT
UP TO MEDIA CENTER #107

**Gunnar Birkerts** 

292 Harmon street Birmingham Michigan

Robert M. Darvas

STRUCTURAL ENGINEERS

ANN ARBOR, MICHIGAN

Incorporated

**Associates** 

Architects

INTERIOR FURNISHINGS

AUDIO-VISUAL PLAN GROUND FLOOR

EDA\_LPW\_06-51-02786

|       | 2 4000 5000 5 |  | 1        |              |   | gas.                                    |                                         | BY |
|-------|---------------|--|----------|--------------|---|-----------------------------------------|-----------------------------------------|----|
|       | ITEM          |  |          | DATE         |   |                                         |                                         |    |
|       |               |  | T        | ***********  |   | *************************************** |                                         |    |
|       |               |  | <u> </u> |              | - |                                         |                                         |    |
|       |               |  |          |              |   |                                         |                                         | -  |
| ***** | -             |  |          | -            |   | converse confident                      |                                         |    |
|       |               |  |          |              |   |                                         |                                         |    |
|       |               |  |          | ************ |   |                                         |                                         |    |
|       |               |  |          |              |   |                                         |                                         |    |
| -     |               |  |          |              |   |                                         |                                         |    |
|       |               |  |          |              |   |                                         |                                         |    |
|       | ~~~~          |  | +        |              |   |                                         |                                         |    |
|       |               |  |          |              |   |                                         |                                         |    |
|       |               |  | +        |              |   | ***                                     |                                         |    |
|       |               |  |          |              |   |                                         |                                         |    |
|       |               |  | +        |              |   |                                         | *************************************** |    |
|       |               |  |          |              |   |                                         |                                         |    |

| DRAWN                     |
|---------------------------|
| CHECKED                   |
| APPROVED                  |
| APPROVED<br>FOR COMSTR    |
| DATE JUNE 21, 1979 - 8105 |
| SCALE  8" = 1'-0"         |
| 7306 F9                   |

SCALE 8 =1'-0" PROJECT

7306