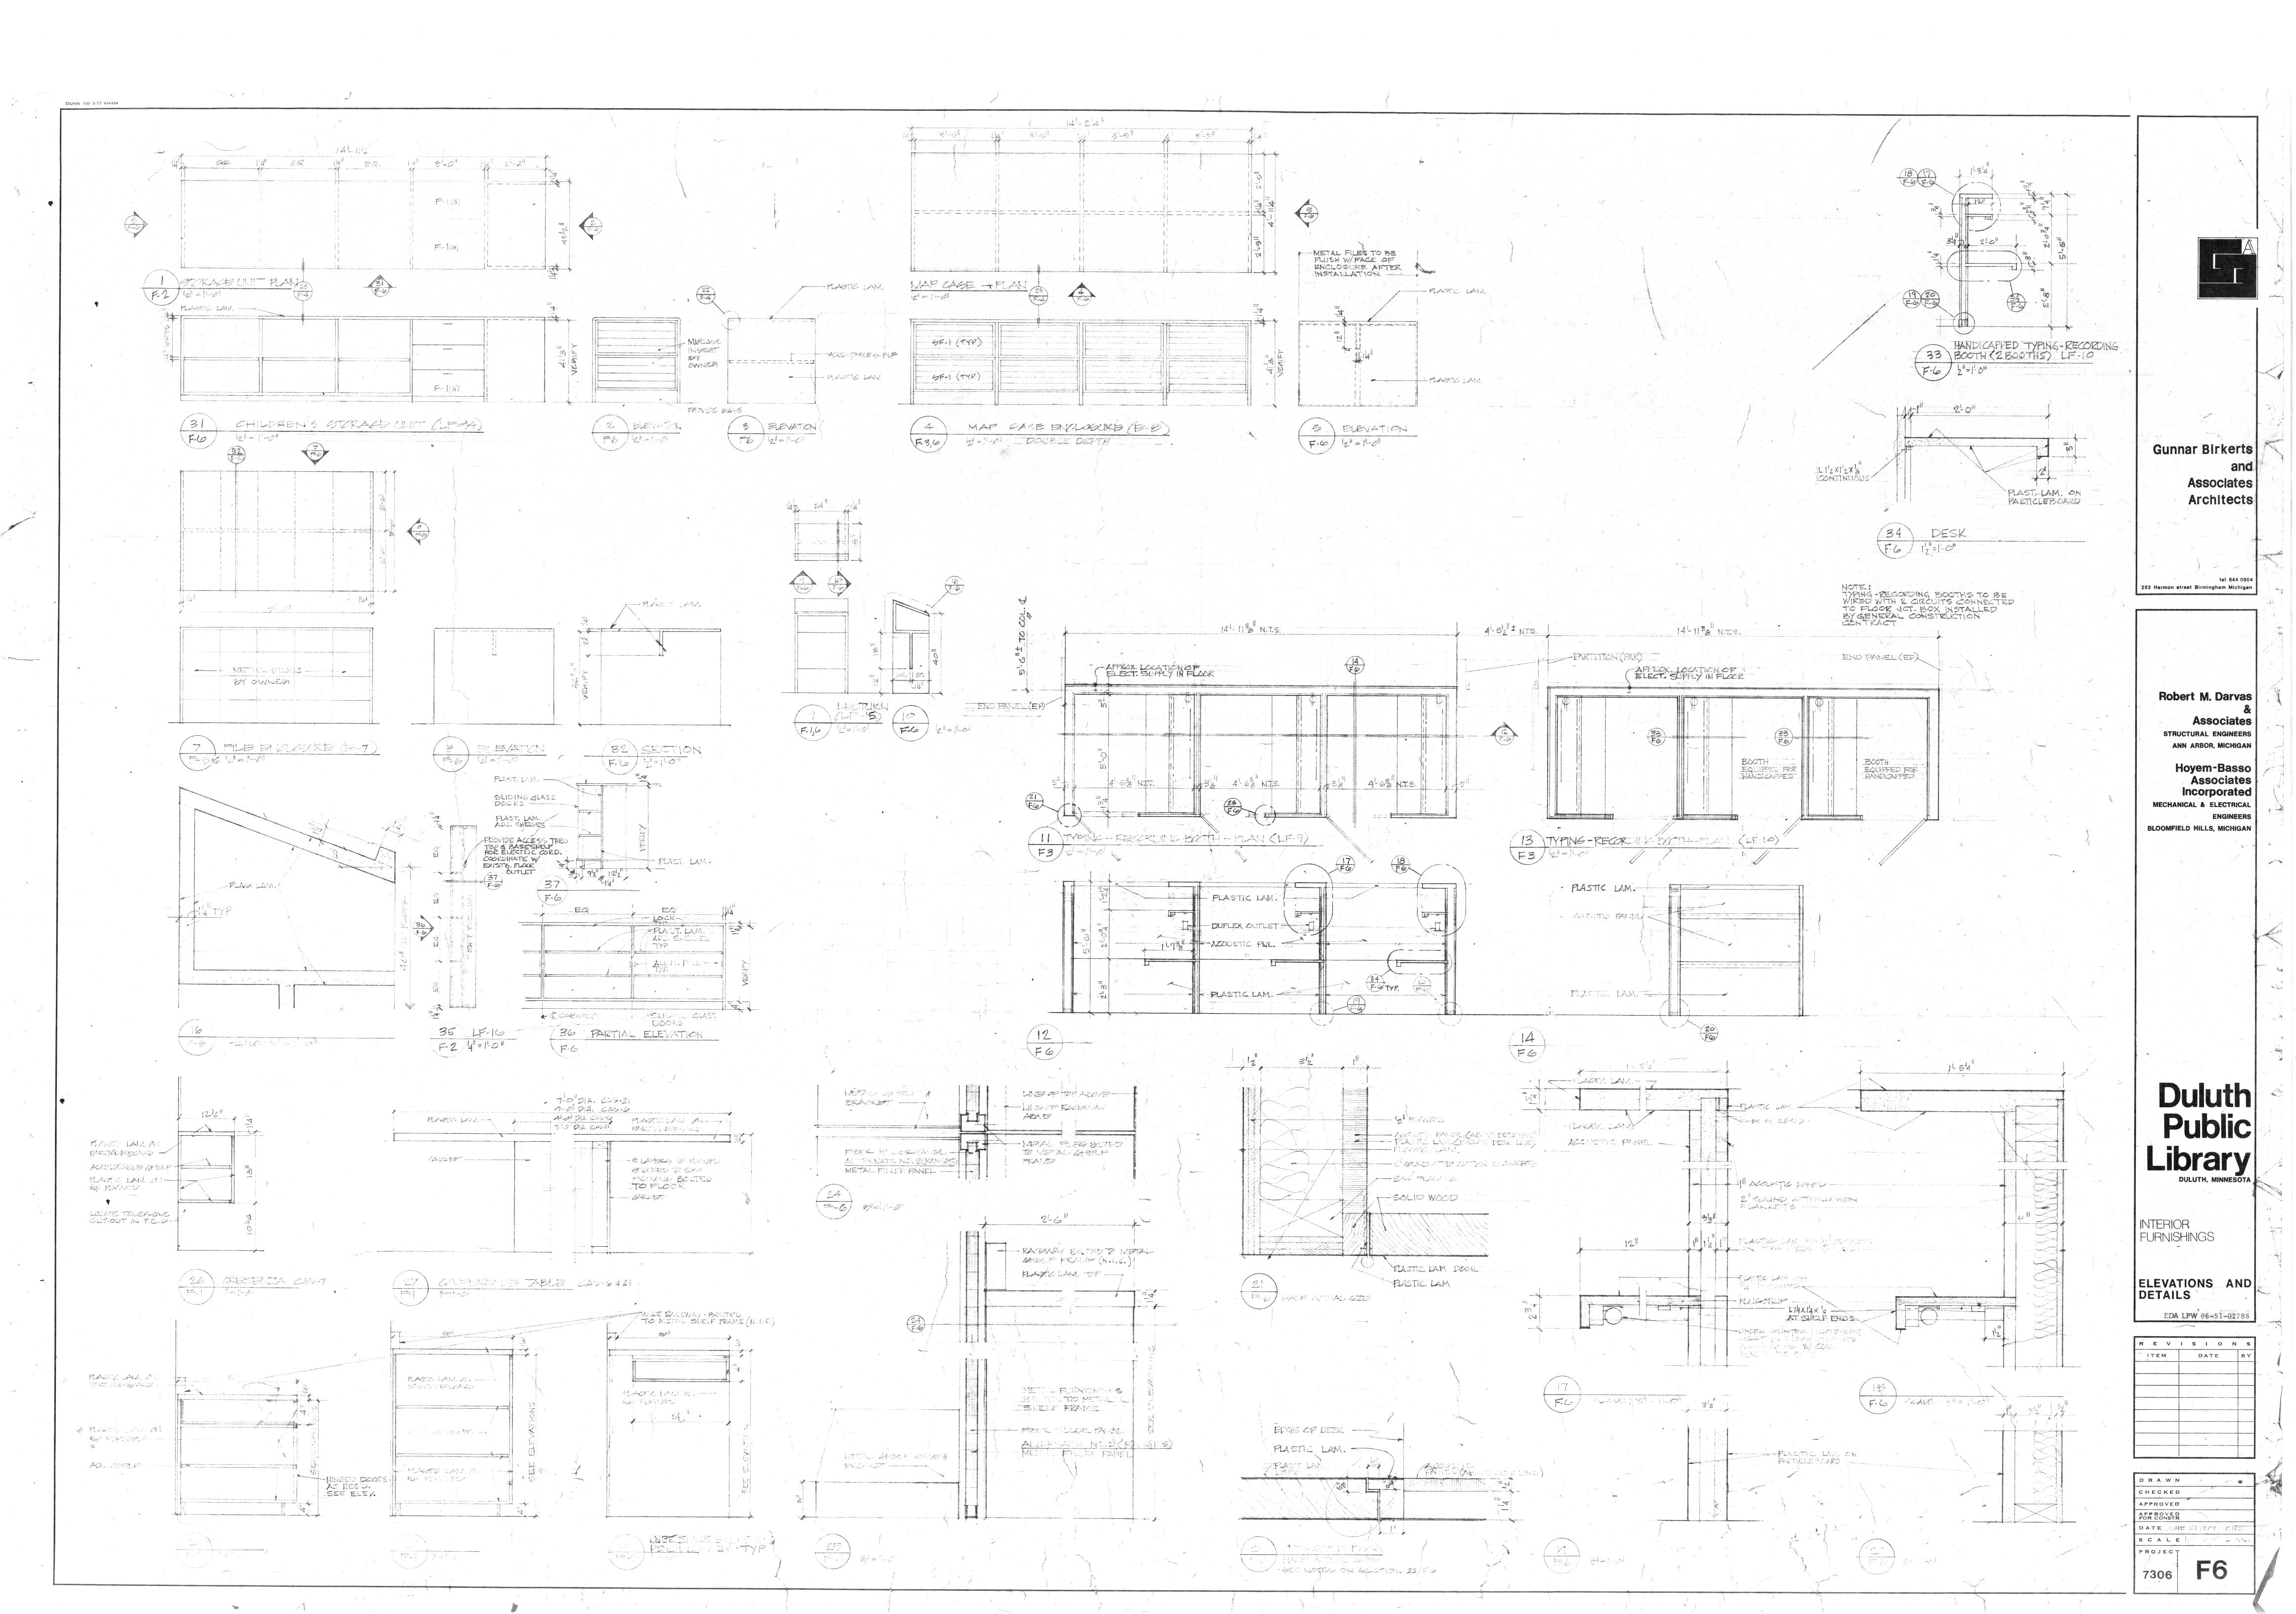

DATE JUNE 21, 1979- 10:10: SCALE 8"= 1-0" PROJECT

7306

EXISTING 120V ID RECEPTACLES

T. V. DISTRIBUTION & A-V SYSTEM WALL PLATES

NOTES:

1. ALL PLATES SHALL BE STAINLESS STEEL WITH ENGRAVED NAMEPLATE TO INDICATE FUNCTION AS SHOWN. 2. CONNECTOR TYPES: VIDEO - BNC, AUDIO - 1/4" LIACK, T.V. -"F" TYPE

3 VERIFY IN FIELD AND WITH OWNER SIZE OF COVER, NOMENCLATURE & ENGRAVING PROCESS BEFORE FABRICATION. A THE VOLUME CONTROLS MOUNTED ON COVER PLATES #7, #8 \$#9 SHALL BE COORDINATED WITH EQUIPMENT & HEADPHONES AND SHALL BE MANUFACTURED BY MALLORY, CENTRAL LAB OR OTHER APPROVED.

5. THE THREE (3) & FOUR (4) POSITION SELECTOR SWITCHES SHALL BE COORDINATED WITH EQUIPMENT AND SHALL BE MANUFACTURED BY SWITCHCRAFT, CENTRAL LAB, OKTRON OR OTHER APPROVED.

| SYMBOL              | DESCRIPTION                  |
|---------------------|------------------------------|
| $\langle A \rangle$ | EQUIPMENT SCHEDULE LETTER    |
| 5                   | OUTLET PLATE NUMBERING       |
| A                   | WIRE SCHEDULE NUMBER         |
|                     | - EXISTING CONDUIT           |
| Ф                   | EXISTING 120V 1 & RECEPTACLE |
|                     |                              |
|                     |                              |
| A.F.F.              | ABOVE FINISHED FLOOR         |
| N.I.C.              | NOT IN CONTRACT              |
|                     |                              |

|          | EQUIPMENT SCHEDULE  |                                            |                                     |  |  |  |  |
|----------|---------------------|--------------------------------------------|-------------------------------------|--|--|--|--|
|          | EQUIP.<br>LETTER    | DESCRIPTION                                | REMARKS                             |  |  |  |  |
|          | (A)                 | AUDIO-VISUAL DISTRIBUTION SYSTEM ENCLOSURE |                                     |  |  |  |  |
|          | (B)                 | MAIN COLOR RECEIVER   MONITOR              |                                     |  |  |  |  |
|          | (C)                 | TURNTABLES                                 |                                     |  |  |  |  |
|          | 0                   | STEREO CASSETTE DECK                       |                                     |  |  |  |  |
|          | E                   | MOBILE MULTIPLEXER                         |                                     |  |  |  |  |
|          | E                   | 16MM PROJECTOR                             |                                     |  |  |  |  |
|          | (G)                 | CAROUSEL PROJECTOR                         |                                     |  |  |  |  |
|          | H                   | SUPER 8MM SOUND PROJECTOR                  |                                     |  |  |  |  |
|          | //                  | SOUND FILM STRIP PROJECTOR                 |                                     |  |  |  |  |
|          |                     | DUAL 8MM PROJECTOR                         |                                     |  |  |  |  |
|          |                     | VIDEO CASSETTE RECORDER                    |                                     |  |  |  |  |
|          |                     | IGMM FILM INSPECTION MACHINE               |                                     |  |  |  |  |
| BY OWNER | M                   | 8MM FILM INSPECTION MACHINE                |                                     |  |  |  |  |
|          | $\sim$              | REMOTE COLOR RECEIVER / MONITOR            |                                     |  |  |  |  |
| BY OWNER |                     | MICROFILM READER                           | STORED ITEM                         |  |  |  |  |
| BY OWNER | (Q)                 | MICROFICHE READER                          | STORED ITEM                         |  |  |  |  |
|          | R                   | 6'X8' PULL DOWN SCREEN                     | STORED ITEM                         |  |  |  |  |
|          | (5)                 | 5'X5' PULL DOWN SCREEN                     | STORED ITEM                         |  |  |  |  |
|          | 7                   | COLOR CAMERA                               | STORED ITEM                         |  |  |  |  |
|          |                     | PORTABLE "VHS" SYSTEM                      | STORED IN OWNER SELECTED CABINET    |  |  |  |  |
|          | $\langle V \rangle$ | SLIDE STORAGE UNIT                         | NO HOOK-UP REQ'D.                   |  |  |  |  |
|          | (W)                 | HEAD PHONES                                | STORED IN CWNER<br>SELECTED CABINET |  |  |  |  |
| BY OWNER | $\langle x \rangle$ | SPLICING BLOCKS                            |                                     |  |  |  |  |
|          | $\langle Y \rangle$ | REAR PROJECTION LENSES                     | STORED IN OWNER                     |  |  |  |  |

| e de la companya de | n day saasa say sa la galaaya sa saasa |                |                |                           |                                                                                                                                                                                                                                                                                                                                                                                                                                                                                                                                                                                                                                                                                                                                                                                                                                                                                                                                                                                                                                                                                                                                                                                                                                                                                                                                                                                                                                                                                                                                                                                                                                                                                                                                                                                                                                                                                                                                                                                                                                                                                                                                |                                   |
|---------------------------------------------------------------------------------------------------------------|----------------------------------------------------------------------------------------------------------------|----------------|----------------|---------------------------|--------------------------------------------------------------------------------------------------------------------------------------------------------------------------------------------------------------------------------------------------------------------------------------------------------------------------------------------------------------------------------------------------------------------------------------------------------------------------------------------------------------------------------------------------------------------------------------------------------------------------------------------------------------------------------------------------------------------------------------------------------------------------------------------------------------------------------------------------------------------------------------------------------------------------------------------------------------------------------------------------------------------------------------------------------------------------------------------------------------------------------------------------------------------------------------------------------------------------------------------------------------------------------------------------------------------------------------------------------------------------------------------------------------------------------------------------------------------------------------------------------------------------------------------------------------------------------------------------------------------------------------------------------------------------------------------------------------------------------------------------------------------------------------------------------------------------------------------------------------------------------------------------------------------------------------------------------------------------------------------------------------------------------------------------------------------------------------------------------------------------------|-----------------------------------|
| 4                                                                                                             | 5                                                                                                              | 6              | 7              | 8                         | (N((2))                                                                                                                                                                                                                                                                                                                                                                                                                                                                                                                                                                                                                                                                                                                                                                                                                                                                                                                                                                                                                                                                                                                                                                                                                                                                                                                                                                                                                                                                                                                                                                                                                                                                                                                                                                                                                                                                                                                                                                                                                                                                                                                        | . (10)                            |
|                                                                                                               |                                                                                                                |                |                |                           | The Control of the Co |                                   |
| år<br>*                                                                                                       |                                                                                                                |                |                | NOTE:<br>I.VERIFY<br>WITH | LOCATION OF,<br>OWNER PRIOR                                                                                                                                                                                                                                                                                                                                                                                                                                                                                                                                                                                                                                                                                                                                                                                                                                                                                                                                                                                                                                                                                                                                                                                                                                                                                                                                                                                                                                                                                                                                                                                                                                                                                                                                                                                                                                                                                                                                                                                                                                                                                                    | ALL EQUIPMENT<br>TO INSTALLATION, |
|                                                                                                               |                                                                                                                |                |                |                           |                                                                                                                                                                                                                                                                                                                                                                                                                                                                                                                                                                                                                                                                                                                                                                                                                                                                                                                                                                                                                                                                                                                                                                                                                                                                                                                                                                                                                                                                                                                                                                                                                                                                                                                                                                                                                                                                                                                                                                                                                                                                                                                                |                                   |
|                                                                                                               |                                                                                                                |                |                |                           |                                                                                                                                                                                                                                                                                                                                                                                                                                                                                                                                                                                                                                                                                                                                                                                                                                                                                                                                                                                                                                                                                                                                                                                                                                                                                                                                                                                                                                                                                                                                                                                                                                                                                                                                                                                                                                                                                                                                                                                                                                                                                                                                |                                   |
|                                                                                                               |                                                                                                                |                |                |                           |                                                                                                                                                                                                                                                                                                                                                                                                                                                                                                                                                                                                                                                                                                                                                                                                                                                                                                                                                                                                                                                                                                                                                                                                                                                                                                                                                                                                                                                                                                                                                                                                                                                                                                                                                                                                                                                                                                                                                                                                                                                                                                                                |                                   |
|                                                                                                               | W                                                                                                              | IRING SCHE     | DULE           |                           |                                                                                                                                                                                                                                                                                                                                                                                                                                                                                                                                                                                                                                                                                                                                                                                                                                                                                                                                                                                                                                                                                                                                                                                                                                                                                                                                                                                                                                                                                                                                                                                                                                                                                                                                                                                                                                                                                                                                                                                                                                                                                                                                |                                   |
| CABLING NUMBER OF NUMBER CABLES                                                                               | NUMBER OF<br>CONDUCTORS                                                                                        | GAUGE MANUFACT | URER & REFEREN | NCE<br>PLATE REMARKS      |                                                                                                                                                                                                                                                                                                                                                                                                                                                                                                                                                                                                                                                                                                                                                                                                                                                                                                                                                                                                                                                                                                                                                                                                                                                                                                                                                                                                                                                                                                                                                                                                                                                                                                                                                                                                                                                                                                                                                                                                                                                                                                                                |                                   |

|                                              | WIRING SCHEDULE   |                                                                                                                                                                                                                                                                                                                                                                                                                                                                                                                                                                                                                                                                                                                                                                                                                                                                                                                                                                                                                                                                                                                                                                                                                                                                                                                                                                                                                                                                                                                                                                                                                                                                                                                                                                                                                                                                                                                                                                                                                                                                                                                                |                         |              |                                |                                     |                              |  |  |
|----------------------------------------------|-------------------|--------------------------------------------------------------------------------------------------------------------------------------------------------------------------------------------------------------------------------------------------------------------------------------------------------------------------------------------------------------------------------------------------------------------------------------------------------------------------------------------------------------------------------------------------------------------------------------------------------------------------------------------------------------------------------------------------------------------------------------------------------------------------------------------------------------------------------------------------------------------------------------------------------------------------------------------------------------------------------------------------------------------------------------------------------------------------------------------------------------------------------------------------------------------------------------------------------------------------------------------------------------------------------------------------------------------------------------------------------------------------------------------------------------------------------------------------------------------------------------------------------------------------------------------------------------------------------------------------------------------------------------------------------------------------------------------------------------------------------------------------------------------------------------------------------------------------------------------------------------------------------------------------------------------------------------------------------------------------------------------------------------------------------------------------------------------------------------------------------------------------------|-------------------------|--------------|--------------------------------|-------------------------------------|------------------------------|--|--|
|                                              | CABLING<br>NUMBER | NUMBER OF<br>CABLES                                                                                                                                                                                                                                                                                                                                                                                                                                                                                                                                                                                                                                                                                                                                                                                                                                                                                                                                                                                                                                                                                                                                                                                                                                                                                                                                                                                                                                                                                                                                                                                                                                                                                                                                                                                                                                                                                                                                                                                                                                                                                                            | NUMBER OF<br>CONDUCTORS | GAUGE<br>AWG | MANUFACTURER ¢<br>STYLE NUMBER | REFERENCE<br>OUTLET PLATE<br>NUMBER | REMARKS                      |  |  |
|                                              | $\triangle$       | 3                                                                                                                                                                                                                                                                                                                                                                                                                                                                                                                                                                                                                                                                                                                                                                                                                                                                                                                                                                                                                                                                                                                                                                                                                                                                                                                                                                                                                                                                                                                                                                                                                                                                                                                                                                                                                                                                                                                                                                                                                                                                                                                              | 1/C SHIELDED            | 22           | BELDEN # 8241                  |                                     | VIDEO - IN & OUT<br>TV CABLE |  |  |
|                                              |                   | 2                                                                                                                                                                                                                                                                                                                                                                                                                                                                                                                                                                                                                                                                                                                                                                                                                                                                                                                                                                                                                                                                                                                                                                                                                                                                                                                                                                                                                                                                                                                                                                                                                                                                                                                                                                                                                                                                                                                                                                                                                                                                                                                              | 3/c SHIELDED            | 20           | BELDEN # 8772                  |                                     | AUDIO-IN & OUT               |  |  |
|                                              | <u>A</u>          | /                                                                                                                                                                                                                                                                                                                                                                                                                                                                                                                                                                                                                                                                                                                                                                                                                                                                                                                                                                                                                                                                                                                                                                                                                                                                                                                                                                                                                                                                                                                                                                                                                                                                                                                                                                                                                                                                                                                                                                                                                                                                                                                              | /c SHIELDED             | 22           | BELDEN # 824                   | 14                                  | VIDEO-IN                     |  |  |
| OTE: OR COVERPLATE #9 OMBINE THREE (3) SETS. |                   | /                                                                                                                                                                                                                                                                                                                                                                                                                                                                                                                                                                                                                                                                                                                                                                                                                                                                                                                                                                                                                                                                                                                                                                                                                                                                                                                                                                                                                                                                                                                                                                                                                                                                                                                                                                                                                                                                                                                                                                                                                                                                                                                              | 3/c SHIELDED            | 20           | BELDEN # 8772                  | [/4]                                | AUDIO - OUT                  |  |  |
|                                              | <u> </u>          | 2                                                                                                                                                                                                                                                                                                                                                                                                                                                                                                                                                                                                                                                                                                                                                                                                                                                                                                                                                                                                                                                                                                                                                                                                                                                                                                                                                                                                                                                                                                                                                                                                                                                                                                                                                                                                                                                                                                                                                                                                                                                                                                                              | 1/C SHIELDED            | 22           | BELDEN # 8241 *                | a ÷ a                               | VIDEO - OUT É<br>TV CABLE    |  |  |
|                                              |                   | /                                                                                                                                                                                                                                                                                                                                                                                                                                                                                                                                                                                                                                                                                                                                                                                                                                                                                                                                                                                                                                                                                                                                                                                                                                                                                                                                                                                                                                                                                                                                                                                                                                                                                                                                                                                                                                                                                                                                                                                                                                                                                                                              | 3/c SHIELDED            | 20           | BELDEN # 8772                  | 2 \$ 9                              | AUDIO - OUT                  |  |  |
| ·                                            | 4                 | /                                                                                                                                                                                                                                                                                                                                                                                                                                                                                                                                                                                                                                                                                                                                                                                                                                                                                                                                                                                                                                                                                                                                                                                                                                                                                                                                                                                                                                                                                                                                                                                                                                                                                                                                                                                                                                                                                                                                                                                                                                                                                                                              | 3/c SHIELDED            | 20           | BELDEN # 8772                  | 3                                   | AUDIO-IN                     |  |  |
|                                              | A                 | The control of the co | 3/c SHIELDED            | 20           | BELDEN # 8772                  | 4                                   | MICROPHONE                   |  |  |
|                                              |                   |                                                                                                                                                                                                                                                                                                                                                                                                                                                                                                                                                                                                                                                                                                                                                                                                                                                                                                                                                                                                                                                                                                                                                                                                                                                                                                                                                                                                                                                                                                                                                                                                                                                                                                                                                                                                                                                                                                                                                                                                                                                                                                                                | 5/C                     | 20           | BELDEN # 9445                  |                                     | CAROUSEL<br>SUDE PROJECTOR   |  |  |
|                                              |                   |                                                                                                                                                                                                                                                                                                                                                                                                                                                                                                                                                                                                                                                                                                                                                                                                                                                                                                                                                                                                                                                                                                                                                                                                                                                                                                                                                                                                                                                                                                                                                                                                                                                                                                                                                                                                                                                                                                                                                                                                                                                                                                                                | 2/C                     | /8           | BELDEN # 8762                  | 5                                   | REMOTE ON-OFF                |  |  |
|                                              | A                 | /                                                                                                                                                                                                                                                                                                                                                                                                                                                                                                                                                                                                                                                                                                                                                                                                                                                                                                                                                                                                                                                                                                                                                                                                                                                                                                                                                                                                                                                                                                                                                                                                                                                                                                                                                                                                                                                                                                                                                                                                                                                                                                                              | 3/C SHIELDED            | 20           | BELDEN # 8772                  | 6                                   | PROJECTOR                    |  |  |
|                                              |                   | / .                                                                                                                                                                                                                                                                                                                                                                                                                                                                                                                                                                                                                                                                                                                                                                                                                                                                                                                                                                                                                                                                                                                                                                                                                                                                                                                                                                                                                                                                                                                                                                                                                                                                                                                                                                                                                                                                                                                                                                                                                                                                                                                            | 3/C SHIELDED            | 20           | BELDEN #8772                   | 7                                   | AUDIO-OUT                    |  |  |
|                                              |                   | 3                                                                                                                                                                                                                                                                                                                                                                                                                                                                                                                                                                                                                                                                                                                                                                                                                                                                                                                                                                                                                                                                                                                                                                                                                                                                                                                                                                                                                                                                                                                                                                                                                                                                                                                                                                                                                                                                                                                                                                                                                                                                                                                              | 2/c                     | 16           | BELDEN# 8470                   |                                     | SELECTOR SW.                 |  |  |
|                                              | A                 |                                                                                                                                                                                                                                                                                                                                                                                                                                                                                                                                                                                                                                                                                                                                                                                                                                                                                                                                                                                                                                                                                                                                                                                                                                                                                                                                                                                                                                                                                                                                                                                                                                                                                                                                                                                                                                                                                                                                                                                                                                                                                                                                | 3/C SHIELDED            | 20           | BELDEN #8772                   | 8                                   | AUDIO - OUT                  |  |  |
|                                              | American          | 4                                                                                                                                                                                                                                                                                                                                                                                                                                                                                                                                                                                                                                                                                                                                                                                                                                                                                                                                                                                                                                                                                                                                                                                                                                                                                                                                                                                                                                                                                                                                                                                                                                                                                                                                                                                                                                                                                                                                                                                                                                                                                                                              | <sup>2</sup> /c         | 16           | BELDEN #8470                   |                                     | SELECTOR SW.                 |  |  |

\* CABLE 16 FOR VIDEO ON PLATE NºZ ONLY. DO NOT PROVIDE CABLE FOR PLATE Nº 9

EXISTING CONDUIT
UP TO MEDIA CENTER #107

**Gunnar Birkerts** 

292 Harmon street Birmingham Michigan

Robert M. Darvas

STRUCTURAL ENGINEERS

ANN ARBOR, MICHIGAN

Incorporated

**Associates** 

Architects

INTERIOR FURNISHINGS

AUDIO-VISUAL PLAN GROUND FLOOR

EDA\_LPW\_06-51-02786

|       | 2 4000 5000 5 |  | 1        |              |   | gas.                                    |                                         | BY |
|-------|---------------|--|----------|--------------|---|-----------------------------------------|-----------------------------------------|----|
|       | ITEM          |  |          | DATE         |   |                                         |                                         |    |
|       |               |  | T        | ***********  |   | *************************************** |                                         |    |
|       |               |  | <u> </u> |              | - |                                         |                                         |    |
|       |               |  |          |              |   |                                         |                                         | -  |
| ***** | -             |  |          | -            |   | converse confident                      |                                         |    |
|       |               |  |          |              |   |                                         |                                         |    |
|       |               |  |          | ************ |   |                                         |                                         |    |
|       |               |  |          |              |   |                                         |                                         |    |
| -     |               |  |          |              |   |                                         |                                         |    |
|       |               |  |          |              |   |                                         |                                         |    |
|       | ~~~~          |  | +        |              |   |                                         |                                         |    |
|       |               |  |          |              |   |                                         |                                         |    |
|       |               |  | +        |              |   | ***                                     |                                         |    |
|       |               |  |          |              |   |                                         |                                         |    |
|       |               |  | +        |              |   |                                         | *************************************** |    |
|       |               |  |          |              |   |                                         |                                         |    |

| DRAWN                     |
|---------------------------|
| CHECKED                   |
| APPROVED                  |
| APPROVED<br>FOR COMSTR    |
| DATE JUNE 21, 1979 - 8105 |
| SCALE  8" = 1'-0"         |
| 7306 F9                   |

SCALE 8 =1'-0" PROJECT

7306