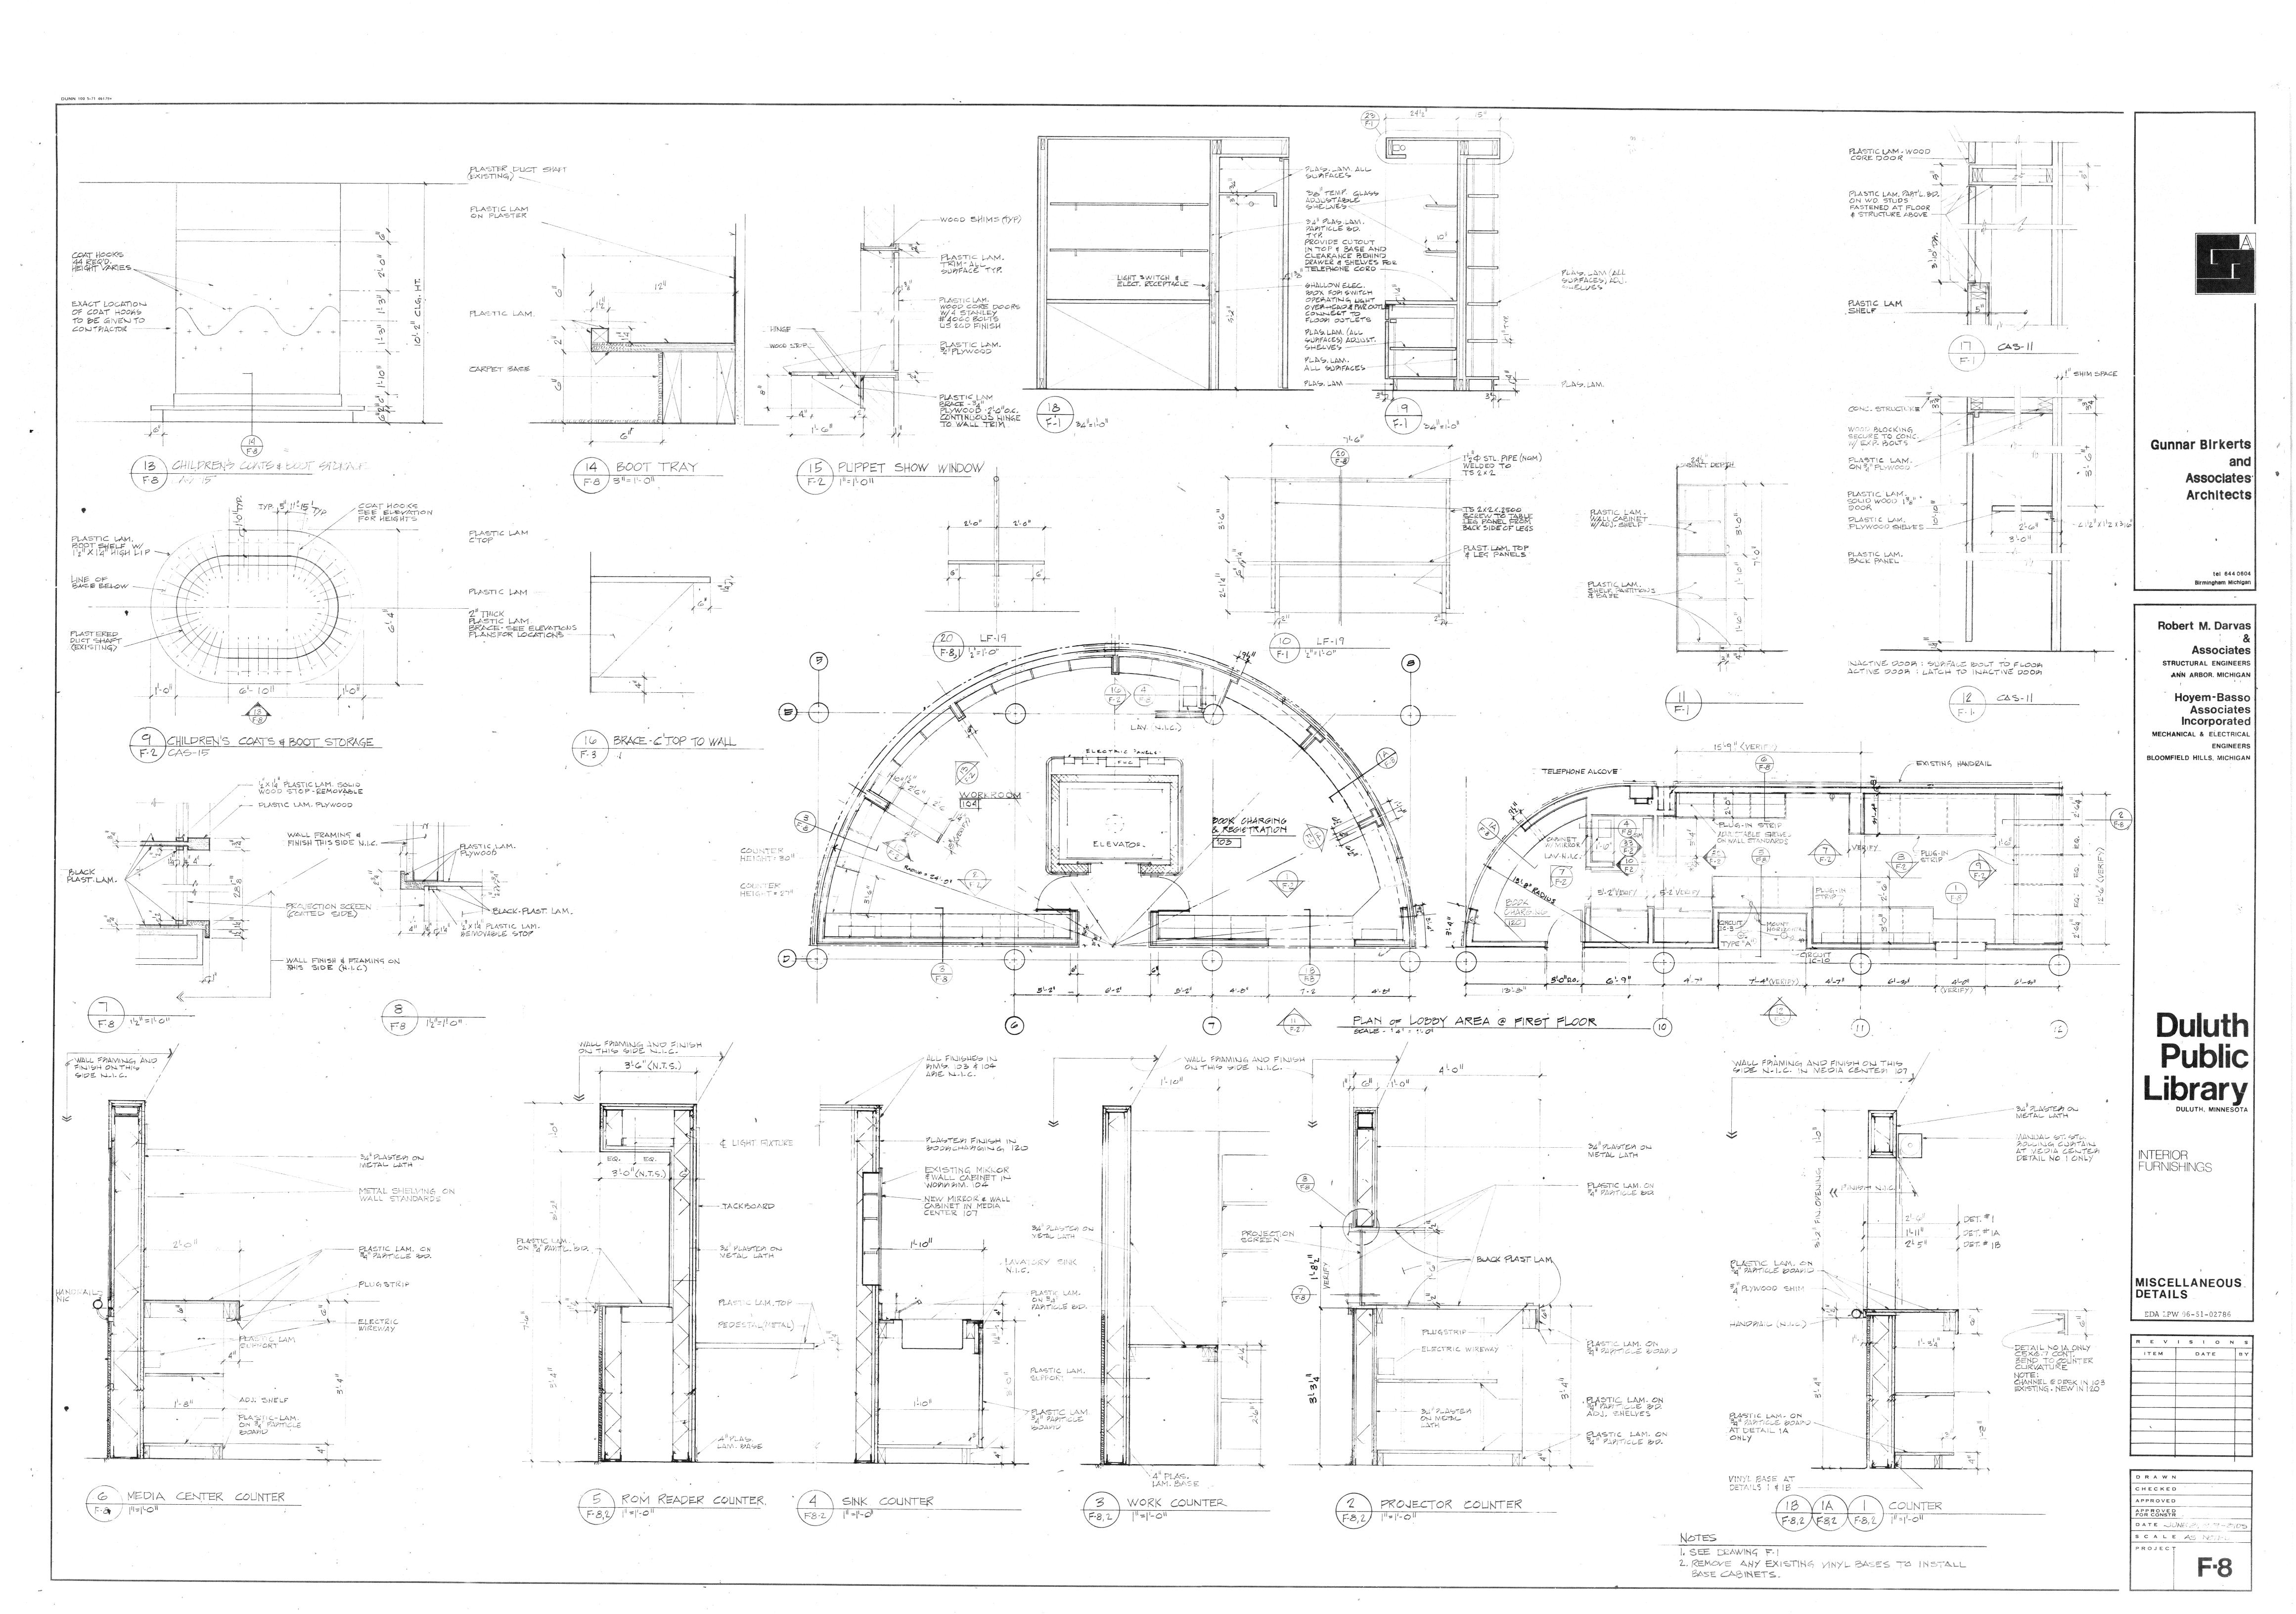

DATE JUNE 21, 1979- 10:10: SCALE 8"= 1-0" PROJECT

7306

EXISTING 120V ID RECEPTACLES

T. V. DISTRIBUTION & A-V SYSTEM WALL PLATES

NOTES:

1. ALL PLATES SHALL BE STAINLESS STEEL WITH ENGRAVED NAMEPLATE TO INDICATE FUNCTION AS SHOWN. 2. CONNECTOR TYPES: VIDEO - BNC, AUDIO - 1/4" LIACK, T.V. -"F" TYPE

3 VERIFY IN FIELD AND WITH OWNER SIZE OF COVER, NOMENCLATURE & ENGRAVING PROCESS BEFORE FABRICATION. A THE VOLUME CONTROLS MOUNTED ON COVER PLATES #7, #8 \$#9 SHALL BE COORDINATED WITH EQUIPMENT & HEADPHONES AND SHALL BE MANUFACTURED BY MALLORY, CENTRAL LAB OR OTHER APPROVED.

5. THE THREE (3) & FOUR (4) POSITION SELECTOR SWITCHES SHALL BE COORDINATED WITH EQUIPMENT AND SHALL BE MANUFACTURED BY SWITCHCRAFT, CENTRAL LAB, OKTRON OR OTHER APPROVED.

| SYMBOL              | DESCRIPTION                  |
|---------------------|------------------------------|
| $\langle A \rangle$ | EQUIPMENT SCHEDULE LETTER    |
| 5                   | OUTLET PLATE NUMBERING       |
| A                   | WIRE SCHEDULE NUMBER         |
|                     | - EXISTING CONDUIT           |
| Ф                   | EXISTING 120V 1 & RECEPTACLE |
|                     |                              |
|                     |                              |
| A.F.F.              | ABOVE FINISHED FLOOR         |
| N.I.C.              | NOT IN CONTRACT              |
|                     |                              |

|          | EQUIPMENT SCHEDULE  |                                            |                                     |  |  |  |  |
|----------|---------------------|--------------------------------------------|-------------------------------------|--|--|--|--|
|          | EQUIP.<br>LETTER    | DESCRIPTION                                | REMARKS                             |  |  |  |  |
|          | (A)                 | AUDIO-VISUAL DISTRIBUTION SYSTEM ENCLOSURE |                                     |  |  |  |  |
|          | (B)                 | MAIN COLOR RECEIVER   MONITOR              |                                     |  |  |  |  |
|          | (C)                 | TURNTABLES                                 |                                     |  |  |  |  |
|          | 0                   | STEREO CASSETTE DECK                       |                                     |  |  |  |  |
|          | E                   | MOBILE MULTIPLEXER                         |                                     |  |  |  |  |
|          | E                   | 16MM PROJECTOR                             |                                     |  |  |  |  |
|          | (G)                 | CAROUSEL PROJECTOR                         |                                     |  |  |  |  |
|          | H                   | SUPER 8MM SOUND PROJECTOR                  |                                     |  |  |  |  |
|          | //                  | SOUND FILM STRIP PROJECTOR                 |                                     |  |  |  |  |
|          |                     | DUAL 8MM PROJECTOR                         |                                     |  |  |  |  |
|          |                     | VIDEO CASSETTE RECORDER                    |                                     |  |  |  |  |
|          |                     | IGMM FILM INSPECTION MACHINE               |                                     |  |  |  |  |
| BY OWNER | M                   | 8MM FILM INSPECTION MACHINE                |                                     |  |  |  |  |
|          | $\sim$              | REMOTE COLOR RECEIVER / MONITOR            |                                     |  |  |  |  |
| BY OWNER |                     | MICROFILM READER                           | STORED ITEM                         |  |  |  |  |
| BY OWNER | (Q)                 | MICROFICHE READER                          | STORED ITEM                         |  |  |  |  |
|          | R                   | 6'X8' PULL DOWN SCREEN                     | STORED ITEM                         |  |  |  |  |
|          | (5)                 | 5'X5' PULL DOWN SCREEN                     | STORED ITEM                         |  |  |  |  |
|          | 7                   | COLOR CAMERA                               | STORED ITEM                         |  |  |  |  |
|          |                     | PORTABLE "VHS" SYSTEM                      | STORED IN OWNER SELECTED CABINET    |  |  |  |  |
|          | $\langle V \rangle$ | SLIDE STORAGE UNIT                         | NO HOOK-UP REQ'D.                   |  |  |  |  |
|          | (W)                 | HEAD PHONES                                | STORED IN CWNER<br>SELECTED CABINET |  |  |  |  |
| BY OWNER | $\langle x \rangle$ | SPLICING BLOCKS                            |                                     |  |  |  |  |
|          | $\langle Y \rangle$ | REAR PROJECTION LENSES                     | STORED IN OWNER                     |  |  |  |  |

| e de la companya de | n day saasa say sa la galaaya sa saasa |                |                |                           |                                                                                                                                                                                                                                                                                                                                                                                                                                                                                                                                                                                                                                                                                                                                                                                                                                                                                                                                                                                                                                                                                                                                                                                                                                                                                                                                                                                                                                                                                                                                                                                                                                                                                                                                                                                                                                                                                                                                                                                                                                                                                                                                |                                   |
|---------------------------------------------------------------------------------------------------------------|----------------------------------------------------------------------------------------------------------------|----------------|----------------|---------------------------|--------------------------------------------------------------------------------------------------------------------------------------------------------------------------------------------------------------------------------------------------------------------------------------------------------------------------------------------------------------------------------------------------------------------------------------------------------------------------------------------------------------------------------------------------------------------------------------------------------------------------------------------------------------------------------------------------------------------------------------------------------------------------------------------------------------------------------------------------------------------------------------------------------------------------------------------------------------------------------------------------------------------------------------------------------------------------------------------------------------------------------------------------------------------------------------------------------------------------------------------------------------------------------------------------------------------------------------------------------------------------------------------------------------------------------------------------------------------------------------------------------------------------------------------------------------------------------------------------------------------------------------------------------------------------------------------------------------------------------------------------------------------------------------------------------------------------------------------------------------------------------------------------------------------------------------------------------------------------------------------------------------------------------------------------------------------------------------------------------------------------------|-----------------------------------|
| 4                                                                                                             | 5                                                                                                              | 6              | 7              | 8                         | (N((2))                                                                                                                                                                                                                                                                                                                                                                                                                                                                                                                                                                                                                                                                                                                                                                                                                                                                                                                                                                                                                                                                                                                                                                                                                                                                                                                                                                                                                                                                                                                                                                                                                                                                                                                                                                                                                                                                                                                                                                                                                                                                                                                        | . (10)                            |
|                                                                                                               |                                                                                                                |                |                |                           | The Control of the Co |                                   |
| år<br>*                                                                                                       |                                                                                                                |                |                | NOTE:<br>I.VERIFY<br>WITH | LOCATION OF,<br>OWNER PRIOR                                                                                                                                                                                                                                                                                                                                                                                                                                                                                                                                                                                                                                                                                                                                                                                                                                                                                                                                                                                                                                                                                                                                                                                                                                                                                                                                                                                                                                                                                                                                                                                                                                                                                                                                                                                                                                                                                                                                                                                                                                                                                                    | ALL EQUIPMENT<br>TO INSTALLATION, |
|                                                                                                               |                                                                                                                |                |                |                           |                                                                                                                                                                                                                                                                                                                                                                                                                                                                                                                                                                                                                                                                                                                                                                                                                                                                                                                                                                                                                                                                                                                                                                                                                                                                                                                                                                                                                                                                                                                                                                                                                                                                                                                                                                                                                                                                                                                                                                                                                                                                                                                                |                                   |
|                                                                                                               |                                                                                                                |                |                |                           |                                                                                                                                                                                                                                                                                                                                                                                                                                                                                                                                                                                                                                                                                                                                                                                                                                                                                                                                                                                                                                                                                                                                                                                                                                                                                                                                                                                                                                                                                                                                                                                                                                                                                                                                                                                                                                                                                                                                                                                                                                                                                                                                |                                   |
|                                                                                                               |                                                                                                                |                |                |                           |                                                                                                                                                                                                                                                                                                                                                                                                                                                                                                                                                                                                                                                                                                                                                                                                                                                                                                                                                                                                                                                                                                                                                                                                                                                                                                                                                                                                                                                                                                                                                                                                                                                                                                                                                                                                                                                                                                                                                                                                                                                                                                                                |                                   |
|                                                                                                               | W                                                                                                              | IRING SCHE     | DULE           |                           |                                                                                                                                                                                                                                                                                                                                                                                                                                                                                                                                                                                                                                                                                                                                                                                                                                                                                                                                                                                                                                                                                                                                                                                                                                                                                                                                                                                                                                                                                                                                                                                                                                                                                                                                                                                                                                                                                                                                                                                                                                                                                                                                |                                   |
| CABLING NUMBER OF NUMBER CABLES                                                                               | NUMBER OF<br>CONDUCTORS                                                                                        | GAUGE MANUFACT | URER & REFEREN | NCE<br>PLATE REMARKS      |                                                                                                                                                                                                                                                                                                                                                                                                                                                                                                                                                                                                                                                                                                                                                                                                                                                                                                                                                                                                                                                                                                                                                                                                                                                                                                                                                                                                                                                                                                                                                                                                                                                                                                                                                                                                                                                                                                                                                                                                                                                                                                                                |                                   |

|                                              | WIRING SCHEDULE   |                                                                                                                                                                                                                                                                                                                                                                                                                                                                                                                                                                                                                                                                                                                                                                                                                                                                                                                                                                                                                                                                                                                                                                                                                                                                                                                                                                                                                                                                                                                                                                                                                                                                                                                                                                                                                                                                                                                                                                                                                                                                                                                                |                         |              |                                |                                     |                              |  |  |
|----------------------------------------------|-------------------|--------------------------------------------------------------------------------------------------------------------------------------------------------------------------------------------------------------------------------------------------------------------------------------------------------------------------------------------------------------------------------------------------------------------------------------------------------------------------------------------------------------------------------------------------------------------------------------------------------------------------------------------------------------------------------------------------------------------------------------------------------------------------------------------------------------------------------------------------------------------------------------------------------------------------------------------------------------------------------------------------------------------------------------------------------------------------------------------------------------------------------------------------------------------------------------------------------------------------------------------------------------------------------------------------------------------------------------------------------------------------------------------------------------------------------------------------------------------------------------------------------------------------------------------------------------------------------------------------------------------------------------------------------------------------------------------------------------------------------------------------------------------------------------------------------------------------------------------------------------------------------------------------------------------------------------------------------------------------------------------------------------------------------------------------------------------------------------------------------------------------------|-------------------------|--------------|--------------------------------|-------------------------------------|------------------------------|--|--|
|                                              | CABLING<br>NUMBER | NUMBER OF<br>CABLES                                                                                                                                                                                                                                                                                                                                                                                                                                                                                                                                                                                                                                                                                                                                                                                                                                                                                                                                                                                                                                                                                                                                                                                                                                                                                                                                                                                                                                                                                                                                                                                                                                                                                                                                                                                                                                                                                                                                                                                                                                                                                                            | NUMBER OF<br>CONDUCTORS | GAUGE<br>AWG | MANUFACTURER ¢<br>STYLE NUMBER | REFERENCE<br>OUTLET PLATE<br>NUMBER | REMARKS                      |  |  |
|                                              | $\triangle$       | 3                                                                                                                                                                                                                                                                                                                                                                                                                                                                                                                                                                                                                                                                                                                                                                                                                                                                                                                                                                                                                                                                                                                                                                                                                                                                                                                                                                                                                                                                                                                                                                                                                                                                                                                                                                                                                                                                                                                                                                                                                                                                                                                              | 1/C SHIELDED            | 22           | BELDEN # 8241                  |                                     | VIDEO - IN & OUT<br>TV CABLE |  |  |
|                                              |                   | 2                                                                                                                                                                                                                                                                                                                                                                                                                                                                                                                                                                                                                                                                                                                                                                                                                                                                                                                                                                                                                                                                                                                                                                                                                                                                                                                                                                                                                                                                                                                                                                                                                                                                                                                                                                                                                                                                                                                                                                                                                                                                                                                              | 3/c SHIELDED            | 20           | BELDEN # 8772                  |                                     | AUDIO-IN & OUT               |  |  |
|                                              | <u>A</u>          | /                                                                                                                                                                                                                                                                                                                                                                                                                                                                                                                                                                                                                                                                                                                                                                                                                                                                                                                                                                                                                                                                                                                                                                                                                                                                                                                                                                                                                                                                                                                                                                                                                                                                                                                                                                                                                                                                                                                                                                                                                                                                                                                              | /c SHIELDED             | 22           | BELDEN # 824                   | 14                                  | VIDEO-IN                     |  |  |
| OTE: OR COVERPLATE #9 OMBINE THREE (3) SETS. |                   | /                                                                                                                                                                                                                                                                                                                                                                                                                                                                                                                                                                                                                                                                                                                                                                                                                                                                                                                                                                                                                                                                                                                                                                                                                                                                                                                                                                                                                                                                                                                                                                                                                                                                                                                                                                                                                                                                                                                                                                                                                                                                                                                              | 3/c SHIELDED            | 20           | BELDEN # 8772                  | [/4]                                | AUDIO - OUT                  |  |  |
|                                              | <u> </u>          | 2                                                                                                                                                                                                                                                                                                                                                                                                                                                                                                                                                                                                                                                                                                                                                                                                                                                                                                                                                                                                                                                                                                                                                                                                                                                                                                                                                                                                                                                                                                                                                                                                                                                                                                                                                                                                                                                                                                                                                                                                                                                                                                                              | 1/C SHIELDED            | 22           | BELDEN # 8241 *                | a ÷ a                               | VIDEO - OUT É<br>TV CABLE    |  |  |
|                                              |                   | /                                                                                                                                                                                                                                                                                                                                                                                                                                                                                                                                                                                                                                                                                                                                                                                                                                                                                                                                                                                                                                                                                                                                                                                                                                                                                                                                                                                                                                                                                                                                                                                                                                                                                                                                                                                                                                                                                                                                                                                                                                                                                                                              | 3/c SHIELDED            | 20           | BELDEN # 8772                  | 2 \$ 9                              | AUDIO - OUT                  |  |  |
| ·                                            | 4                 | /                                                                                                                                                                                                                                                                                                                                                                                                                                                                                                                                                                                                                                                                                                                                                                                                                                                                                                                                                                                                                                                                                                                                                                                                                                                                                                                                                                                                                                                                                                                                                                                                                                                                                                                                                                                                                                                                                                                                                                                                                                                                                                                              | 3/c SHIELDED            | 20           | BELDEN # 8772                  | 3                                   | AUDIO-IN                     |  |  |
|                                              | A                 | The control of the co | 3/c SHIELDED            | 20           | BELDEN # 8772                  | 4                                   | MICROPHONE                   |  |  |
|                                              |                   |                                                                                                                                                                                                                                                                                                                                                                                                                                                                                                                                                                                                                                                                                                                                                                                                                                                                                                                                                                                                                                                                                                                                                                                                                                                                                                                                                                                                                                                                                                                                                                                                                                                                                                                                                                                                                                                                                                                                                                                                                                                                                                                                | 5/C                     | 20           | BELDEN # 9445                  |                                     | CAROUSEL<br>SUDE PROJECTOR   |  |  |
|                                              |                   |                                                                                                                                                                                                                                                                                                                                                                                                                                                                                                                                                                                                                                                                                                                                                                                                                                                                                                                                                                                                                                                                                                                                                                                                                                                                                                                                                                                                                                                                                                                                                                                                                                                                                                                                                                                                                                                                                                                                                                                                                                                                                                                                | 2/C                     | /8           | BELDEN # 8762                  | 5                                   | REMOTE ON-OFF                |  |  |
|                                              | A                 | /                                                                                                                                                                                                                                                                                                                                                                                                                                                                                                                                                                                                                                                                                                                                                                                                                                                                                                                                                                                                                                                                                                                                                                                                                                                                                                                                                                                                                                                                                                                                                                                                                                                                                                                                                                                                                                                                                                                                                                                                                                                                                                                              | 3/C SHIELDED            | 20           | BELDEN # 8772                  | 6                                   | PROJECTOR                    |  |  |
|                                              |                   | / .                                                                                                                                                                                                                                                                                                                                                                                                                                                                                                                                                                                                                                                                                                                                                                                                                                                                                                                                                                                                                                                                                                                                                                                                                                                                                                                                                                                                                                                                                                                                                                                                                                                                                                                                                                                                                                                                                                                                                                                                                                                                                                                            | 3/C SHIELDED            | 20           | BELDEN #8772                   | 7                                   | AUDIO-OUT                    |  |  |
|                                              |                   | 3                                                                                                                                                                                                                                                                                                                                                                                                                                                                                                                                                                                                                                                                                                                                                                                                                                                                                                                                                                                                                                                                                                                                                                                                                                                                                                                                                                                                                                                                                                                                                                                                                                                                                                                                                                                                                                                                                                                                                                                                                                                                                                                              | 2/c                     | 16           | BELDEN# 8470                   |                                     | SELECTOR SW.                 |  |  |
|                                              | A                 |                                                                                                                                                                                                                                                                                                                                                                                                                                                                                                                                                                                                                                                                                                                                                                                                                                                                                                                                                                                                                                                                                                                                                                                                                                                                                                                                                                                                                                                                                                                                                                                                                                                                                                                                                                                                                                                                                                                                                                                                                                                                                                                                | 3/C SHIELDED            | 20           | BELDEN #8772                   | 8                                   | AUDIO - OUT                  |  |  |
|                                              | American          | 4                                                                                                                                                                                                                                                                                                                                                                                                                                                                                                                                                                                                                                                                                                                                                                                                                                                                                                                                                                                                                                                                                                                                                                                                                                                                                                                                                                                                                                                                                                                                                                                                                                                                                                                                                                                                                                                                                                                                                                                                                                                                                                                              | <sup>2</sup> /c         | 16           | BELDEN #8470                   |                                     | SELECTOR SW.                 |  |  |

\* CABLE 16 FOR VIDEO ON PLATE NºZ ONLY. DO NOT PROVIDE CABLE FOR PLATE Nº 9

EXISTING CONDUIT
UP TO MEDIA CENTER #107

**Gunnar Birkerts** 

292 Harmon street Birmingham Michigan

Robert M. Darvas

STRUCTURAL ENGINEERS

ANN ARBOR, MICHIGAN

Incorporated

**Associates** 

Architects

INTERIOR FURNISHINGS

AUDIO-VISUAL PLAN GROUND FLOOR

EDA\_LPW\_06-51-02786

|       | 2 4000 5000 5 |  | 1        |              |   | gas.                                    |                                         | BY |
|-------|---------------|--|----------|--------------|---|-----------------------------------------|-----------------------------------------|----|
|       | ITEM          |  |          | DATE         |   |                                         |                                         |    |
|       |               |  | T        | ***********  |   | *************************************** |                                         |    |
|       |               |  | <u> </u> |              | - |                                         |                                         |    |
|       |               |  |          |              |   |                                         |                                         | -  |
| ***** | -             |  |          | -            |   | converse confident                      |                                         |    |
|       |               |  |          |              |   |                                         |                                         |    |
|       |               |  |          | ************ |   |                                         |                                         |    |
|       |               |  |          |              |   |                                         |                                         |    |
| -     |               |  |          |              |   |                                         |                                         |    |
|       |               |  |          |              |   |                                         |                                         |    |
|       | ~~~~          |  | +        |              |   |                                         |                                         |    |
|       |               |  |          |              |   |                                         |                                         |    |
|       |               |  | +        |              |   | ***                                     |                                         |    |
|       |               |  |          |              |   |                                         |                                         |    |
|       |               |  | +        |              |   |                                         | *************************************** |    |
|       |               |  |          |              |   |                                         |                                         |    |

| DRAWN                     |
|---------------------------|
| CHECKED                   |
| APPROVED                  |
| APPROVED<br>FOR COMSTR    |
| DATE JUNE 21, 1979 - 8105 |
| SCALE  8" = 1'-0"         |
| 7306 F9                   |

SCALE 8 =1'-0" PROJECT

7306