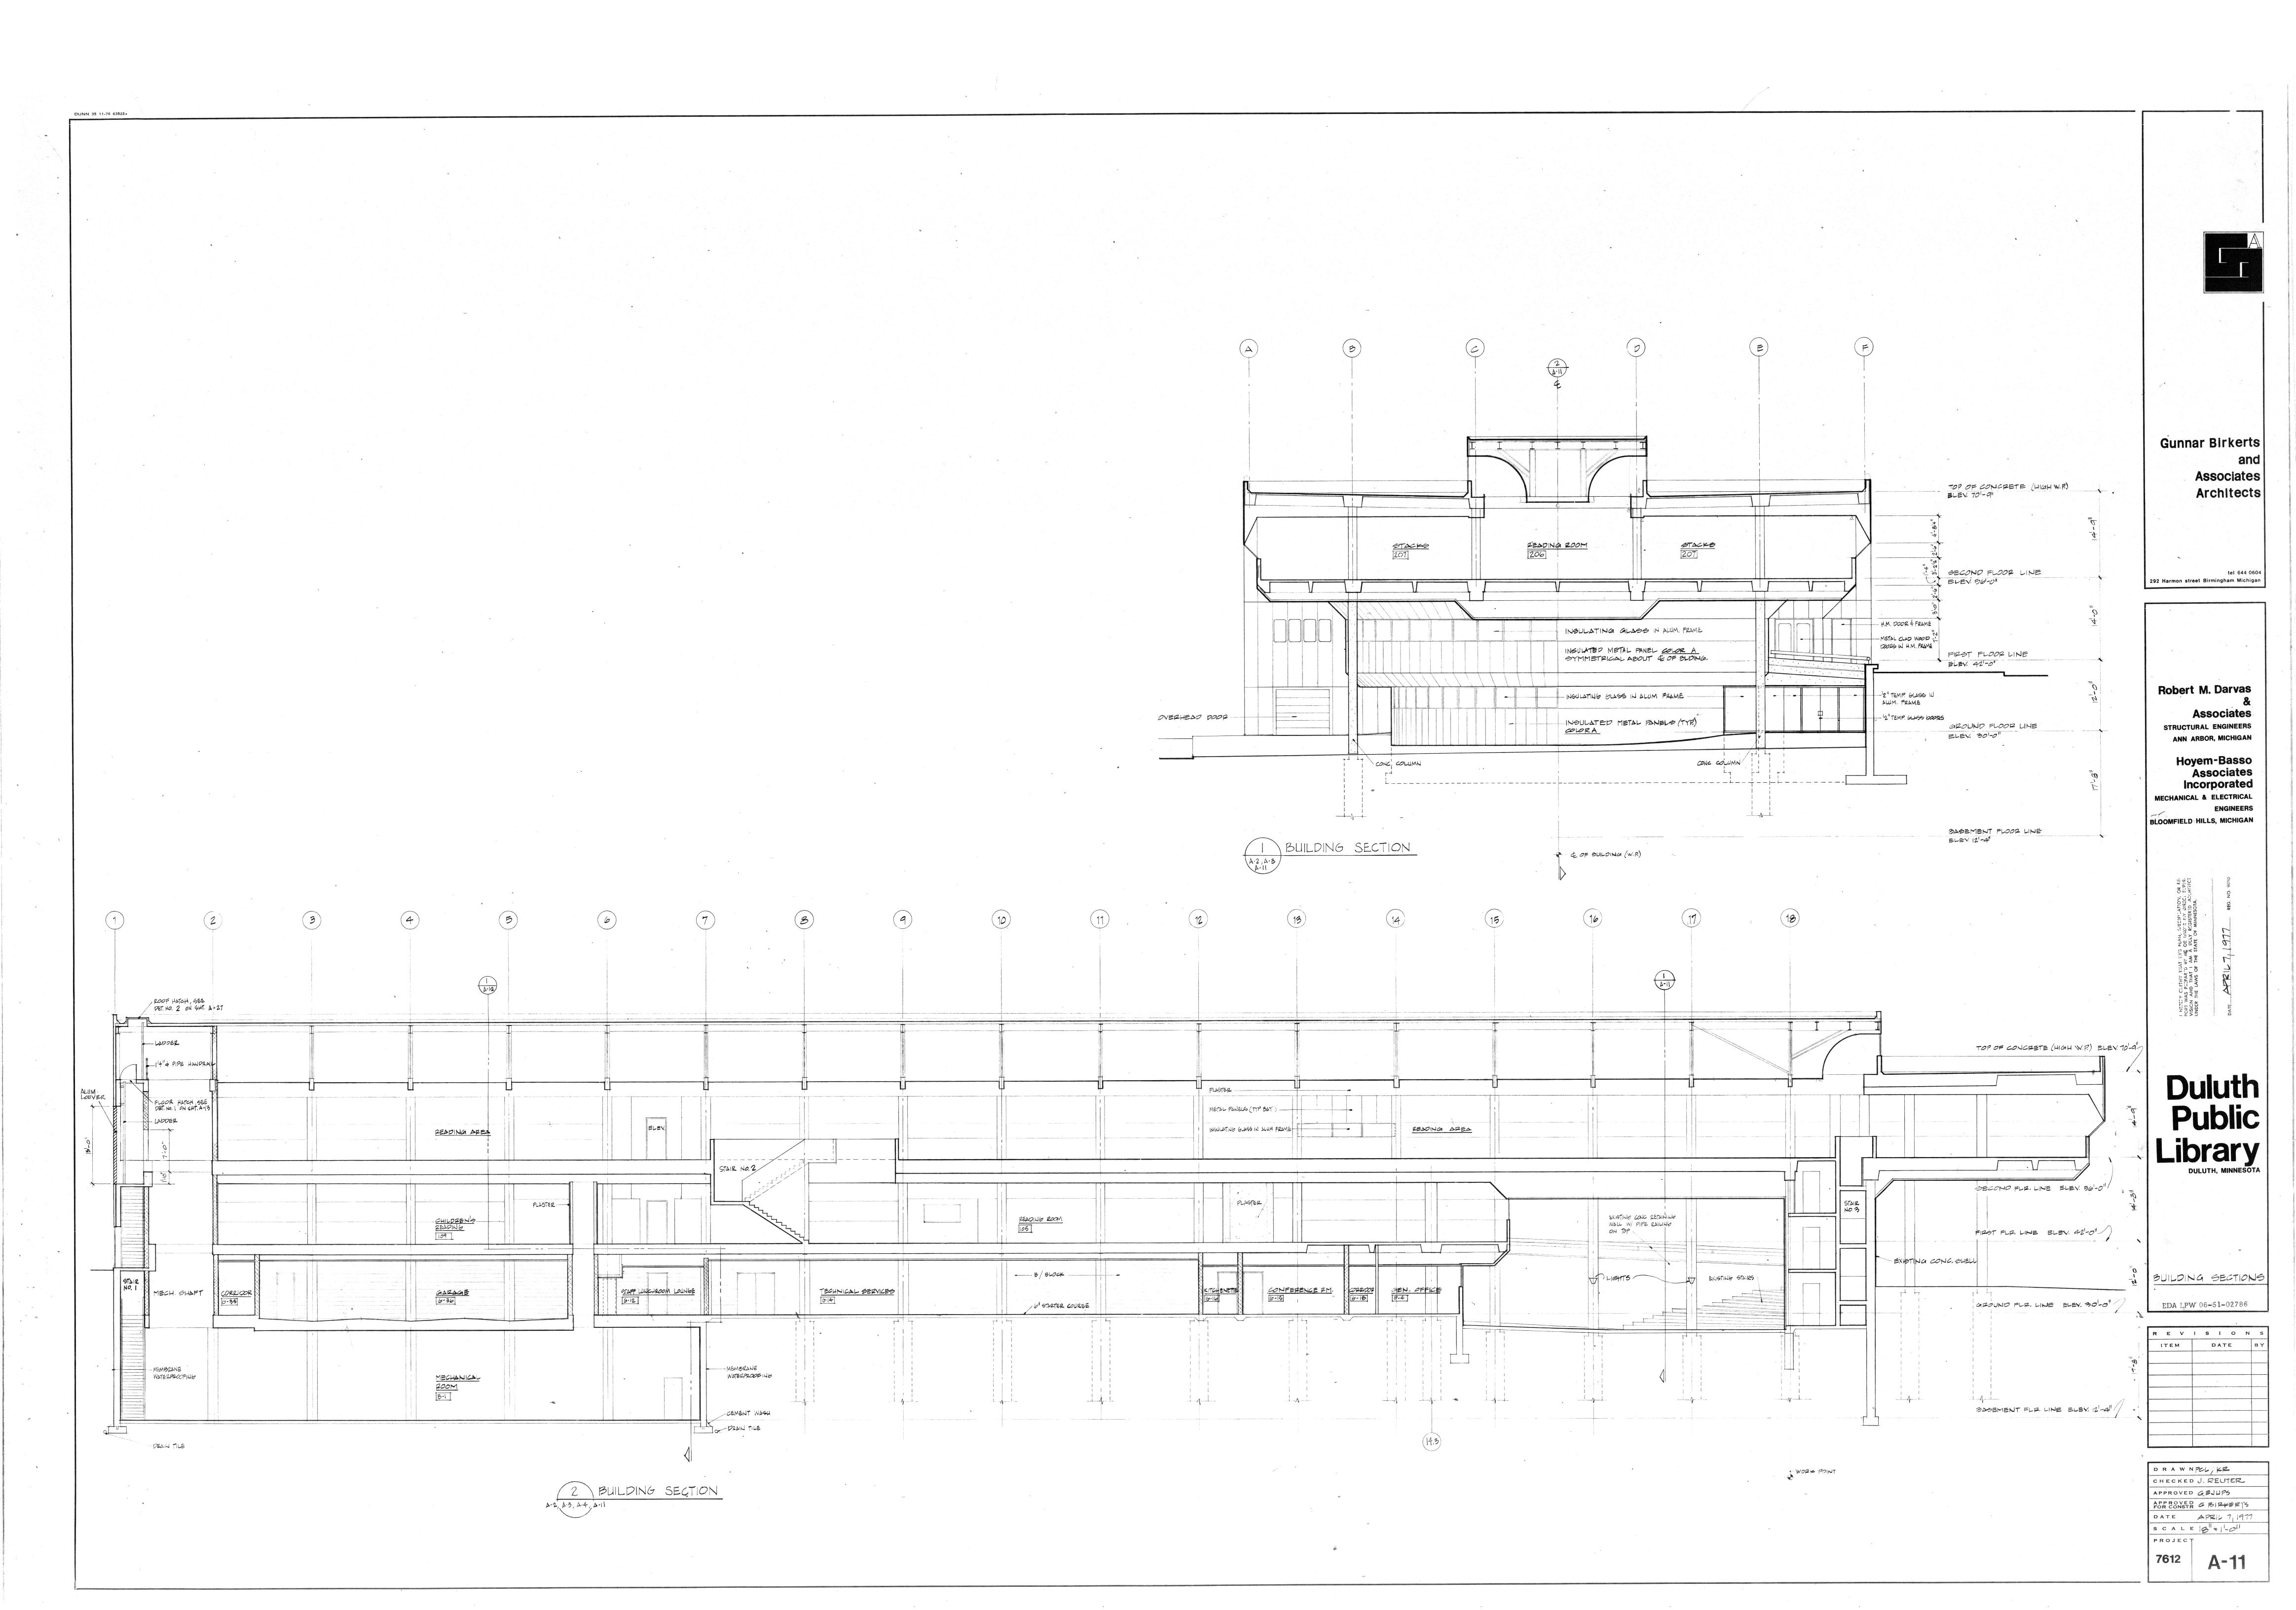

AWS LT 1977 REG. NO. 9010

Duluth Public Library

DULUTH, MINNESOTA

CORE PLANS

EDA LPW 06-51-02786

REVISIONS
ITEM DATE BY

DRAWNKE,

CHECKED J. REUTER