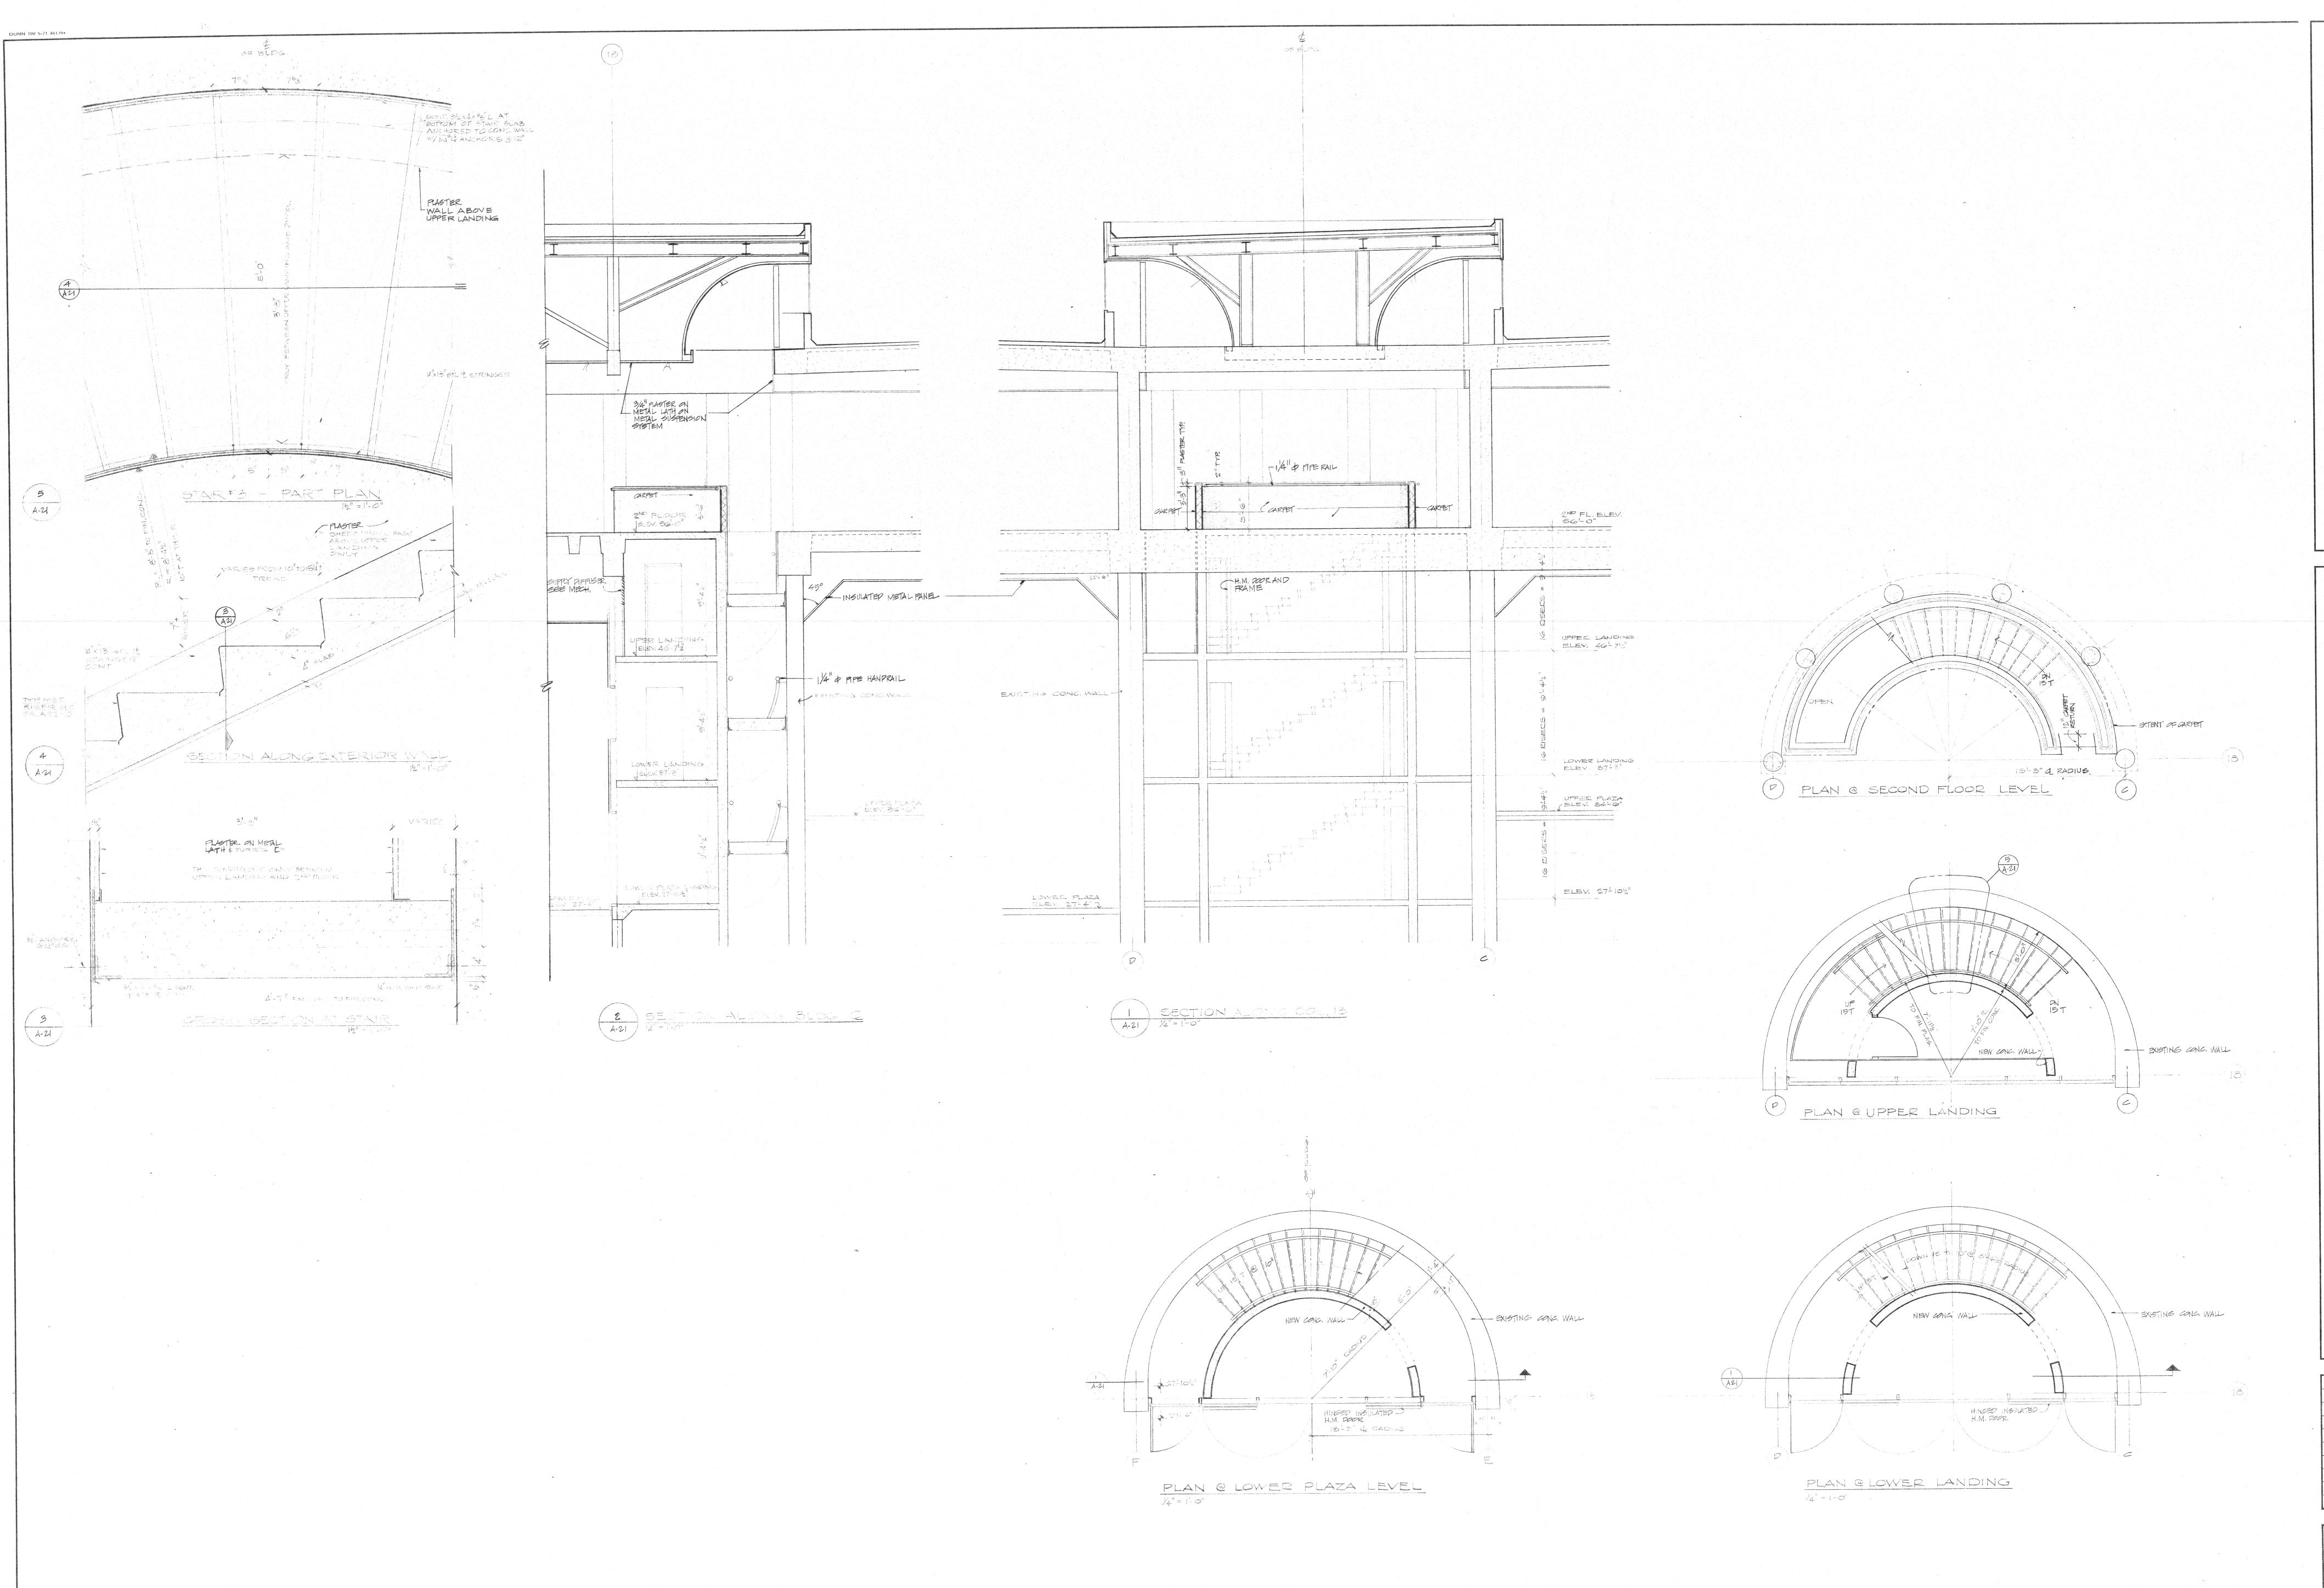

REG. NO. 9010

Duluth
Public
Library
DULUTH, MINNESOTA

STAIR NO.3
PLANS, SECTIONS &
DETAILS

EDA I.PW 06-51-02786

R E V I S I O N S

ITEM DATE BY

7612

A 2 1