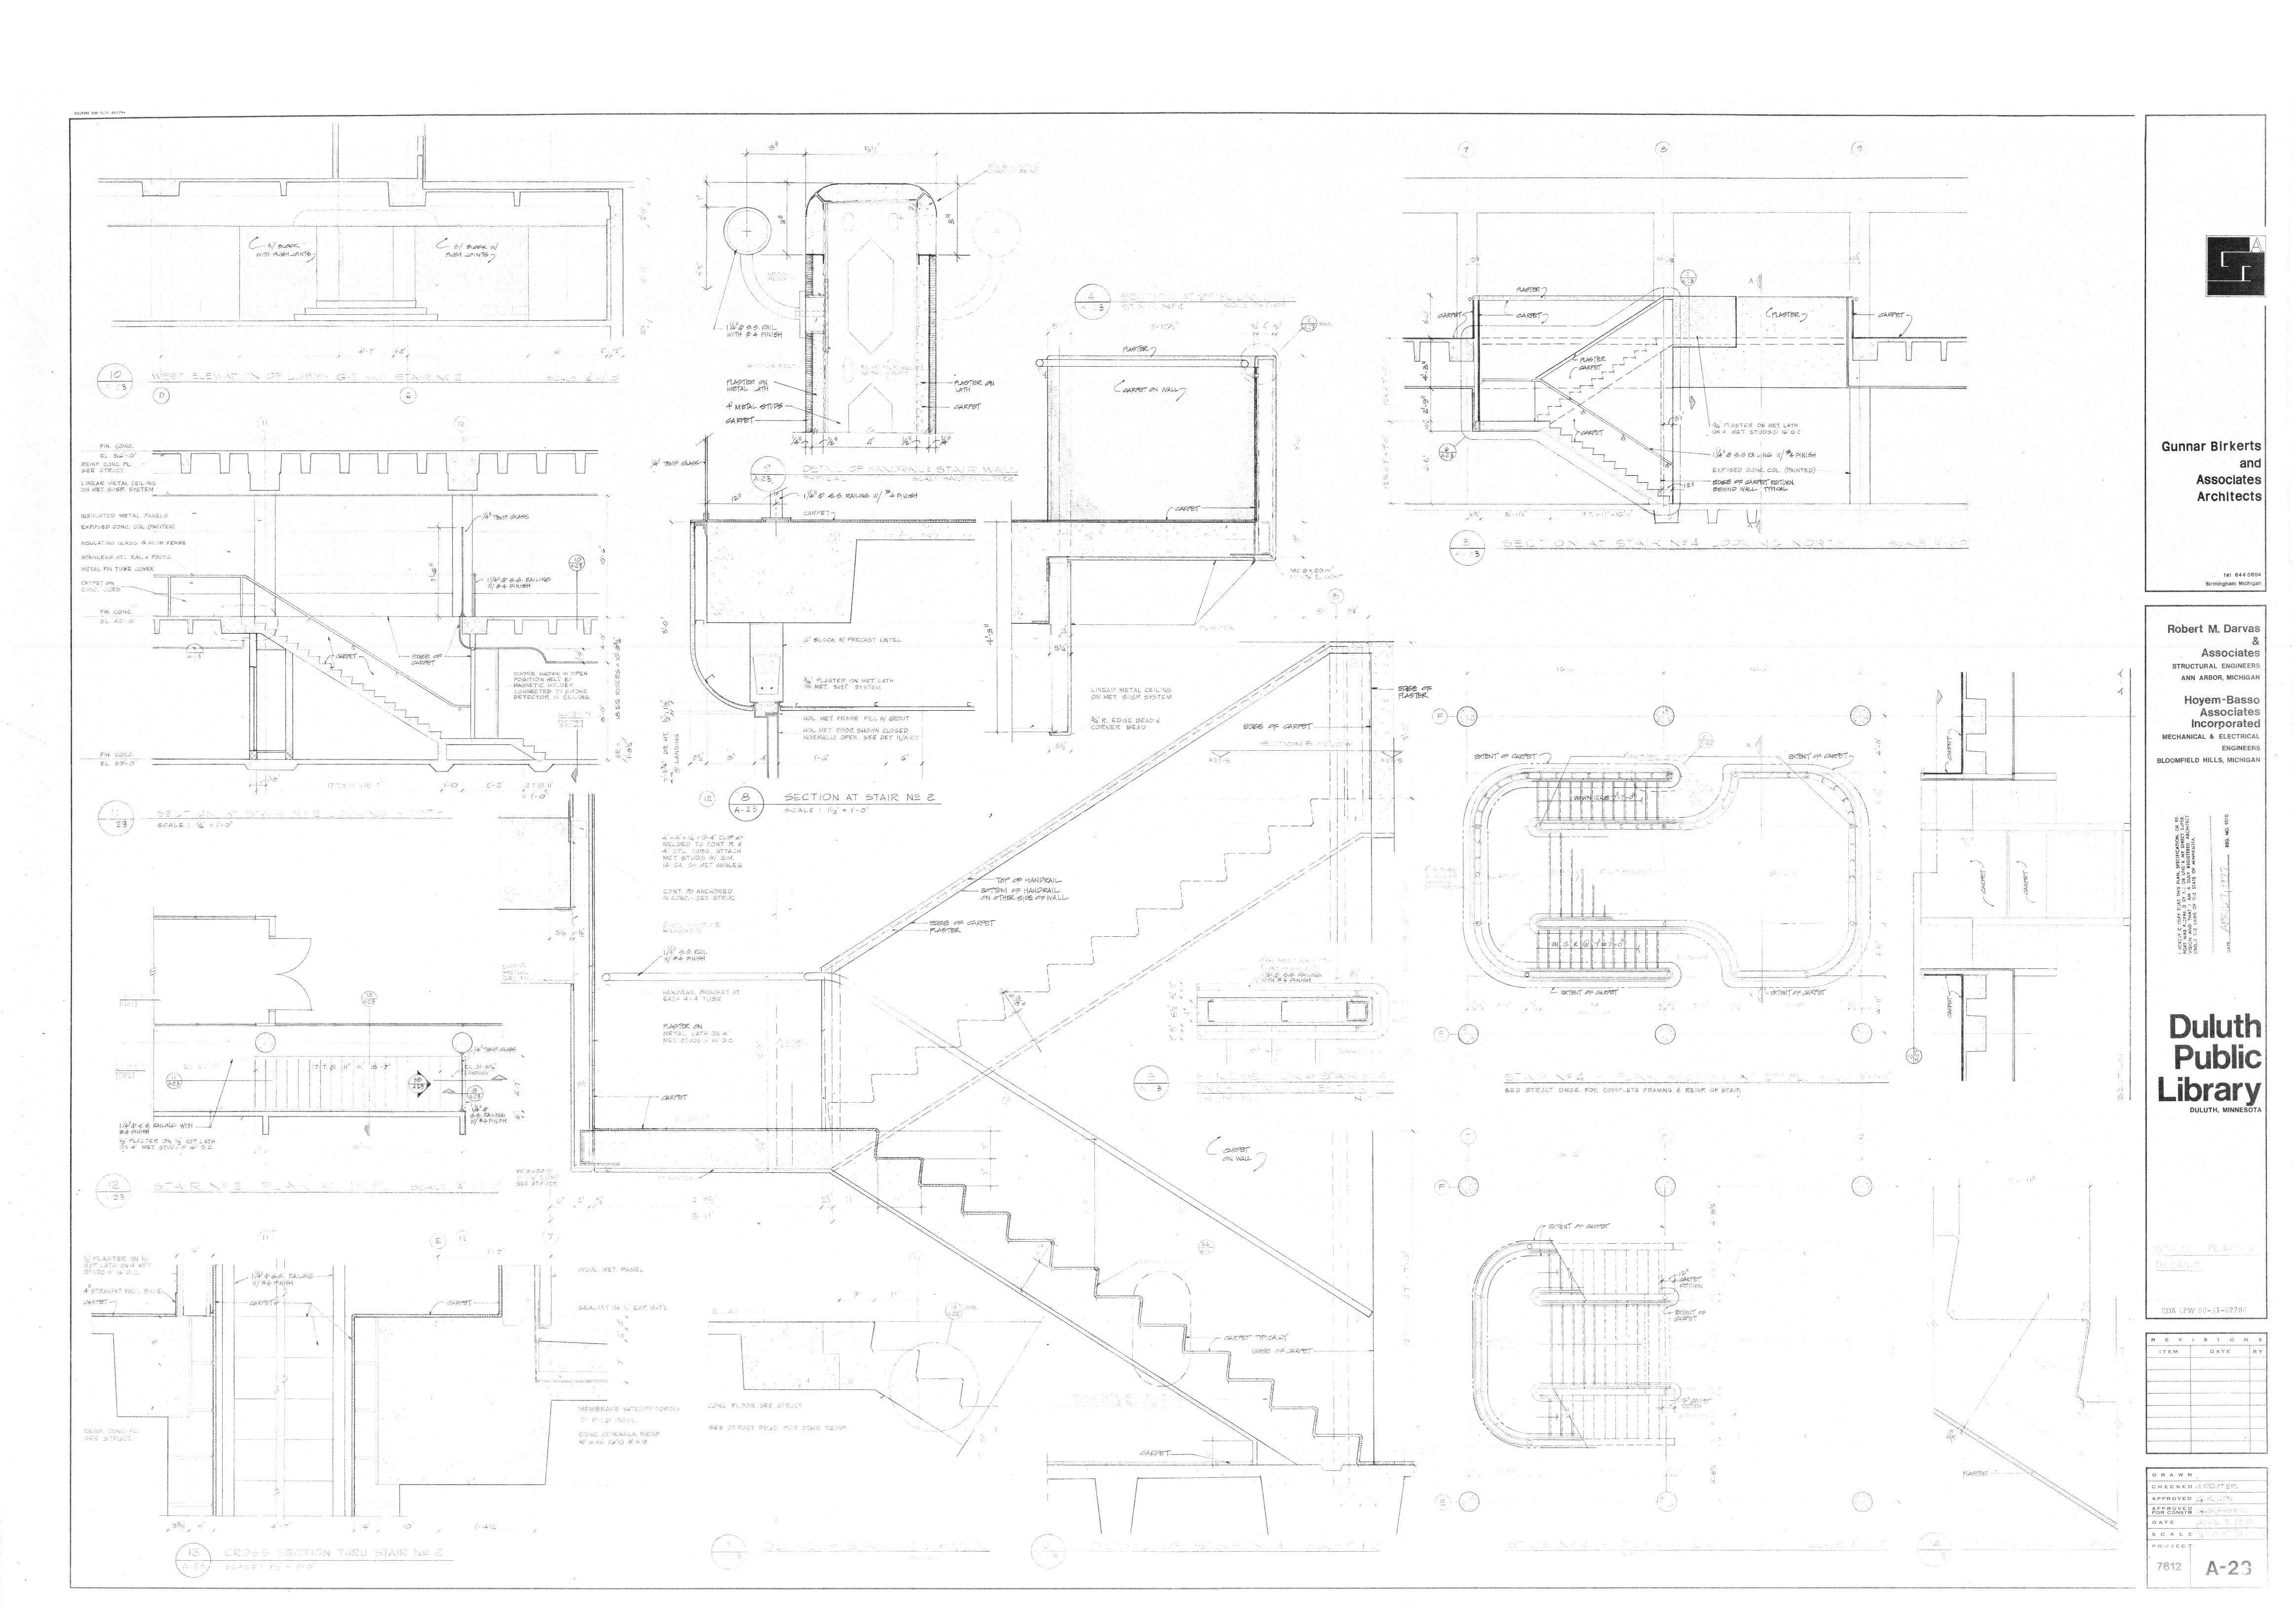

REG. NO. 9010

Duluth
Public
Library
DULUTH, MINNESOTA

STAIR NO.3
PLANS, SECTIONS &
DETAILS

EDA I.PW 06-51-02786

R E V I S I O N S

ITEM DATE BY

7612

A 2 1