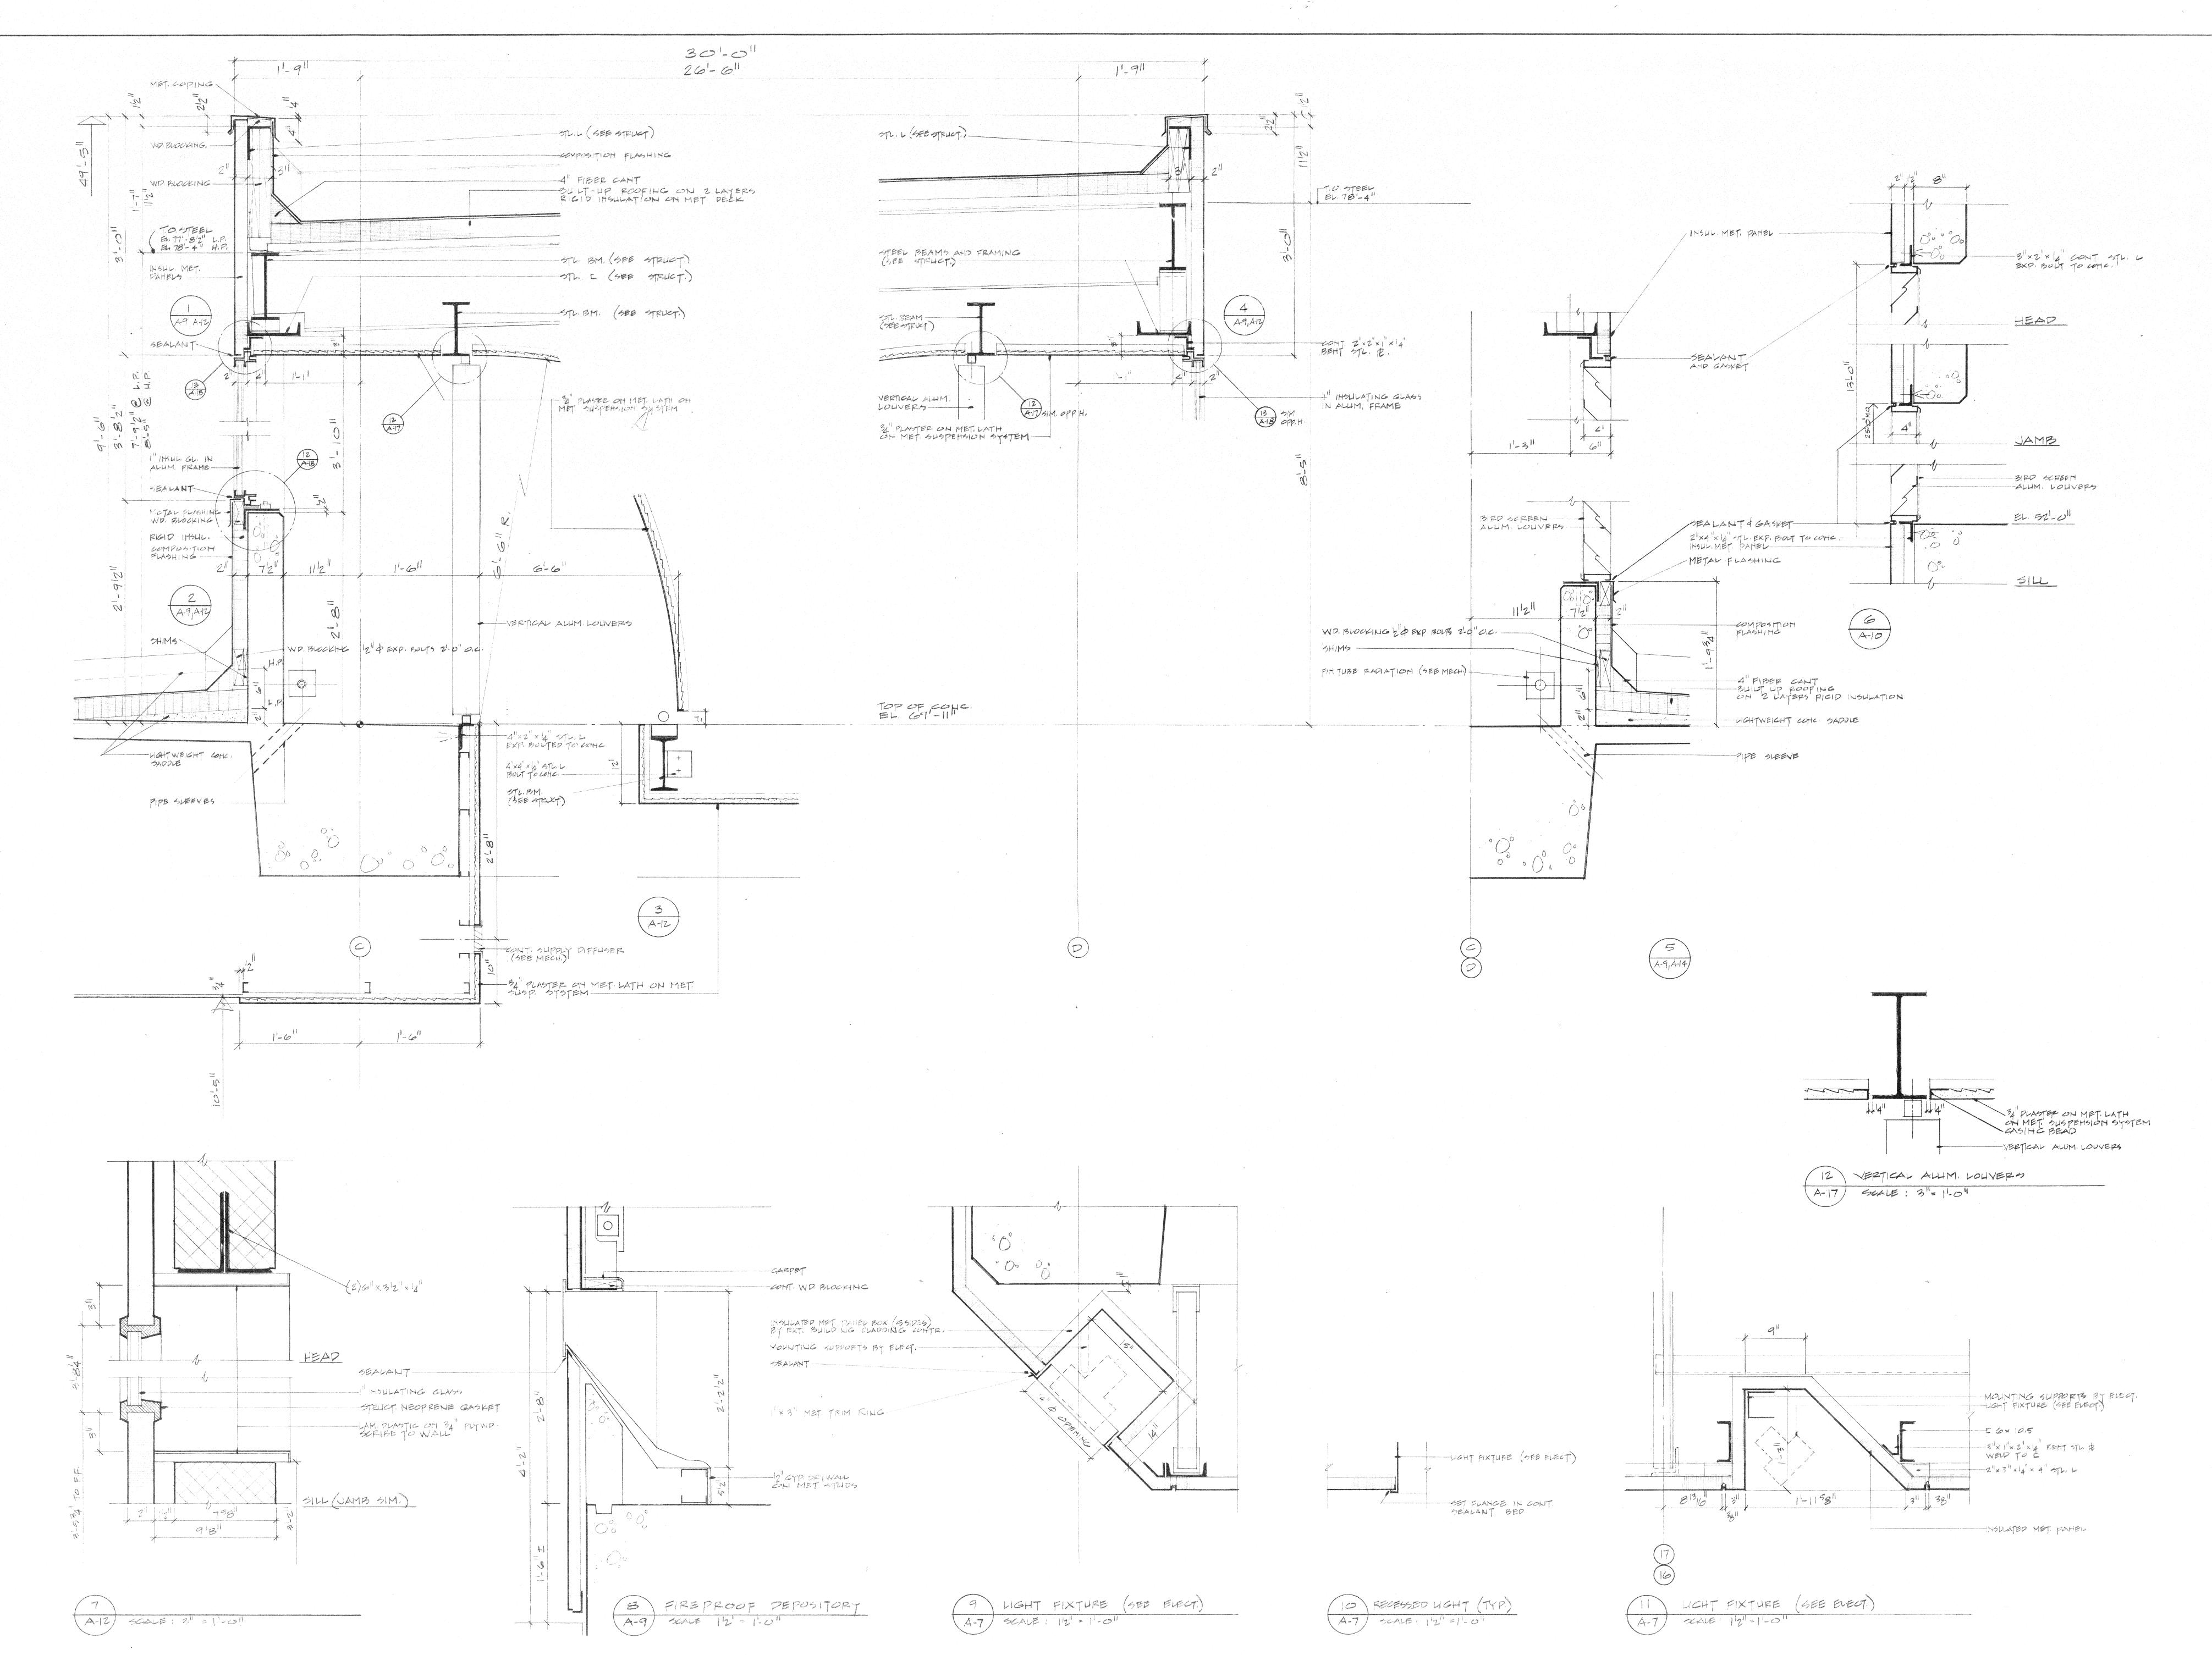

## Duluth Public Library

EXTERIOR BUILDING CLADDING DETAILS

EDA LPW 06-51-02786

REVISIONS
ITEM DATE BY

CHECKED J. REUTER

APPROVED G. EJUPS

APPROVED G. BIRKERTS

DATE APRIL 7, 1977

S C A L E | 2 | 1 | 0 | 1 |

PROJECT

7612 A=16

DUNN 35 11-75 63522+

Gunnar Birkerts and Associates Architects

tel 644 0604 292 Harmon street Birmingham Michigan

Robert M. Darvas & Associates
STRUCTURAL ENGINEERS
ANN ARBOR, MICHIGAN
Hoyem-Basso