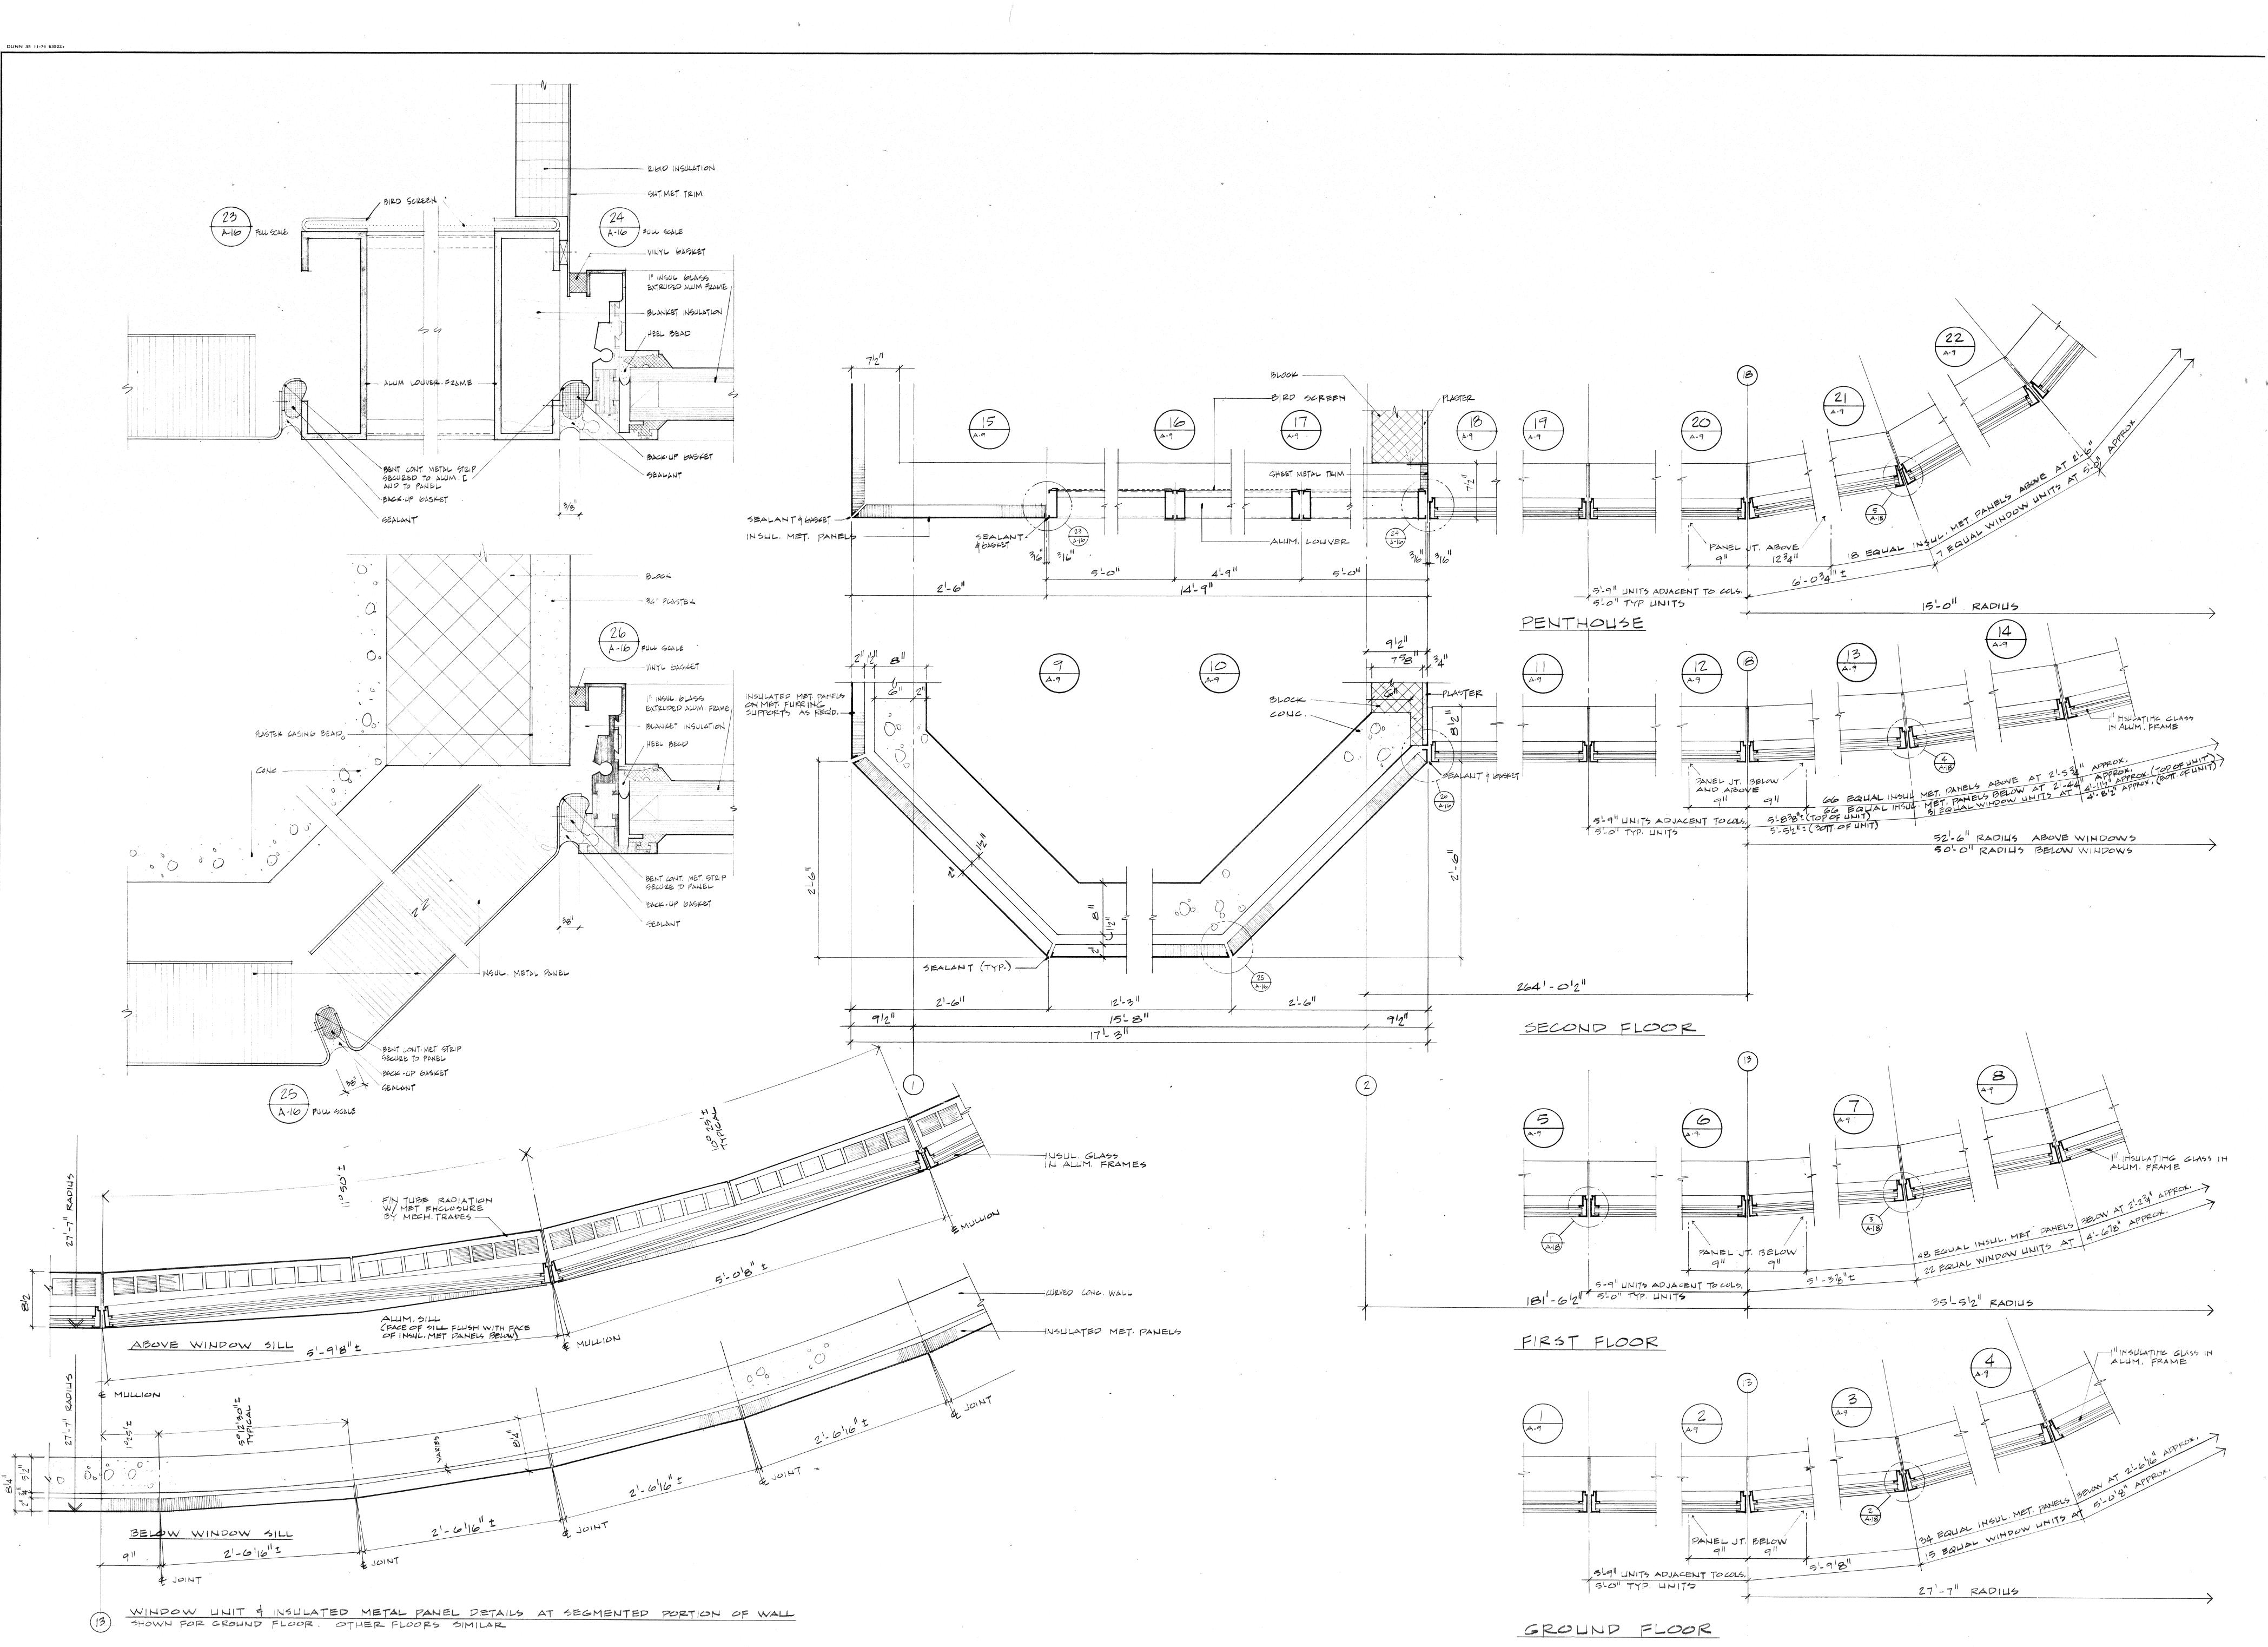

Duluth Public Library
DULUTH, MINNESOTA

GROUND FLOOR

REVISION ITEM DATE

CHECKED J. REUTER APPROVED GEJUPS APPROVED G. BIEKERTS DATE APRIL 7, 1977 SCALE18"=1-0" PROJECT

Gunnar Birkerts **Associates** Architects

Duluth Public Library
DULUTH, MINNESOTA

FIRST FLOOR REFLECTED CEILING PLAN

EDA LPW 06-51-02786

ITEM DATE

DRAWNPEL CHECKED J. REUTER APPROVED G. EJUPS APPROVED G. BIRKERS DATE APRIL 7, 1977 SCALE 8 31-0" PROJECT /612