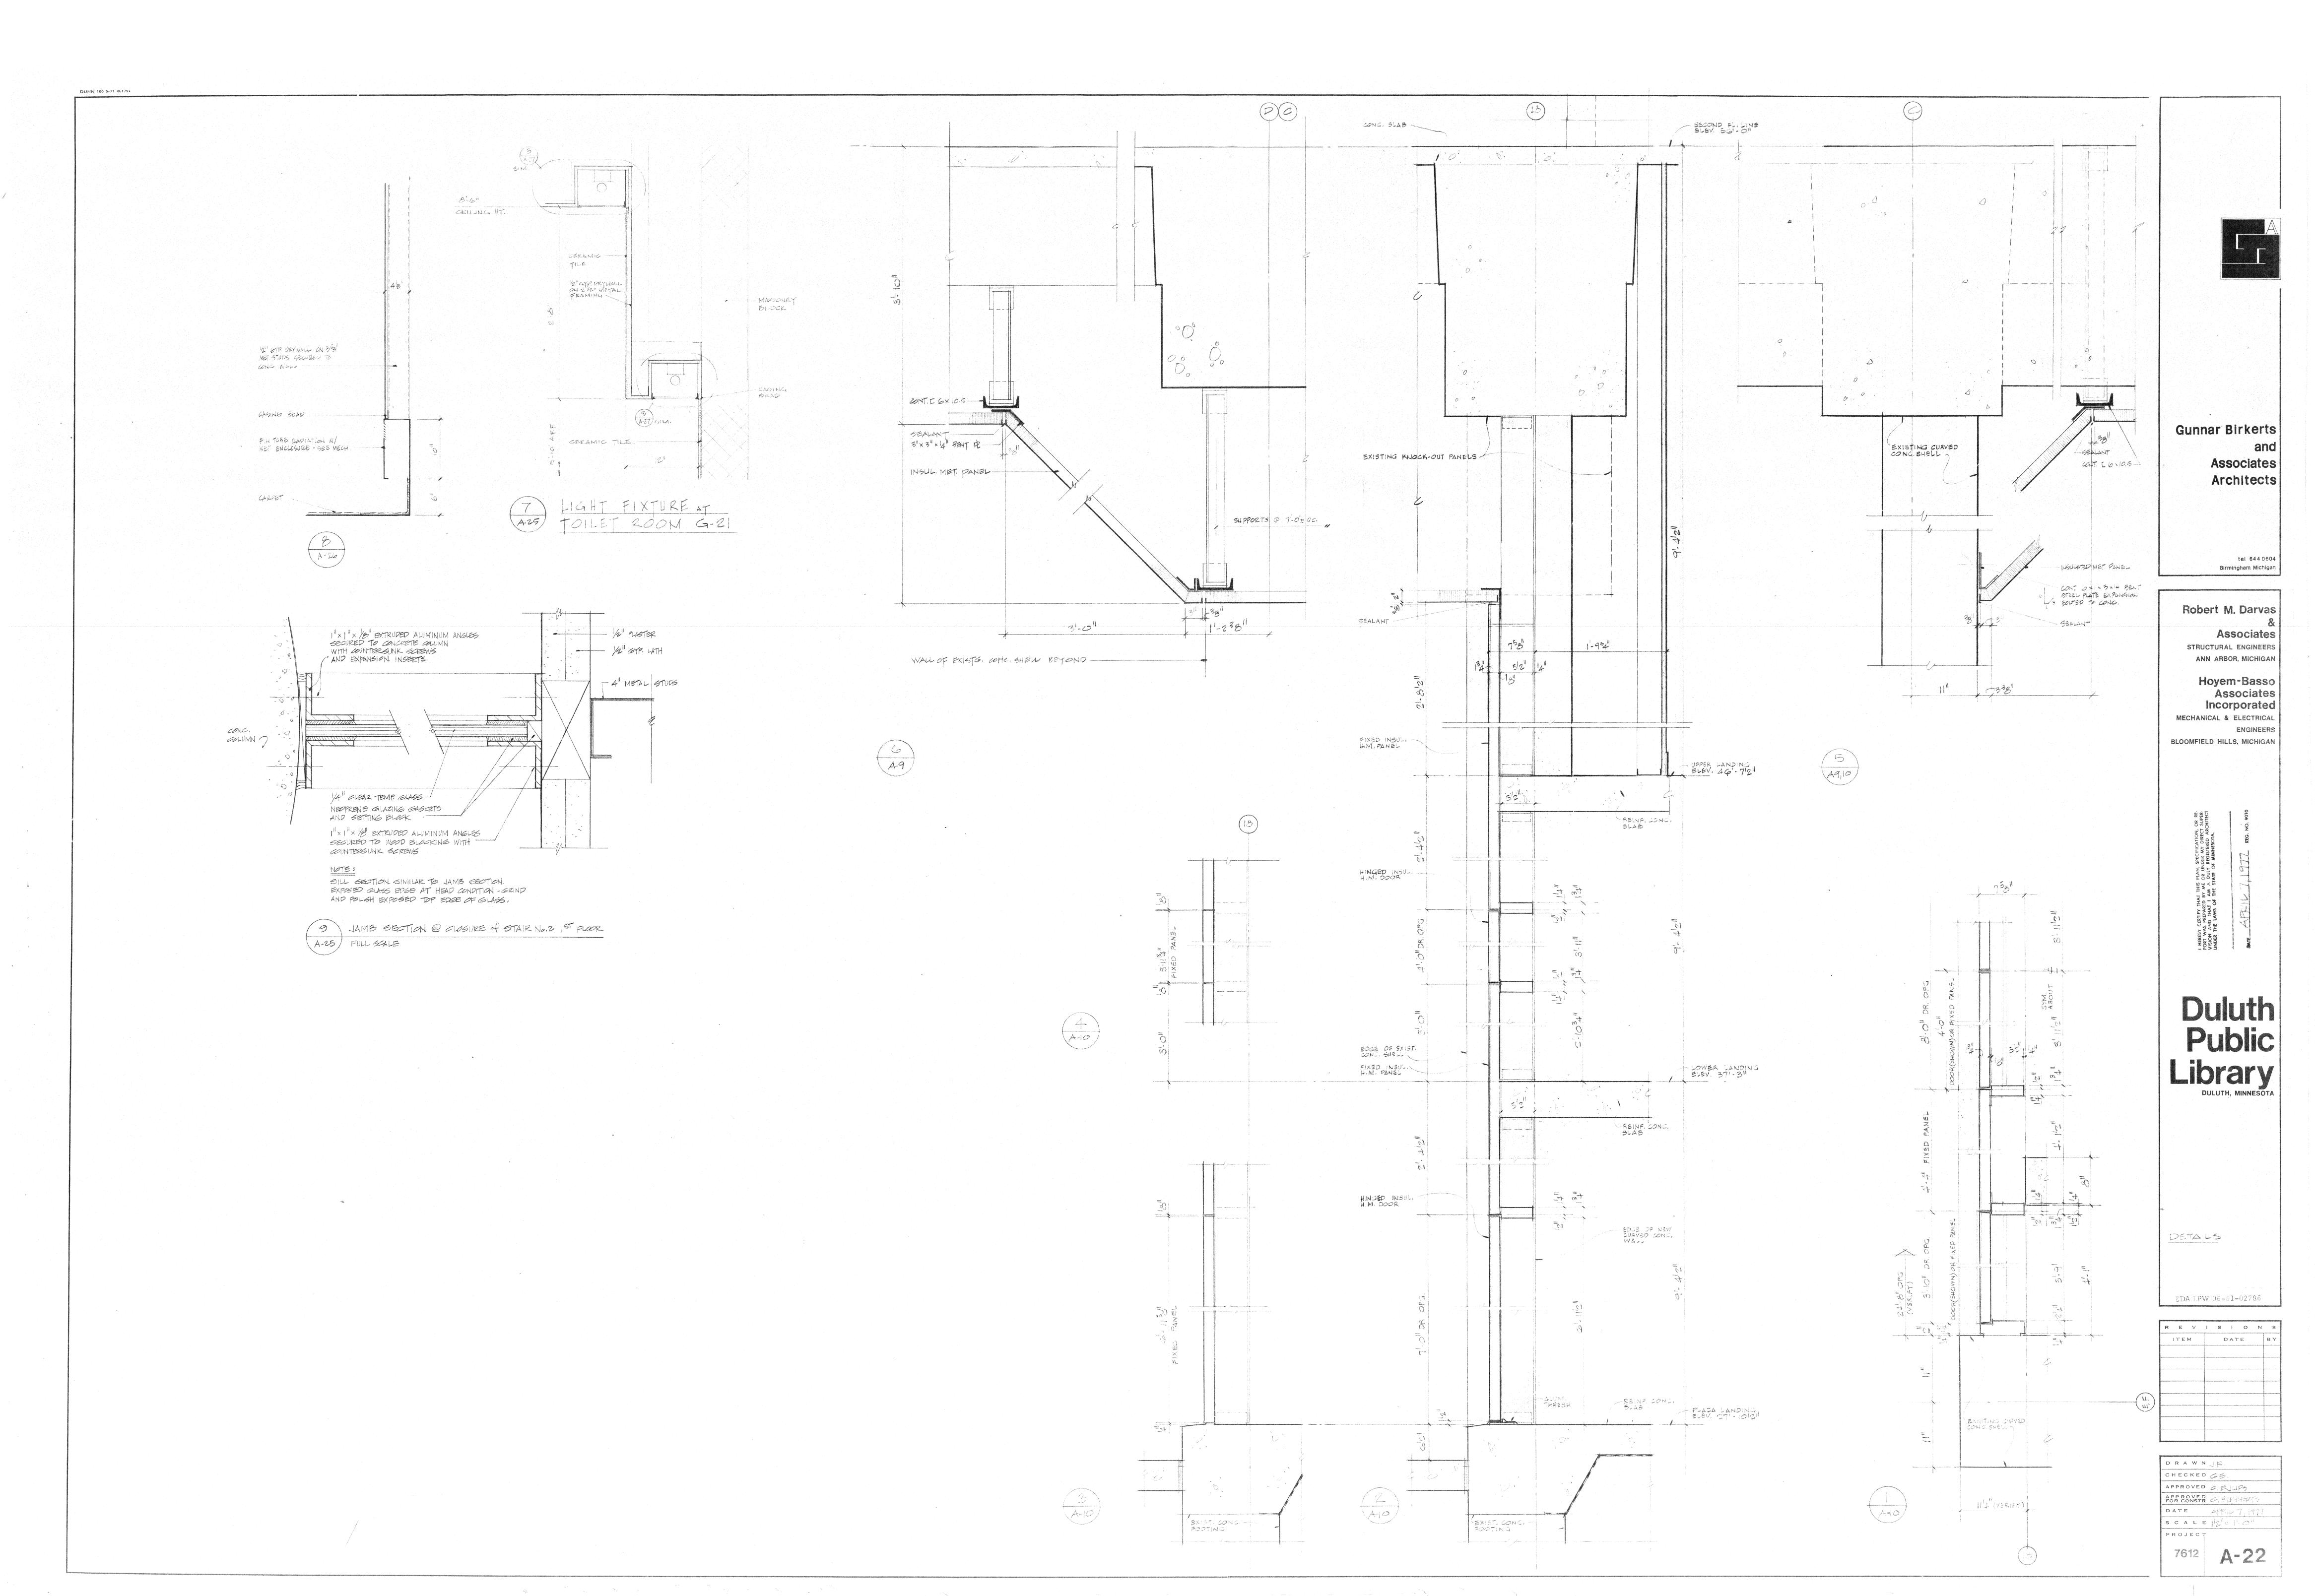

## Duluth Public Library

EXTERIOR BUILDING CLADDING DETAILS

EDA LPW 06-51-02786

REVISIONS
ITEM DATE BY

CHECKED J. REUTER

APPROVED G. EJUPS

APPROVED G. BIRKERTS

DATE APRIL 7, 1977

DATE ARCHITECT OF MINNESOTA.

Duluth
Public
Library
DULUTH, MINNESOTA

EXTERIOR BUILDING CLADDING DETAILS

EDA LPW 06-51-02786

REVISIONS
ITEM DATE BY

DRAWNAG

CHECKED J. PEHTER

APPROVED G. EJHP9