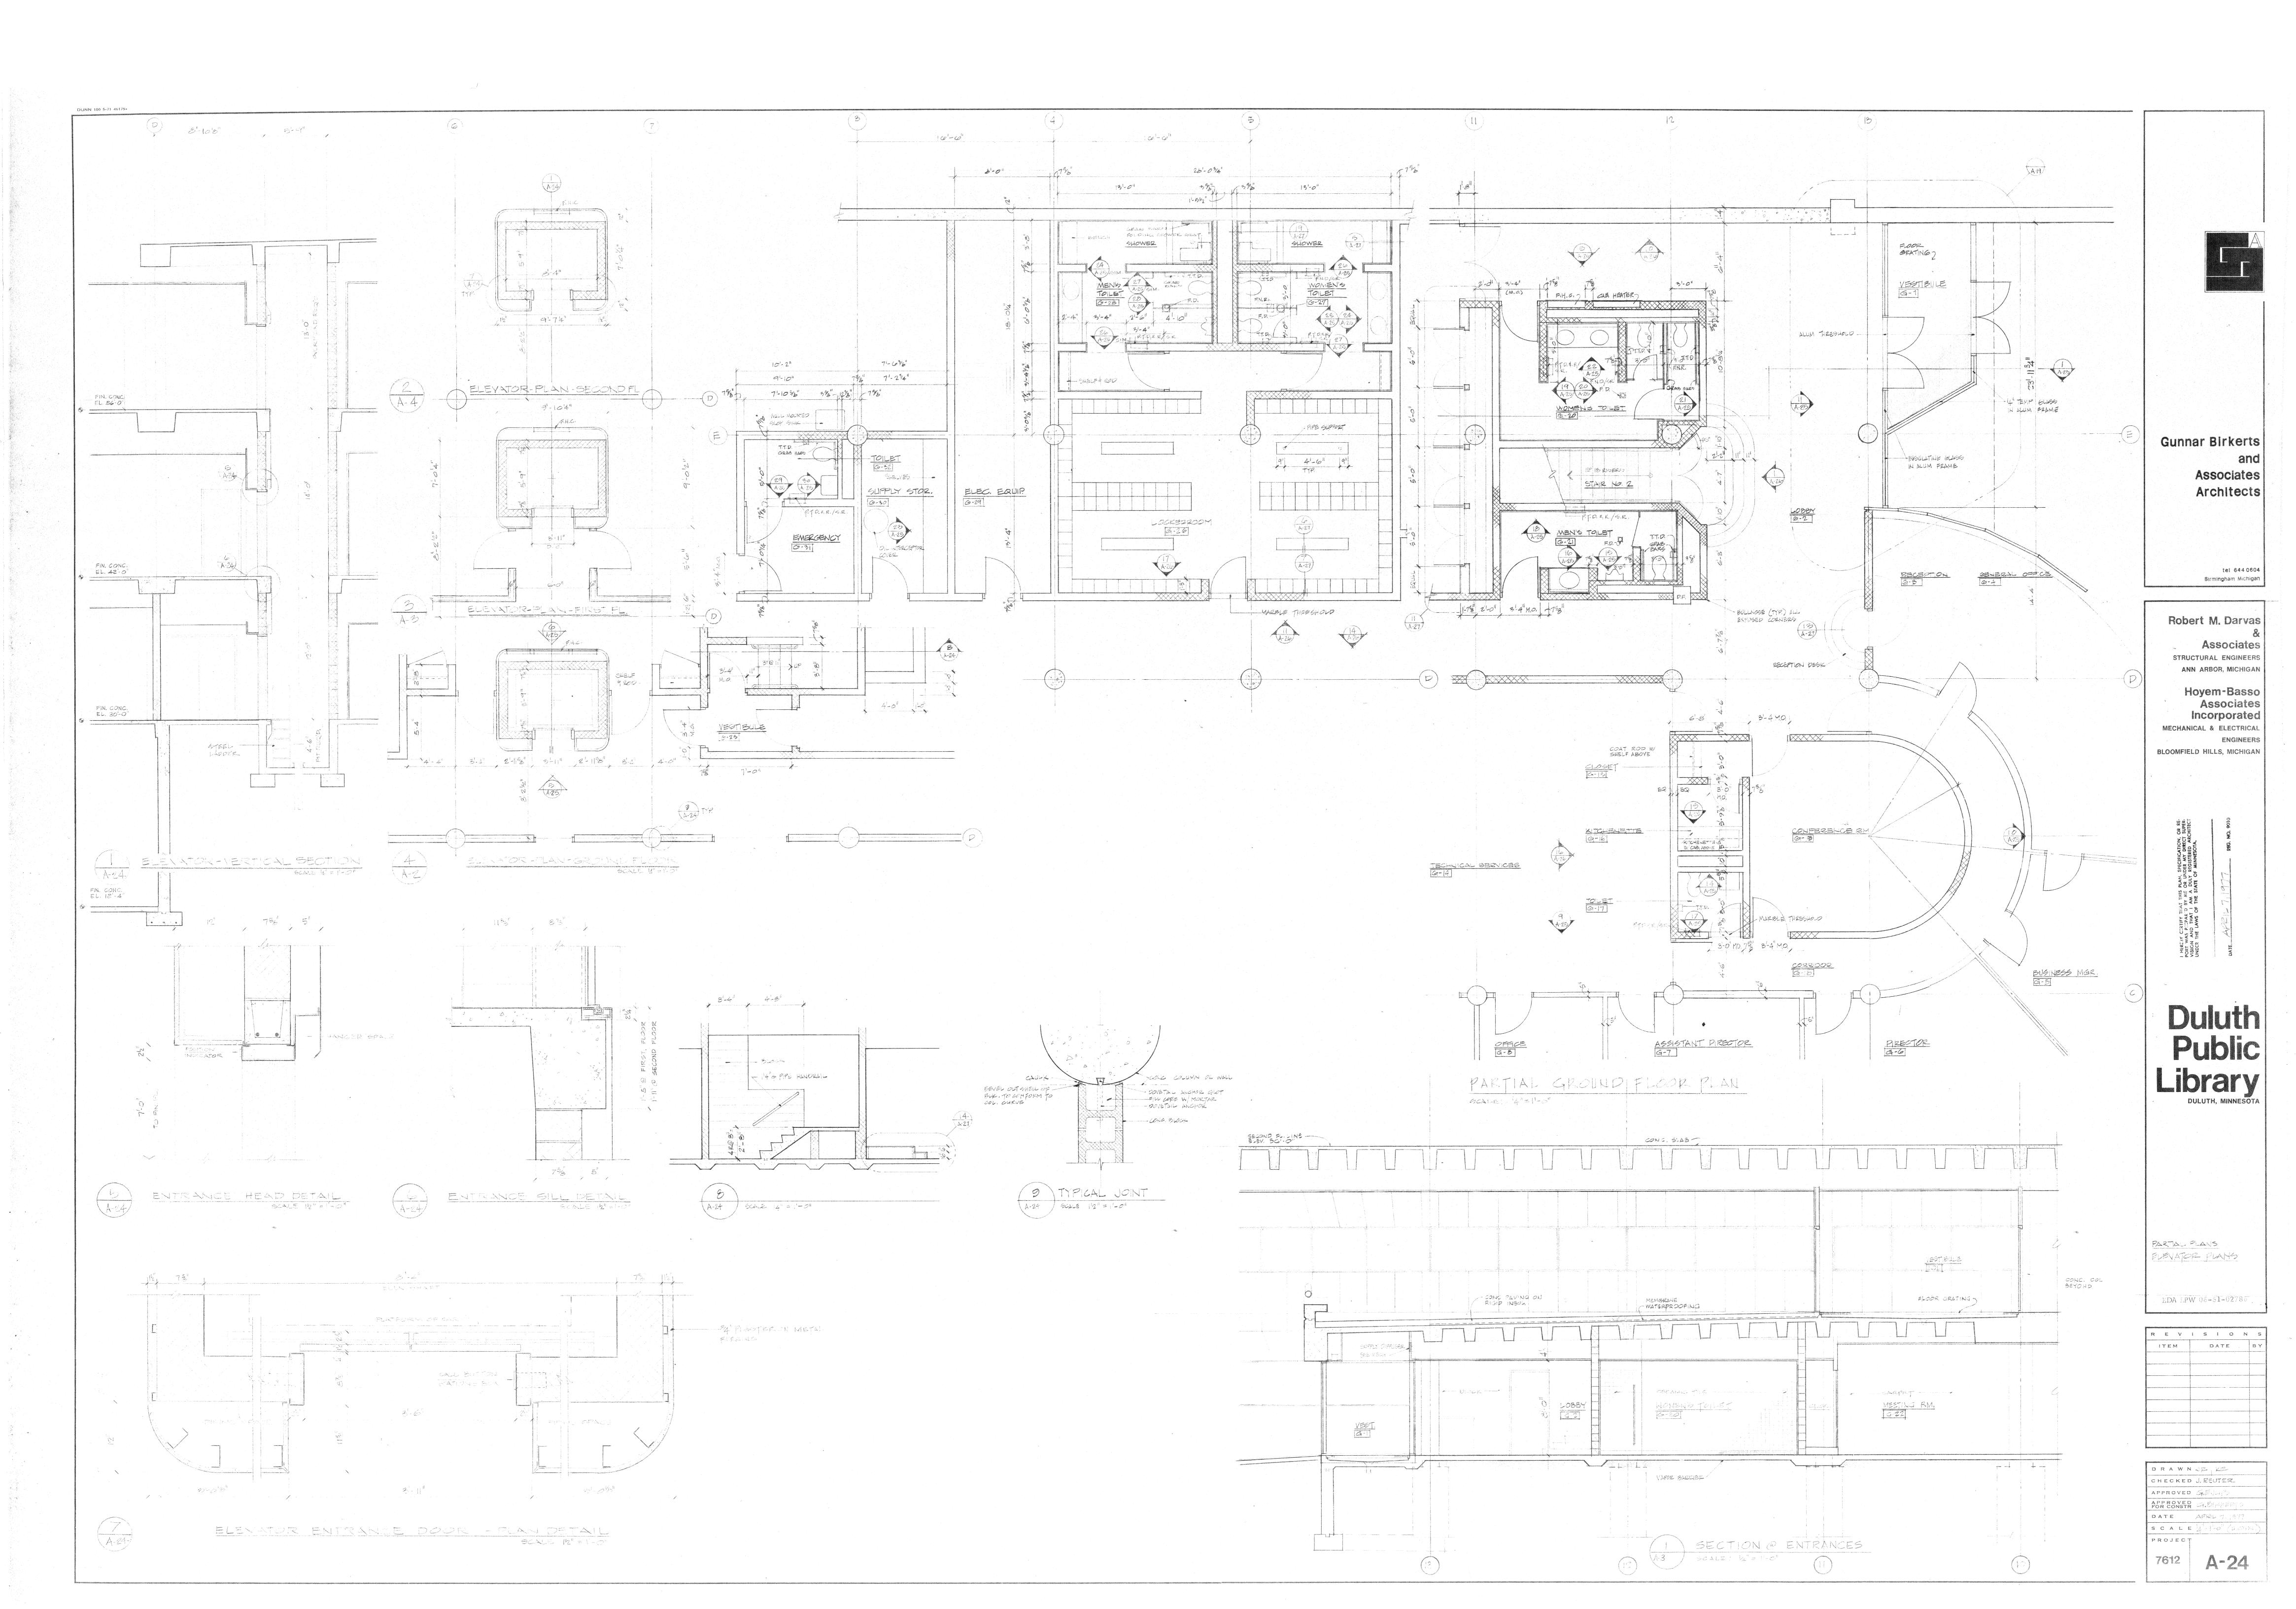

AWS LT 1977 REG. NO. 9010

Duluth Public Library

DULUTH, MINNESOTA

CORE PLANS

EDA LPW 06-51-02786

REVISIONS
ITEM DATE BY

DRAWNKE,

CHECKED J. REUTER