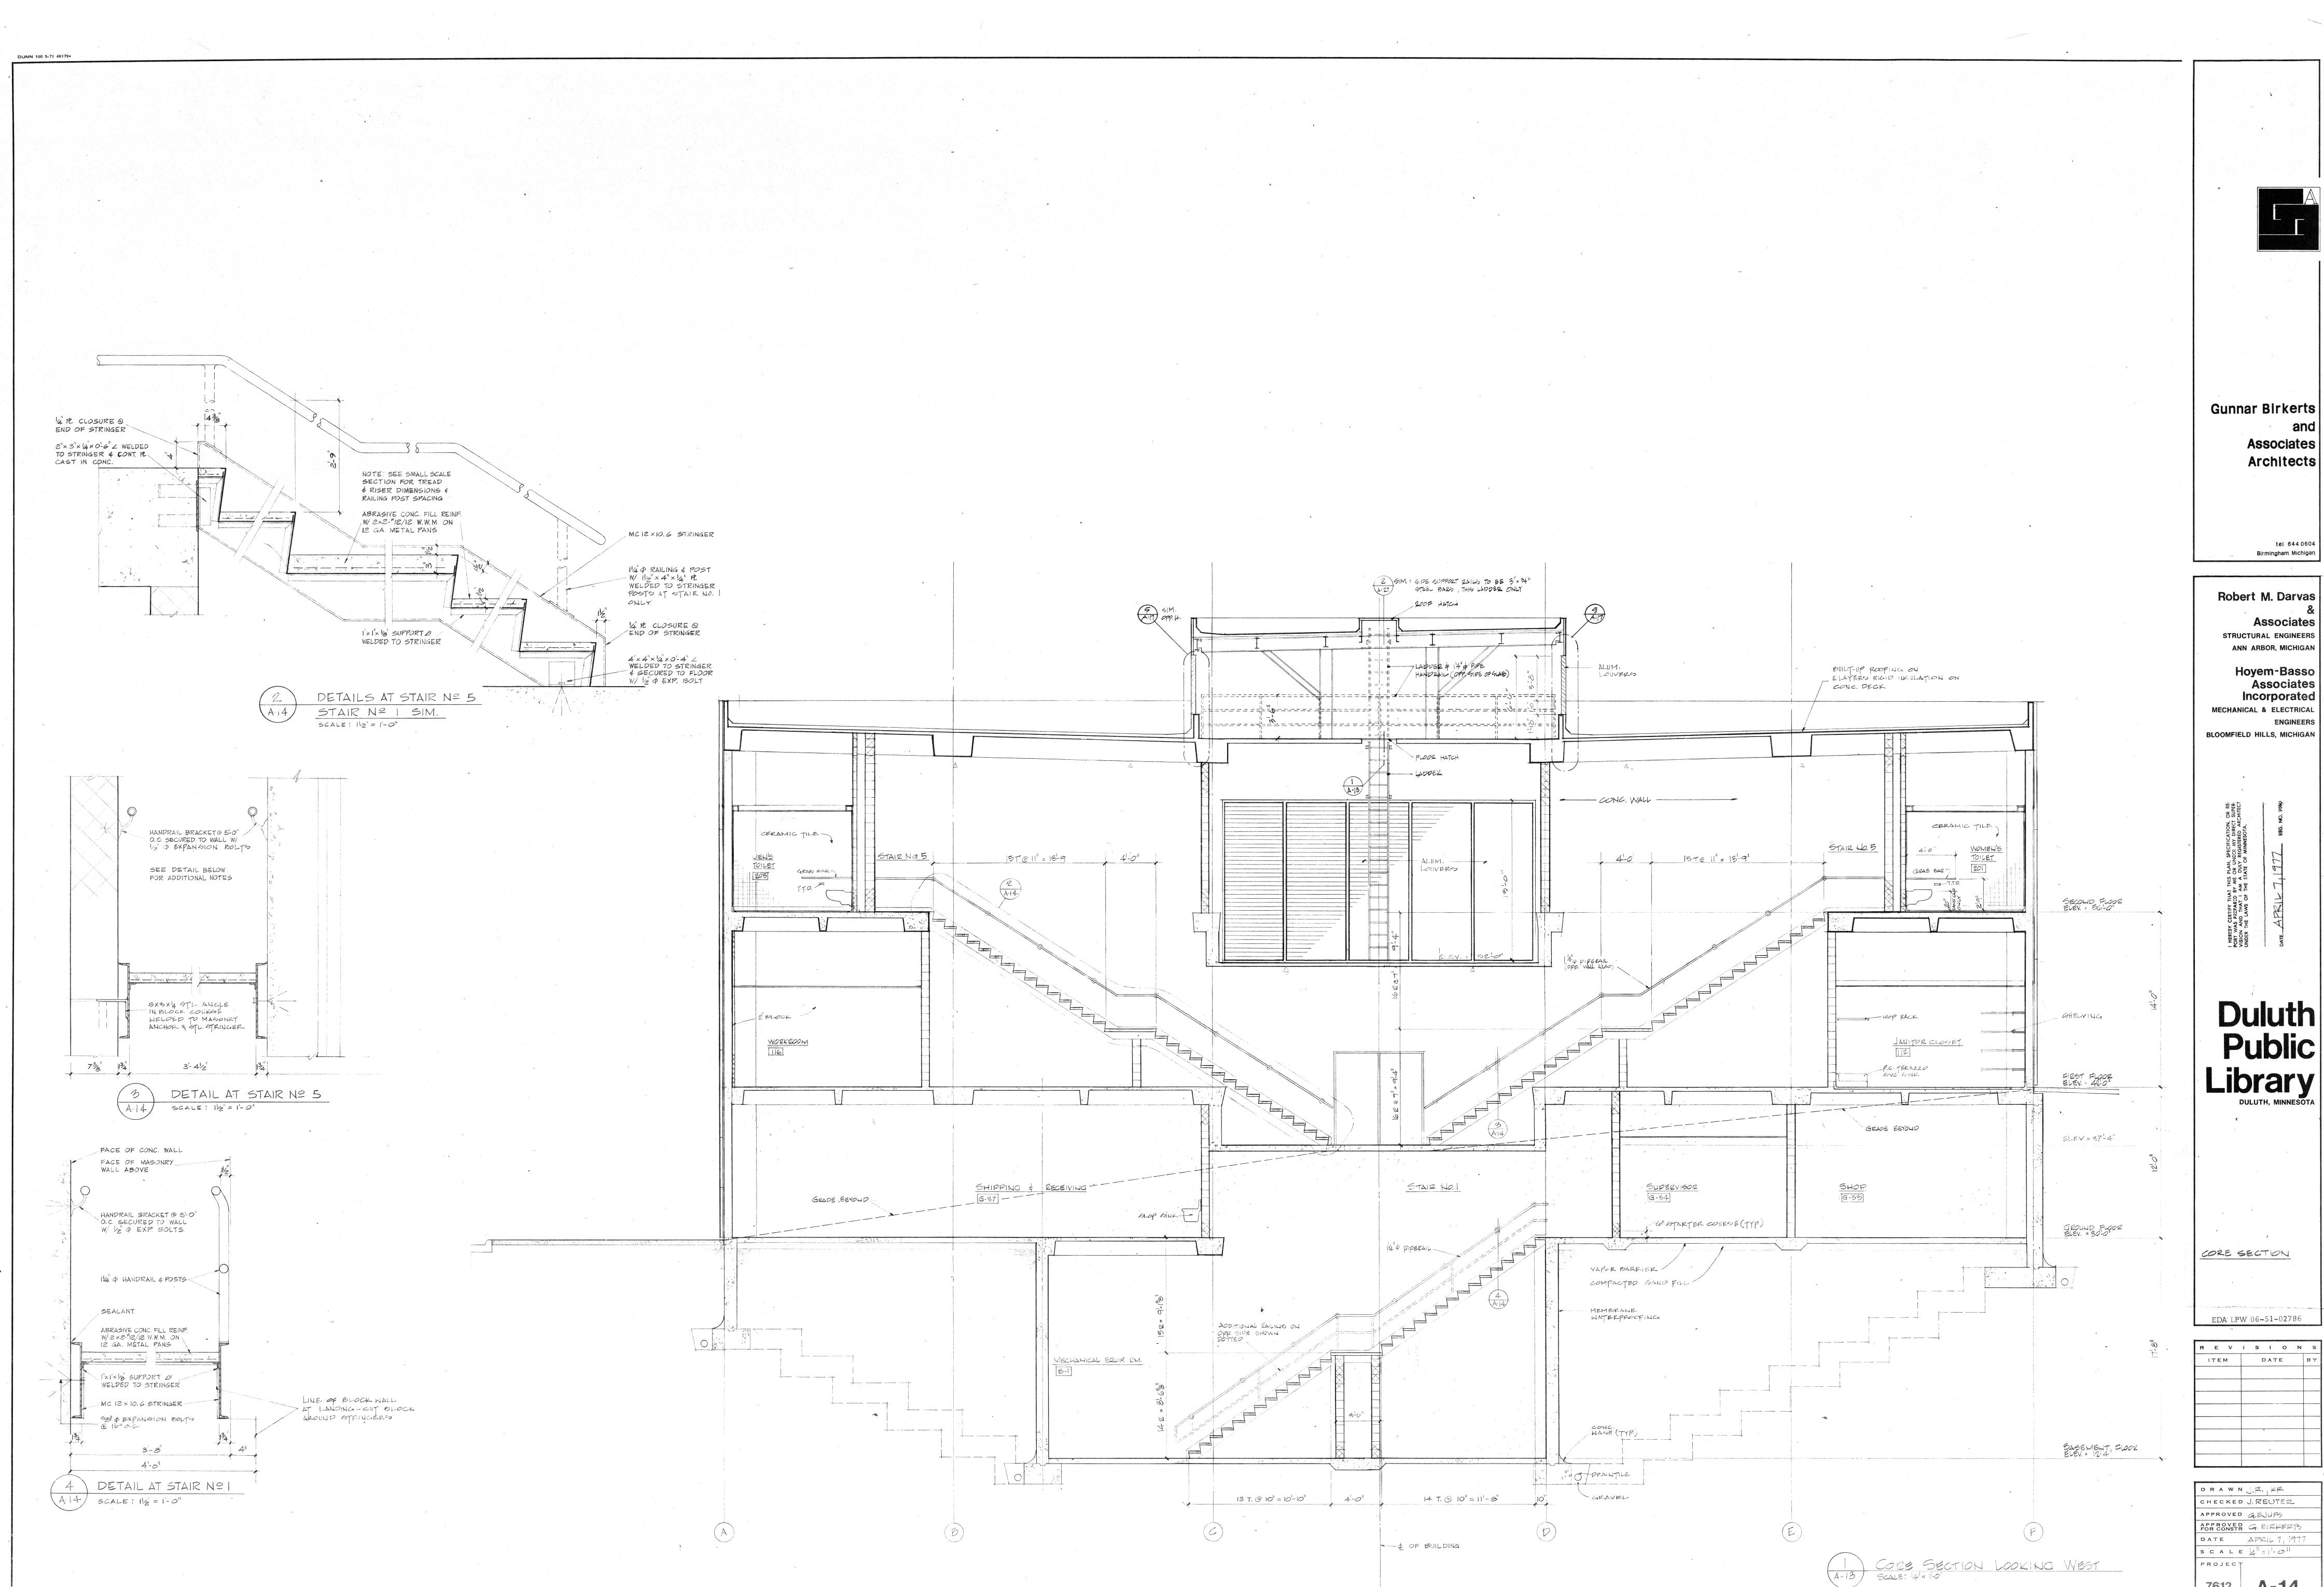

S C A L E 4 = 1 - 0 11 PROJECT

DUNN 100 5-71 46179\*

- NB× 20

A-19 3" = 1'-0"

/ TOP OF FLR. GLAB

HINGE + BRACKETS

STL. STRAP ANCHOR

(1) FLOOR HATCHERM. G-37 (A-11, A-13) 1/2"=1-0"

ALUM. FRAME CAST INTO CONC. FLR. SLAB

14" ALUM DIAMOND PE COVER

4×7" GTEEL PLATE

Gunnar Birkerts and Associates

tel 644 0604

Birmingham Michigan

Architects

Robert M. Darvas & Associates
STRUCTURAL ENGINEERS
ANN ARBOR, MICHIGAN

Hoyem-Basso
Associates
Incorporated
MECHANICAL & ELECTRICAL
ENGINEERS

MECHANICAL & ELECTRICAL
ENGINEERS
BLOOMFIELD HILLS, MICHIGAN

REPARED BY ME OR UNDER MY DIRECT SUPER.
THAT I AM A DULY REGISTERED ARCHITECT
AWS OF THE STATE OF MINNESOTA.

AWS LT 1977 REG. NO. 9010

Duluth Public Library

DULUTH, MINNESOTA

CORE PLANS

EDA LPW 06-51-02786

REVISIONS
ITEM DATE BY

DRAWNKE,

CHECKED J. REUTER

APPROVED GENTPS

APPROVED GENTPS

DATE APPIL 7,1977

SCALE 4 = 1-011

PROJECT

7612 A-13

7612 A-14

Gunnar Birkerts and Associates Architects