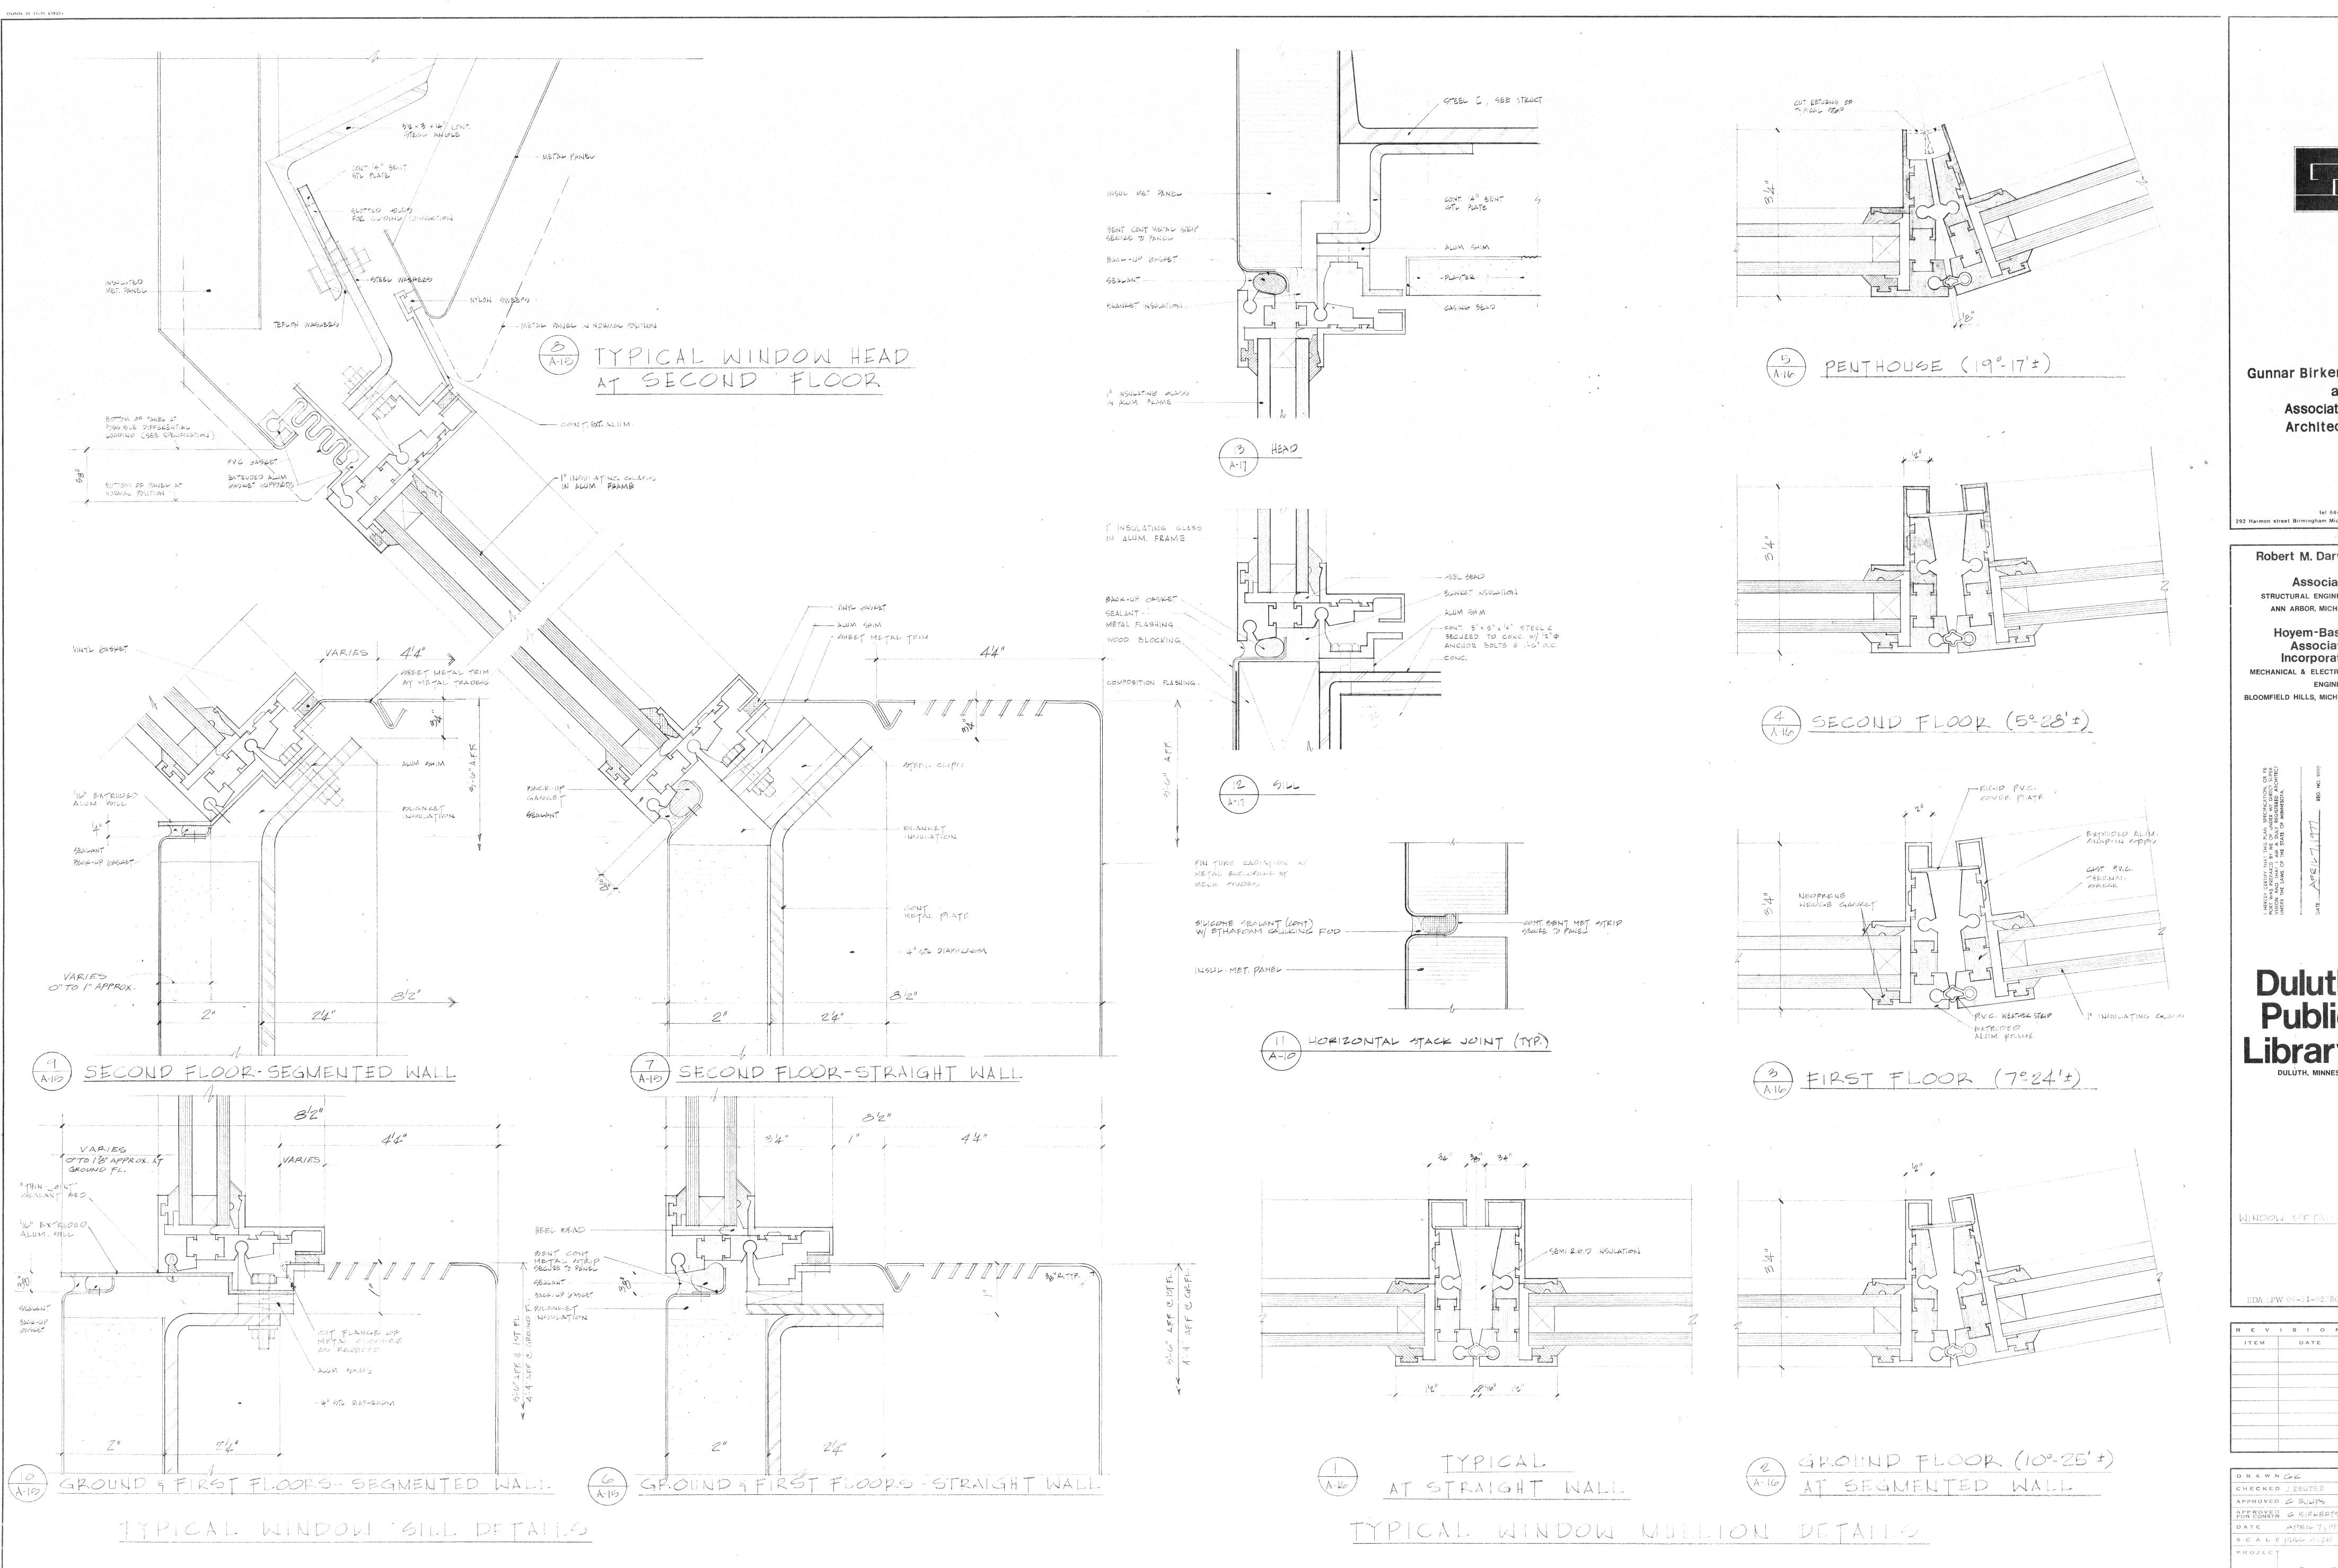

DATE ARCHITECT OF MINNESOTA.

Duluth
Public
Library
DULUTH, MINNESOTA

EXTERIOR BUILDING CLADDING DETAILS

EDA LPW 06-51-02786

REVISIONS
ITEM DATE BY

DRAWNAG

CHECKED J. PEHTER

APPROVED G. EJHP9

APPROVED G. PIPERF9

DATE APPRIL 7, 1977

SCALE 12 = 1-01

PROJECT

Gunnar Birkerts Architects

292 Harmon street Birmingham Michigan

Robert M. Darvas Associates STRUCTURAL ENGINEERS ANN ARBOR, MICHIGAN

Hoyem-Basso **Associates** Incorporated MECHANICAL & ELECTRICAL BLOOMFIELD HILLS, MICHIGAN