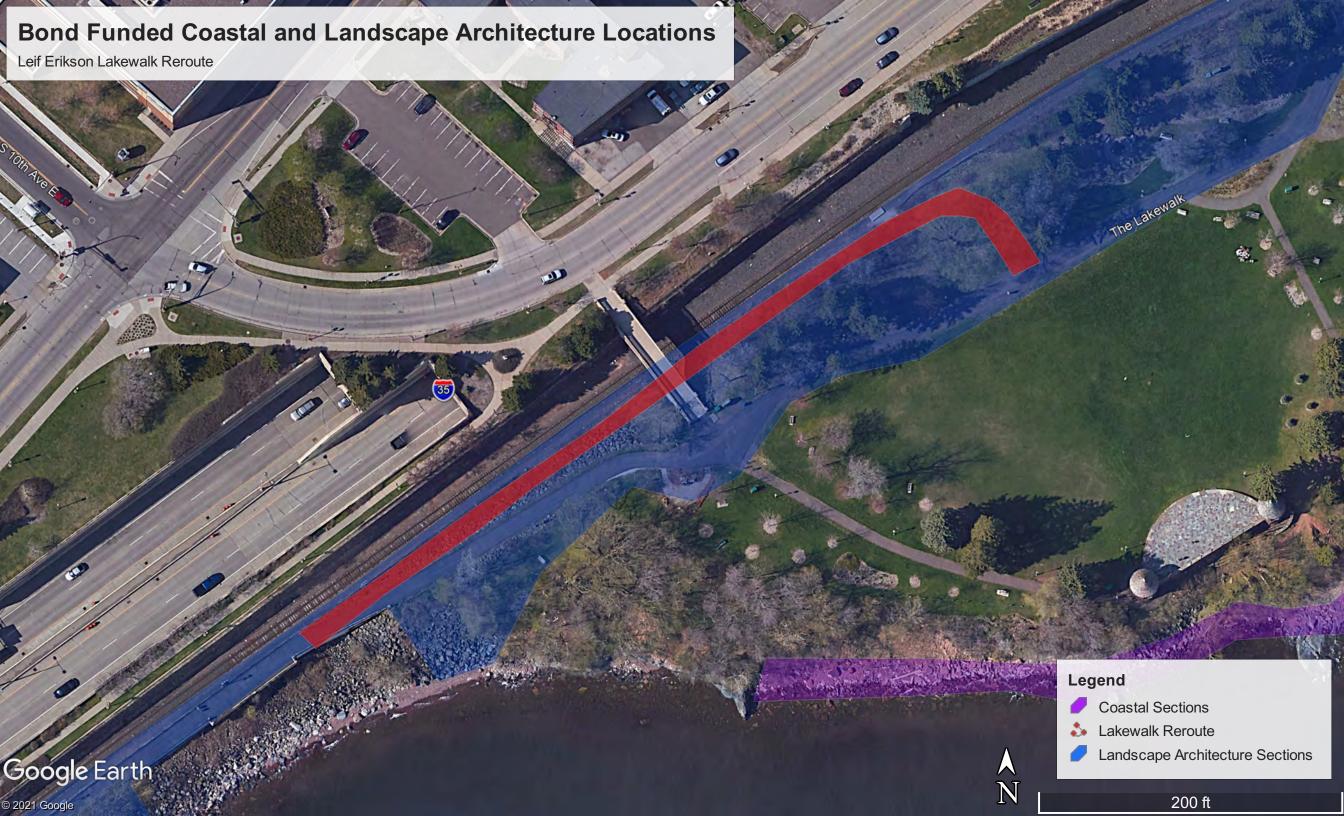

- 1. Attached is a map indicating areas between Endion Station and 29<sup>th</sup> Avenue East that do not meet slope minimums in the MnDOT Bicycle Facility Design Manual. There may be additional areas that do not meet the slope minimums. Consultant is to analyze the entire trail route from behind Endion Station to 29<sup>th</sup> Avenue East against these standards and propose an alignment and slope correction in pre-design format for any areas that do not meet the standards. Extensive landscape architect services are not anticipated for the areas between 23<sup>rd</sup> Avenue East and 29<sup>th</sup> Avenue East.
- 2. The pre-bid meeting sign-in sheet is attached.