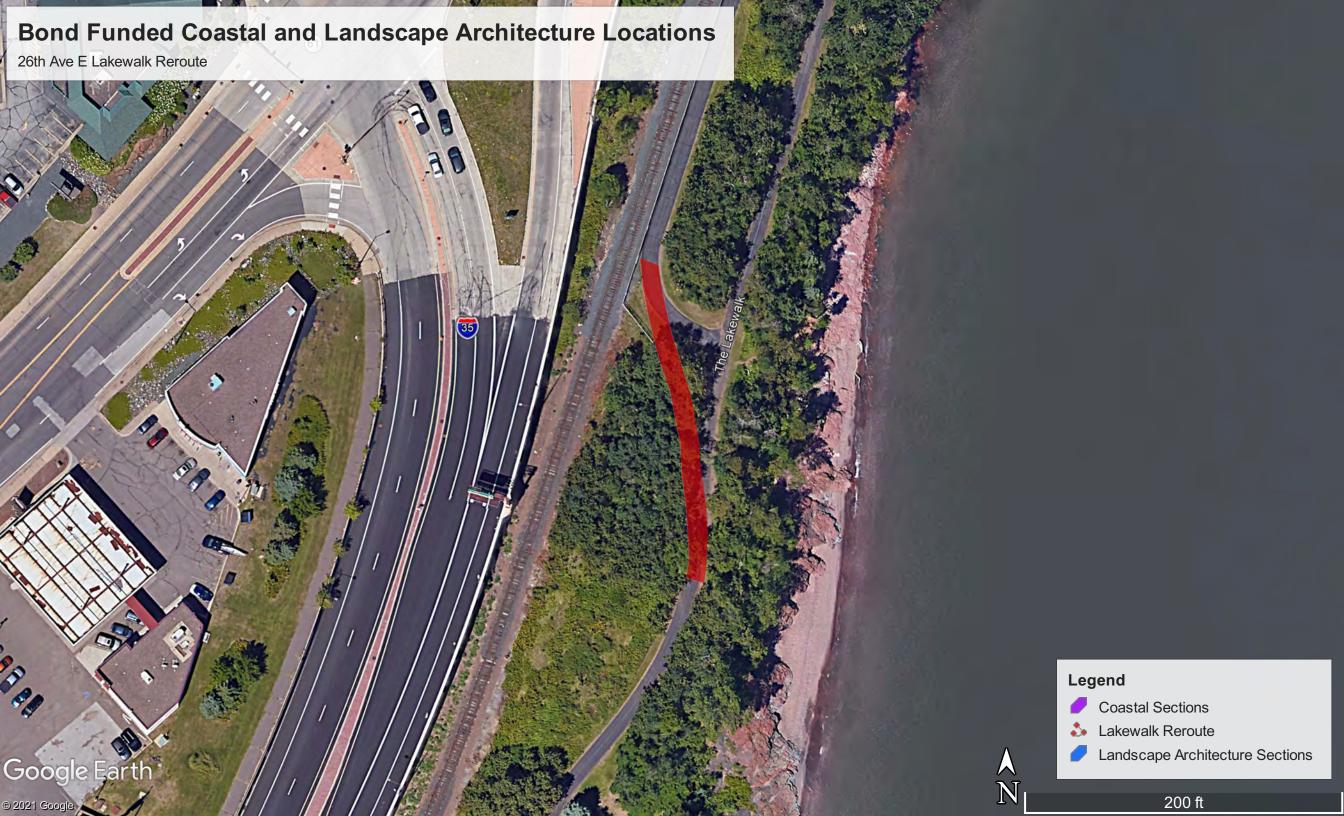

- 1. Attached is a map indicating areas between Endion Station and 29<sup>th</sup> Avenue East that do not meet slope minimums in the MnDOT Bicycle Facility Design Manual. There may be additional areas that do not meet the slope minimums. Consultant is to analyze the entire trail route from behind Endion Station to 29<sup>th</sup> Avenue East against these standards and propose an alignment and slope correction in pre-design format for any areas that do not meet the standards. Extensive landscape architect services are not anticipated for the areas between 23<sup>rd</sup> Avenue East and 29<sup>th</sup> Avenue East.
- 2. The pre-bid meeting sign-in sheet is attached.