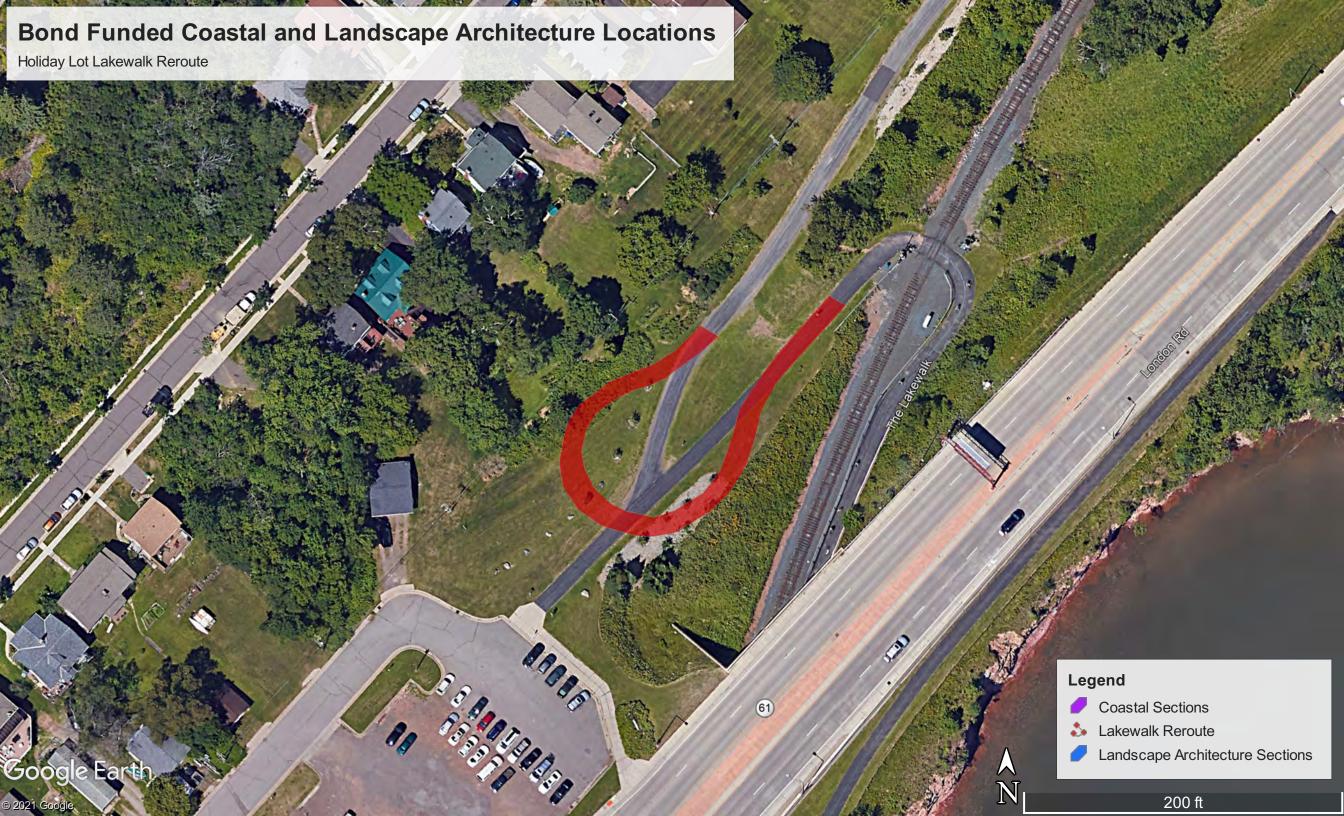

- 1. Attached is a map indicating areas between Endion Station and 29<sup>th</sup> Avenue East that do not meet slope minimums in the MnDOT Bicycle Facility Design Manual. There may be additional areas that do not meet the slope minimums. Consultant is to analyze the entire trail route from behind Endion Station to 29<sup>th</sup> Avenue East against these standards and propose an alignment and slope correction in pre-design format for any areas that do not meet the standards. Extensive landscape architect services are not anticipated for the areas between 23<sup>rd</sup> Avenue East and 29<sup>th</sup> Avenue East.
- 2. The pre-bid meeting sign-in sheet is attached.