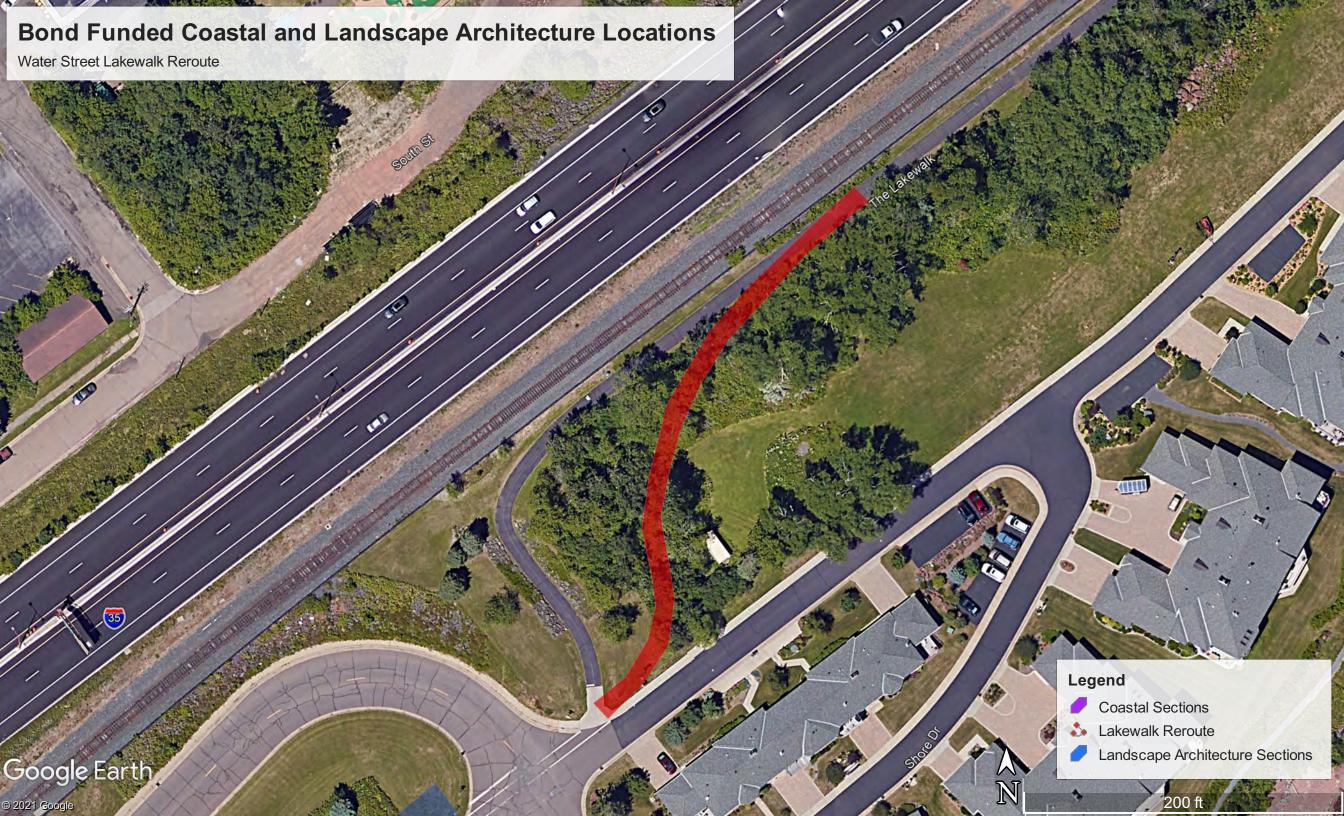

- 1. Attached is a map indicating areas between Endion Station and 29<sup>th</sup> Avenue East that do not meet slope minimums in the MnDOT Bicycle Facility Design Manual. There may be additional areas that do not meet the slope minimums. Consultant is to analyze the entire trail route from behind Endion Station to 29<sup>th</sup> Avenue East against these standards and propose an alignment and slope correction in pre-design format for any areas that do not meet the standards. Extensive landscape architect services are not anticipated for the areas between 23<sup>rd</sup> Avenue East and 29<sup>th</sup> Avenue East.
- 2. The pre-bid meeting sign-in sheet is attached.