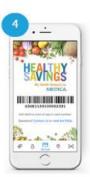

## **HEALTHY SAVINGS** | Discounts on Healthy Foods

Healthy Savings makes eating healthier easier and more affordable.

The program is easy-to-use, members simply shop, scan and save instantly!

- Discounts on healthy foods of up to \$250 per month
- Foods qualified by a third party based on nutrient density; only healthiest 1/3 qualify
- No clipping or downloading coupons needed; all promotions are automatically loaded onto barcode

## **HEALTHY SAVINGS** | Mobile App Guide

#### **Start Saving Smarter**

With intelligent list options and personalized messages, the Healthy Savings mobile app makes it even easier to save on healthier foods and find participating stores. Follow the instructions below and download the new Healthy Savings mobile app today in the App Store or Google Play.

Tap "My Card" to access the mobile barcode that can be used at checkout

To search for available retailers, tap "Find Store"