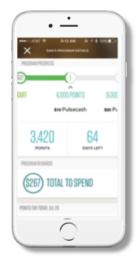

#### Earn up to \$160 in rewards

| LEVEL | POINTS EARNED | REWARD |  |
|-------|---------------|--------|--|
| 1     | 2,000         | \$10   |  |
| 2     | 10,000        | \$20   |  |
| 3     | 25,000        | \$50   |  |
| 4     | 40,000        | \$80   |  |

Get an e-gift card, use it instantly! Or pick another way to use your rewards.