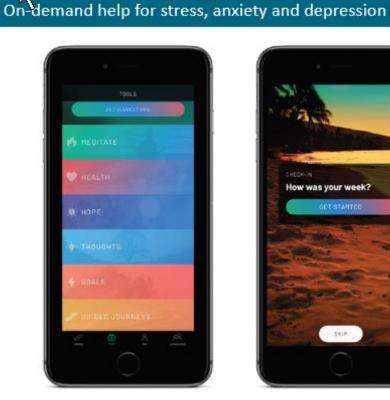

## **SANVELLO | How It Works**

**Sanvello is a top-rated self-help app** that uses clinically validated techniques such as cognitive behavioral therapy (CBT) for dealing with stress, anxiety, depression and whatever else you may be going through.

You'll get help to manage your moods and thoughts so you can understand what works for you to feel better with the following resources:

- **Daily Mood Tracking**
- **Coping Tools**
- **Guided Journeys**
- Personalized Progress
- Community Sup