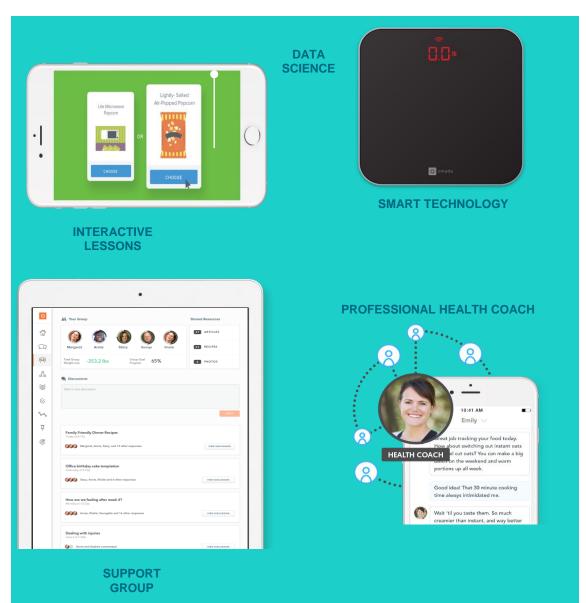

## Omada empowers people to build healthy behaviors that last

- Omada is a digital lifestyle change program for people at risk for chronic conditions like:
  - Prediabetes
  - Hypertension
  - High cholesterol
  - Cardiovascular disease
- Participants learn how to apply meaningful changes around eating, activity, sleep, and stress, and then focus on sustaining those behaviors.

## **OMADA FOR PREVENTION** Getting started

- Members receive information about the program and are directed to: <a href="mailto:om/duluthjpe">omadahealth.com/duluthjpe</a> to apply online
- Members complete a few easy questions to determine if they are at risk for certain chronic conditions, such as prediabetes or cardiovascular disease and eligible to participate
- If they are eligible, they enter some additional contact information to complete their enrollment
- Program is available to at no additional cost for the member.