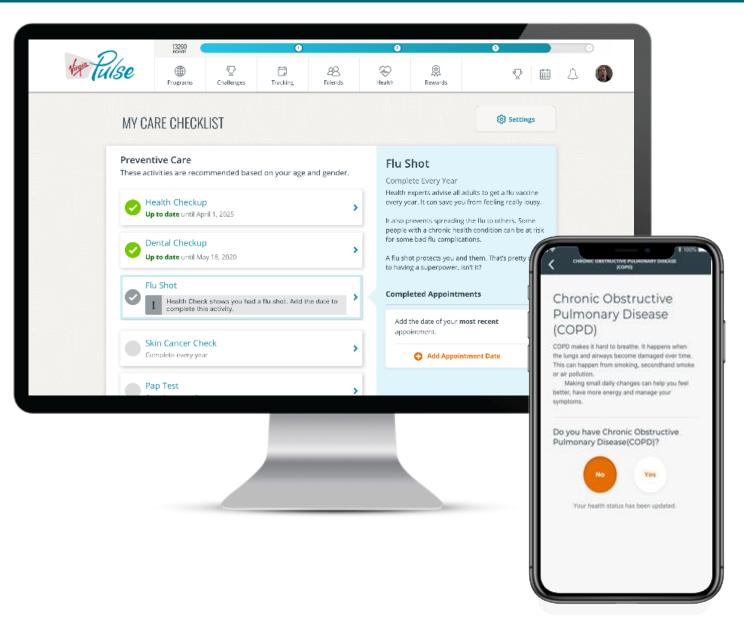

## MY HEALTH REWARDS | My Care Checklist

#### **Preventive Care Checklist**

- Complete a Health Assessment and you will receive a list of recommended preventive care checkups based on your age and gender
- My Care Checklist makes it easy with personalized friendly reminders that let you know when you're due to see your healthcare provider.
- Tap into each activity and enter the date you completed it and receive a green checkmark as well as reward points.