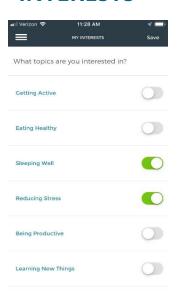

# MEDICA HEALTH AND WELLNESS OVERVIEW

## Medica Health & Wellness Program/Resources Overview

#### MY HEALTH REWARDS PROGRAM OVERVIEW

- My Health Rewards
- Sanvello
- Medica's Behavioral Health Services
- Live and Work Well
- Virtual Care
- Healthy Savings
- Ovia Health
- Medica CallLink
- Omada



## 2021 MY HEALTH REWARDS | Overview

#### Earn up to \$160 in rewards

| LEVEL | POINTS EARNED | REWARD |  |
|-------|---------------|--------|--|
| 1     | 2,000         | \$10   |  |
| 2     | 10,000        | \$20   |  |
| 3     | 25,000        | \$50   |  |
| 4     | 40,000        | \$80   |  |

Get an e-gift card, use it instantly! Or pick another way to use your rewards.







#### **GETTING STARTED IS EASY!**

# DOWLOAD THE APP



# TAKE THE HEALTH ASSESSMENT



# SAVE YOUR INTERESTS



## MY HEALTH REWARDS | Creating Daily Success Routines

#### It Only Takes Small Steps to Change









DO

**BECOME** 

**BEHAVIOR CHANGE** 

## MY HEALTH REWARDS | Getting Started

## Register using your mobile device

- Go to the App Store or Google Play and search for the Virgin Pulse app.
- Download the free Virgin Pulse app.
- Open the app and follow the steps below:

STEP 1
Click on Create account

STEP 2

From the list, select
Medica My Health Rewards

STEP 4
Complete your registration











## MY HEALTH REWARDS | Getting Started

#### You can register online to create a My Health Rewards account

- Go to medica.com/MyHealthRewards
- Click on Register for your account
- Follow the instructions to complete your registration

#### **REGISTRATION TIPS**

- ✓ Have your Medica