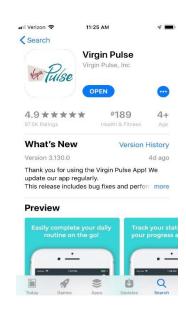

# DOWLOAD THE APP

## Register using your mobile device

- Go to the App Store or Google Play and search for the Virgin Pulse app.
- Download the free Virgin Pulse app.
- Open the app and follow the steps below:

STEP 1
Click on Create account