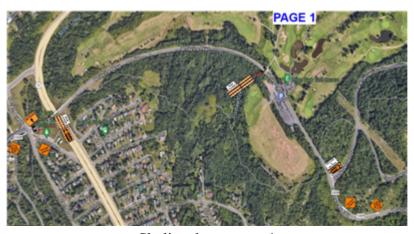

## Temporary detour planned to allow for tree removal on Skyline Parkway tomorrow

[DULUTH, MN] A temporary detour of a section of Skyline Parkway will begin on Tuesday, March 5 to facilitate ash tree removal between Enger Golf Course and 24th Avenue W. The detour is anticipated to affect traffic between the hours of 7:00 AM and 5:00 PM each day from Tuesday through Friday, March 8.

The City of Duluth thanks residents for their patience while the detour is in effect.

A map of the detour is included here.

###

Skyline detour map 1