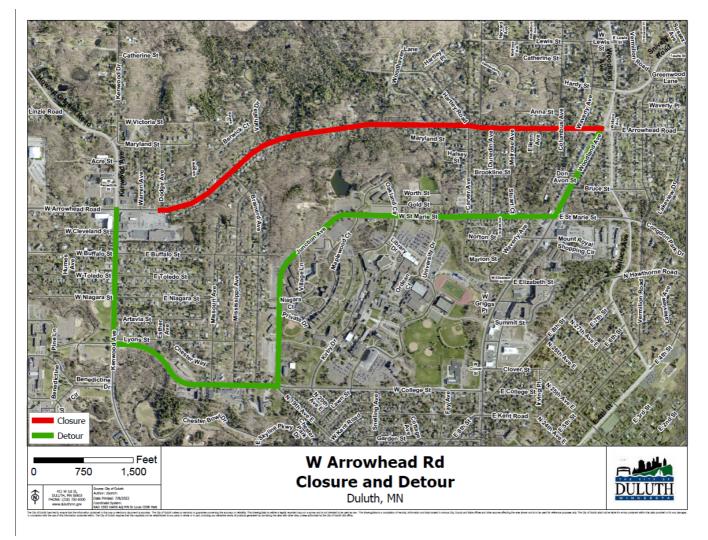

## Arrowhead Road traffic delays expected beginning on July 18, 2022

[Duluth, MN] The City of Duluth anticipates that there will be significant traffic impacts on West Arrowhead Road between Dodge Avenue and Woodland Avenue beginning on July 18, 2022. Construction will begin on work within the travel lanes of Arrowhead Road that will require the road to be closed to thru traffic. Residents within the project area will maintain access to their homes. Work operations may require the road to be reduced to a single lane with flaggers managing the local traffic. This project includes work on the manholes and valves in the street, milling the existing asphalt surface, and repaving the road. During this work, major traffic impacts are expected and there may be substantial delays. This work is anticipated to take approximately three weeks.

A detour route will be posted using Woodland Avenue, St Marie Street, Junction Avenue, College Street, and Kenwood Avenue. A map containing the project area and detour can be found below.

The City and St Louis County will also be closing the intersection of Glenwood Street and Snively Road along with the portion of Snively Road between Woodland Avenue and Glenwood Street beginning on July 18, 2022. This closure is required for work on the roundabout at the intersection of Glenwood Street and Snively Road. The work is anticipated to be completed at the end of September. Detours will be signed for this closure and can be found on the project page at: