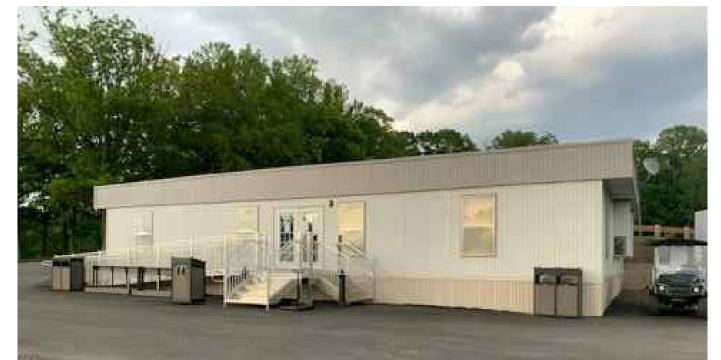

- DOUBLE-WIDE CONFIGURATION
- •• 24' X 64'
- •• APPROX. 1,500 SF

# • PRO SHOP

- •• COURSE/CART STAGING VIEW
- •• CHECK-IN COUNTER
- •• MERCHANDISE TABLES
- •• OFFICE & STORAGE

# • FOOD & BEVERAGE

- •• GRAB & GO SANDWICHES
- •• BEVERAGES
- •• HAND SINK

#### • DINING AREA

- •• ROOM FOR 40 PEOPLE
- •• TELEVISION

# • CART PICK-UP/STAGING

- •• ADJACENT TO PRO SHOP
- OUTDOOR CART STORAGE
- SERVICE/MAINTENANCE AREA

PROJECT NAME: ENGER CLUBHOUSE DRAWING NAME: OPTION ONE

SCALE: VARIES
DATE: JUNE 29, 2021
DRAWN BY: ERB