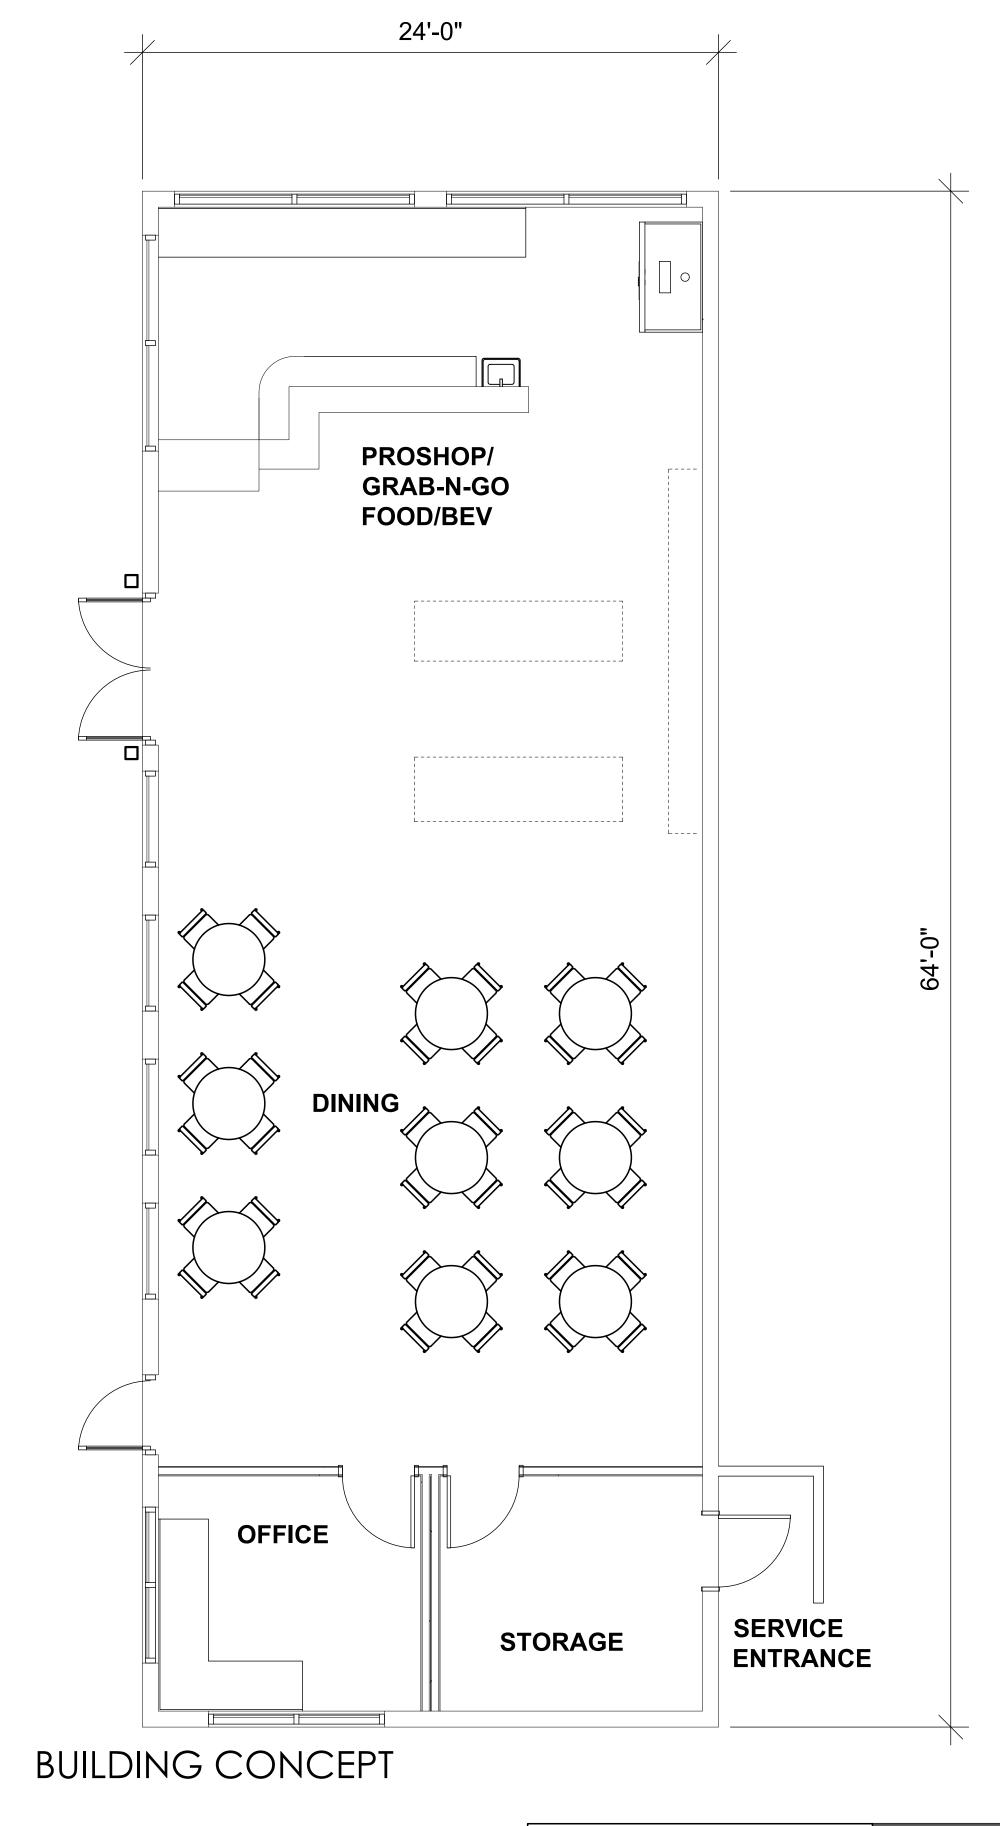

- DOUBLE-WIDE CONFIGURATION
- •• 24' X 64'
- •• APPROX. 1,500 SF

# • PRO SHOP

- •• COURSE/CART STAGING VIEW
- •• CHECK-IN COUNTER
- •• MERCHANDISE TABLES
- •• OFFICE & STORAGE

# • FOOD & BEVERAGE

- •• GRAB & GO SANDWICHES
- •• BEVERAGES
- •• HAND SINK

#### • DINING AREA

- •• ROOM FOR 40 PEOPLE
- •• TELEVISION