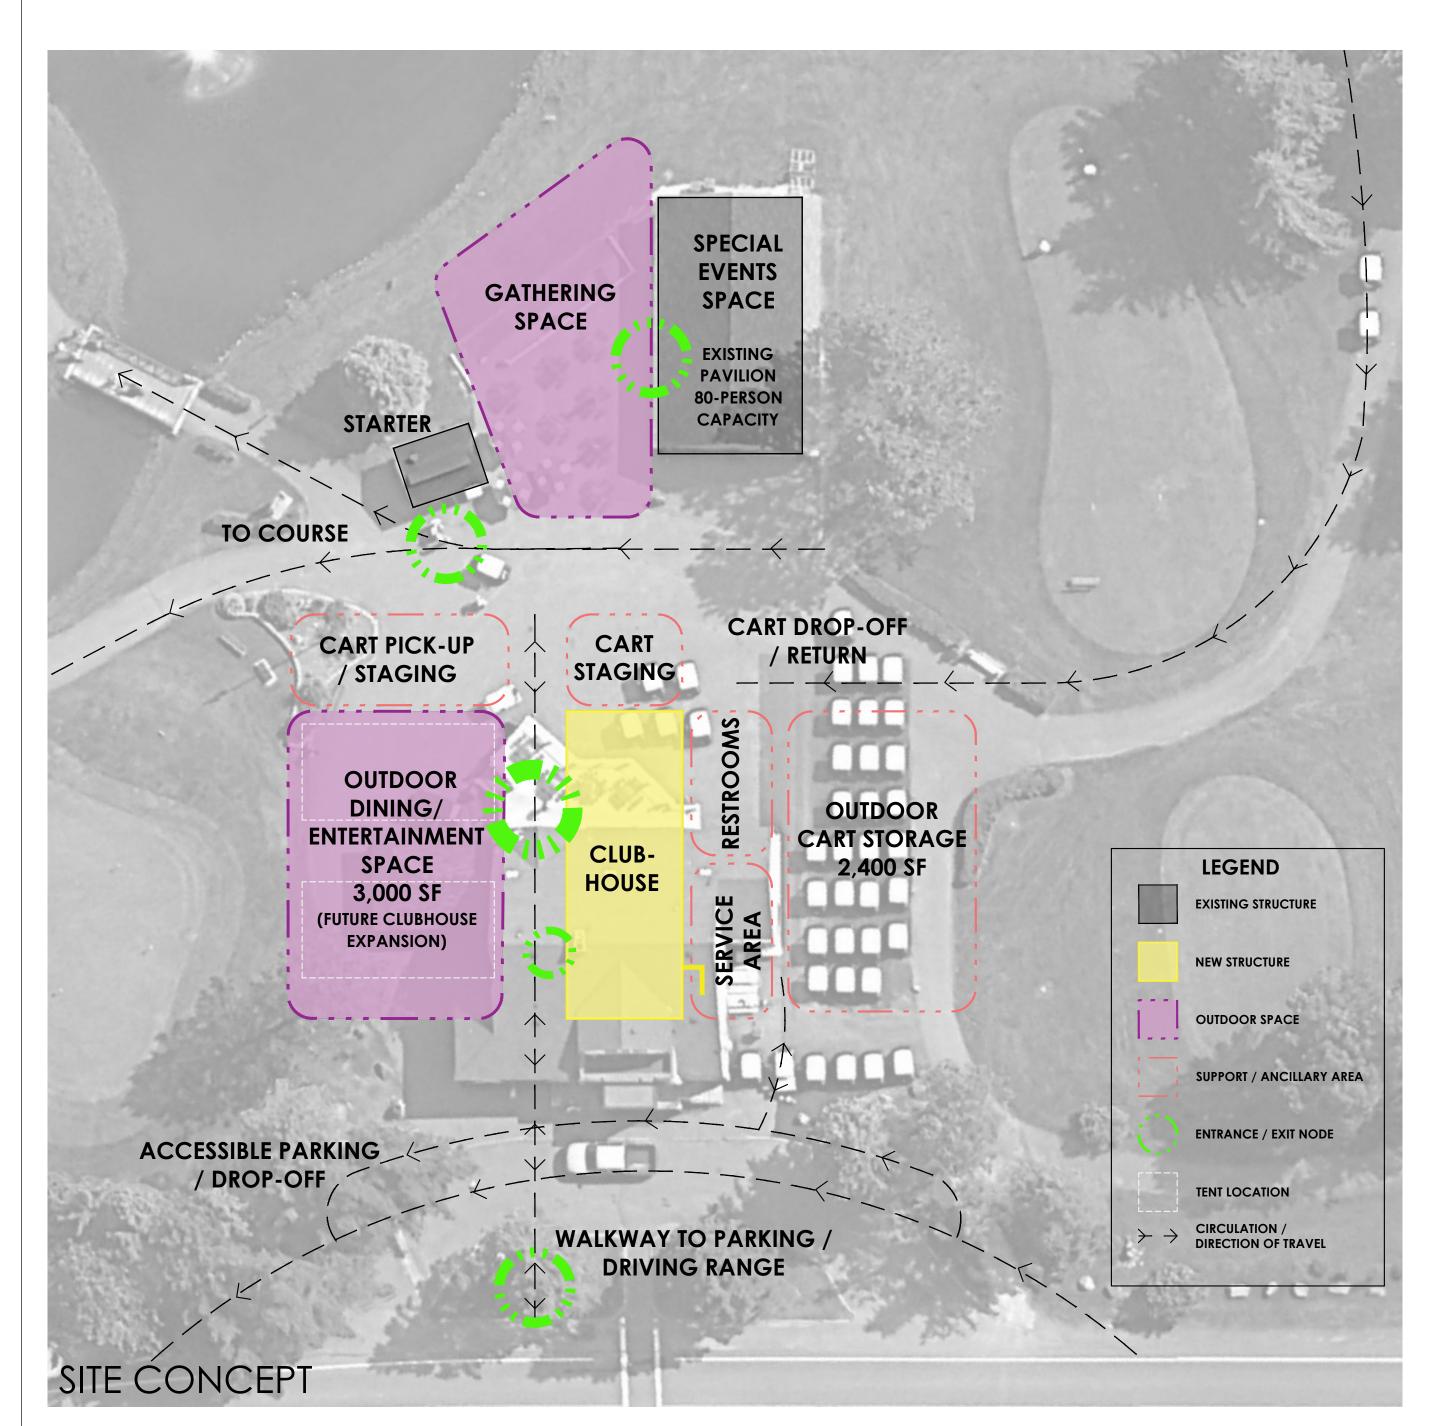

# • PRO SHOP

- •• COURSE/CART STAGING VIEW
- •• CHECK-IN COUNTER
- •• MERCHANDISE TABLES
- •• OFFICE & STORAGE

# • FOOD & BEVERAGE

- •• GRAB & GO SANDWICHES
- •• BEVERAGES
- •• HAND SINK

#### • DINING AREA

- •• ROOM FOR 40 PEOPLE
- •• TELEVISION

# • PORTABLE RESTROOMS

- OUTDOOR SPACE
- •• DINING/ENTERTAINMENT PATIO
- •• DESIGNATED 24'X40' TENT PADS
- •• FIXED TIE-DOWN LOCATIONS
- •• FUTURE CLUBHOUSE EXPANSION

# • CART PICK-UP/STAGING

- •• ADJACENT TO PRO SHOP
- OUTDOOR CART STORAGE
- SERVICE/MAINTENANCE AREA

PROJECT NAME: ENGER CLUBHOUSE DRAWING NAME: OPTION ONE

SCALE: VARIES
DATE: JUNE 29, 2021
DRAWN BY: ERB