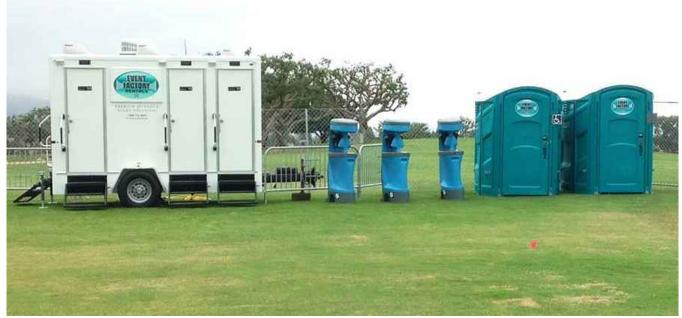

# • PORTABLE RESTROOMS

- OUTDOOR SPACE
- •• DINING/ENTERTAINMENT PATIO
- •• DESIGNATED 24'X40' TENT PADS
- •• FIXED TIE-DOWN LOCATIONS
- •• FUTURE CLUBHOUSE EXPANSION